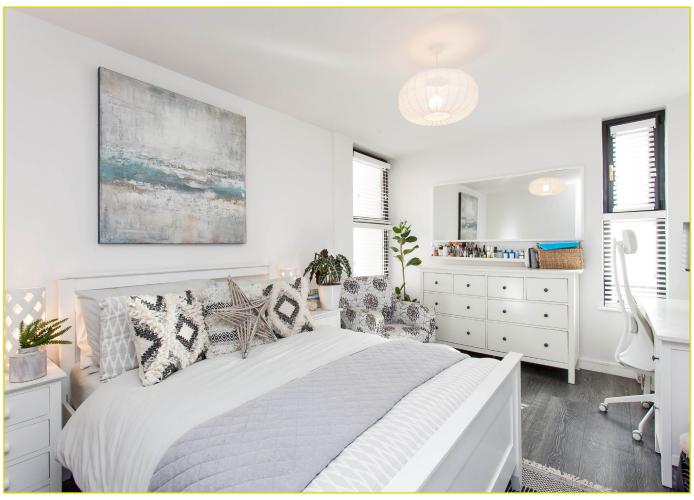

# BEDROOM (1): 16' 9" x 13' 0" (5.11m x 3.96m) At widest points.

Kronotex Highland black oak effect flooring

### BEDROOM (2): 13' 2" x 10' 6" (4.01m x 3.2m)

Kronotex Highland black oak effect flooring.