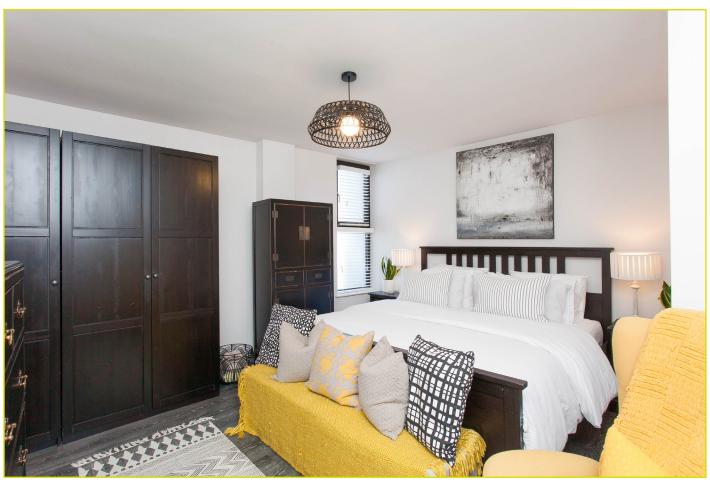

# BEDROOM (1): 16' 9" x 13' 0" (5.11m x 3.96m) At widest points.

Kronotex Highland black oak effect flooring

### BEDROOM (2): 13' 2" x 10' 6" (4.01m x 3.2m)

Kronotex Highland black oak effect flooring.