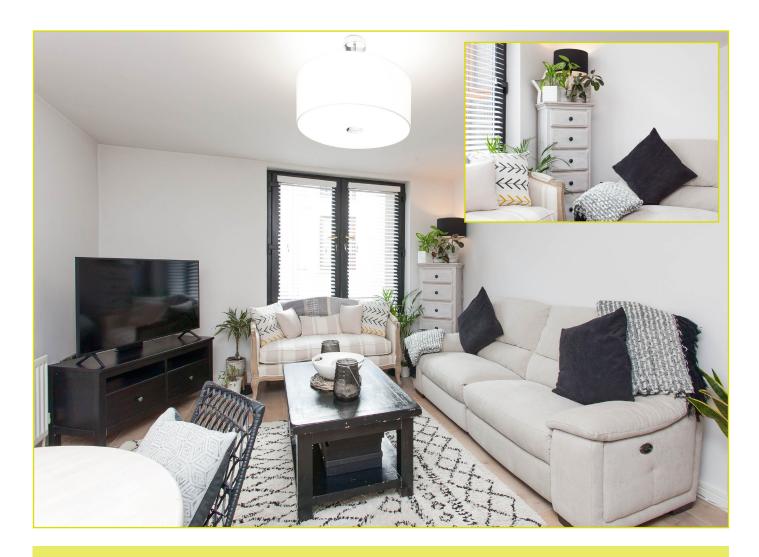

## **SUMMARY**

Stunning first floor apartment ideally located in the heart of Dunmurry Village offering a wide range of local amenities and services. This development offers superb modern living in a highly sought-after residential location. Superb transport links on your doorstep with regular bus services and Dunmurry Train Station within walking distance.

Internally this stylish property comprises of a bright and spacious open plan living/kitchen/dining area... well appointed contemporary bathroom with white suite and black tapware. The property further benefits from gas fired central heating, double glazed windows, and secure gated car parking.

# LIVING ROOM/KITCHEN 23' 7" x 18' 2" (7.19m x 5.54m)

Excellent range of high level and low-level units, sink unit with mixer tap. Integrated electric oven with 4 ring gas hob and chrome extractor over. Integrated Fridge-freezer. Plumbed for dishwasher. Partly tiled walls, formica work surfaces. Chrome sockets. Gas boiler. Intercom system. Italian luxury wood effect floor tiles by Blustyle Ceramics. Double doors to communal outside area.