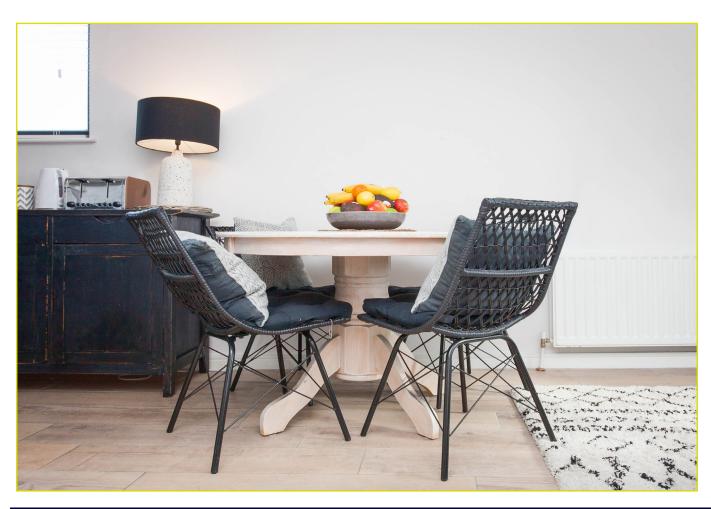

Internally this stylish property comprises of a bright and spacious open plan living/kitchen/dining area... well appointed contemporary bathroom with white suite and black tapware. The property further benefits from gas fired central heating, double glazed windows, and secure gated car parking.

# LIVING ROOM/KITCHEN 23' 7" x 18' 2" (7.19m x 5.54m)

Excellent range of high level and low-level units, sink unit with mixer tap. Integrated electric oven with 4 ring gas hob and chrome extractor over. Integrated Fridge-freezer. Plumbed for dishwasher. Partly tiled walls, formica work surfaces. Chrome sockets. Gas boiler. Intercom system. Italian luxury wood effect floor tiles by Blustyle Ceramics. Double doors to communal outside area.