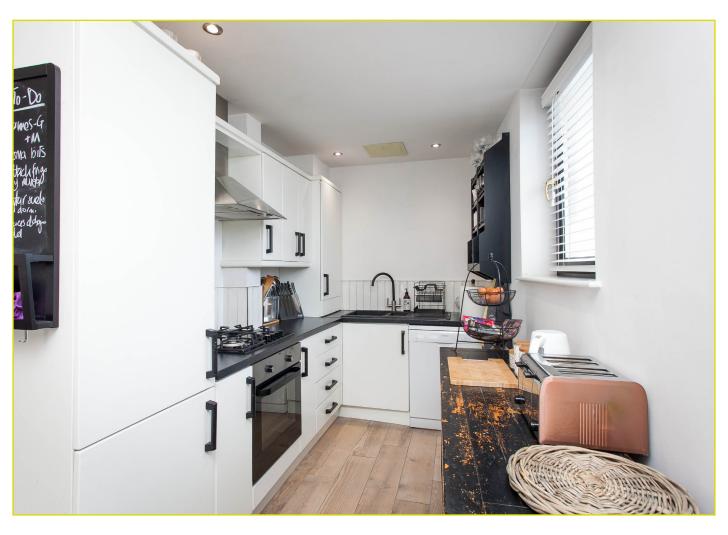

# LIVING ROOM/KITCHEN 23' 7" x 18' 2" (7.19m x 5.54m)

Excellent range of high level and low-level units, sink unit with mixer tap. Integrated electric oven with 4 ring gas hob and chrome extractor over. Integrated Fridge-freezer. Plumbed for dishwasher. Partly tiled walls, formica work surfaces. Chrome sockets. Gas boiler. Intercom system. Italian luxury wood effect floor tiles by Blustyle Ceramics. Double doors to communal outside area.