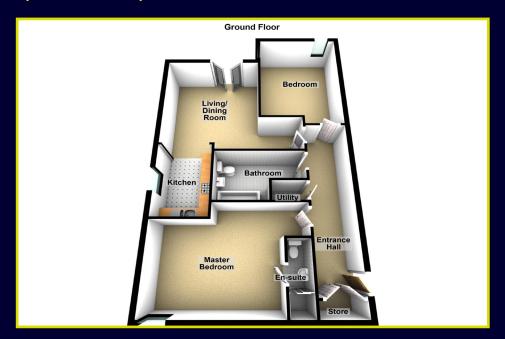

## **FLOOR PLAN (NOT TO SCALE)**

### **ACCOMMODATION:**

### **First Floor**

### **ENTRANCE HALL:**

Wooden door, Italian luxury wood effect floor tiles by Blustyle Ceramics.

### **UTILITY STORE:**

Plumbed for washing machine and electric point for tumble dryer.

# LIVING ROOM/KITCHEN 23' 7" x 18' 2" (7.19m x 5.54m)

Excellent range of high level and low-level units, sink unit with mixer tap. Integrated electric oven with 4 ring gas hob and chrome extractor over. Integrated Fridge-freezer. Plumbed for dishwasher. Partly tiled walls, formica work surfaces. Chrome sockets. Gas boiler. Intercom system. Italian luxury wood effect floor tiles by Blustyle Ceramics. Double doors to communal outside area.

# BEDROOM (1): 16' 9" x 13' 0" (5.11m x 3.96m) At widest points.

Kronotex Highland black oak effect flooring

### **ENSUITE SHOWER ROOM:**

Fully tiled shower cubicle with Aquado Cool Touch Rain Shower, Merlyn Black Bi-fold Shower Door with a slip resistant shower tray and 600mm LED illuminated sphere mirror. Low flush WC. Pedestal wash hand basin with storage. Ceramic tiled floor. Extractor fan.

### BEDROOM (2): 13' 2" x 10' 6" (4.01m x 3.2m)

Kronotex Highland black oak effect flooring.

### **BATHROOM:**

Luxury monochrome style bathroom with white suite, black high end accessories including Aquado Rain shower, Aqualla anthracite towel radiator and tapware. White wide fit bath, low flush WC, wash hand basin and vanity shelf and 600mm LED illuminated sphere mirror. Ceramic tiled floor, partly tiled walls and extractor fan.