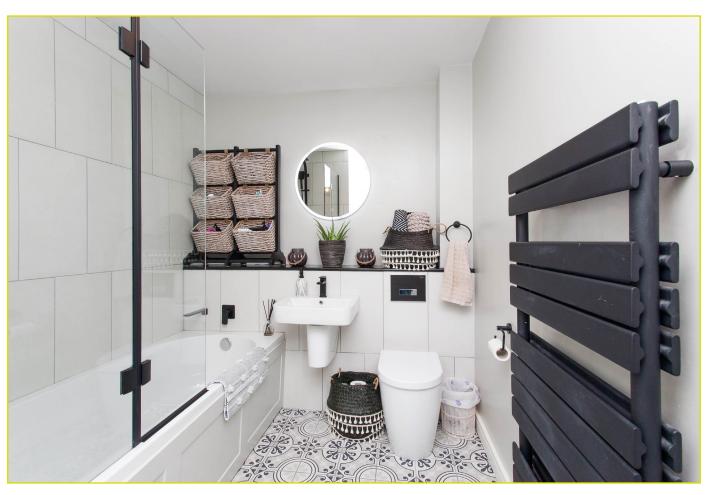

### **BATHROOM:**

Luxury monochrome style bathroom with white suite, black high end accessories including Aquado Rain shower, Aqualla anthracite towel radiator and tapware. White wide fit bath, low flush WC, wash hand basin and vanity shelf and 600mm LED illuminated sphere mirror. Ceramic tiled floor, partly tiled walls and extractor fan.