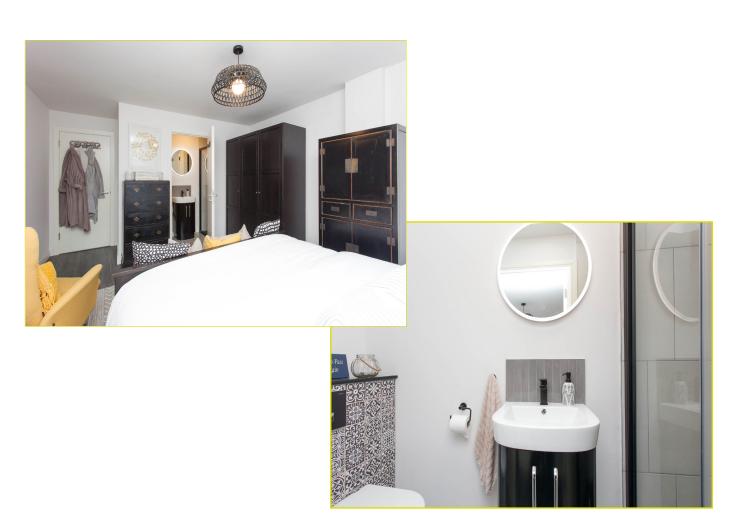

# BEDROOM (1): 16' 9" x 13' 0" (5.11m x 3.96m) At widest points.

Kronotex Highland black oak effect flooring

### **ENSUITE SHOWER ROOM:**

Fully tiled shower cubicle with Aquado Cool Touch Rain Shower, Merlyn Black Bi-fold Shower Door with a slip resistant shower tray and 600mm LED illuminated sphere mirror. Low flush WC. Pedestal wash hand basin with storage. Ceramic tiled floor. Extractor fan.

### BEDROOM (2): 13' 2" x 10' 6" (4.01m x 3.2m)

Kronotex Highland black oak effect flooring.

### **BATHROOM:**

Luxury monochrome style bathroom with white suite, black high end accessories including Aquado Rain shower, Aqualla anthracite towel radiator and tapware. White wide fit bath, low flush WC, wash hand basin and vanity shelf and 600mm LED illuminated sphere mirror. Ceramic tiled floor, partly tiled walls and extractor fan.