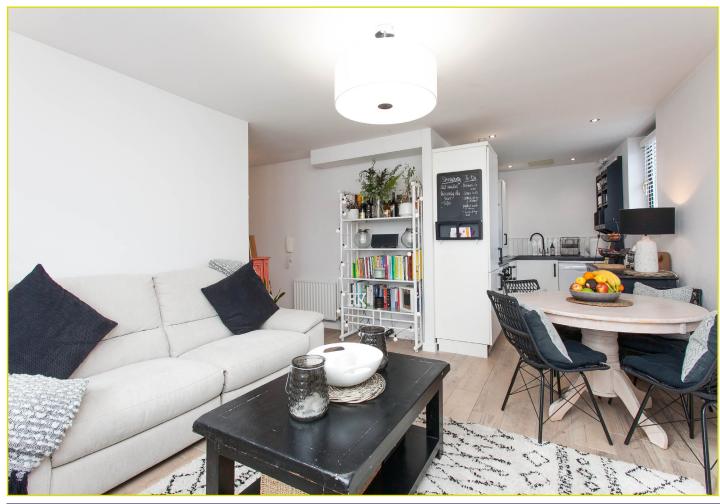

# LIVING ROOM/KITCHEN 23' 7" x 18' 2" (7.19m x 5.54m)

Excellent range of high level and low-level units, sink unit with mixer tap. Integrated electric oven with 4 ring gas hob and chrome extractor over. Integrated Fridge-freezer. Plumbed for dishwasher. Partly tiled walls, formica work surfaces. Chrome sockets. Gas boiler. Intercom system. Italian luxury wood effect floor tiles by Blustyle Ceramics. Double doors to communal outside area.