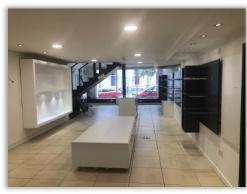

## LOCATION / DESCRIPTION

The unit offers retail accommodation arranged over ground floor and mezzanine level. The property is exceptionally well finished throughout with a number of period features including timber frame sliding sash windows and an atrium which creates a very striking impression upon entry. The property also benefits from an air conditioning system in situ

## **ACCOMMODATION**

| DESCRIPTION          | AREA sq m | AREA sq ft |
|----------------------|-----------|------------|
|                      |           |            |
| GROUND FLOOR         |           |            |
| Retail Area          | 78.0      | 840        |
| Staff Room / Kitchen | 8.7       | 94         |
| WC Facilities        |           | 100        |
|                      |           |            |
| FIRST FLOOR          |           |            |
| Retail Area          | 41.8      | 450        |
| Store                | 16.4      | 177        |
|                      |           |            |
| TOTAL                | 144.9     | 1,561      |