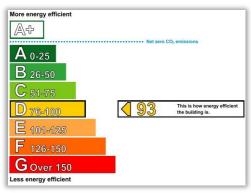

#### NAV

We are advised that the current NAV for the subject is £9,750. Estimated rates payable in accordance with LPS website: £5,414.42

<u>Please note that all prospective purchasers should make their own enquiries to confirm the NAV / rates payable</u>