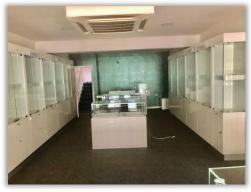

## LOCATION / DESCRIPTION

The unit offers retail accommodation arranged over ground floor and mezzanine level. The property is exceptionally well finished throughout with a number of period features including timber frame sliding sash windows and an atrium which creates a very striking impression upon entry. The property also benefits from an air conditioning system in situ

## **ACCOMMODATION**

| DESCRIPTION          | AREA sq m | AREA sq ft |
|----------------------|-----------|------------|
|                      |           |            |
| GROUND FLOOR         |           |            |
| Retail Area          | 78.0      | 840        |
| Staff Room / Kitchen | 8.7       | 94         |
| WC Facilities        |           | 100        |
|                      |           |            |
| FIRST FLOOR          |           |            |
| Retail Area          | 41.8      | 450        |
| Store                | 16.4      | 177        |
|                      |           |            |
| TOTAL                | 144.9     | 1,561      |