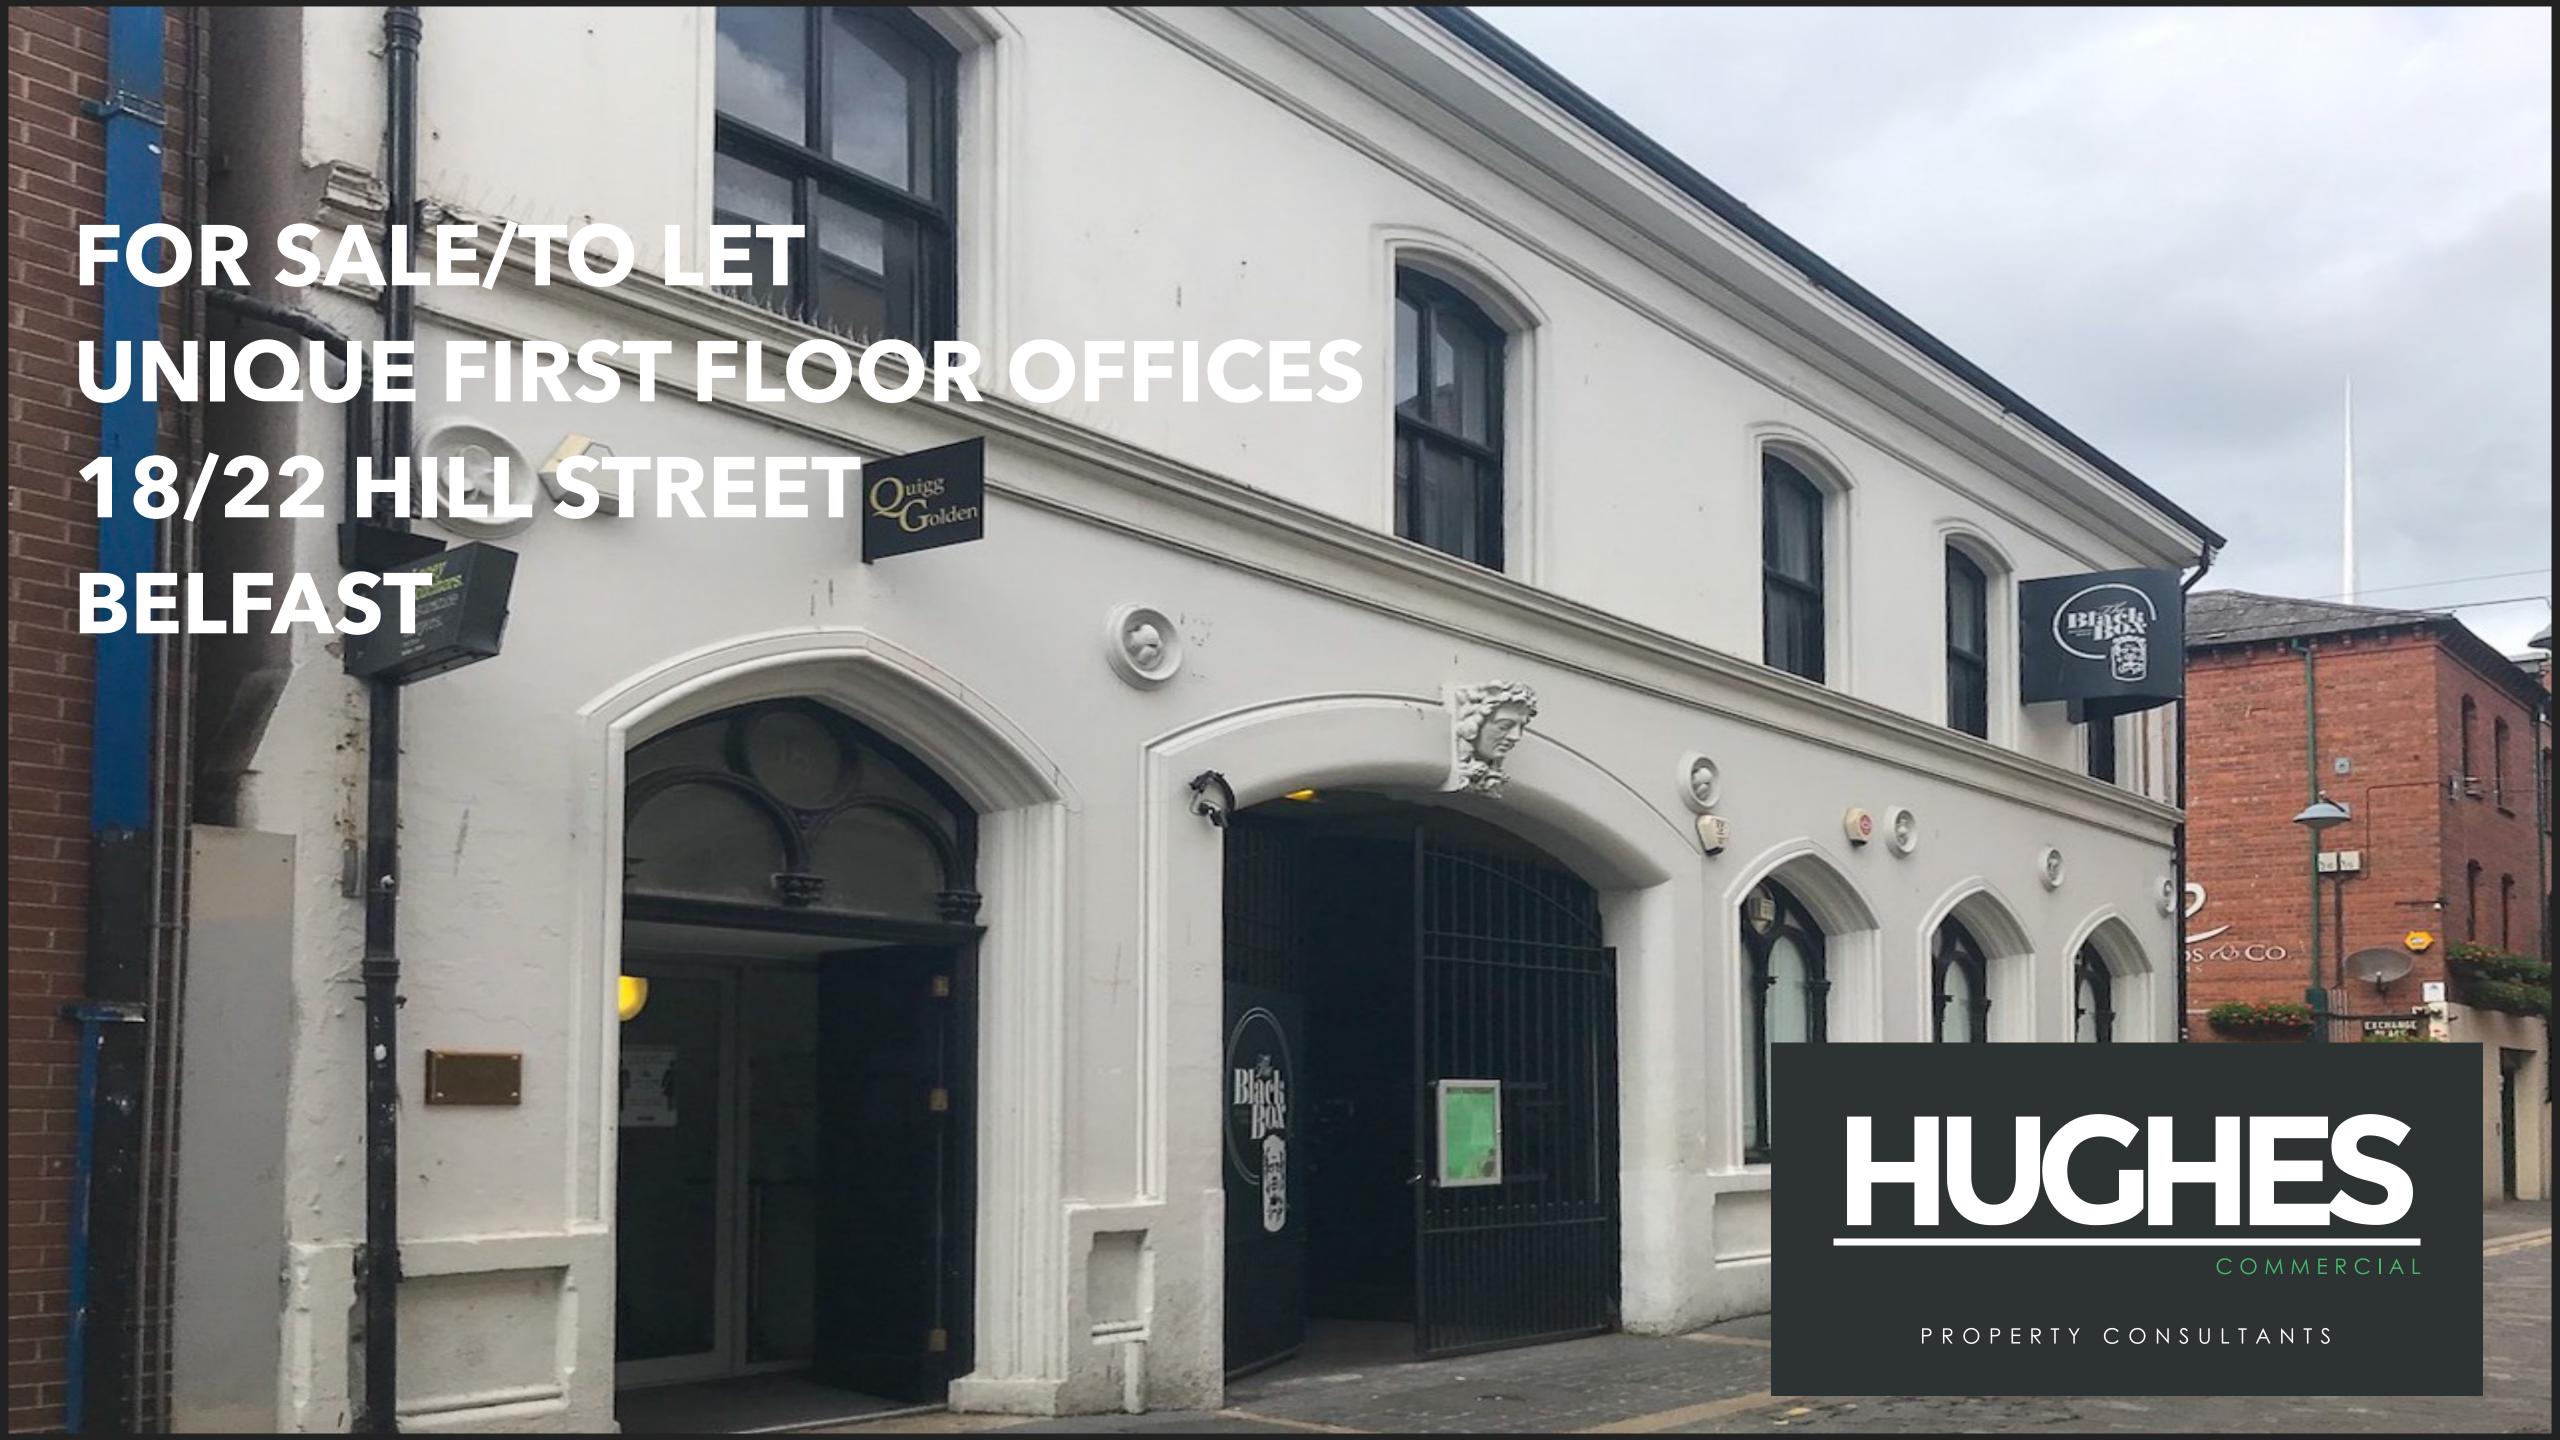

## **LOCATION**

THE SUBJECT OFFICE SUITE FORMS PART OF A MIXED USE DEVELOPMENT CONSTRUCTED IN 2006 INCORPORATING A TWO STOREY LISTED BUILDING FRONTING HILL STREET AND A NEW CONNECTING FIVE STOREY BUILDING AT THE REAR. THE SUITE IS SITUATED IN THE LISTED BUILDING.

## **DESCRIPTION**

THE LISTED BUILDING WAS ORIGINALLY CONSTRUCTED IN 1860 AS A BONDED WAREHOUSE. INTERNALLY THE FIRST FLOOR IS FITTED TO INCLUDE

- PLASTERED AND PAINTED WALLS
- PERIMETER UPLIGHTERS
- ► LPHW GAS CENTRAL HEATING
- PART CARPET AND EXPOSED TIMBER STRIP FLOORING.
- KITCHEN AREA
- SASH WINDOWS
- W.C'S AND SHOWER
- **KING POST ROOF TRUSSES WITH VAULTED CEILING.**