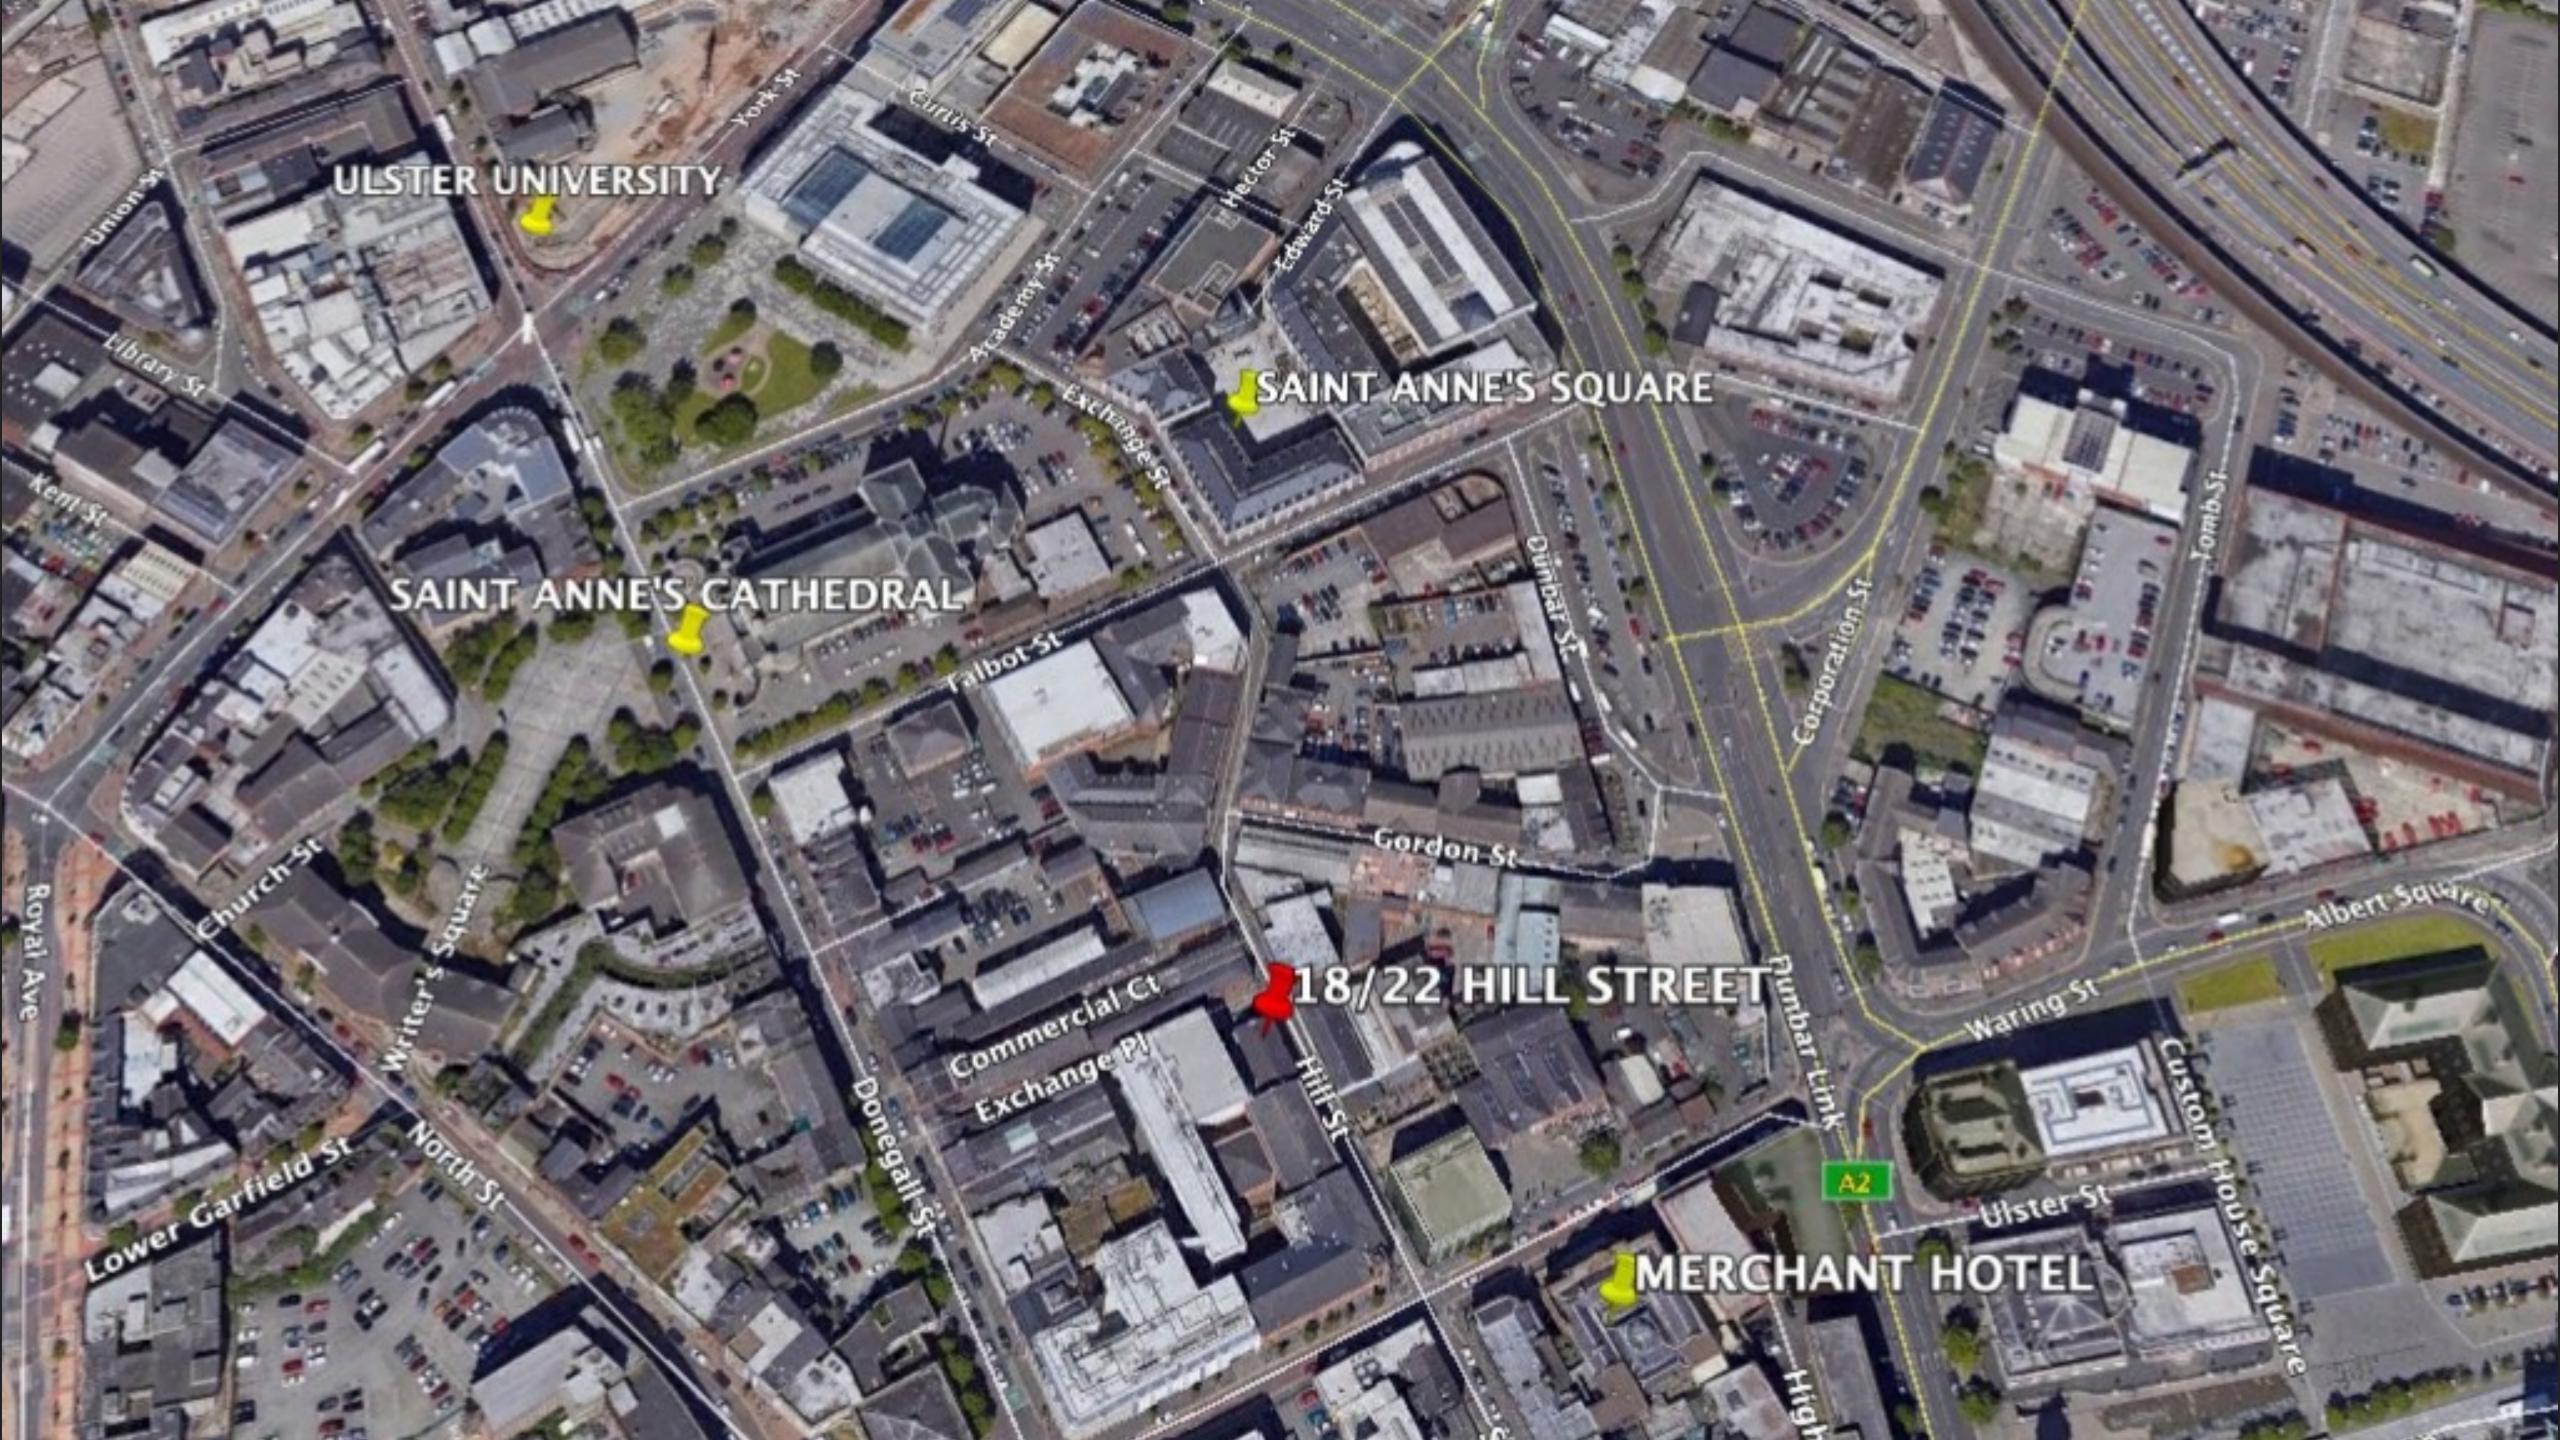

## **LOCATION**

THE SUBJECT OFFICE SUITE FORMS PART OF A MIXED USE DEVELOPMENT CONSTRUCTED IN 2006 INCORPORATING A TWO STOREY LISTED BUILDING FRONTING HILL STREET AND A NEW CONNECTING FIVE STOREY BUILDING AT THE REAR. THE SUITE IS SITUATED IN THE LISTED BUILDING.

CATHEDRAL QUARTER HAS WITNESSED UNPRECEDENTED INVESTMENT IN RECENT YEARS AND AS SUCH HAS CONSOLIDATED IT'S REPUTATION AS A LEADING DESTINATION FOR CULTURE, ENTERPRISE AND LEARNING IN THE CITY.