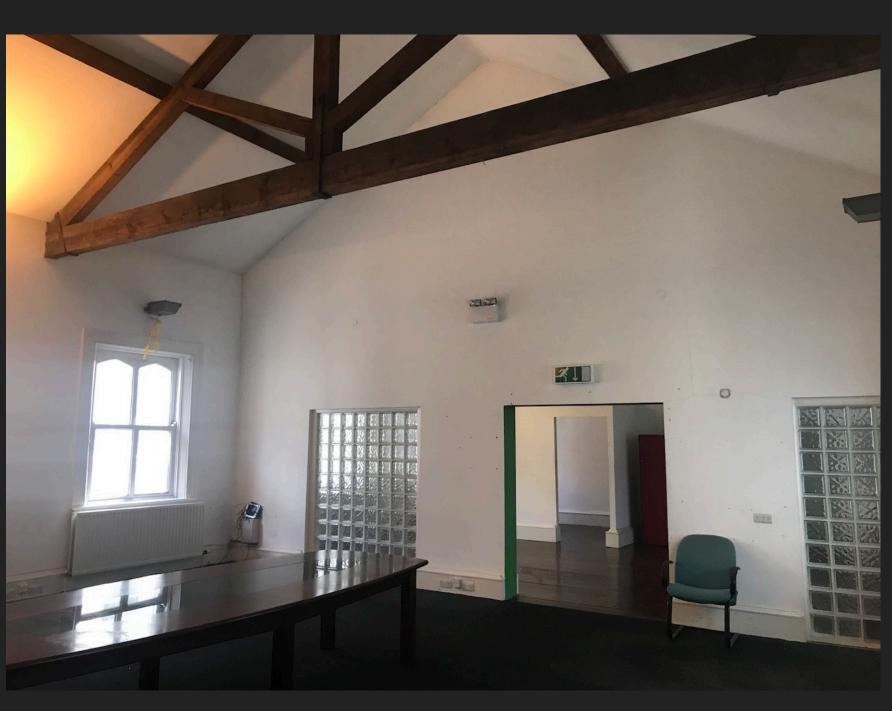

## **DESCRIPTION**

THE LISTED BUILDING WAS ORIGINALLY CONSTRUCTED IN 1860 AS A BONDED WAREHOUSE. INTERNALLY THE FIRST FLOOR IS FITTED TO INCLUDE

- PLASTERED AND PAINTED WALLS
- PERIMETER UPLIGHTERS
- ► LPHW GAS CENTRAL HEATING
- PART CARPET AND EXPOSED TIMBER STRIP FLOORING.
- KITCHEN AREA
- SASH WINDOWS
- W.C'S AND SHOWER
- **KING POST ROOF TRUSSES WITH VAULTED CEILING.**

## **ACCOMMODATION**

NET INTERNAL AREA 111.52 sq.m (1200 sq.ft)