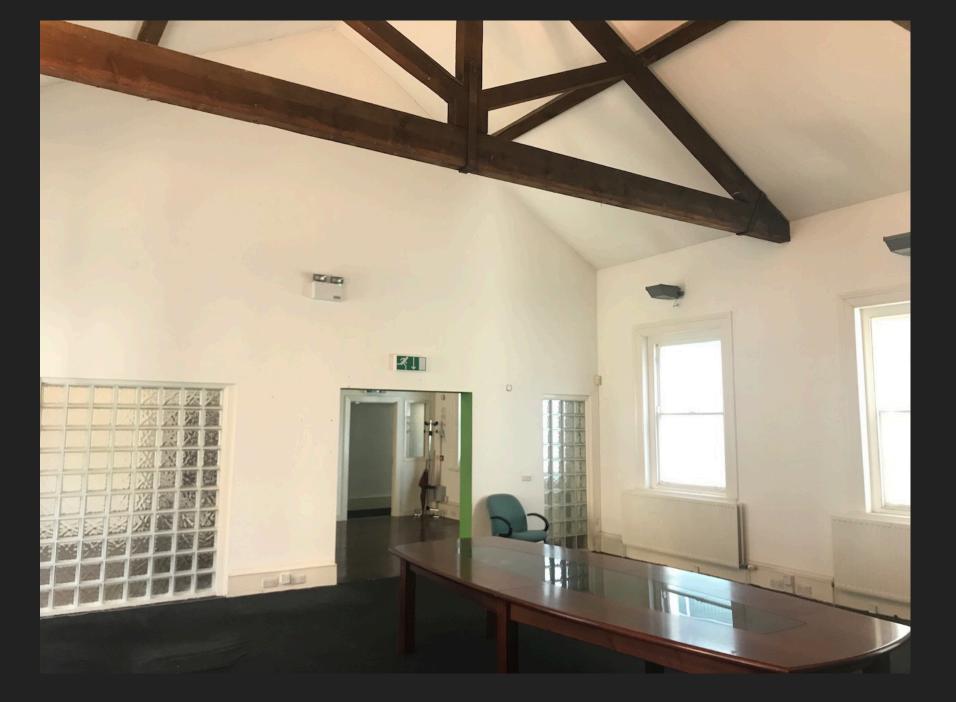

## **DESCRIPTION**

THE LISTED BUILDING WAS ORIGINALLY CONSTRUCTED IN 1860 AS A BONDED WAREHOUSE. INTERNALLY THE FIRST FLOOR IS FITTED TO INCLUDE

- PLASTERED AND PAINTED WALLS
- PERIMETER UPLIGHTERS
- ► LPHW GAS CENTRAL HEATING
- PART CARPET AND EXPOSED TIMBER STRIP FLOORING.
- KITCHEN AREA
- SASH WINDOWS
- W.C'S AND SHOWER
- **KING POST ROOF TRUSSES WITH VAULTED CEILING.**

## **ACCOMMODATION**

NET INTERNAL AREA 111.52 sq.m (1200 sq.ft)