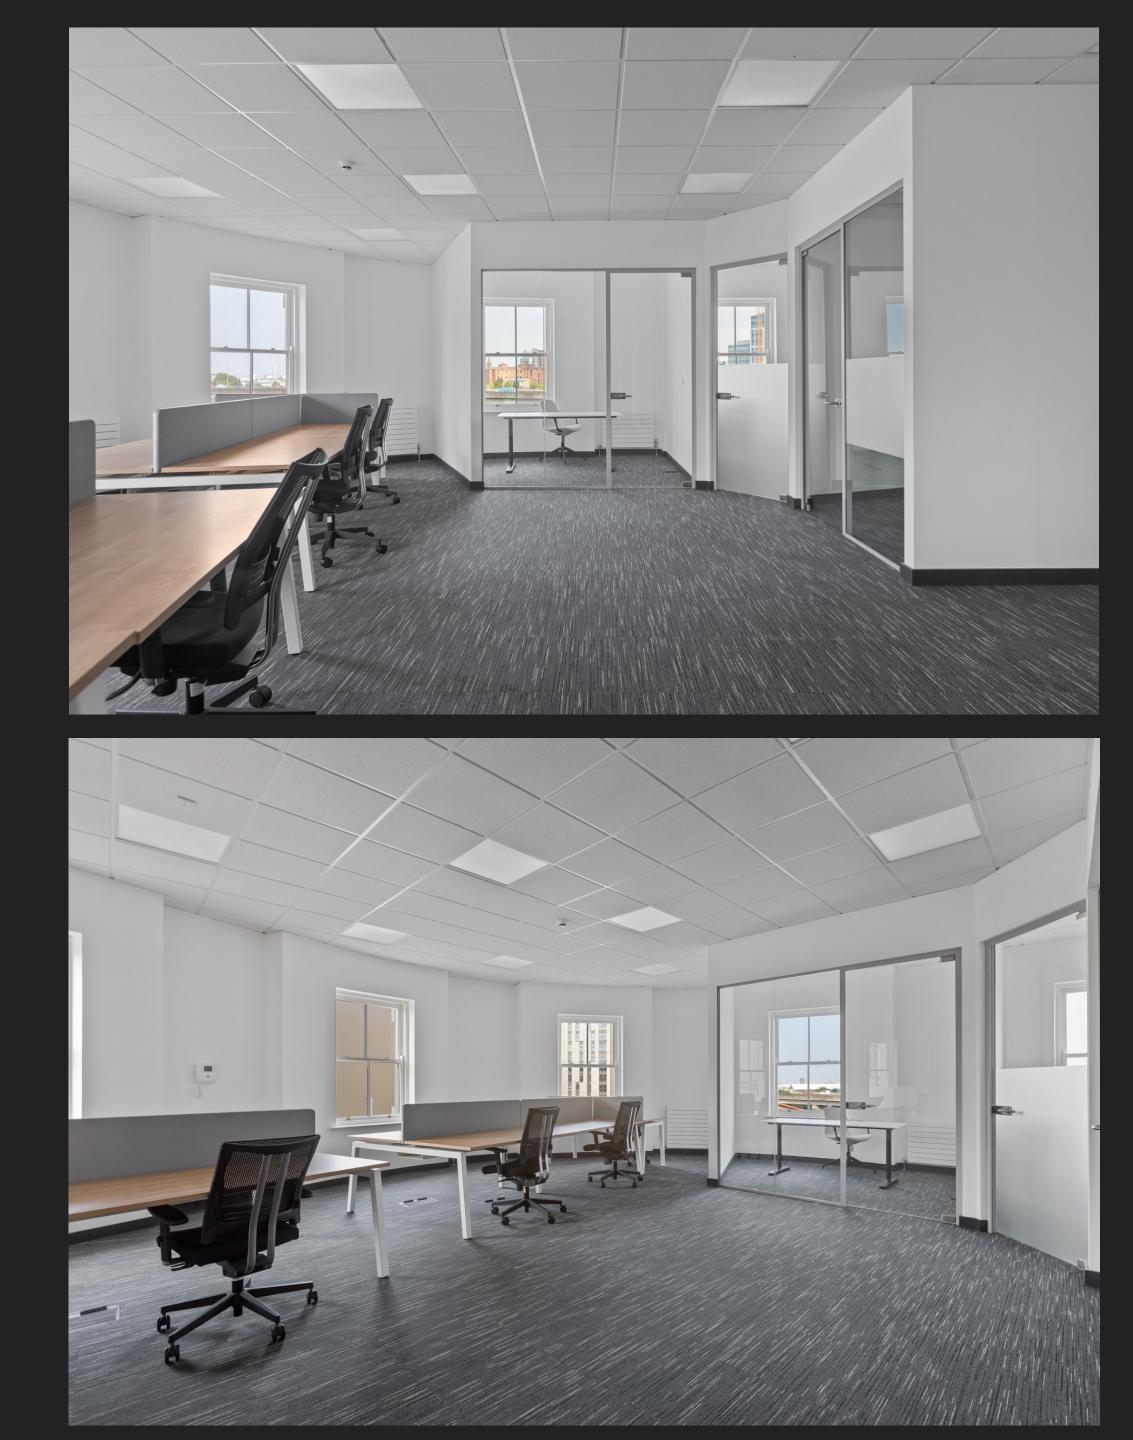

### DESCRIPTION

THIS MODERN SECOND FLOOR OFFICE SUITE, WITH 2NO. PRIVATE OFFICES IS FITTED TO A HIGH STANDARD WHERE FINISHES INCLUDE

- **SUSPENDED CEILINGS WITH RECESSED LED LIGHTING**
- RAISED ACCESS FLOORS WITH POWER DISTRIBUTION
- **LPHW GAS CENTRAL HEATING.**
- CARPET FINISH
- PLASTERED AND PAINTED WALLS
- INTERCOM ACCESS CONTROLS TO FRONT ENTRANCE
- **KITCHEN AREA**
- ACCESSIBLE W.C
- LIFT SERVING ALL FLOORS

#### ACCOMMODATION

2ND FLOOR 106.88 SQ.M (1150 SQ.FT)