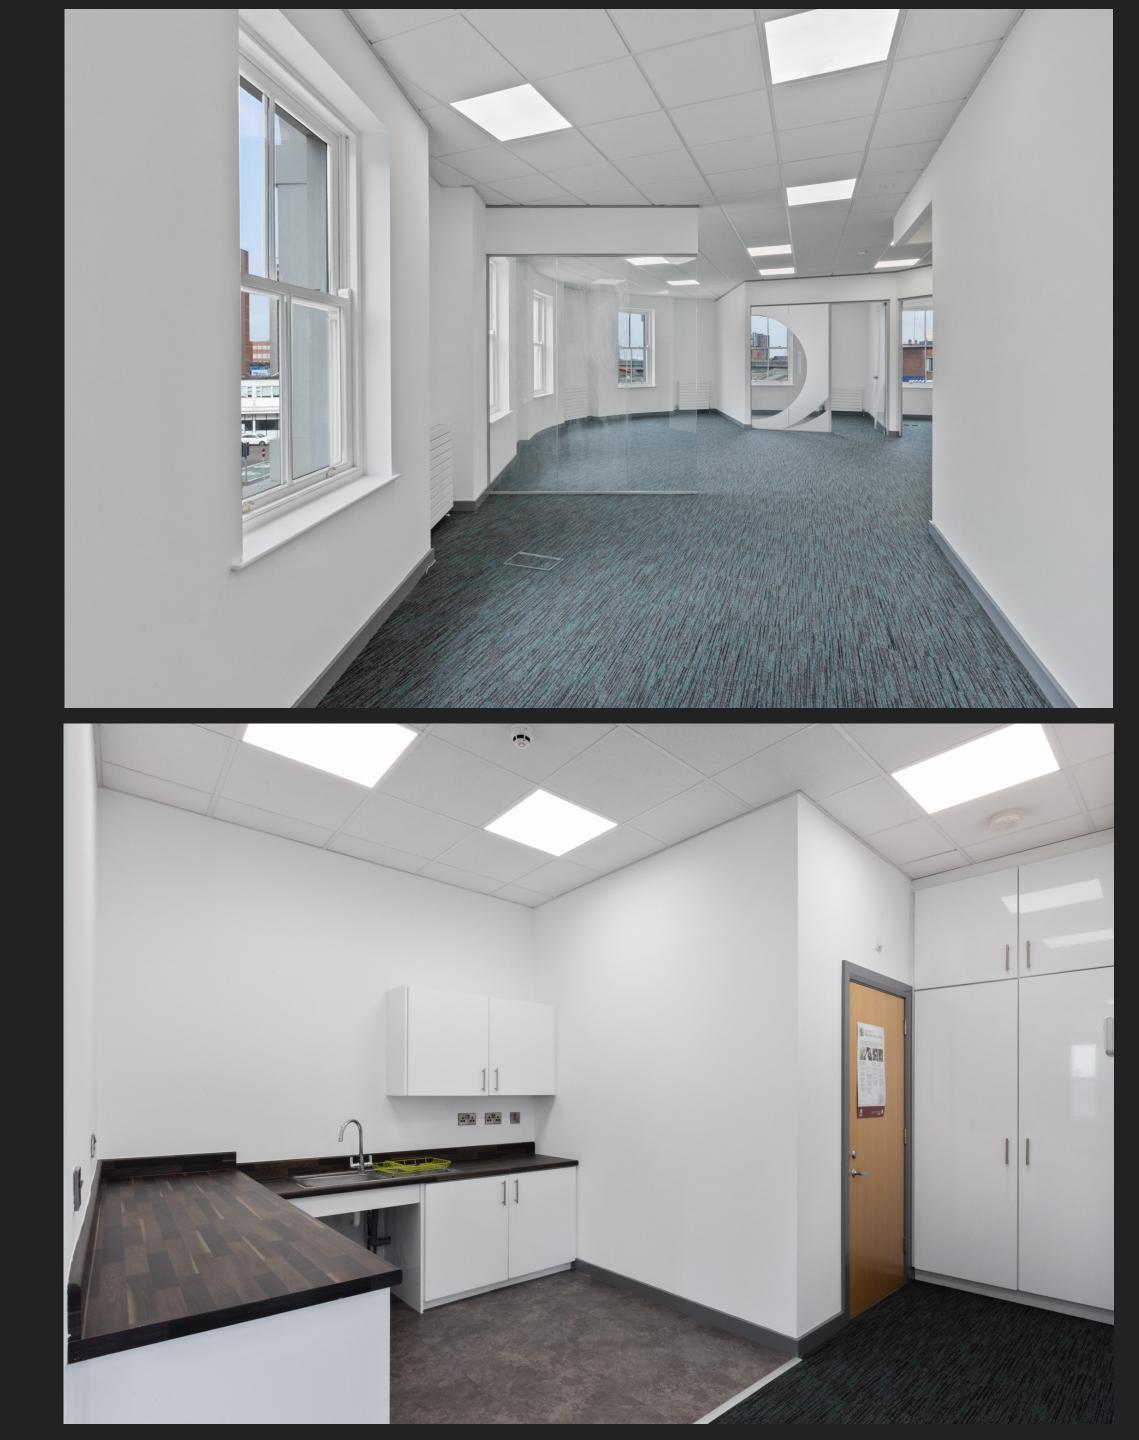

### DESCRIPTION

THIS MODERN SECOND FLOOR OFFICE SUITE, WITH 2NO. PRIVATE OFFICES IS FITTED TO A HIGH STANDARD WHERE FINISHES INCLUDE

- **SUSPENDED CEILINGS WITH RECESSED LED LIGHTING**
- RAISED ACCESS FLOORS WITH POWER DISTRIBUTION
- **LPHW GAS CENTRAL HEATING.**
- CARPET FINISH
- PLASTERED AND PAINTED WALLS
- INTERCOM ACCESS CONTROLS TO FRONT ENTRANCE
- **KITCHEN AREA**
- ACCESSIBLE W.C
- LIFT SERVING ALL FLOORS

#### ACCOMMODATION

2ND FLOOR 106.88 SQ.M (1150 SQ.FT)