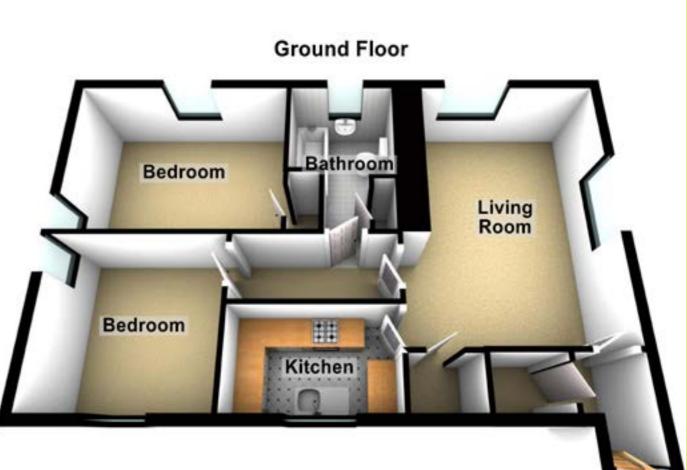

# **ACCOMMODATION:**

**Ground Floor** 

ENTRANCE PORCH:

Cloakroom, pvc front door

LIVING ROOM: 16' 5" x 13' 0" (5m x 3.96m)

## **Cloakroom off**

KITCHEN: 9' 8" x 6' 1" (2.95m x 1.85m)

Range of high and low high gloss units with chrome handles, stainless steel sink unit, wine rack, wood effect work surfaces, space for oven and hob, extractor fan over, space for fridge freezer, partly tiled walls, tiled floor

# 

Telephone 028 9030 8855 www.douganproperty.com

BEDROOM (1): 13' 6" x 9' 7" (4.11m x 2.92m)

Built in storage

BEDROOM (2): 10' 2" x 9' 8" (3.1m x 2.95m)

**BATHROOM:** 

Low flush w.c, panel bath, pedestal wash hand basin, tiled floor, partly tiled walls