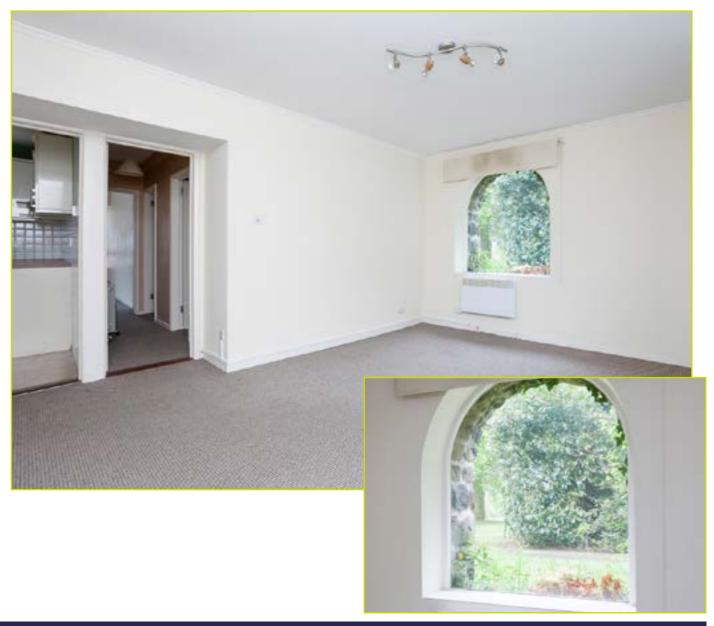

# **ACCOMMODATION:**

**Ground Floor** 

ENTRANCE PORCH:

Cloakroom, pvc front door

LIVING ROOM: 16' 5" x 13' 0" (5m x 3.96m)