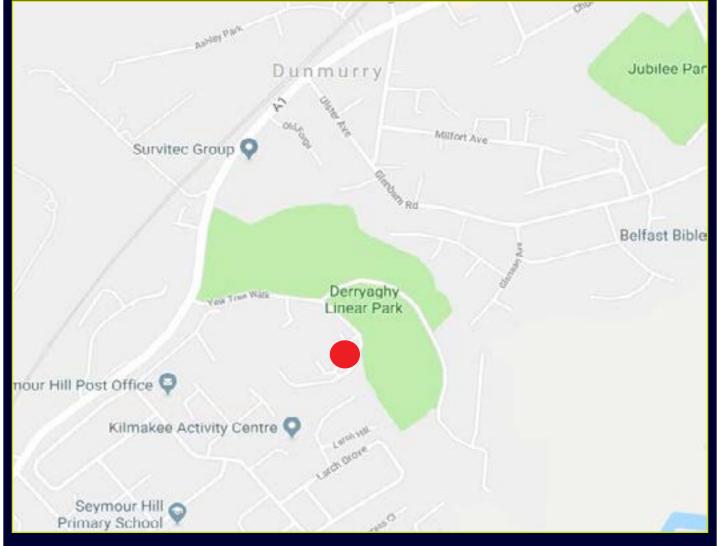

# LOCATION MAP

DIRECTIONS: Travelling along Kingsway from Dunmurry turn left on to Yew Tree Walk. The development is located on the right hand side.

the mark of property professionalism worldwide

6 Orpen Shopping Centre Upper Lisburn Road Belfast BT10 0BG Telephone 028 9030 8855 Email info@douganproperty.com Web www. douganproperty.com