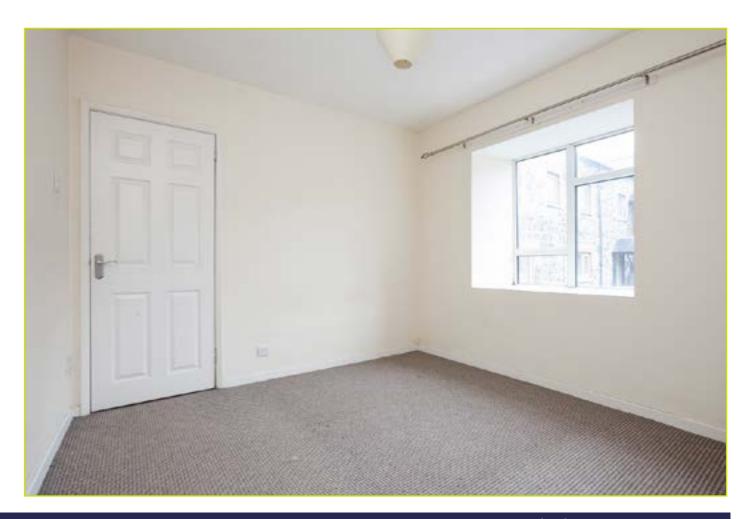

# 

Telephone 028 9030 8855 www.douganproperty.com

BEDROOM (1): 13' 6" x 9' 7" (4.11m x 2.92m)

Built in storage

BEDROOM (2): 10' 2" x 9' 8" (3.1m x 2.95m)

**BATHROOM:** 

Low flush w.c, panel bath, pedestal wash hand basin, tiled floor, partly tiled walls