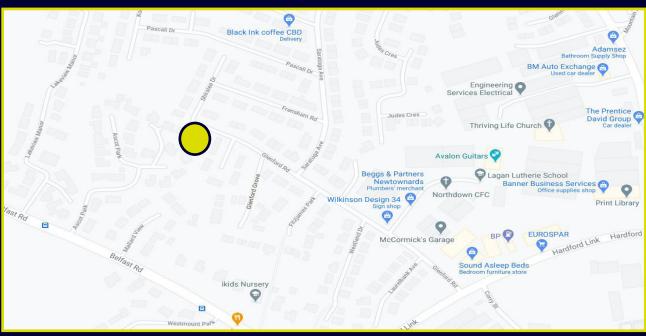

## **LOCATION MAP**

RESIDENTIAL

Current Potential

Very energy efficient - lower running costs

A 92 plus

B 81-91

C 69-80

D 55-68