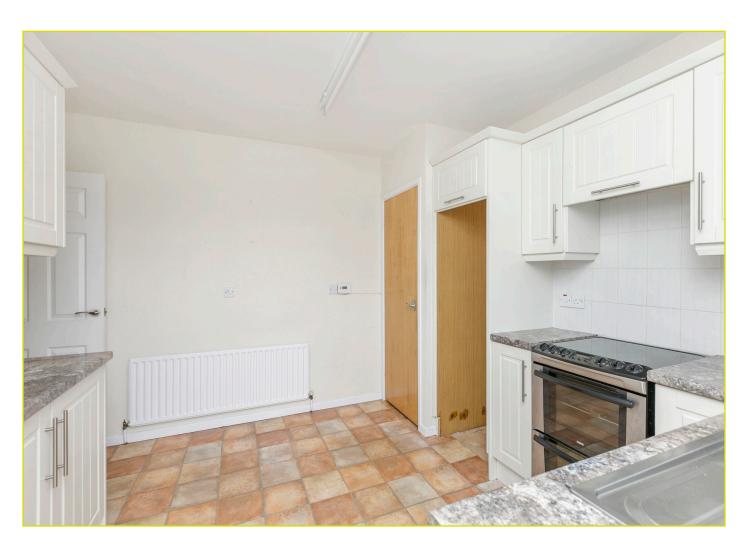

KITCHEN: 10' 7" x 10' 5" (3.23m x 3.18m)

Range of high and low level units, formica work surfaces, single drainer stainless steel sink unit, partly tiled walls, space for oven and hob, space for fridge/freezer.