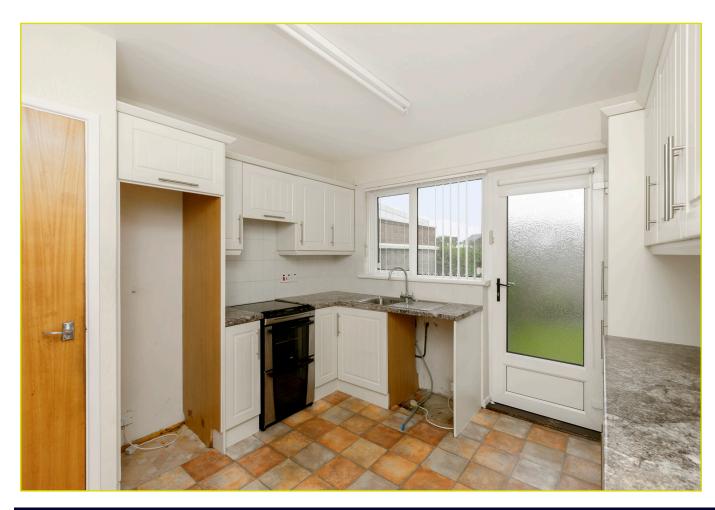

KITCHEN: 10' 7" x 10' 5" (3.23m x 3.18m)

Range of high and low level units, formica work surfaces, single drainer stainless steel sink unit, partly tiled walls, space for oven and hob, space for fridge/freezer.