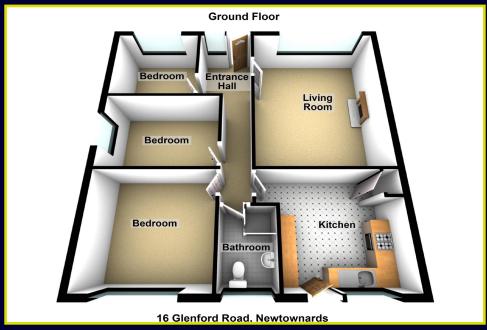

## **FLOOR PLANS (NOT TO SCALE)**

#### **ACCOMMODATION:**

**Ground Floor** 

#### **ENTRANCE HALL:**

Composite front door, laminate wooden floor. Access to floored roof space with ladder, power and light.

LIVING ROOM: 16' 3" x 12' 6" (4.95m x 3.81m)

Laminate wooden flooring. Feature fireplace.

KITCHEN: 10' 7" x 10' 5" (3.23m x 3.18m)

Range of high and low level units, formica work surfaces, single drainer stainless steel sink unit, partly tiled walls, space for oven and hob, space for fridge/freezer.

#### **SHOWER ROOM:**

Full enclosed double shower unit with electric shower. Low flush WC. Wash hand basin with vanity unit. Heated chrome towel rail. Extractor fan. BEDROOM (1): 10' 9" x 10' 8" (3.28m x 3.25m)

BEDROOM (2): 10' 9" x 7' 10" (3.28m x 2.39m)

BEDROOM (3): 8' 4" x 7' 9" (2.54m x 2.36m)

#### **OUTSIDE**

- Mature front & rear gardens with patio area
- Driveway parking
- Oil Tank
- Boiler