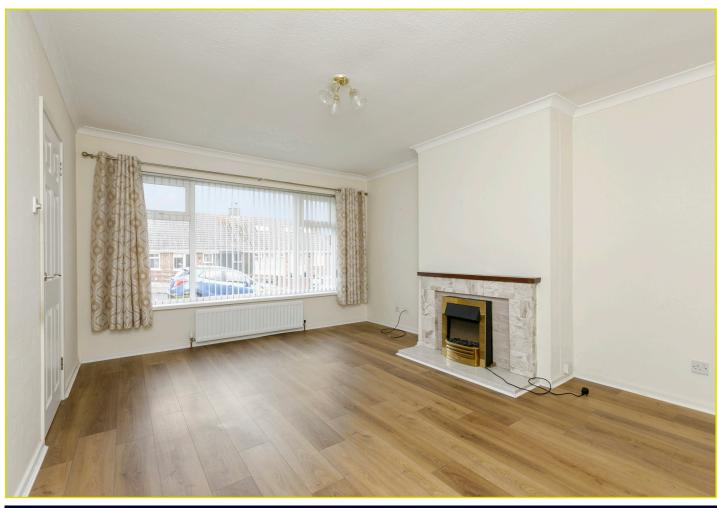

#### **ENTRANCE HALL:**

Composite front door, laminate wooden floor. Access to floored roof space with ladder, power and light.

LIVING ROOM: 16' 3" x 12' 6" (4.95m x 3.81m)

Laminate wooden flooring. Feature fireplace.