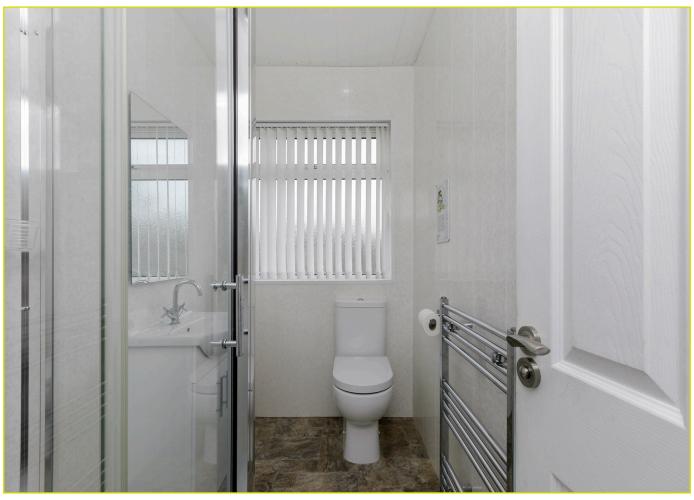

#### **SHOWER ROOM:**

Full enclosed double shower unit with electric shower. Low flush WC. Wash hand basin with vanity unit. Heated chrome towel rail. Extractor fan. BEDROOM (1): 10' 9" x 10' 8" (3.28m x 3.25m)