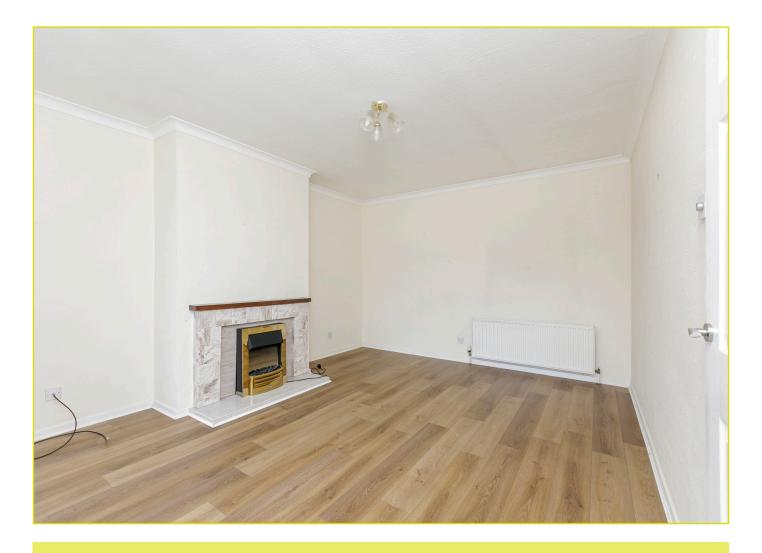

#### **ENTRANCE HALL:**

Composite front door, laminate wooden floor. Access to floored roof space with ladder, power and light.

LIVING ROOM: 16' 3" x 12' 6" (4.95m x 3.81m)

Laminate wooden flooring. Feature fireplace.