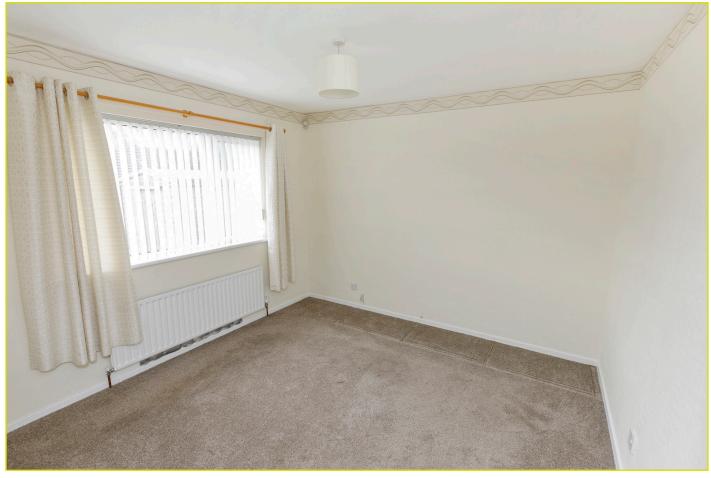

#### **SHOWER ROOM:**

Full enclosed double shower unit with electric shower. Low flush WC. Wash hand basin with vanity unit. Heated chrome towel rail. Extractor fan. BEDROOM (1): 10' 9" x 10' 8" (3.28m x 3.25m)

BEDROOM (2): 10' 9" x 7' 10" (3.28m x 2.39m)

BEDROOM (3): 8' 4" x 7' 9" (2.54m x 2.36m)