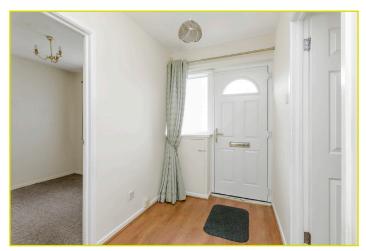

#### **ENTRANCE HALL:**

Composite front door, laminate wooden floor. Access to floored roof space with ladder, power and light.

LIVING ROOM: 16' 3" x 12' 6" (4.95m x 3.81m)

Laminate wooden flooring. Feature fireplace.