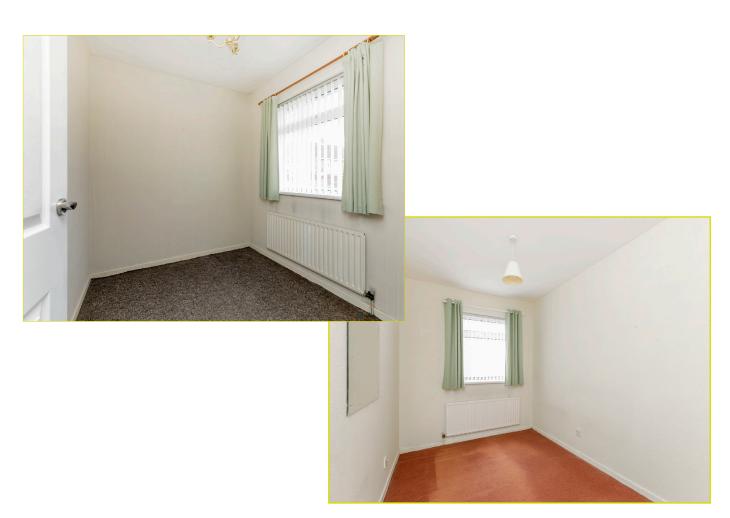

#### **SHOWER ROOM:**

Full enclosed double shower unit with electric shower. Low flush WC. Wash hand basin with vanity unit. Heated chrome towel rail. Extractor fan. BEDROOM (1): 10' 9" x 10' 8" (3.28m x 3.25m)

BEDROOM (2): 10' 9" x 7' 10" (3.28m x 2.39m)

BEDROOM (3): 8' 4" x 7' 9" (2.54m x 2.36m)