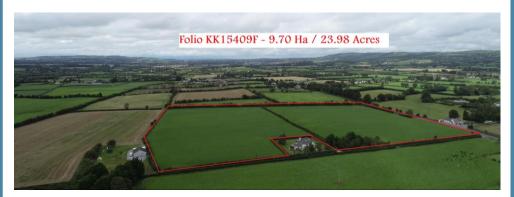

<u>Lot 3</u>: c.24

LOT 3: Circa 24 Acres

<u>Lot 3</u>: c.24 Acres

LOT 3: C.24 ACRES OF ROADSIDE LANDS