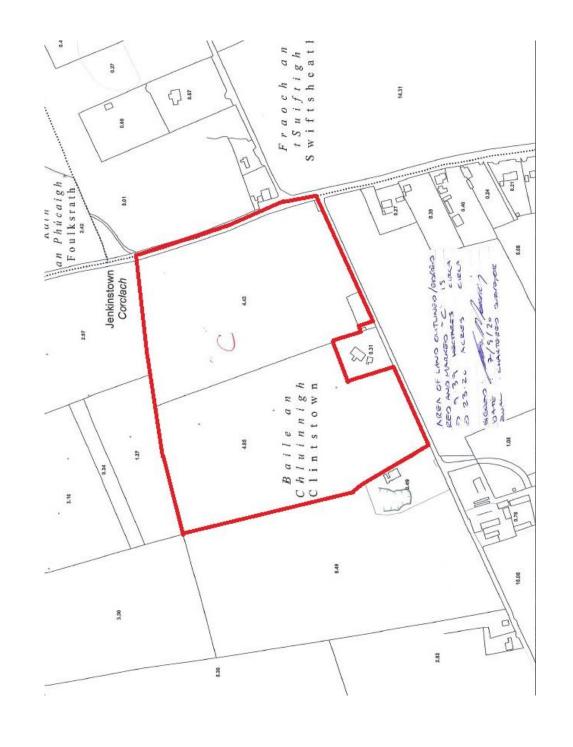

## **SOLICITOR:**

Mr Martin Crotty, Poe Kiely Hogan Lanigan, Incorporating Martin Crotty, 21 Patrick Street, Kilkenny. Ph: 056 7721063

CLINSTOWN, JENKINSTOWN, CO. KILKENNY.

## C.24 ACRE / 9.70 HA PRIME RESIDENTIAL HOLDING

FOR SALE BY PUBLIC AUCTION On 22<sup>nd</sup> OCTOBER, 2020 AT 2.30PM IN THE NEWPARK HOTEL, KILKENNY.

Lot 1: The Entire (house and c.23.20 acres)

Lot 2: The Residence on 0.78 Acres