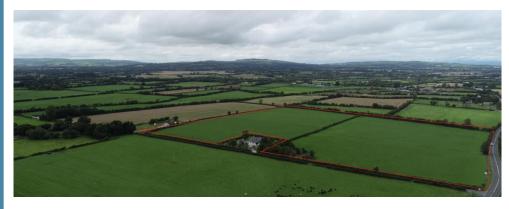

Licence No: 003442

Auctioneer Valuer Estate Agent

Excellent dual purpose lands, currently in pasture, in 4 divisions with excellent frontage to two roads. Suitable for any agricultural / equine enterprise.

The lands are located just off the main Kilkenny / Ballyragget road, on the left after passing the Clinstown School coming from Kilkenny. Sign posted!

Lot 1: The Entire (house and c.23.20 acres)

Lot 2: The Residence on 0.78 Acres