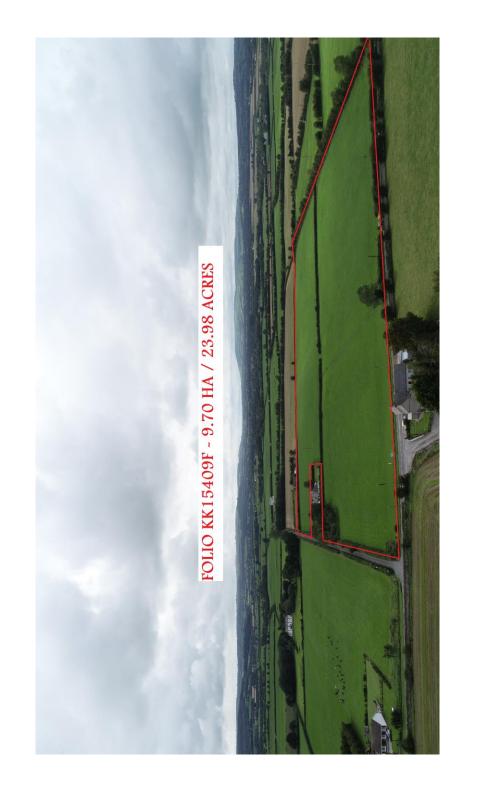

<u>Lot 3</u>: c.24

LOT 3: Circa 24 Acres

<u>Lot 3</u>: c.24 Acres

LOT 3: C.24 ACRES OF ROADSIDE LANDS