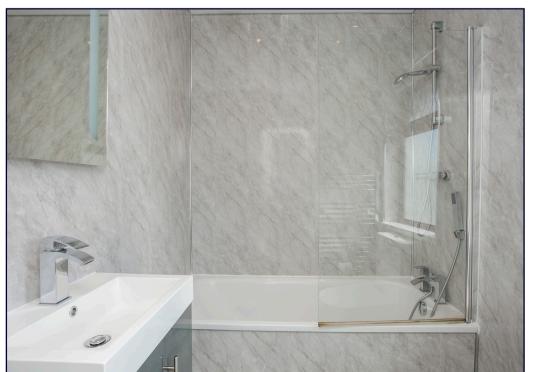

#### **BATHROOM:**

White suite comprising of low flush w,c, panelled bath with chrome taps and shower over, wash hand basin with chrome mixer tap and vanity unit, heated chrome towel rail, tiled floor, tongue and groove ceiling, spot lighting