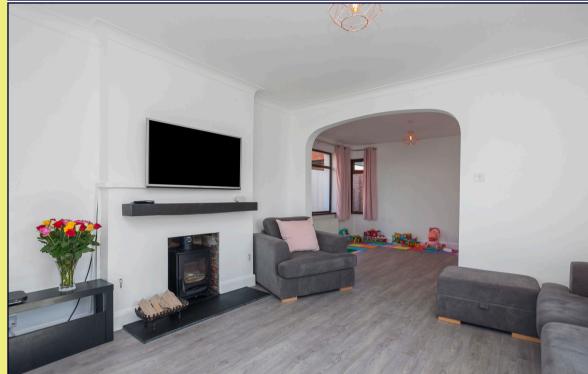

#### LOUNGE: 14' 0" x 13' 3" (4.27m x 4.04m)

Bay window, wood effect flooring, wood burning stove with slate hearth and sleeper mantle, cornicing

#### **OPEN TO DINING AREA:**

DINING ROOM: 11' 6" x 11' 3" (3.51m x 3.43m)