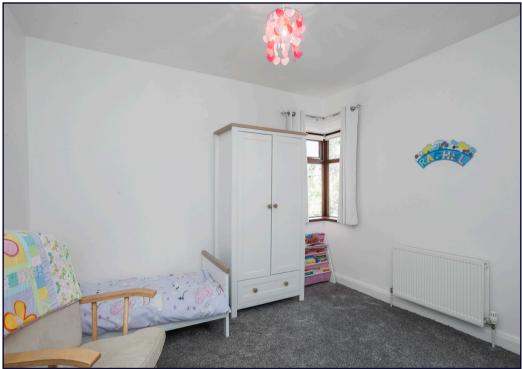

The property boasts all the attributes of modern living and comprises of a bay fronted living / dining room and a modern kitchen open to a family room with sliding doors leading to the rear garden on the ground floor. To the first floor are three bedrooms and a well appointed family bathroom.

#### **LANDING:**

Storage, feature stained glass window

BEDROOM (1): 14' 0" x 13' 3" (4.27m x 4.04m)

Bay window

BEDROOM (2): 11' 6" x 11' 3" (3.51m x 3.43m)

Access to floored roofspace via slingsby ladder

BEDROOM (3): 9' 8" x 7' 0" (2.95m x 2.13m)