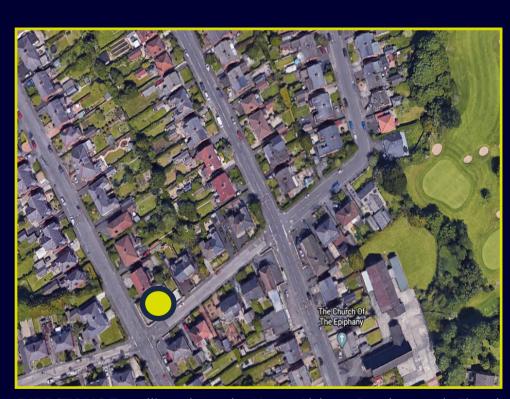

# **LOCATION MAPS**

**DIRECTONS** Travelling along the Upper Lisburn Road towards Finaghy, turn left onto Locksley Park. The property is situated on the corner on Locksley Park & Locksley Gardens.