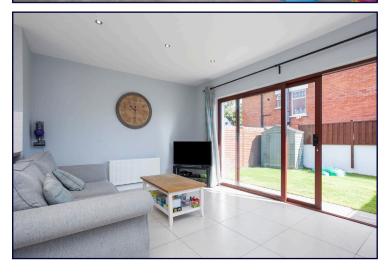

# KITCHEN OPEN TO FAMILY LIVING ROOM: 22' 5" x 15'

10" (6.83m x 4.83m)

Excellent range of high and low level units with chrome handles, wood effect work surfaces, breakfast bar, stainless steel sink unit, integrated oven and four ring halogen hob with chrome extractor wirh glass canopy, integrated fridge freezer, plumbed for washing machine, tiled floor, spot lighting, partly tiled walls, tiled floor, sliding doors to rear garden.