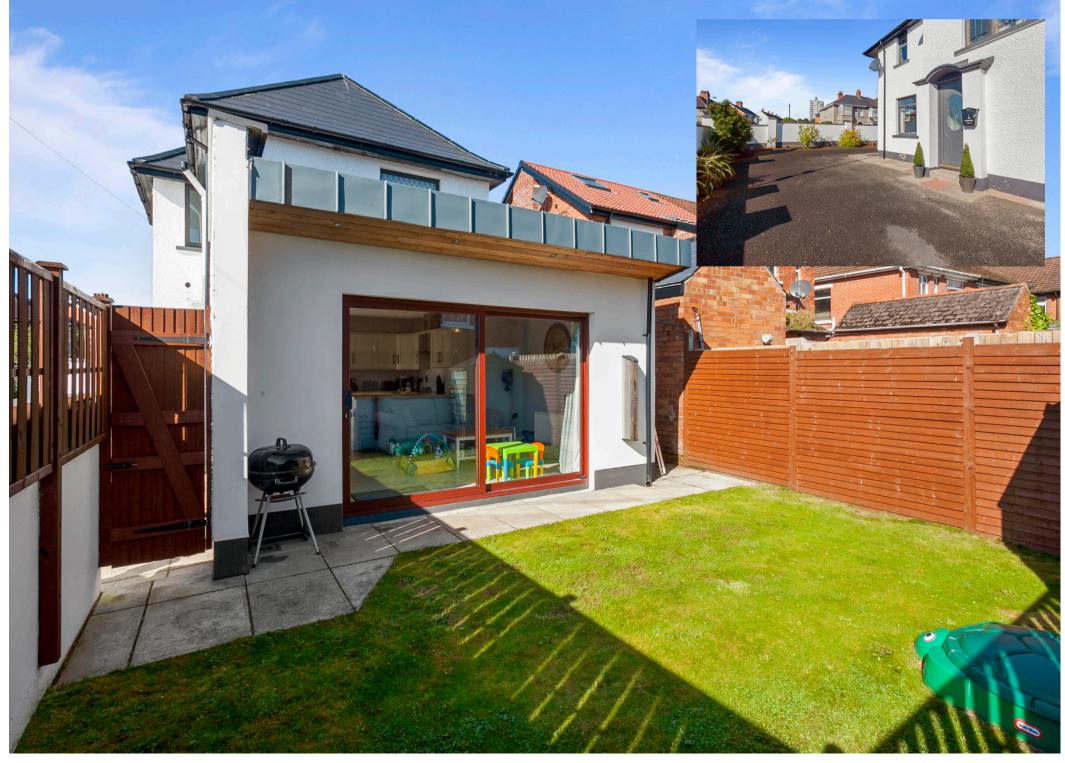

# KITCHEN OPEN TO FAMILY LIVING ROOM: 22' 5" x 15'

10" (6.83m x 4.83m)

Excellent range of high and low level units with chrome handles, wood effect work surfaces, breakfast bar, stainless steel sink unit, integrated oven and four ring halogen hob with chrome extractor wirh glass canopy, integrated fridge freezer, plumbed for washing machine, tiled floor, spot lighting, partly tiled walls, tiled floor, sliding doors to rear garden.

#### Outside

- Tarmac driveway offering parking for numerous vehicles.
- Mature shrubs, wooden sliding gate.
- Private and enclosed rear garden laid in lawn with timber fencing.