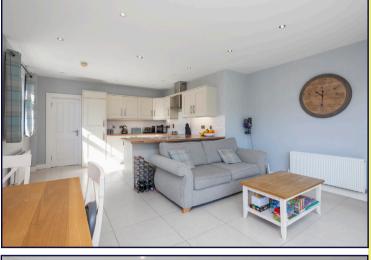

The property boasts all the attributes of modern living and comprises of a bay fronted living / dining room and a modern kitchen open to a family room with sliding doors leading to the rear garden on the ground floor. To the first floor are three bedrooms and a well appointed family bathroom.

# KITCHEN OPEN TO FAMILY LIVING ROOM: 22' 5" x 15'

10" (6.83m x 4.83m)

Excellent range of high and low level units with chrome handles, wood effect work surfaces, breakfast bar, stainless steel sink unit, integrated oven and four ring halogen hob with chrome extractor wirh glass canopy, integrated fridge freezer, plumbed for washing machine, tiled floor, spot lighting, partly tiled walls, tiled floor, sliding doors to rear garden.