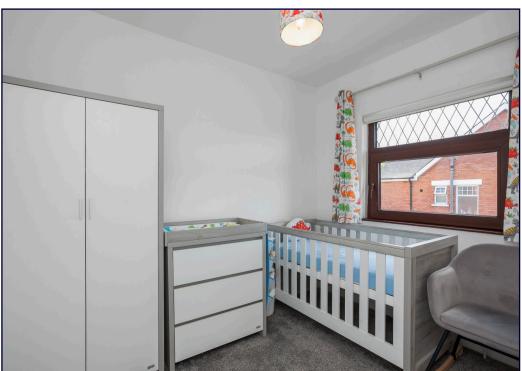

The property boasts all the attributes of modern living and comprises of a bay fronted living / dining room and a modern kitchen open to a family room with sliding doors leading to the rear garden on the ground floor. To the first floor are three bedrooms and a well appointed family bathroom.

#### **LANDING:**

Storage, feature stained glass window

BEDROOM (1): 14' 0" x 13' 3" (4.27m x 4.04m)

Bay window

BEDROOM (2): 11' 6" x 11' 3" (3.51m x 3.43m)

Access to floored roofspace via slingsby ladder

BEDROOM (3): 9' 8" x 7' 0" (2.95m x 2.13m)