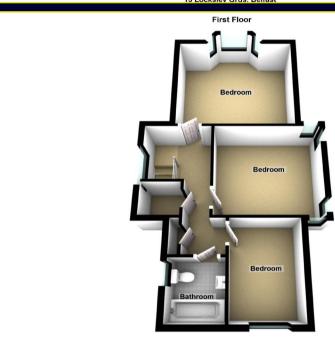

#### First Floor

#### **LANDING:**

Storage, feature stained glass window

BEDROOM (1): 14' 0" x 13' 3" (4.27m x 4.04m)

Bay window

BEDROOM (2): 11' 6" x 11' 3" (3.51m x 3.43m)

Access to floored roofspace via slingsby ladder

BEDROOM (3): 9' 8" x 7' 0" (2.95m x 2.13m)

#### **BATHROOM:**

White suite comprising of low flush w,c, panelled bath with chrome taps and shower over, wash hand basin with chrome mixer tap and vanity unit, heated chrome towel rail, tiled floor, tongue and groove ceiling, spot lighting