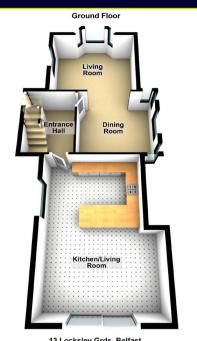

#### **Ground Floor**

#### **ENTRANCE HALL:**

Upvc front door, wood effect flooring, under stair storage

#### LOUNGE: 14' 0" x 13' 3" (4.27m x 4.04m)

Bay window, wood effect flooring, wood burning stove with slate hearth and sleeper mantle, cornicing

#### **OPEN TO DINING AREA:**

DINING ROOM: 11' 6" x 11' 3" (3.51m x 3.43m)

# KITCHEN OPEN TO FAMILY LIVING ROOM: 22' 5" x 15'

10" (6.83m x 4.83m)

Excellent range of high and low level units with chrome handles, wood effect work surfaces, breakfast bar, stainless steel sink unit, integrated oven and four ring halogen hob with chrome extractor wirh glass canopy, integrated fridge freezer, plumbed for washing machine, tiled floor, spot lighting, partly tiled walls, tiled floor, sliding doors to rear garden.