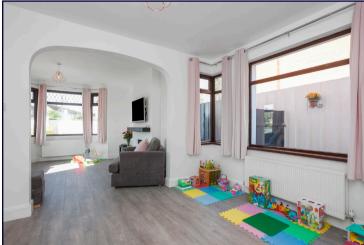

#### LOUNGE: 14' 0" x 13' 3" (4.27m x 4.04m)

Bay window, wood effect flooring, wood burning stove with slate hearth and sleeper mantle, cornicing

#### **OPEN TO DINING AREA:**

DINING ROOM: 11' 6" x 11' 3" (3.51m x 3.43m)