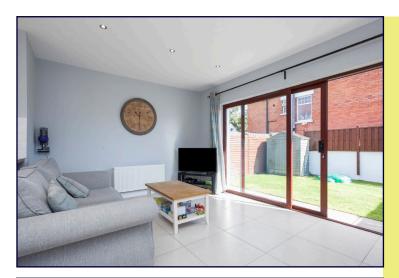

# KITCHEN OPEN TO FAMILY LIVING ROOM: 22' 5" x 15'

10" (6.83m x 4.83m)

Excellent range of high and low level units with chrome handles, wood effect work surfaces, breakfast bar, stainless steel sink unit, integrated oven and four ring halogen hob with chrome extractor wirh glass canopy, integrated fridge freezer, plumbed for washing machine, tiled floor, spot lighting, partly tiled walls, tiled floor, sliding doors to rear garden.