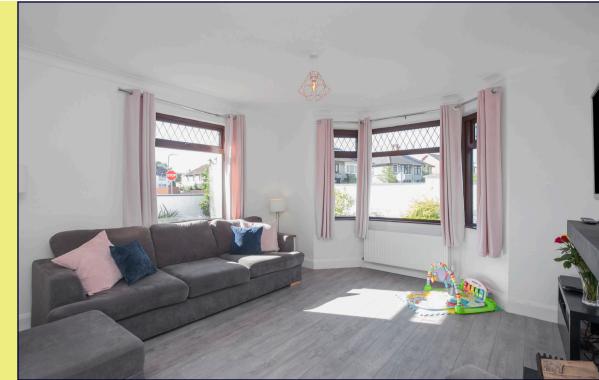

#### LOUNGE: 14' 0" x 13' 3" (4.27m x 4.04m)

Bay window, wood effect flooring, wood burning stove with slate hearth and sleeper mantle, cornicing

#### **OPEN TO DINING AREA:**

DINING ROOM: 11' 6" x 11' 3" (3.51m x 3.43m)