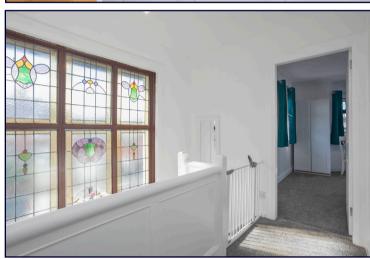

#### **LANDING:**

Storage, feature stained glass window

BEDROOM (1): 14' 0" x 13' 3" (4.27m x 4.04m)

Bay window

BEDROOM (2): 11' 6" x 11' 3" (3.51m x 3.43m)

Access to floored roofspace via slingsby ladder

BEDROOM (3): 9' 8" x 7' 0" (2.95m x 2.13m)