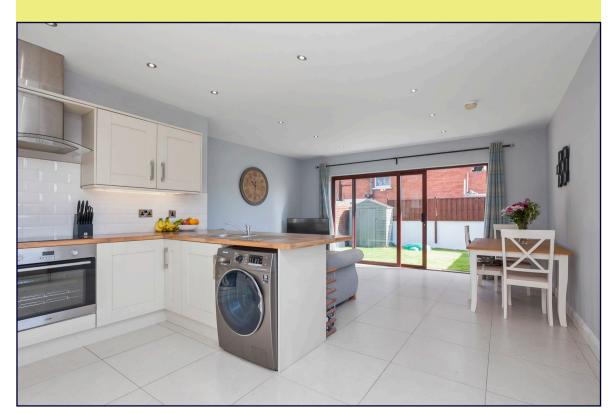

# KITCHEN OPEN TO FAMILY LIVING ROOM: 22' 5" x 15'

10" (6.83m x 4.83m)

Excellent range of high and low level units with chrome handles, wood effect work surfaces, breakfast bar, stainless steel sink unit, integrated oven and four ring halogen hob with chrome extractor wirh glass canopy, integrated fridge freezer, plumbed for washing machine, tiled floor, spot lighting, partly tiled walls, tiled floor, sliding doors to rear garden.