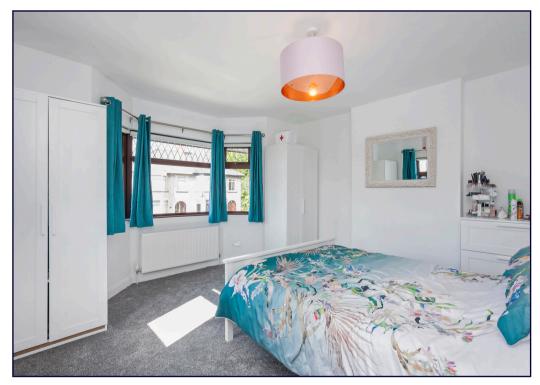

#### **LANDING:**

Storage, feature stained glass window

BEDROOM (1): 14' 0" x 13' 3" (4.27m x 4.04m)

Bay window

BEDROOM (2): 11' 6" x 11' 3" (3.51m x 3.43m)

Access to floored roofspace via slingsby ladder

BEDROOM (3): 9' 8" x 7' 0" (2.95m x 2.13m)