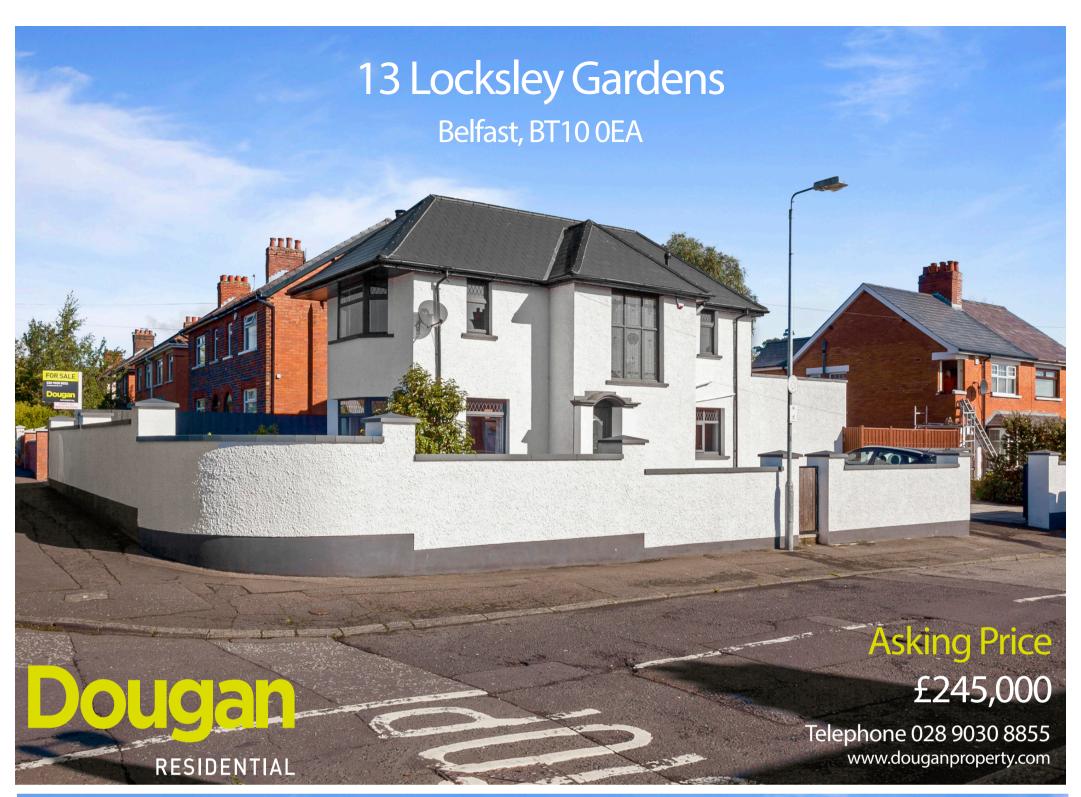

# **SUMMARY**

This very well presented, extended detached family home occupies a generous corner plot on Locksley Park and Locksley Gardens. Finaghy village is within walking distance, many leading schools are close at hand and Belfast City Centre is easily accessible by bus or car.

The property boasts all the attributes of modern living and comprises of a bay fronted living / dining room and a modern kitchen open to a family room with sliding doors leading to the rear garden on the ground floor. To the first floor are three bedrooms and a well appointed family bathroom.

The property further benefits from parking for numerous vehicles and a private and enclosed rear garden.

Early viewing is advised to appreciate this fine home.