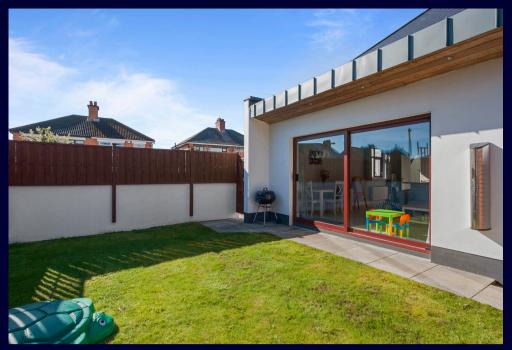

The property further benefits from parking for numerous vehicles and a private and enclosed rear garden.

Early viewing is advised to appreciate this fine home.

#### Outside

- Tarmac driveway offering parking for numerous vehicles.
- Mature shrubs, wooden sliding gate.
- Private and enclosed rear garden laid in lawn with timber fencing.