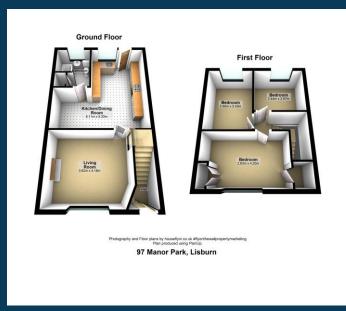

97 Manor Park, Lisburn

Recently Refurbished 3 Bedroom Mid Terrace

Asking Price £95,000

## 97 Manor Park, Lisburn, BT28 1EY

Recently Refurbished 3 Bedroom Mid Terrace

## Overview

- Recently Refurbished Mid Terrace
- Spacious Lounge with Wood Floor
- Large Open Plan Kitchen with Dining Area
- Luxury White Family Bathroom Suite
- Three Well Proportioned Bedrooms
- Secure Off-Street Parking
- Private Rear Garden
- OFCH
- Double Glazed Windows
- Excellent Location Close to Many