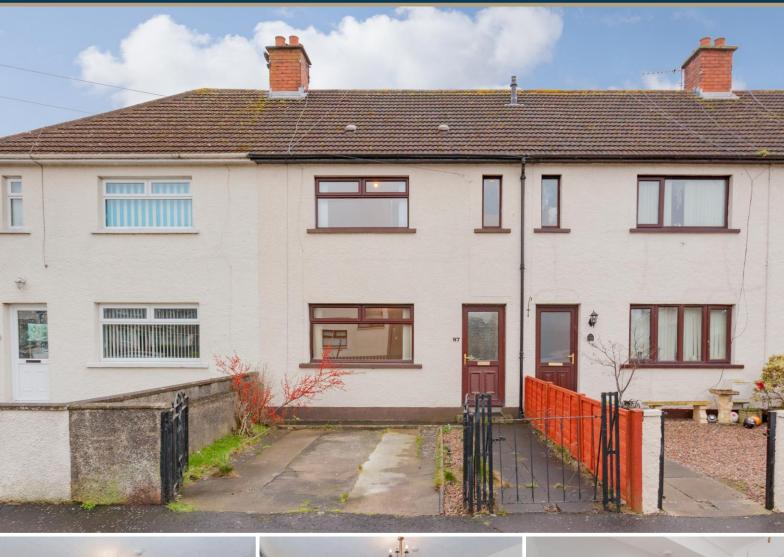

97 Manor Park, Lisburn

Recently Refurbished 3 Bedroom Mid Terrace

Asking Price £95,000

## 97 Manor Park, Lisburn, BT28 1EY

Recently Refurbished 3 Bedroom Mid Terrace

## Overview

- Recently Refurbished Mid Terrace
- Spacious Lounge with Wood Floor
- Large Open Plan Kitchen with Dining Area
- Luxury White Family Bathroom Suite
- Three Well Proportioned Bedrooms
- Secure Off-Street Parking
- Private Rear Garden
- OFCH
- Double Glazed Windows
- Excellent Location Close to Many