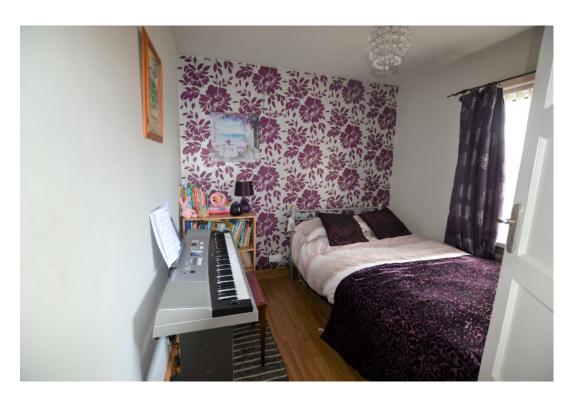

FIRST FLOOR

BEDROOM 1:

14'2" x 8'10"

BEDROOM 2:

14'4" x 8'10"

BEDROOM 3: 10'9" x 8'8"

**DELUXE BATHROOM:** 

Paneled bath, thermostatically controlled shower, shower screen, vanitory unit, fully tiled walls, heated towel rail, tiled floor.