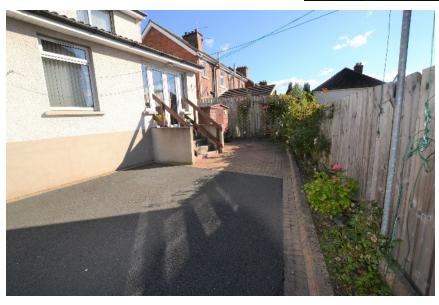

Separate low flush w.c.

OUTSIDE:

Double entrance gates, tarmac driveway. Outside light and water tap. Feature brick paved patio, boiler house, oil fired boiler, oil tank, gardens front and side.

**East Belfast Office** 