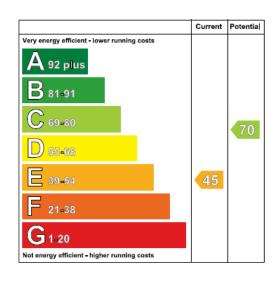

o kitchen.



## **EXTENDED KITCHEN:**

29'0" x 14'4" (at widest point) Single drainer stainless steel sink unit, mixer taps, range of built in high and low level units, built in oven and hob, extractor hood, plumbed for washing machine, plumbed for dish washer, part tiled walls, storage under stairs, double French doors to garden.







FIRST FLOOR

BEDROOM 1:

14'2" x 8'10"



BEDROOM 2:

14'4" x 8'10"



BEDROOM 3: 10'9" x 8'8"



**DELUXE BATHROOM:** 

Paneled bath, thermostatically controlled shower, shower screen, vanitory unit, fully tiled walls, heated towel rail, tiled floor.

Separate low flush w.c.



OUTSIDE:

Double entrance gates, tarmac driveway. Outside light and water tap. Feature brick paved patio, boiler house, oil fired boiler, oil tank, gardens front and side.











**East Belfast Office** 

36 Cregagh Road, Belfast, BT6 9EQ T: 028 9045 1248 F: 028 9073 9096

E: info@cowleyproperty.com W: www.cowleyproperty.com



Keith Boyce DipPFS, Cert CII (MP) Financial Adviser 36 Cregagh Road, Belfast, BT6 9EQ T: 028 9073 2225 F: 028 9073 9096

E: keithboyce@mab.org.uk

W: mortgageadvicebureau.com/keithboyce