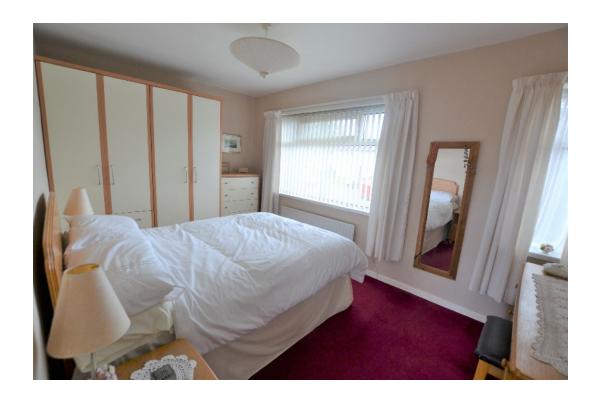

FIRST FLOOR

BEDROOM 1:

14'2" x 8'10"

BEDROOM 2:

14'4" x 8'10"

BEDROOM 3: 10'9" x 8'8"

**DELUXE BATHROOM:** 

Paneled bath, thermostatically controlled shower, shower screen, vanitory unit, fully tiled walls, heated towel rail, tiled floor.