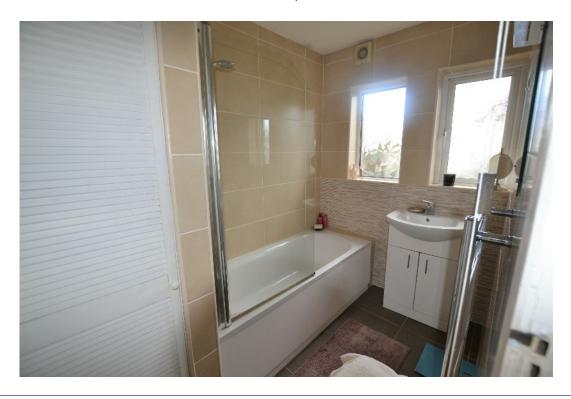

FIRST FLOOR

BEDROOM 1:

14'2" x 8'10"

BEDROOM 2:

14'4" x 8'10"

BEDROOM 3: 10'9" x 8'8"

**DELUXE BATHROOM:** 

Paneled bath, thermostatically controlled shower, shower screen, vanitory unit, fully tiled walls, heated towel rail, tiled floor.