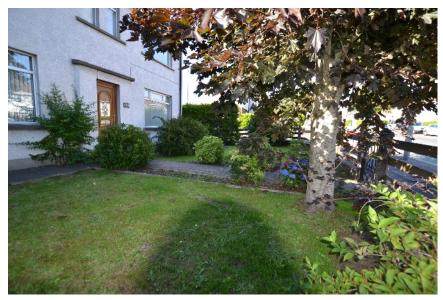

- Double gates to side with car parking
- Mature gardens front & side with patio area to rear with feature brick paving

Separate low flush w.c.

OUTSIDE:

Double entrance gates, tarmac driveway. Outside light and water tap. Feature brick paved patio, boiler house, oil fired boiler, oil tank, gardens front and side.

**East Belfast Office** 