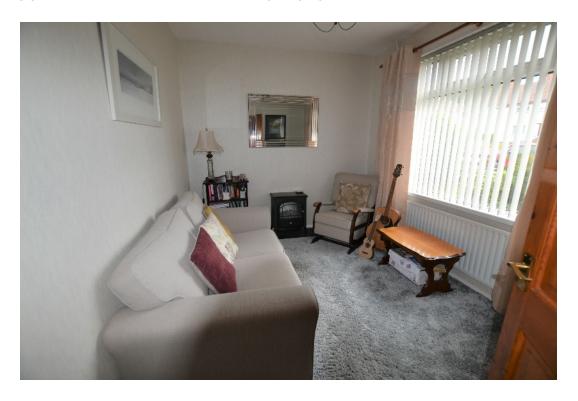

**ENTRANCE HALL:** 

PVC front door. Cloaks, low flush w.c. and wash hand basin.

LIVING ROOM:

12'0" x 8'10"

THROUGH LOUNGE:

17'10" x 10'8" Double doors to kitchen.