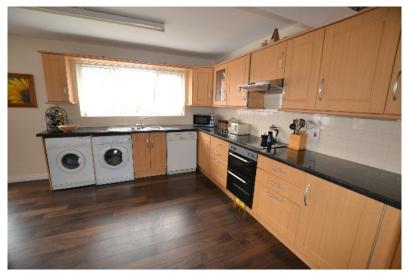

## **EXTENDED KITCHEN:**

29'0" x 14'4" (at widest point) Single drainer stainless steel sink unit, mixer taps, range of built in high and low level units, built in oven and hob, extractor hood, plumbed for washing machine, plumbed for dish washer, part tiled walls, storage under stairs, double French doors to garden.