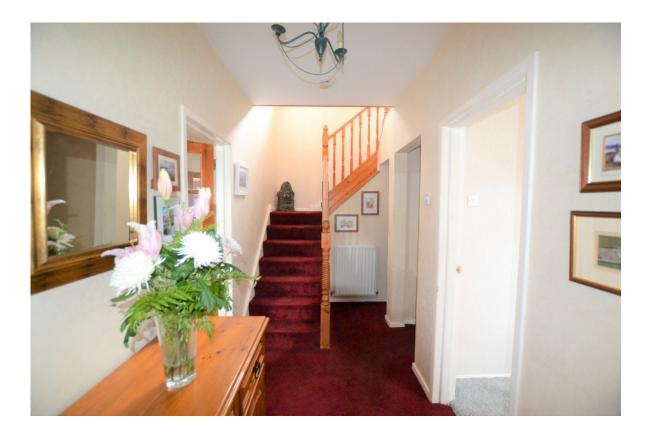

**ENTRANCE HALL:** 

PVC front door. Cloaks, low flush w.c. and wash hand basin.

LIVING ROOM:

12'0" x 8'10"

THROUGH LOUNGE:

17'10" x 10'8" Double doors to kitchen.