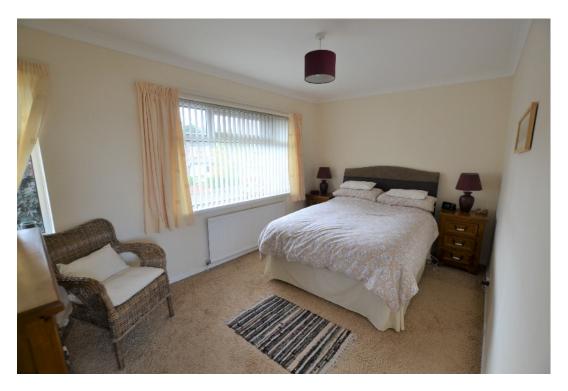

FIRST FLOOR

BEDROOM 1:

14'2" x 8'10"

BEDROOM 2:

14'4" x 8'10"

BEDROOM 3: 10'9" x 8'8"

**DELUXE BATHROOM:** 

Paneled bath, thermostatically controlled shower, shower screen, vanitory unit, fully tiled walls, heated towel rail, tiled floor.