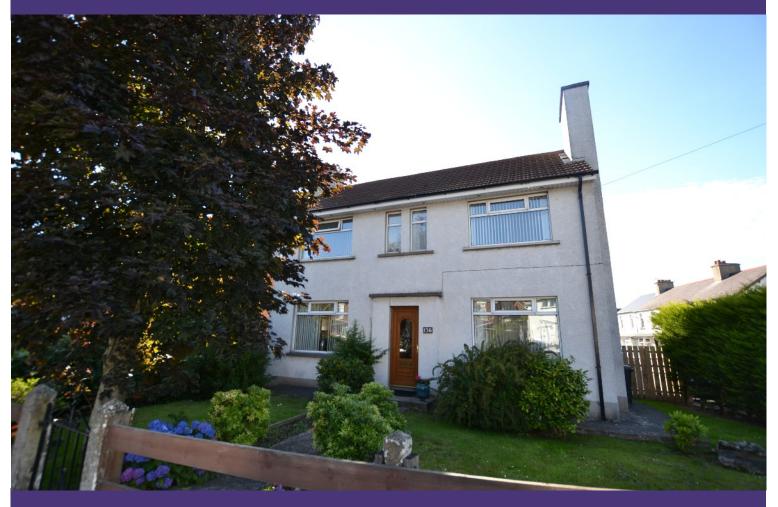

## 136 Grand Parade

## Cowley

Castlereagh, BT5 5PD

Price: OA £189,950

Spacious detached villa with extension to rear.

- Attractive entrance hall with cloakroom incorporating low flush w.c. & wash hand basin
- Spacious lounge with double doors
- Separate family room
- Extension incorporates luxury kitchen with built in oven and hob, dining area & double
  French doors to rear
- 3 Double bedrooms
- Deluxe bathroom and separate low flush w.c.
- PVC double glazed windows/PVC facia & gutters
- Oil fired central heating

- Double gates to side with car parking
- Mature gardens front & side with patio area to rear with feature brick paving

## 136 Grand Parade, Castlereagh

A superb property that is ideal for the growing family as it affords the practicality of every day living with a lounge for entertaining a separate family room for cosy nights in and the all important family space of luxury kitchen and a spacious family dining area. The ground floor is complete with a downstairs toilet. The upstairs won't disappoint either with 3 double bedrooms, deluxe bathroom with shower and a separate low flush w.c., easing that morning rush hour. The villa also enjoys an ideal location just yards from access to the Comber Greenway with options of either Orangefield or Dickson Park. So viewing is essential to appreciate its many features.