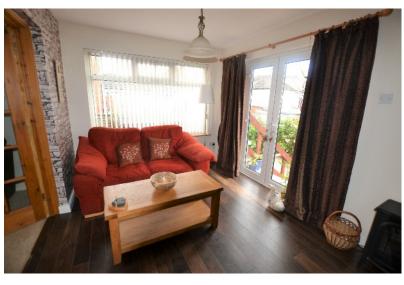

**ENTRANCE HALL:** 

PVC front door. Cloaks, low flush w.c. and wash hand basin.

LIVING ROOM:

12'0" x 8'10"

THROUGH LOUNGE:

17'10" x 10'8" Double doors to kitchen.