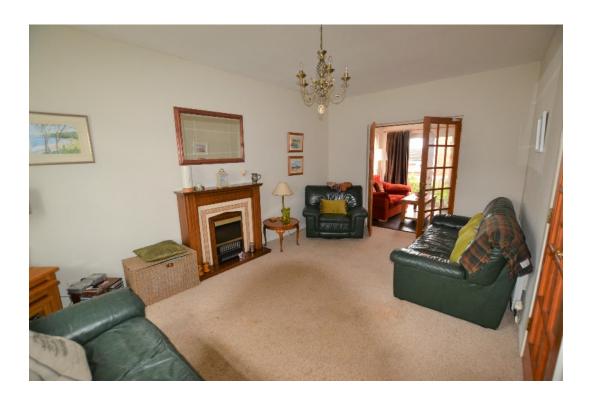

**ENTRANCE HALL:** 

PVC front door. Cloaks, low flush w.c. and wash hand basin.

LIVING ROOM:

12'0" x 8'10"

THROUGH LOUNGE:

17'10" x 10'8" Double doors to kitchen.