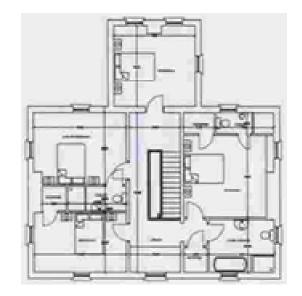

- Full Planning Permission approval for a Period style 2 story residence extending to 2300 sq ft gross internal.
- Traditional 4 Bedroom design offering excellent family accommodation.
- Foundations in place.
- Location and Site Map attached. Detail drawings available for inspection from Agent.
- Guide Price- £40,000

## HOUSE DESIGN AND LAYOUT