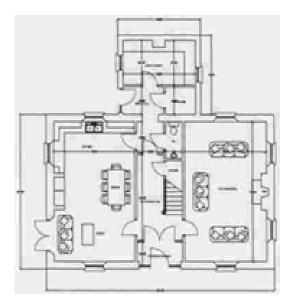

- Full Planning Permission approval for a Period style 2 story residence extending to 2300 sq ft gross internal.
- Traditional 4 Bedroom design offering excellent family accommodation.
- Foundations in place.
- Location and Site Map attached. Detail drawings available for inspection from Agent.
- Guide Price- £40,000

## HOUSE DESIGN AND LAYOUT