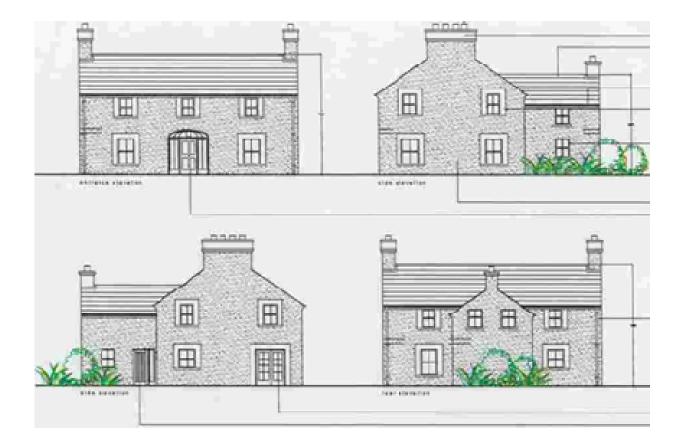

- Full Planning Permission approval for a Period style 2 story residence extending to 2300 sq ft gross internal.
- Traditional 4 Bedroom design offering excellent family accommodation.
- Foundations in place.
- Location and Site Map attached. Detail drawings available for inspection from Agent.
- Guide Price- £40,000

## HOUSE DESIGN AND LAYOUT