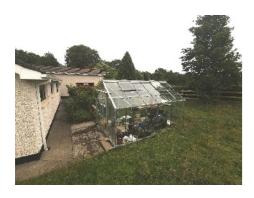

## Integral Double Garage: 19'11 x 28'2 Lighting and power points. Up and over garage doors.

**Exterior:** 

Spacious tarmac driveway, landscaped gardens with mature shrubs surround the property.

Accommodation extends to approximately 2,300 sq feet and boasts 4 spacious bedrooms and 2 receptions, has a large driveway and a double garage. Newly carpeted throughout.

#### Additional Features:

- · Beautiful detached bungalow with double garage
- 4 Bedrooms
- 2 Receptions
- Dual fired central heating
- Double glazed windows
- Beautiful landscaped gardens

**PRICE:** OFFERS AROUND £215,000