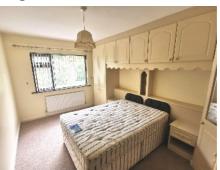

#### P. McDermott

165 Learmount Road, Park BT47 4BA

WC: 6'8 x 5' Low flush wc, pedestal wash hand basin, walls ½ tiled, floor tiled.

Bedroom 1: 14'10 x 9'9 Range of fitted bedroom furniture, carpet.

Bedroom 2: 14'10 x 11'5 (at widest point) Range of fitted bedroom furniture, carpet.

16'1 x 10'8 Range of fitted bedroom furniture, carpet. Bedroom 3:

Bedroom 4: 10'8 x 10'2 Range of fitted bedroom furniture, carpet.

Bathroom: 10'7 x 10'8 Suite includes low flush wc, pedestal wash hand basin and low