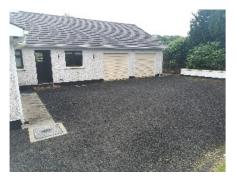

## Integral Double Garage: 19'11 x 28'2 Lighting and power points. Up and over garage doors.

**Exterior:** 

Spacious tarmac driveway, landscaped gardens with mature shrubs surround the property.

Accommodation extends to approximately 2,300 sq feet and boasts 4 spacious bedrooms and 2 receptions, has a large driveway and a double garage. Newly carpeted throughout.

#### Additional Features:

- · Beautiful detached bungalow with double garage
- 4 Bedrooms
- 2 Receptions
- Dual fired central heating
- Double glazed windows
- Beautiful landscaped gardens

**PRICE:** OFFERS AROUND £215,000