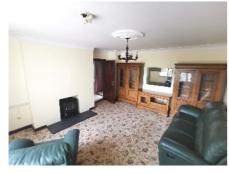

**Living Room:** 15'8 x 13'10 Wood burning 'Stanley' stove with slate hearth, carpet. Decorative coving to ceiling.

Kitchen/Dining:

14'7 x 12'7 Excellent range of eye and low level fitted kitchen units Incorporating 'Smeg' gas hob, 'Hotpoint' electric oven, 'Bosch' integrated fridge, 'Hotpoint' integrated dishwasher, 11/2 bowl stainless steel sink with mixer taps, glazed display units. 'Ray Burn' oil fired range. Walls tiled between kitchen units, down lighters.