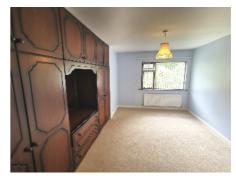

#### P. McDermott

165 Learmount Road, Park BT47 4BA

WC: 6'8 x 5' Low flush wc, pedestal wash hand basin, walls ½ tiled, floor tiled.

Bedroom 1: 14'10 x 9'9 Range of fitted bedroom furniture, carpet.

Bedroom 2: 14'10 x 11'5 (at widest point) Range of fitted bedroom furniture, carpet.

16'1 x 10'8 Range of fitted bedroom furniture, carpet. Bedroom 3:

Bedroom 4: 10'8 x 10'2 Range of fitted bedroom furniture, carpet.

Bathroom: 10'7 x 10'8 Suite includes low flush wc, pedestal wash hand basin and low