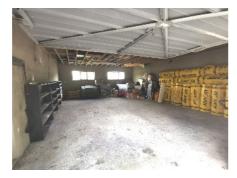

## Integral Double Garage: 19'11 x 28'2 Lighting and power points. Up and over garage doors.

**Exterior:** 

Spacious tarmac driveway, landscaped gardens with mature shrubs surround the property.