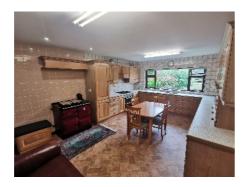

**Living Room:** 15'8 x 13'10 Wood burning 'Stanley' stove with slate hearth, carpet. Decorative coving to ceiling.

Kitchen/Dining:

14'7 x 12'7 Excellent range of eye and low level fitted kitchen units Incorporating 'Smeg' gas hob, 'Hotpoint' electric oven, 'Bosch' integrated fridge, 'Hotpoint' integrated dishwasher, 11/2 bowl stainless steel sink with mixer taps, glazed display units. 'Ray Burn' oil fired range. Walls tiled between kitchen units, down lighters.