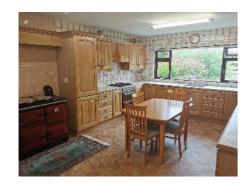

**Living Room:** 15'8 x 13'10 Wood burning 'Stanley' stove with slate hearth, carpet. Decorative coving to ceiling.

Kitchen/Dining:

14'7 x 12'7 Excellent range of eye and low level fitted kitchen units Incorporating 'Smeg' gas hob, 'Hotpoint' electric oven, 'Bosch' integrated fridge, 'Hotpoint' integrated dishwasher, 11/2 bowl stainless steel sink with mixer taps, glazed display units. 'Ray Burn' oil fired range. Walls tiled between kitchen units, down lighters.