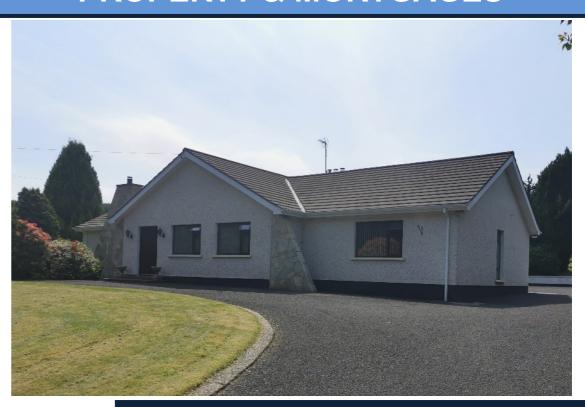

## PROPERTY & MORTGAGES

165 LEARMOUNT ROAD, PARK, CLAUDY, COUNTY DERRY BT47 4BA

This is a fantastic detached bungalow situated on a 0.5 acre plot with beautifully landscaped gardens and nestling in the rolling countryside of the Sperrins between the villages of Claudy and Park and is just 20 minutes from Derry city.

Accommodation extends to approximately 2,300 sq feet and boasts 4 spacious bedrooms and 2 receptions, has a large driveway and a double garage. Newly carpeted throughout.

#### Additional Features:

- · Beautiful detached bungalow with double garage
- 4 Bedrooms
- 2 Receptions
- Dual fired central heating
- Double glazed windows
- Beautiful landscaped gardens

**PRICE:** OFFERS AROUND £215,000