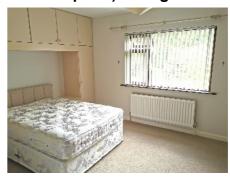

#### P. McDermott

165 Learmount Road, Park BT47 4BA

WC: 6'8 x 5' Low flush wc, pedestal wash hand basin, walls ½ tiled, floor tiled.

Bedroom 1: 14'10 x 9'9 Range of fitted bedroom furniture, carpet.

Bedroom 2: 14'10 x 11'5 (at widest point) Range of fitted bedroom furniture, carpet.

16'1 x 10'8 Range of fitted bedroom furniture, carpet. Bedroom 3:

Bedroom 4: 10'8 x 10'2 Range of fitted bedroom furniture, carpet.

Bathroom: 10'7 x 10'8 Suite includes low flush wc, pedestal wash hand basin and low