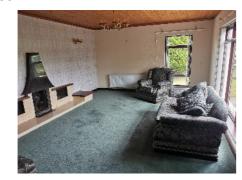

front door and tiled floor. Leading to spacious entrance hall, decorative coving to ceiling, carpet, spacious

walk-in hot press and cloak room, wall lights.

Lounge:

19'11 x 13'9 Feature open fire with marble surround and hearth, wall lights, carpet.