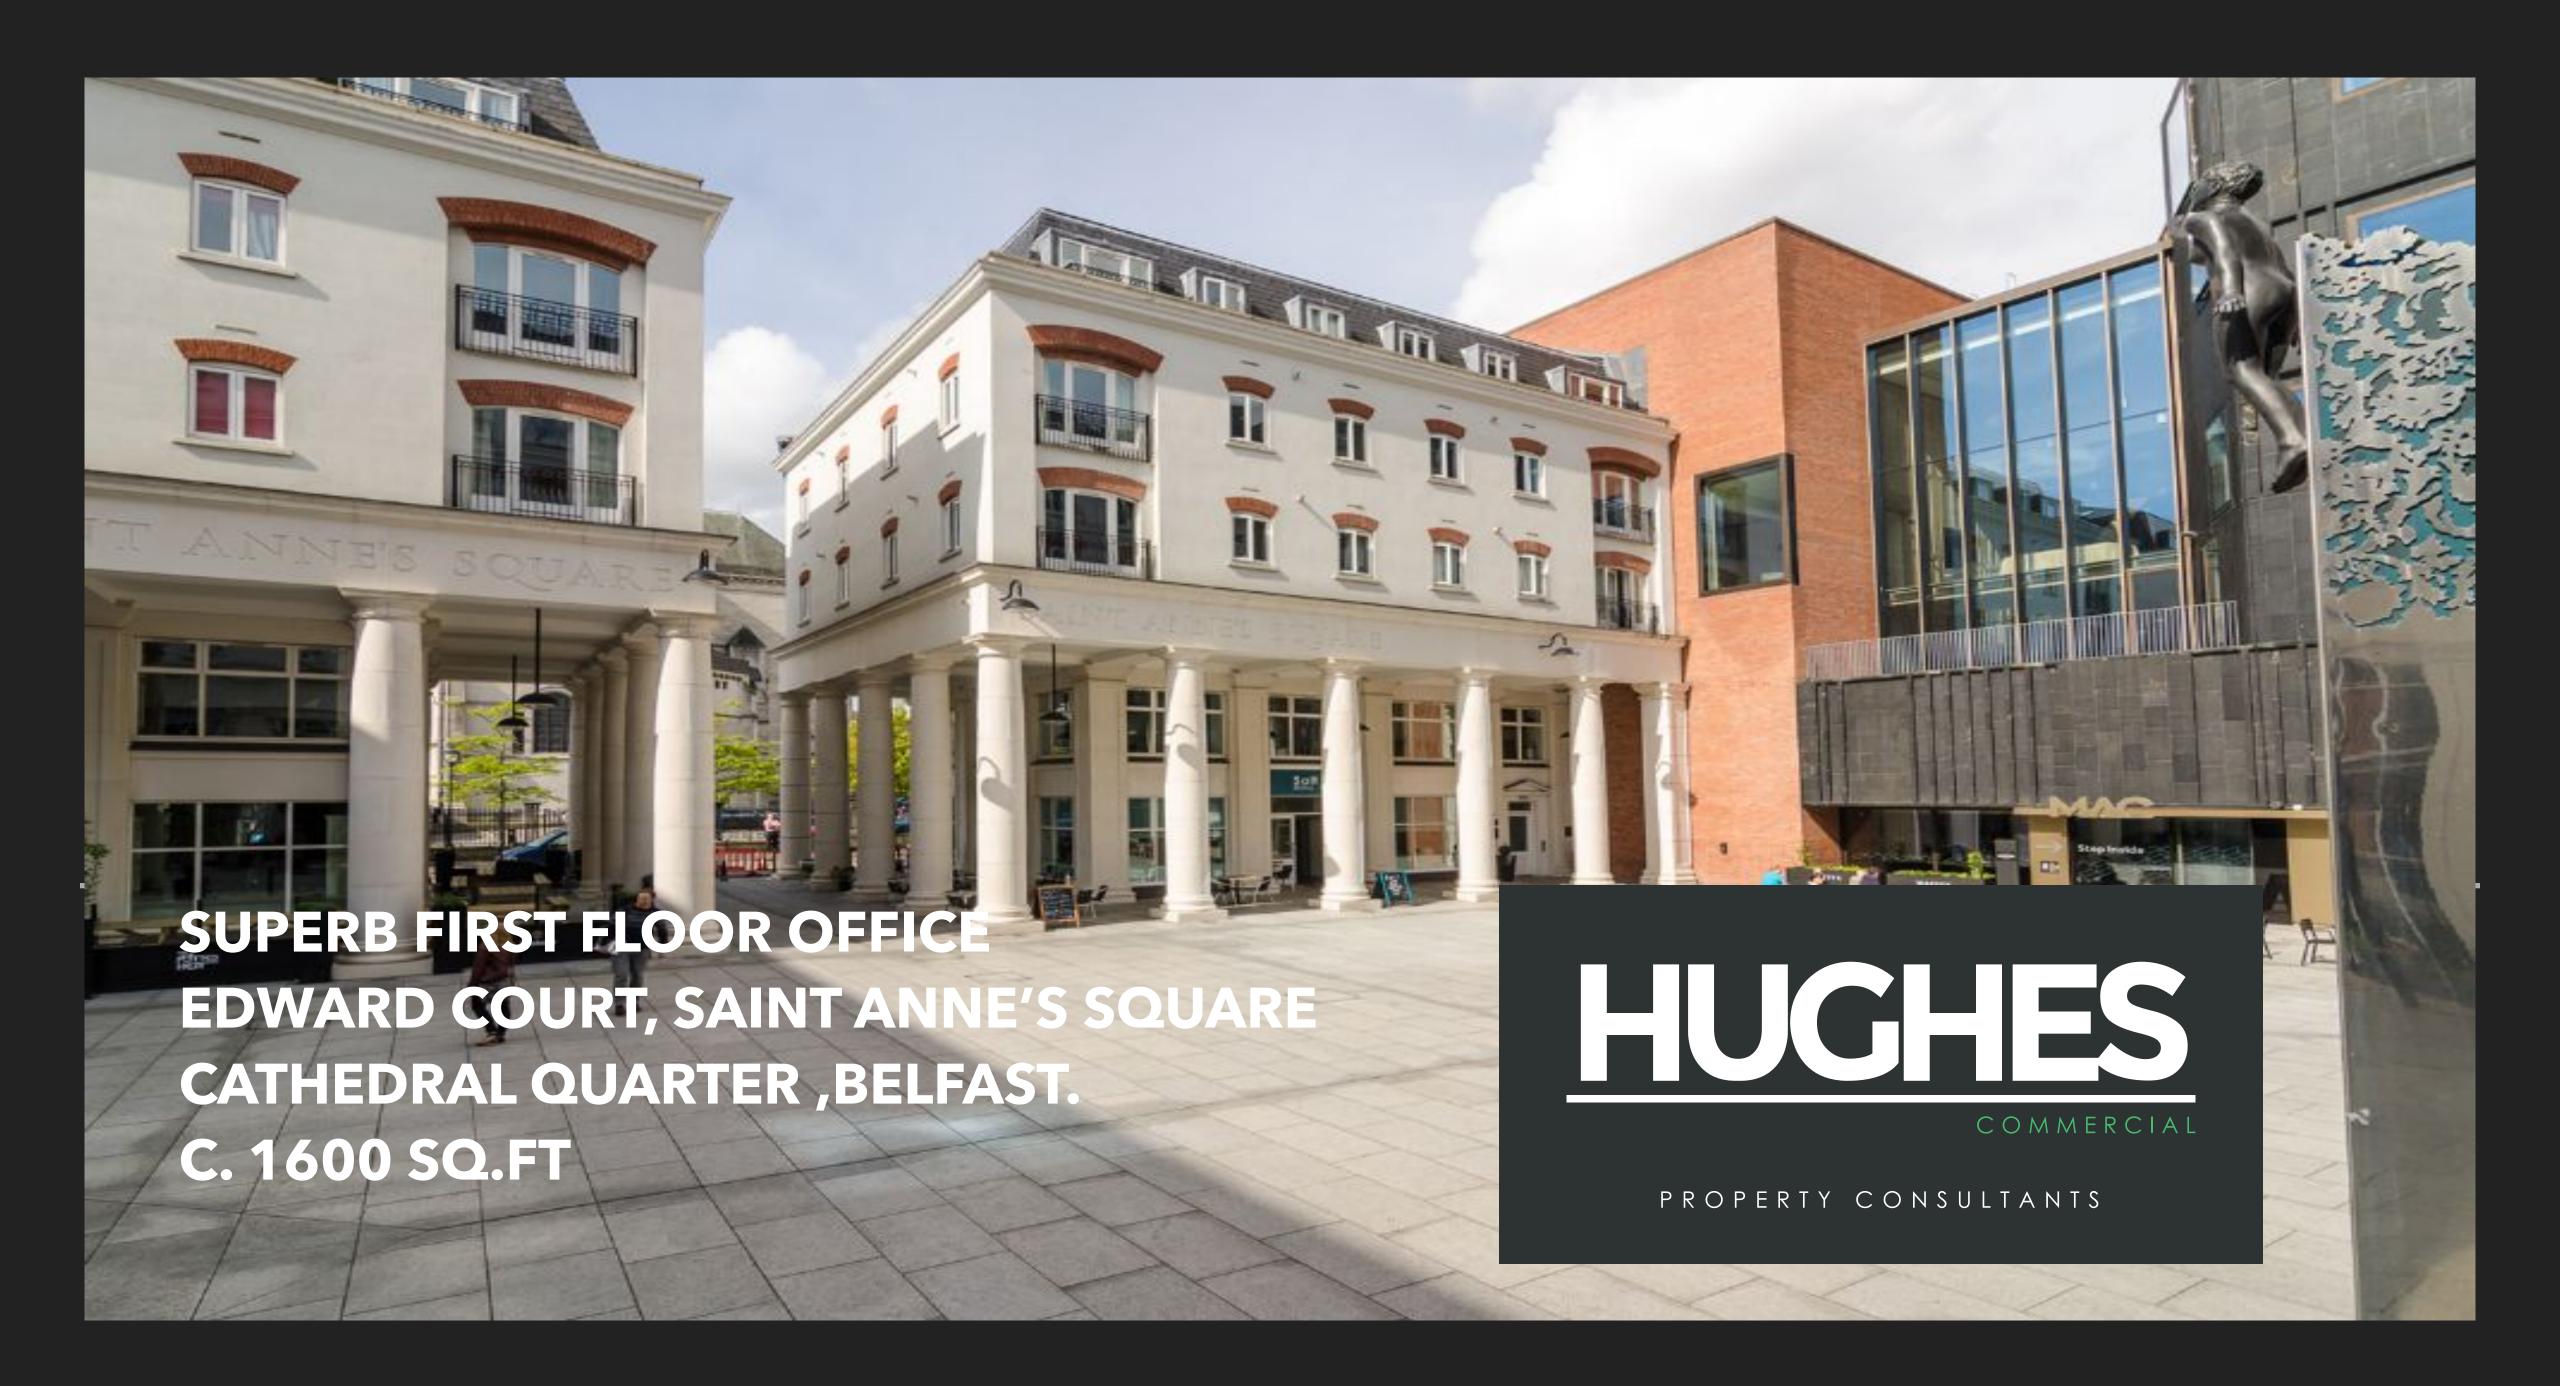

## **LOCATION**

THE SUBJECT PROPERTY FORMS PART OF THE HUGELY SUCCESSFUL SAINT ANNE'S SQUARE DEVELOPMENT IN THE HEART OF CATHEDRAL QUARTER, BELFAST.

CATHEDRAL QUARTER HAS WITNESSED UNPRECEDENTED INVESTMENT IN RECENT YEARS AND AS SUCH HAS CONSOLIDATED IT'S REPUTATION AS A LEADING DESTINATION FOR CULTURE, ENTERPRISE AND LEARNING IN THE CITY.

SAINT ANNE'S SQUARE, DEVELOPED IN 2009, INCORPORATES A MIX OF OFFICES, RESTAURANTS, RESIDENTIAL, GYM AND HOTEL USES CENTRED AROUND A PUBLIC SQUARE WHICH HOSTS A NUMBER OF OUTDOOR EVENTS THROUGHOUT THE YEAR.

IN TERMS OF ACCESSIBILITY, THE OFFICES BENEFIT FROM BEING CLOSE TO A MULTI STOREY CAR PARK, ALSO PART OF SAINT ANNE'S SQUARE AND EASY ACCESS TO THE WESTLINK AND MOTORWAY NETWORK. THE CITY HALL IS ONLY A 10 MINUTE WALK AWAY.