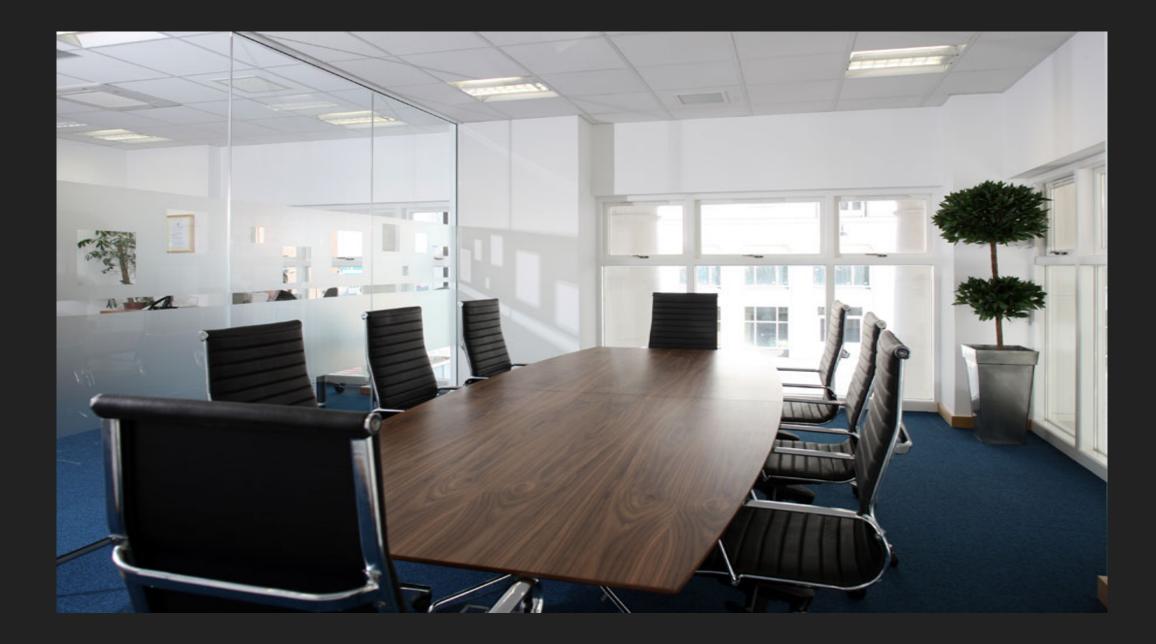

## **DESCRIPTION**

THE OFFICES, LOCATED AT FIRST FLOOR ARE ACCESSED FROM THE SQUARE AND OFFER HIGH QUALITY ACCOMMODATION WITH DUAL ASPECT OVER THE SQUARE AND VIEWS OF SAINT ANNE'S CATHEDRAL. INTERNALLY THE OFFICES HAVE BEEN SUBDIVIDED TO PROVIDE BOARDROOM, MEETING ROOM, OPEN PLAN OFFICE AND FITTED KITCHEN. FINISHES INCLUDE,

- SUSPENDED CEILING WITH RECESSED LED LIGHTING
- **AIR CONDITIONING**
- PRAISED ACCESS FLOOR WITH POWER DISTRIBUTION
- CARPET FINISH
- PLASTER AND PAINTED WALLS
- INTERCOM ACCESS CONTROLS
- MEETING ROOMS WITH HIGH QUALITY INTERNAL GLAZING
- LIFT ACCESS
- FULLY FITTED KITCHEN
- ACCESSIBLE W.C