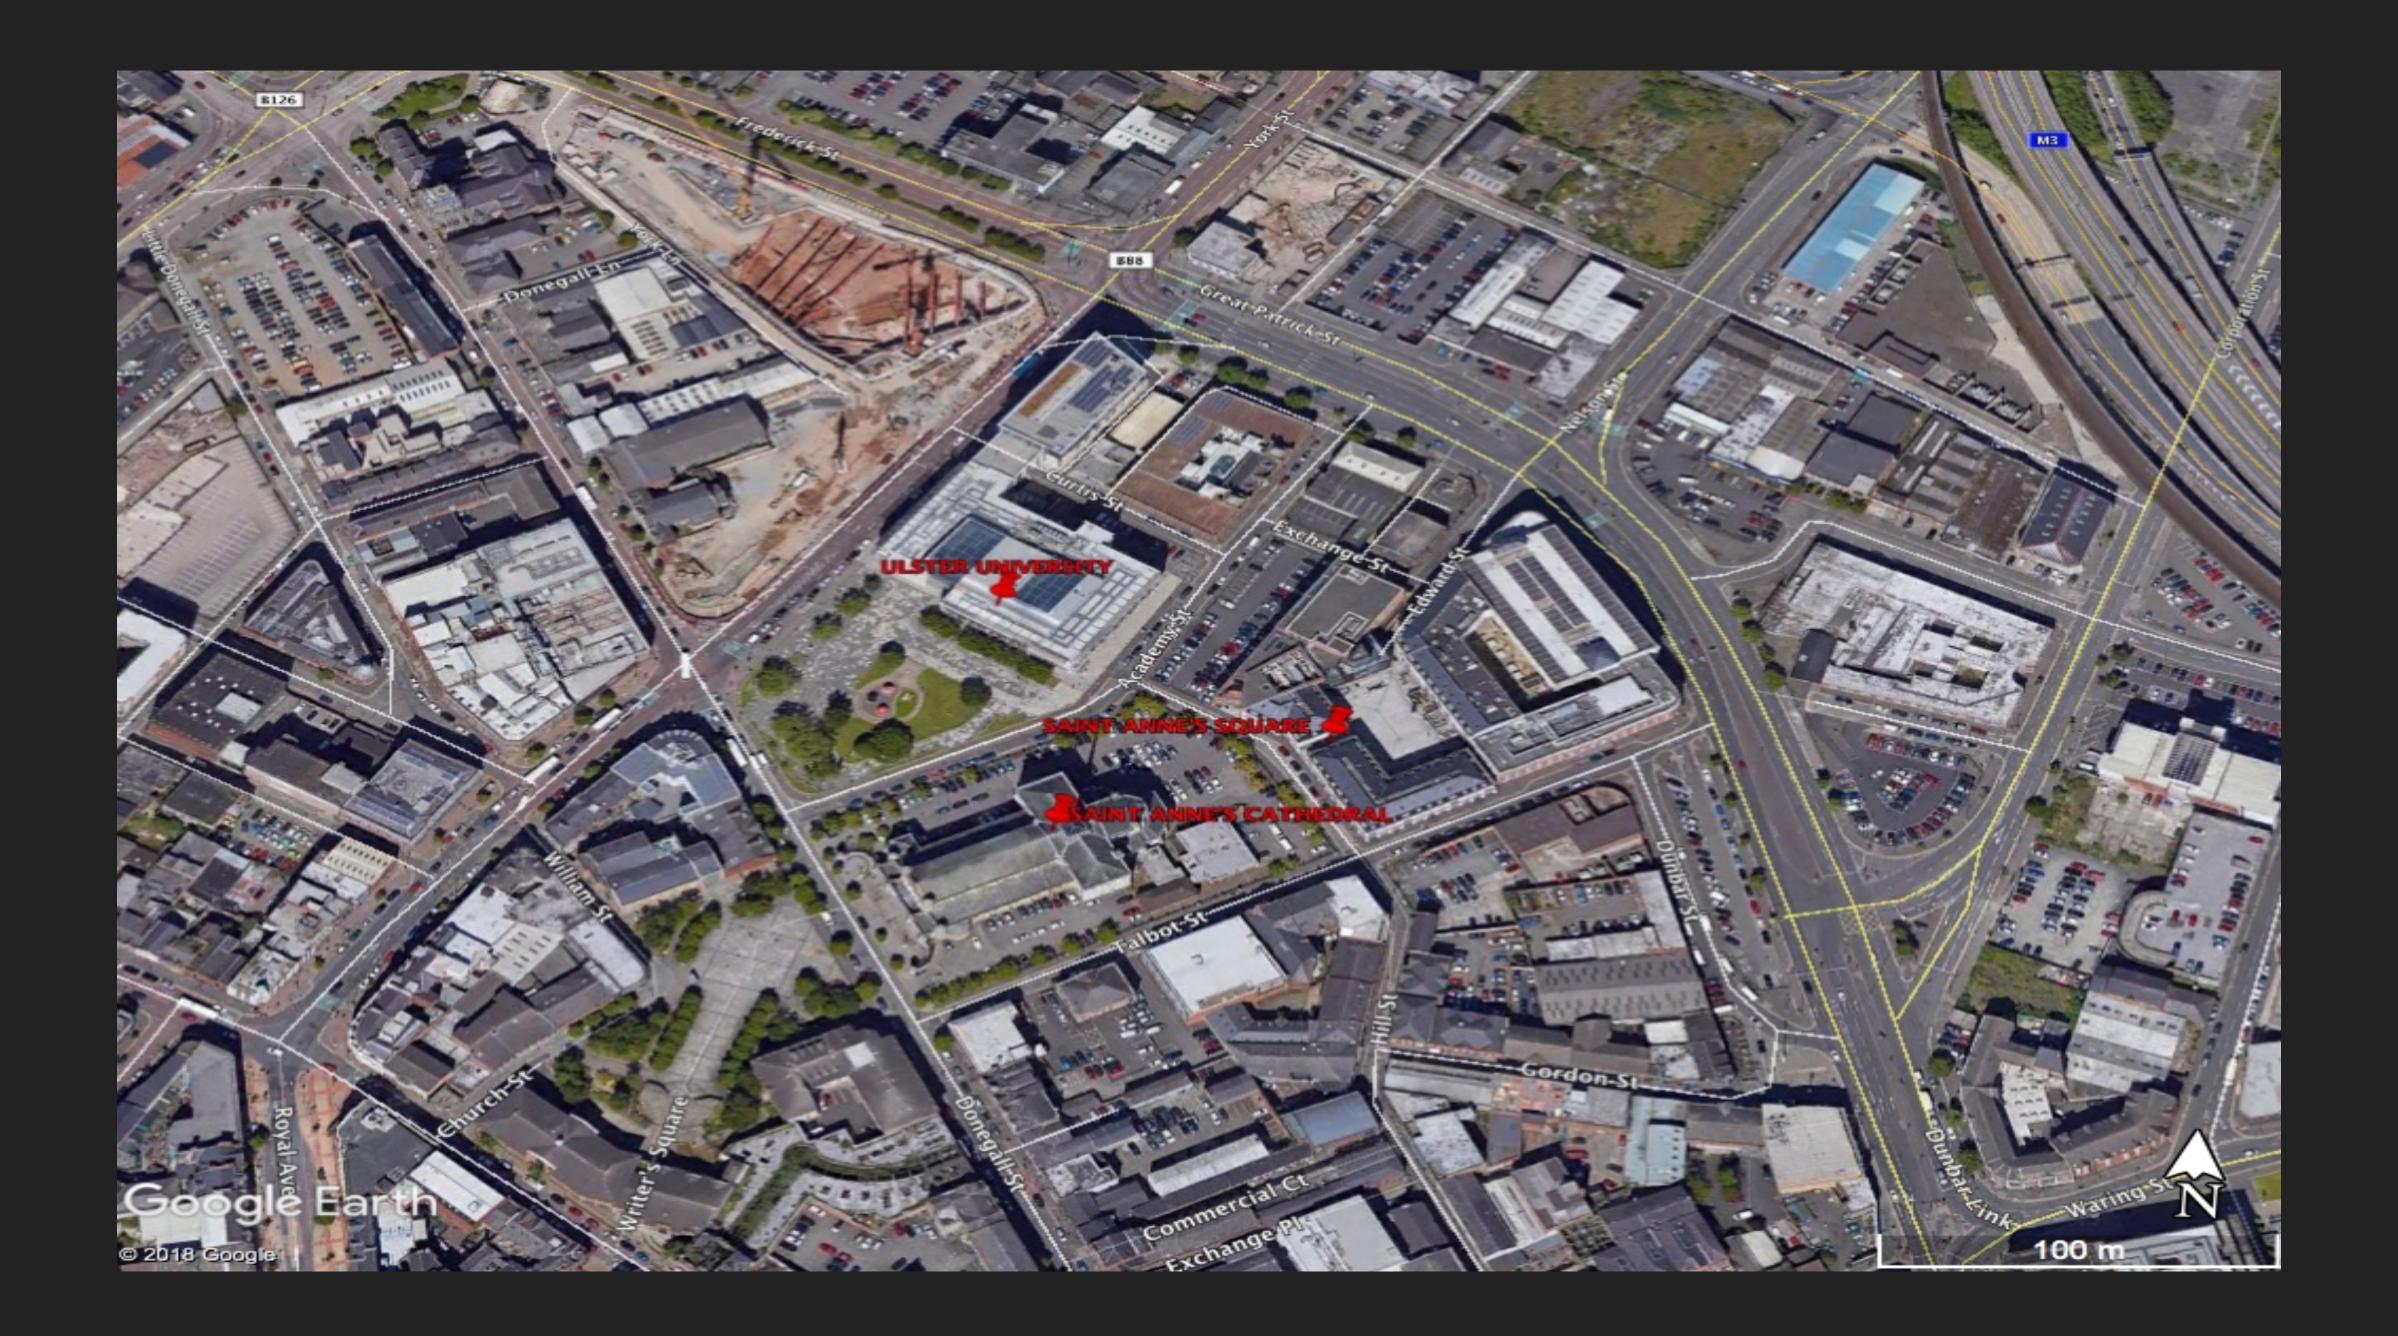

## **LOCATION**

THE SUBJECT PROPERTY FORMS PART OF THE HUGELY SUCCESSFUL SAINT ANNE'S SQUARE DEVELOPMENT IN THE HEART OF CATHEDRAL QUARTER, BELFAST.

CATHEDRAL QUARTER HAS WITNESSED UNPRECEDENTED INVESTMENT IN RECENT YEARS AND AS SUCH HAS CONSOLIDATED IT'S REPUTATION AS A LEADING DESTINATION FOR CULTURE, ENTERPRISE AND LEARNING IN THE CITY.

SAINT ANNE'S SQUARE, DEVELOPED IN 2009, INCORPORATES A MIX OF OFFICES, RESTAURANTS, RESIDENTIAL, GYM AND HOTEL USES CENTRED AROUND A PUBLIC SQUARE WHICH HOSTS A NUMBER OF OUTDOOR EVENTS THROUGHOUT THE YEAR.

IN TERMS OF ACCESSIBILITY, THE OFFICES BENEFIT FROM BEING CLOSE TO A MULTI STOREY CAR PARK, ALSO PART OF SAINT ANNE'S SQUARE AND EASY ACCESS TO THE WESTLINK AND MOTORWAY NETWORK. THE CITY HALL IS ONLY A 10 MINUTE WALK AWAY.