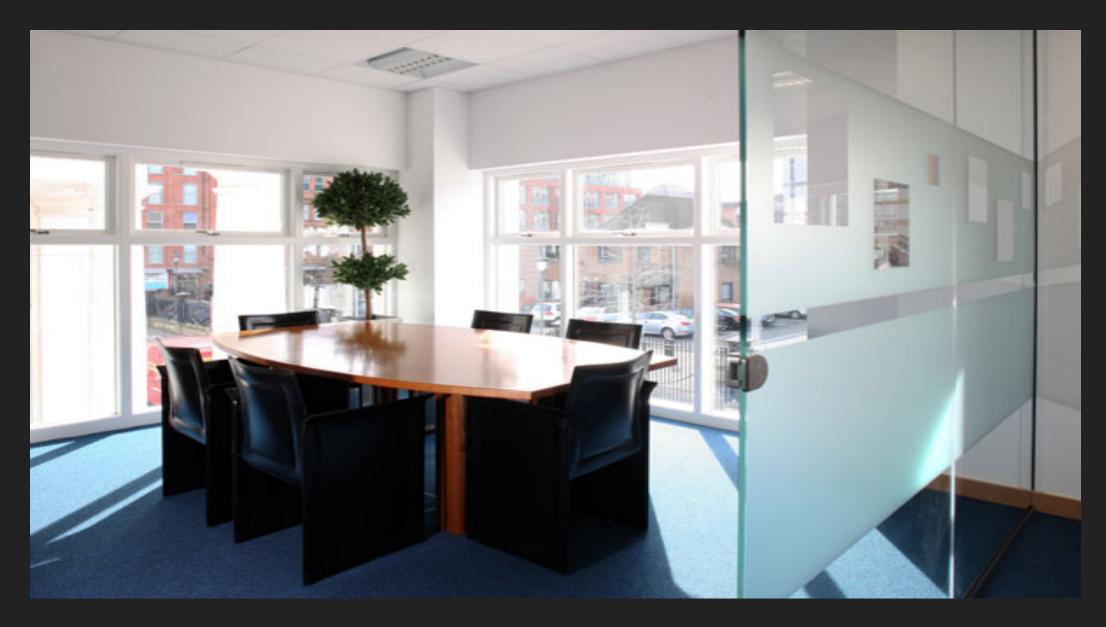

## **DESCRIPTION**

THE OFFICES, LOCATED AT FIRST FLOOR ARE ACCESSED FROM THE SQUARE AND OFFER HIGH QUALITY ACCOMMODATION WITH DUAL ASPECT OVER THE SQUARE AND VIEWS OF SAINT ANNE'S CATHEDRAL. INTERNALLY THE OFFICES HAVE BEEN SUBDIVIDED TO PROVIDE BOARDROOM, MEETING ROOM, OPEN PLAN OFFICE AND FITTED KITCHEN. FINISHES INCLUDE,

- SUSPENDED CEILING WITH RECESSED LED LIGHTING
- **AIR CONDITIONING**
- PRAISED ACCESS FLOOR WITH POWER DISTRIBUTION
- CARPET FINISH
- PLASTER AND PAINTED WALLS
- INTERCOM ACCESS CONTROLS
- MEETING ROOMS WITH HIGH QUALITY INTERNAL GLAZING
- LIFT ACCESS
- FULLY FITTED KITCHEN
- ACCESSIBLE W.C