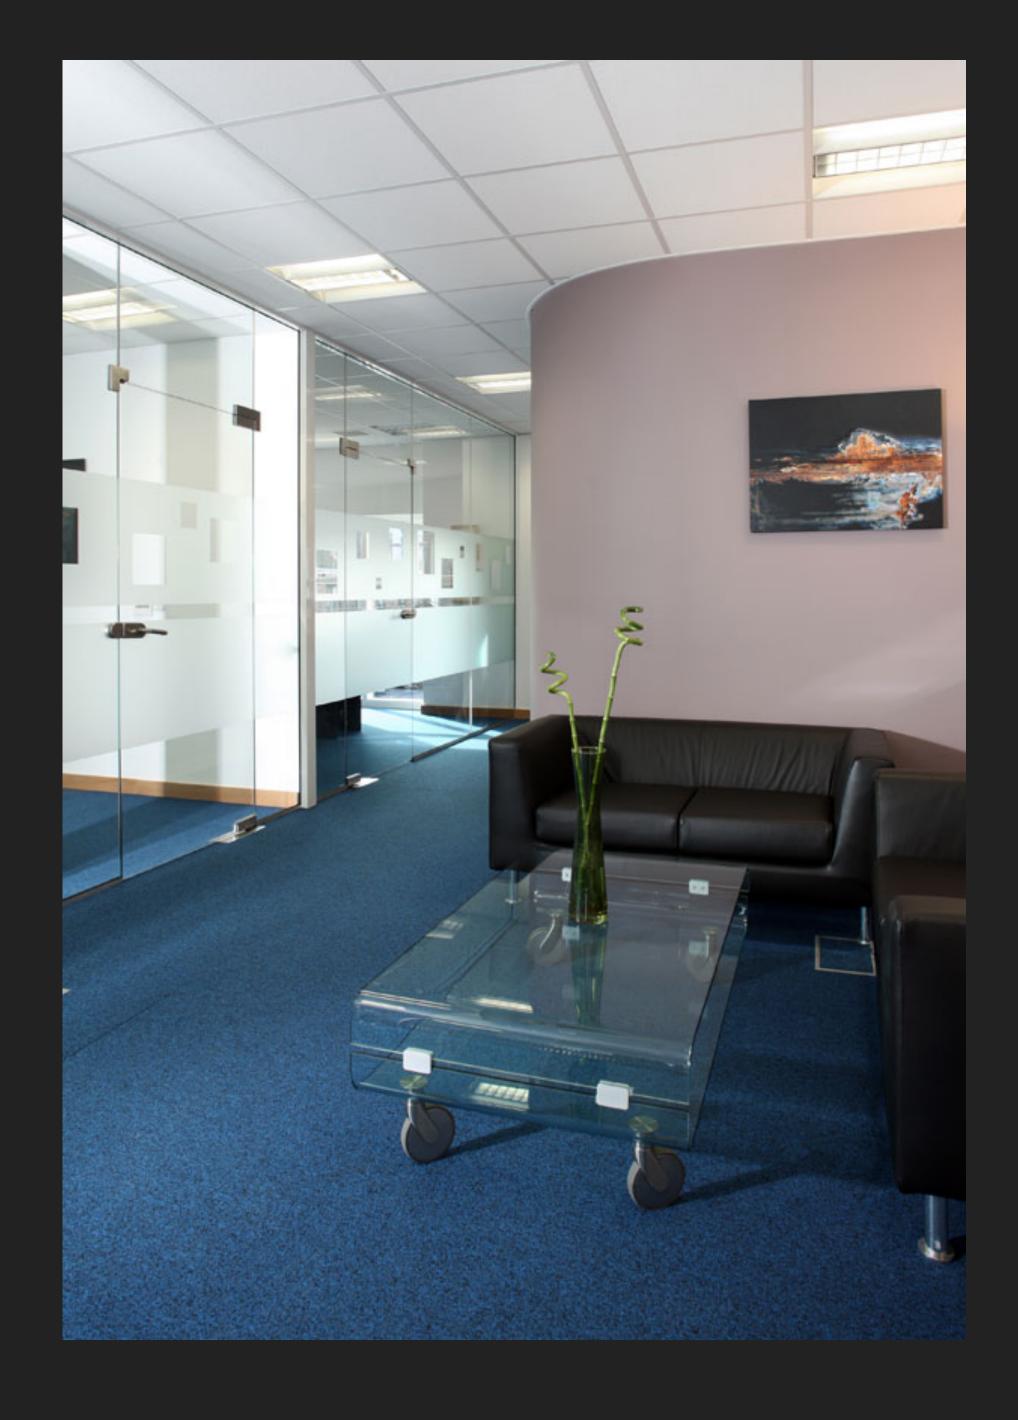

## **DESCRIPTION**

THE OFFICES, LOCATED AT FIRST FLOOR ARE ACCESSED FROM THE SQUARE AND OFFER HIGH QUALITY ACCOMMODATION WITH DUAL ASPECT OVER THE SQUARE AND VIEWS OF SAINT ANNE'S CATHEDRAL. INTERNALLY THE OFFICES HAVE BEEN SUBDIVIDED TO PROVIDE BOARDROOM, MEETING ROOM, OPEN PLAN OFFICE AND FITTED KITCHEN. FINISHES INCLUDE,

- SUSPENDED CEILING WITH RECESSED LED LIGHTING
- **AIR CONDITIONING**
- PRAISED ACCESS FLOOR WITH POWER DISTRIBUTION
- CARPET FINISH
- PLASTER AND PAINTED WALLS
- INTERCOM ACCESS CONTROLS
- MEETING ROOMS WITH HIGH QUALITY INTERNAL GLAZING
- LIFT ACCESS
- FULLY FITTED KITCHEN
- ACCESSIBLE W.C