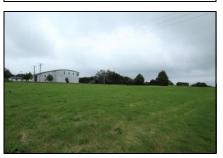

## Slieveardagh, Killenaule

- Elevated development site
- Central location
- C.2acres

## Slieveardagh, Killenaule

Nicely located development site of approximately 2 acres in Killenaule. The location provides easy access to Thurles, Cashel, Fethard and Clonmel. The site is zoned low density/cluster development under the Tipperary County Council Development Plan for Killenaule and the elevation is ideally suited to the development of single storey housing. This is an ideal small development opportunity.