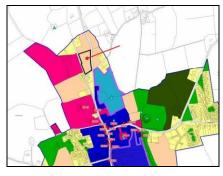

## Slieveardagh, Killenaule

Nicely located development site of approximately 2 acres in Killenaule. The location provides easy access to Thurles, Cashel, Fethard and Clonmel. The site is zoned low density/cluster development under the Tipperary County Council Development Plan for Killenaule and the elevation is ideally suited to the development of single storey housing. This is an ideal small development opportunity.