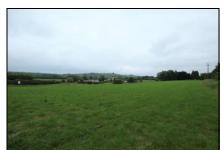

## Slieveardagh, Killenaule

- Elevated development site
- Central location
- C.2acres

## Slieveardagh, Killenaule

Nicely located development site of approximately 2 acres in Killenaule. The location provides easy access to Thurles, Cashel, Fethard and Clonmel. The site is zoned low density/cluster development under the Tipperary County Council Development Plan for Killenaule and the elevation is ideally suited to the development of single storey housing. This is an ideal small development opportunity.