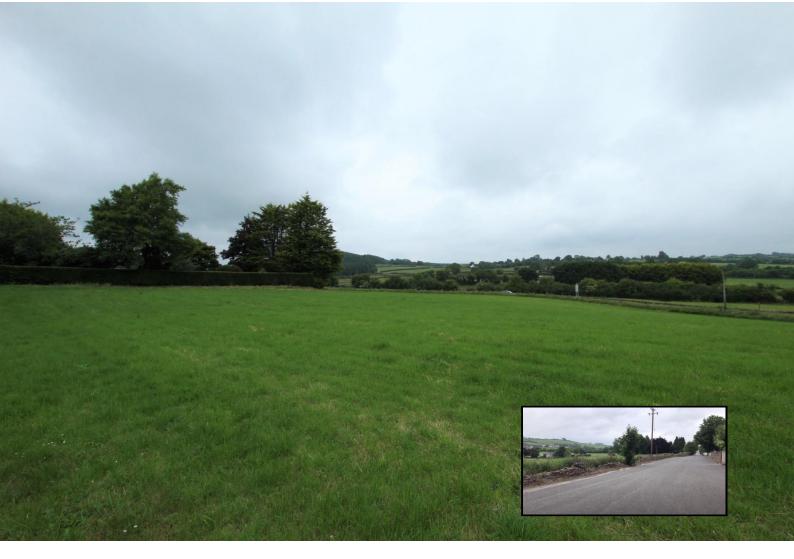

## Slieveardagh, Killenaule

- Elevated development site
- Central location
- C.2acres

## Slieveardagh, Killenaule

Nicely located development site of approximately 2 acres in Killenaule. The location provides easy access to Thurles, Cashel, Fethard and Clonmel. The site is zoned low density/cluster development under the Tipperary County Council Development Plan for Killenaule and the elevation is ideally suited to the development of single storey housing. This is an ideal small development opportunity.