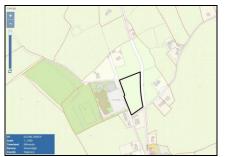

## Slieveardagh, Killenaule

- Elevated development site
- Central location
- C.2acres

## Slieveardagh, Killenaule

Nicely located development site of approximately 2 acres in Killenaule. The location provides easy access to Thurles, Cashel, Fethard and Clonmel. The site is zoned low density/cluster development under the Tipperary County Council Development Plan for Killenaule and the elevation is ideally suited to the development of single storey housing. This is an ideal small development opportunity.