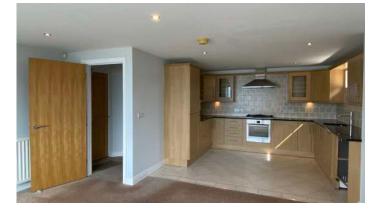

# KEY FEATURES

- First Floor Duplex Apartment
- Unrivalled Breathtaking Views Across Belfast Lough to the Antrim Hills and Coastline
- Well Maintained Throughout
- Open Plan Kitchen/Living/Dining with Magnificent Views Across Belfast Lough
- Fully Fitted Kitchen with Range of Integrated Appliances
- Two Well Proportioned Bedrooms, Principal with En Suite Shower Room
- Breathtaking Panoramic Views Extending from Belfast Harbour the Whole Way Down Belfast Lough to the Mouth of the Lough and the Irish Sea
- Family Bathroom
- Gas Fired Central Heating
- Private Allocated Parking
- Delightful Coastal Walks
- Ultrafast Broadband Available

## First Floor

- Reception Hall
- Open Plan Kitchen/Living/ Ensuite Shower Room Dining 21'3" x 16'11"
- Bedroom Two 12'0" x 11'0"
- Family Bathroom