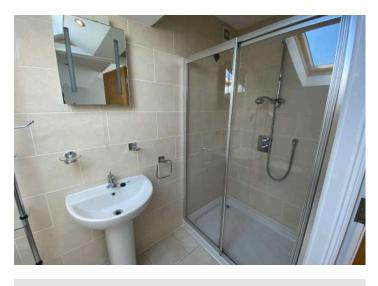

## First Floor

- Reception Hall
- Open Plan Kitchen/Living/ Ensuite Shower Room Dining 21'3" x 16'11"
- Bedroom Two 12'0" x 11'0"
- Family Bathroom