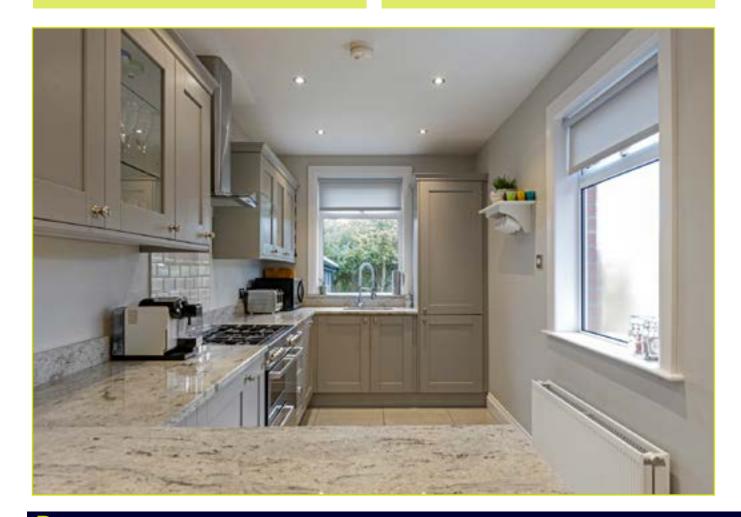

**DOWNSTARS W.C:** Wash hand basin with chrome taps, low flush w.c

**OPEN KITCHEN / DINING 21' 9" x 19' 3" (6.63m x** 

**5.87m)** Stunning range of high and low level units, chrome handles, glazed display cabinet, wine rack, granite work surfaces with matching upstand, sink unit with chrome mixer tap, space for range oven and hob, tiled splash back, chrome extractor fan with glazed canopy, integrated fridge freezer, washing machine and dishwasher, spot lighting, tiled floor, breakfast bar. Double doors to rear garden off dining room.