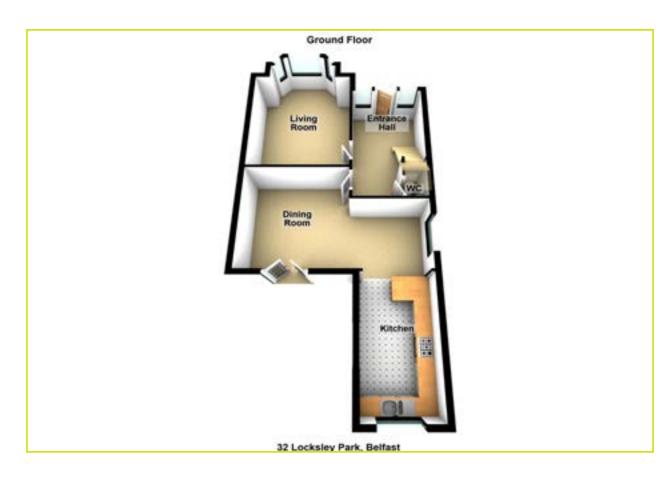

The accommodation briefly comprises of a bright and spacious bay fronted living room with feature fireplace, downstairs w.c and a modern kitchen with a range of integrated appliance open to a living / dining area complete with double doors leading to the rear garden. Three generous bedrooms and a luxury family bathroom are to the first floor.

### **ACCOMMODATION:**

**ENTRANCE HALL:** Wooden front door with original stained windows, cornicing, wood strip flooring

**LIVING ROOM: 16' 6" x 11' 4" (5.03m x 3.45m)** Bay window, cornicing, picture rail, feature fireplace with granite hearth and marble surround and mantle

**DOWNSTARS W.C:** Wash hand basin with chrome taps, low flush w.c

**OPEN KITCHEN / DINING 21' 9" x 19' 3" (6.63m x** 

**5.87m)** Stunning range of high and low level units, chrome handles, glazed display cabinet, wine rack, granite work surfaces with matching upstand, sink unit with chrome mixer tap, space for range oven and hob, tiled splash back, chrome extractor fan with glazed canopy, integrated fridge freezer, washing machine and dishwasher, spot lighting, tiled floor, breakfast bar. Double doors to rear garden off dining room.