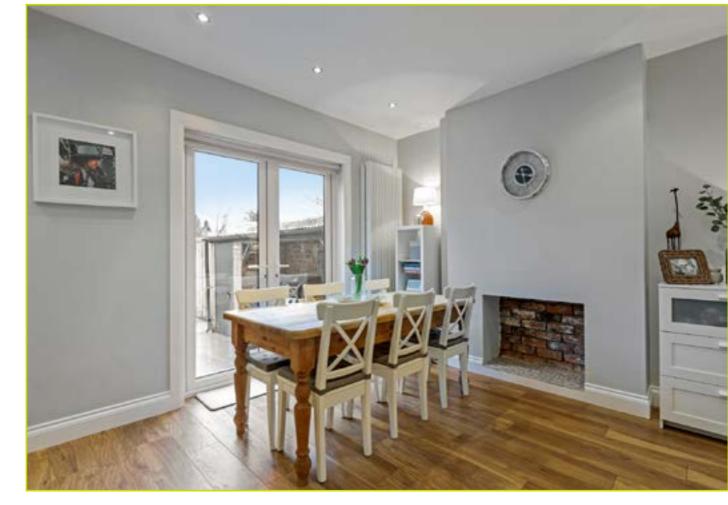

The accommodation briefly comprises of a bright and spacious bay fronted living room with feature fireplace, downstairs w.c and a modern kitchen with a range of integrated appliance open to a living / dining area complete with double doors leading to the rear garden. Three generous bedrooms and a luxury family bathroom are to the first floor.

### **ACCOMMODATION:**

**ENTRANCE HALL:** Wooden front door with original stained windows, cornicing, wood strip flooring

**LIVING ROOM: 16' 6" x 11' 4" (5.03m x 3.45m)** Bay window, cornicing, picture rail, feature fireplace with granite hearth and marble surround and mantle