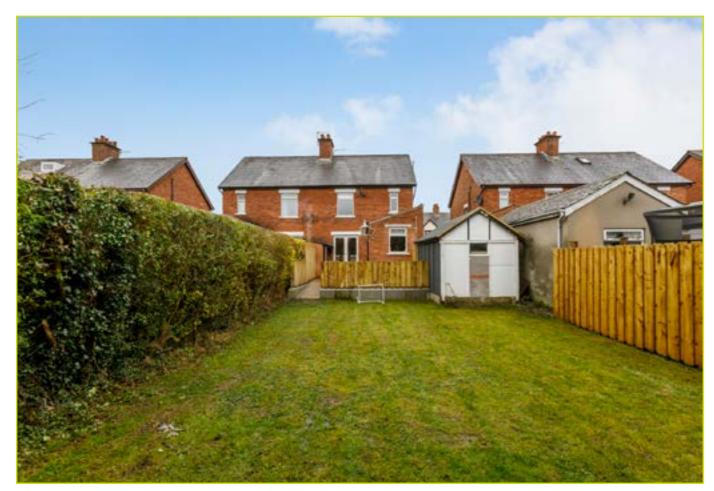

Externally the property boasts driveway parking for several vehicles leading a detached garage, a private and enclosed rear garden with raised patio and additional covered BBQ area.

Early viewing is advised to appreciate this fine home.

#### Outside

**DETACHED GARAGE:** Driveway parking to front and side leading to a detached garage.

Raised rear patio and a private and enclosed rear garden laid in lawn with mature hedges. Covered BBQ area ideal for year round entertaining.