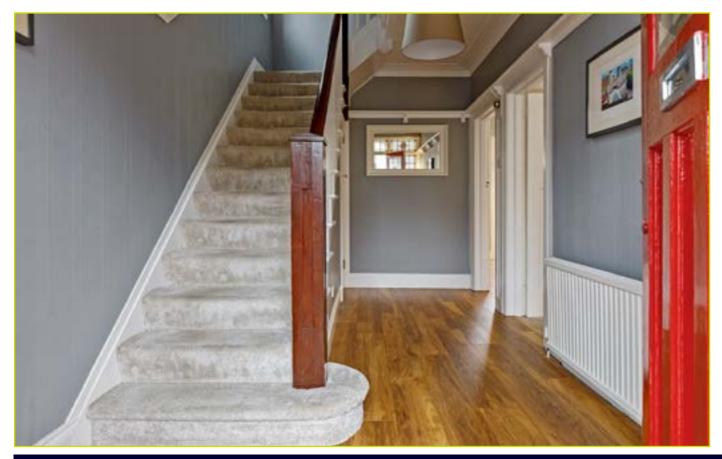

### **ACCOMMODATION:**

**ENTRANCE HALL:** Wooden front door with original stained windows, cornicing, wood strip flooring

**LIVING ROOM: 16' 6" x 11' 4" (5.03m x 3.45m)** Bay window, cornicing, picture rail, feature fireplace with granite hearth and marble surround and mantle