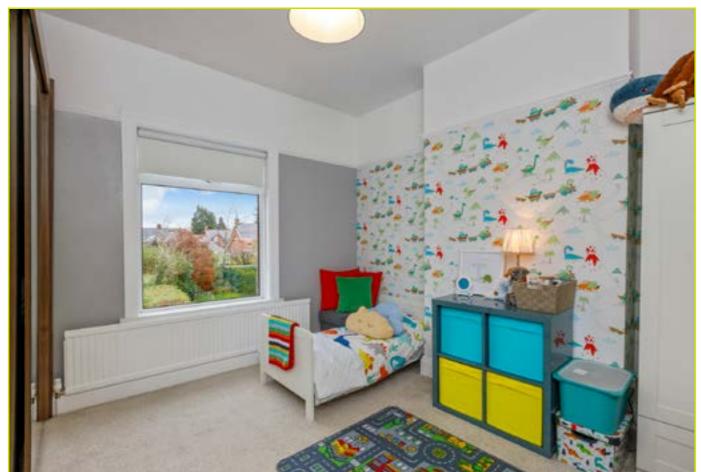

**LANDING:** Access to floored roof space via slingsby style ladder

BEDROOM (1): 13' 1" x 11' 4" (3.99m x 3.45m)

Cornicing, picture rail

BEDROOM (2): 11' 9" x 11' 4" (3.58m x 3.45m) Picture

BEDROOM (3): 8' 10" x 7' 5" (2.69m x 2.26m)