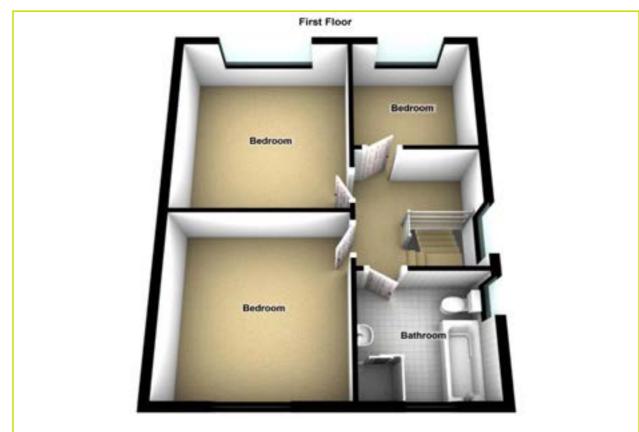

The accommodation briefly comprises of a bright and spacious bay fronted living room with feature fireplace, downstairs w.c and a modern kitchen with a range of integrated appliance open to a living / dining area complete with double doors leading to the rear garden. Three generous bedrooms and a luxury family bathroom are to the first floor.

**LANDING:** Access to floored roof space via slingsby style ladder

BEDROOM (1): 13' 1" x 11' 4" (3.99m x 3.45m)

Cornicing, picture rail

BEDROOM (2): 11' 9" x 11' 4" (3.58m x 3.45m) Picture

BEDROOM (3): 8' 10" x 7' 5" (2.69m x 2.26m)

**BATHROOM:** Contemporary white suite comprising of a fully tiled shower cubicle with drench style fitting, panel bath with chrome taps, pedestal wash hand basin with chrome taps, low flush w.c, tiled floor, partly tiled walls, LED touch mirror, heated chrome towel radiator, spot lighting.