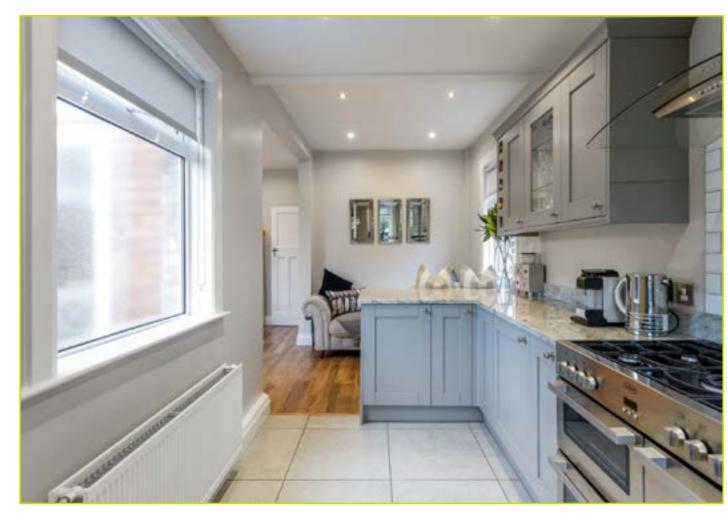

**DOWNSTARS W.C:** Wash hand basin with chrome taps, low flush w.c

**OPEN KITCHEN / DINING 21' 9" x 19' 3" (6.63m x** 

**5.87m)** Stunning range of high and low level units, chrome handles, glazed display cabinet, wine rack, granite work surfaces with matching upstand, sink unit with chrome mixer tap, space for range oven and hob, tiled splash back, chrome extractor fan with glazed canopy, integrated fridge freezer, washing machine and dishwasher, spot lighting, tiled floor, breakfast bar. Double doors to rear garden off dining room.