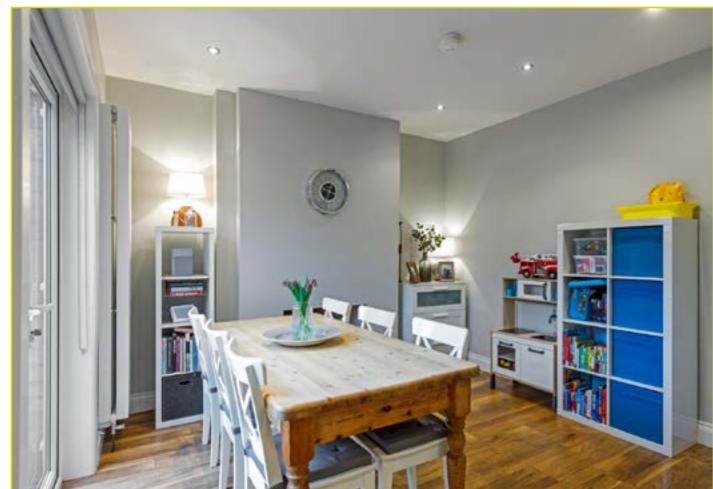

**DOWNSTARS W.C:** Wash hand basin with chrome taps, low flush w.c

**OPEN KITCHEN / DINING 21' 9" x 19' 3" (6.63m x** 

**5.87m)** Stunning range of high and low level units, chrome handles, glazed display cabinet, wine rack, granite work surfaces with matching upstand, sink unit with chrome mixer tap, space for range oven and hob, tiled splash back, chrome extractor fan with glazed canopy, integrated fridge freezer, washing machine and dishwasher, spot lighting, tiled floor, breakfast bar. Double doors to rear garden off dining room.