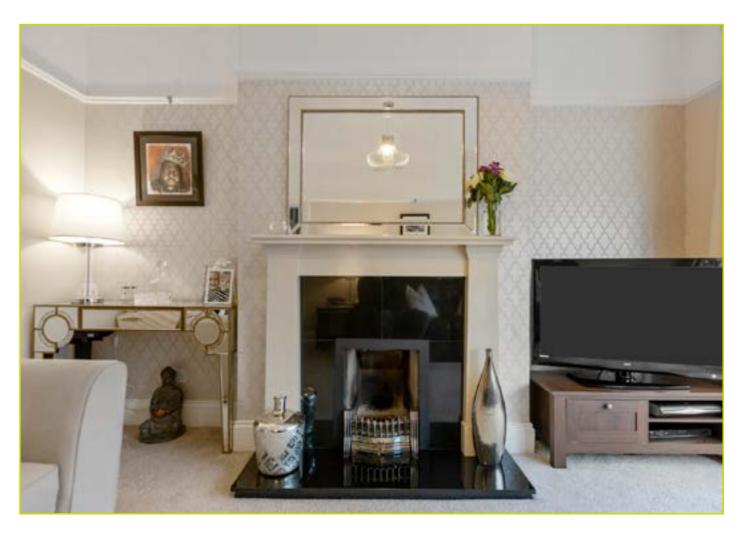

### **ACCOMMODATION:**

**ENTRANCE HALL:** Wooden front door with original stained windows, cornicing, wood strip flooring

**LIVING ROOM: 16' 6" x 11' 4" (5.03m x 3.45m)** Bay window, cornicing, picture rail, feature fireplace with granite hearth and marble surround and mantle