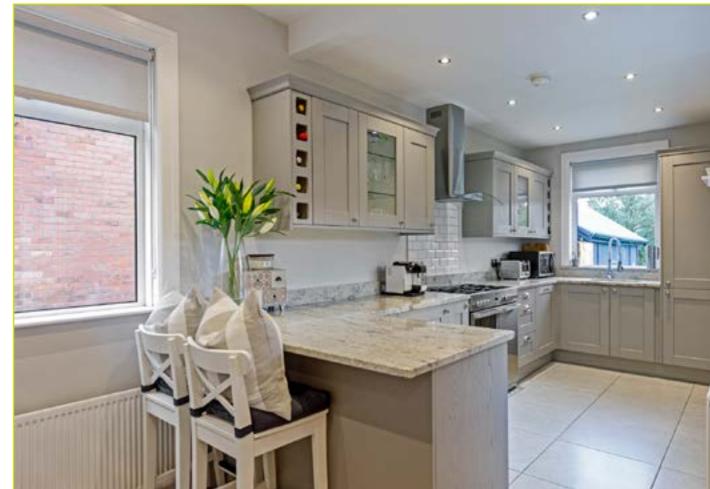

**DOWNSTARS W.C:** Wash hand basin with chrome taps, low flush w.c

**OPEN KITCHEN / DINING 21' 9" x 19' 3" (6.63m x** 

**5.87m)** Stunning range of high and low level units, chrome handles, glazed display cabinet, wine rack, granite work surfaces with matching upstand, sink unit with chrome mixer tap, space for range oven and hob, tiled splash back, chrome extractor fan with glazed canopy, integrated fridge freezer, washing machine and dishwasher, spot lighting, tiled floor, breakfast bar. Double doors to rear garden off dining room.