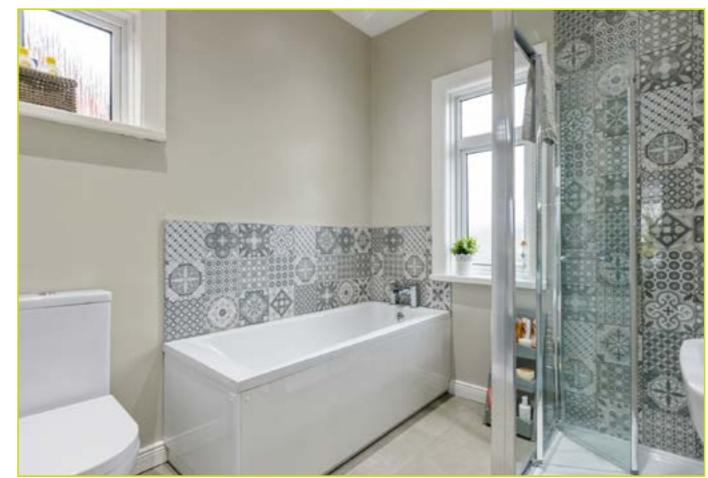

**BATHROOM:** Contemporary white suite comprising of a fully tiled shower cubicle with drench style fitting, panel bath with chrome taps, pedestal wash hand basin with chrome taps, low flush w.c, tiled floor, partly tiled walls, LED touch mirror, heated chrome towel radiator, spot lighting.