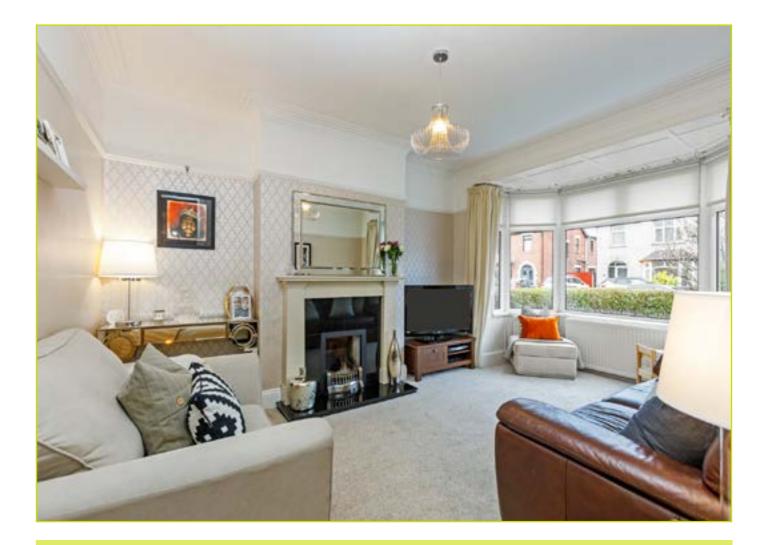

### **ACCOMMODATION:**

**ENTRANCE HALL:** Wooden front door with original stained windows, cornicing, wood strip flooring

**LIVING ROOM: 16' 6" x 11' 4" (5.03m x 3.45m)** Bay window, cornicing, picture rail, feature fireplace with granite hearth and marble surround and mantle