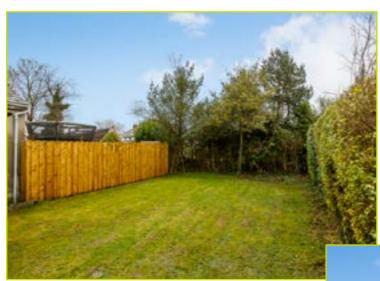

Externally the property boasts driveway parking for several vehicles leading a detached garage, a private and enclosed rear garden with raised patio and additional covered BBQ area.

Early viewing is advised to appreciate this fine home.

#### Outside

**DETACHED GARAGE:** Driveway parking to front and side leading to a detached garage.

Raised rear patio and a private and enclosed rear garden laid in lawn with mature hedges. Covered BBQ area ideal for year round entertaining.