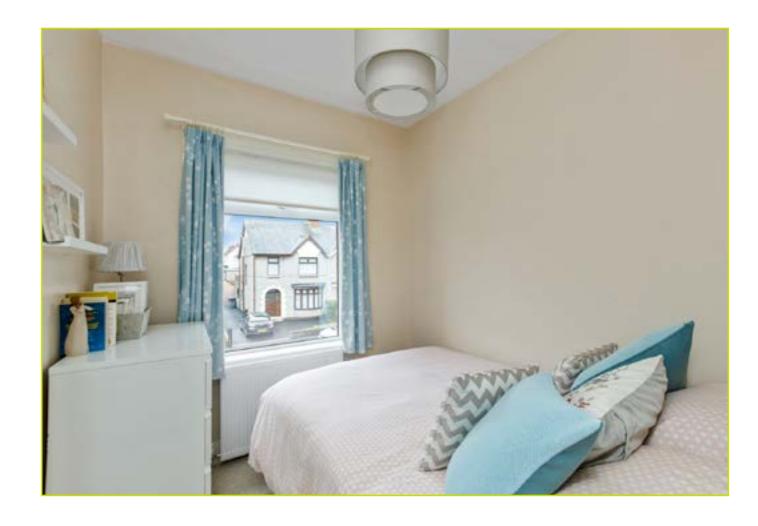

**LANDING:** Access to floored roof space via slingsby style ladder

BEDROOM (1): 13' 1" x 11' 4" (3.99m x 3.45m)

Cornicing, picture rail

BEDROOM (2): 11' 9" x 11' 4" (3.58m x 3.45m) Picture

BEDROOM (3): 8' 10" x 7' 5" (2.69m x 2.26m)