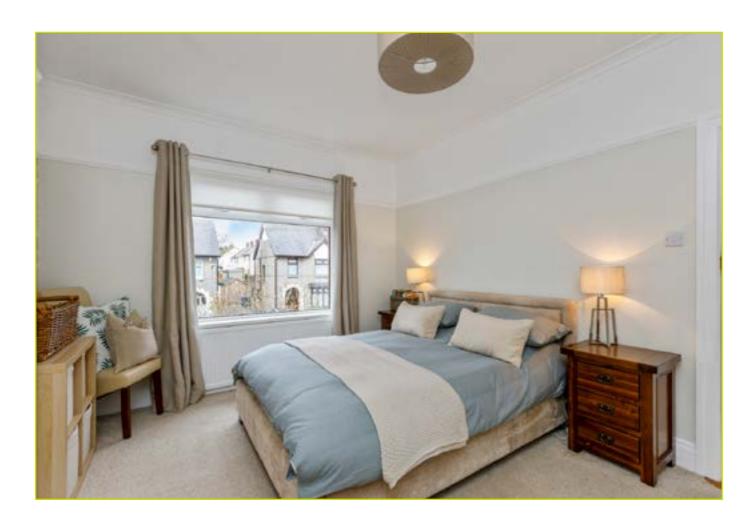

**LANDING:** Access to floored roof space via slingsby style ladder

BEDROOM (1): 13' 1" x 11' 4" (3.99m x 3.45m)

Cornicing, picture rail

BEDROOM (2): 11' 9" x 11' 4" (3.58m x 3.45m) Picture

BEDROOM (3): 8' 10" x 7' 5" (2.69m x 2.26m)