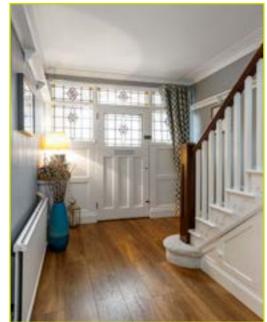

### **ACCOMMODATION:**

**ENTRANCE HALL:** Wooden front door with original stained windows, cornicing, wood strip flooring

**LIVING ROOM: 16' 6" x 11' 4" (5.03m x 3.45m)** Bay window, cornicing, picture rail, feature fireplace with granite hearth and marble surround and mantle