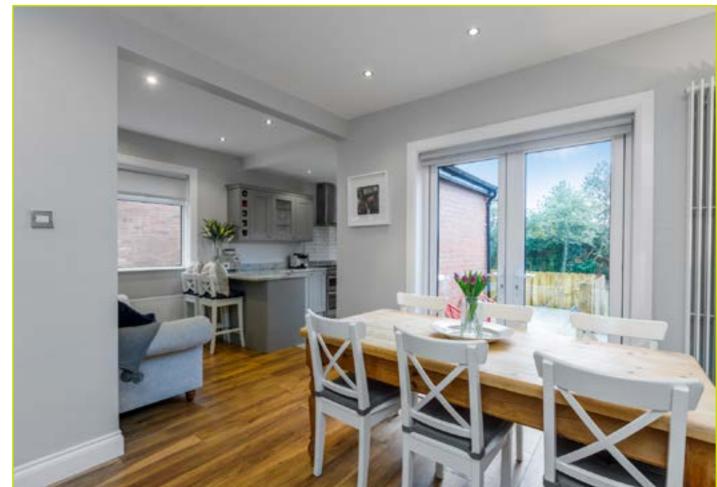

The accommodation briefly comprises of a bright and spacious bay fronted living room with feature fireplace, downstairs w.c and a modern kitchen with a range of integrated appliance open to a living / dining area complete with double doors leading to the rear garden. Three generous bedrooms and a luxury family bathroom are to the first floor.

**DOWNSTARS W.C:** Wash hand basin with chrome taps, low flush w.c

**OPEN KITCHEN / DINING 21' 9" x 19' 3" (6.63m x** 

**5.87m)** Stunning range of high and low level units, chrome handles, glazed display cabinet, wine rack, granite work surfaces with matching upstand, sink unit with chrome mixer tap, space for range oven and hob, tiled splash back, chrome extractor fan with glazed canopy, integrated fridge freezer, washing machine and dishwasher, spot lighting, tiled floor, breakfast bar. Double doors to rear garden off dining room.