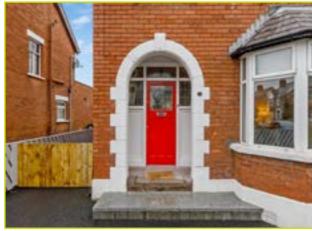

### **ACCOMMODATION:**

**ENTRANCE HALL:** Wooden front door with original stained windows, cornicing, wood strip flooring

**LIVING ROOM: 16' 6" x 11' 4" (5.03m x 3.45m)** Bay window, cornicing, picture rail, feature fireplace with granite hearth and marble surround and mantle