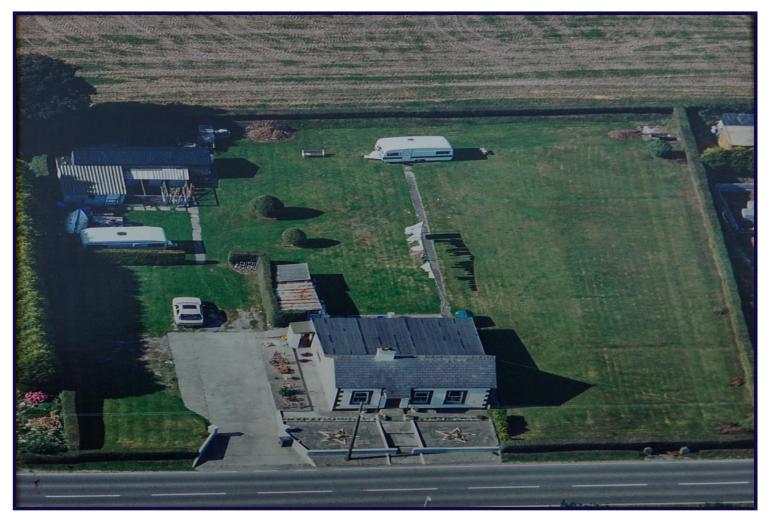

## Killinchy Road, Comber, Newtownards, County Down Offers in the region of £255,000

We are delighted to present to the open market this detached bungalow set on a mature private site extending to circa 1/2 acre. Offering excellent views across rolling countryside and towards Strangford lough. The property is only a short stroll from the amenities in Lisbane to include the Poachers Pocket Gastropub and the Old Post Office coffee shop. Public transport links for commuting to

Comber and Belfast are also close at hand. This property benefits from full planning approval for three detached properties (further details are available upon request). Early consideration is highly recommended in order to avoid disappointment.