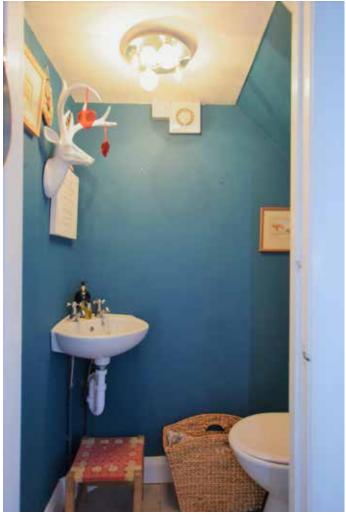

## **ACCOMMODATION**

**GROUND FLOOR** 

**ENTRANCE HALL:** 6'02" x 15' (1.91m x 4.58m) Double radiator and

electric cupboard

**DOWNSTAIRS WC:** 2'06" x 4'06" (0.79m x 1.38m) White suite comprising wash

hand basin and toilet. Ceramic