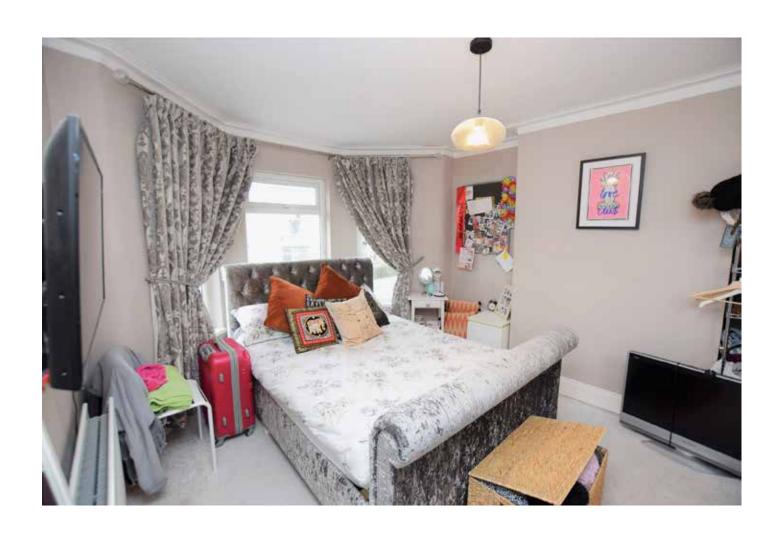

**FIRST FLOOR:** 

**BEDROOM 1:** 13'05" x 11'04" (4.1m x 3.46m) To Front. Feature Bay Window

**BEDROOM 2:** 11'05" x 10'08" (3.47m x 3.25m) To Rear

**BEDROOM 3:** 6'05" x 6'04" (1.95m x 1.94m) To Front

**BATHROOM:** 6'05" x 6'05" (1.96m x 1.96m) Tiled Floor, Part Tiled Walls and