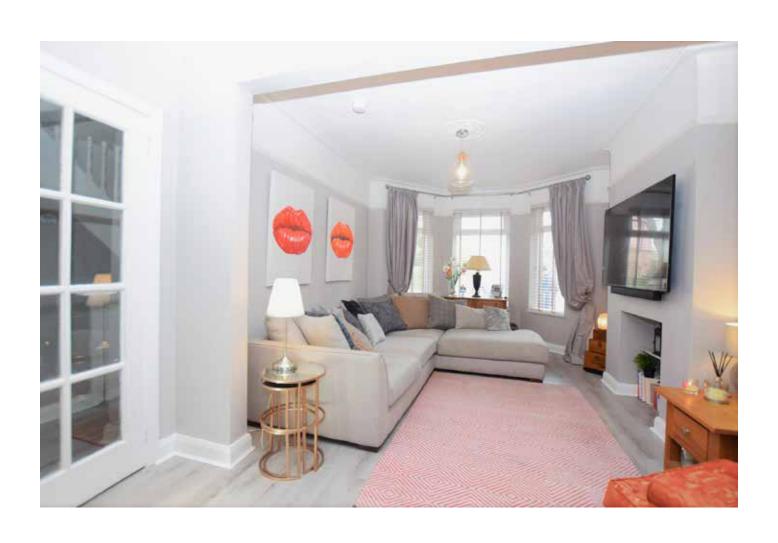

tiled floor

**LIVING ROOM:** 26'04" x 11'05" (8.03m x 3.47m) Bay Window. Double Patio Doors

to Rear

**KITCHEN:** 12'02" x 10'02" (3.7m x 3.1m) Ceramic Tiled Floor. Granite

Worktops. High and Low Level

Storage Units. Gas Boiler