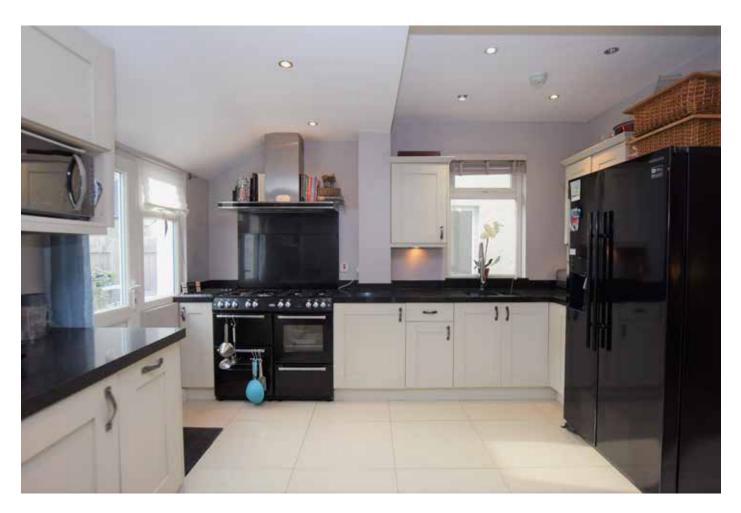

tiled floor

**LIVING ROOM:** 26'04" x 11'05" (8.03m x 3.47m) Bay Window. Double Patio Doors

to Rear

**KITCHEN:** 12'02" x 10'02" (3.7m x 3.1m) Ceramic Tiled Floor. Granite

Worktops. High and Low Level

Storage Units. Gas Boiler