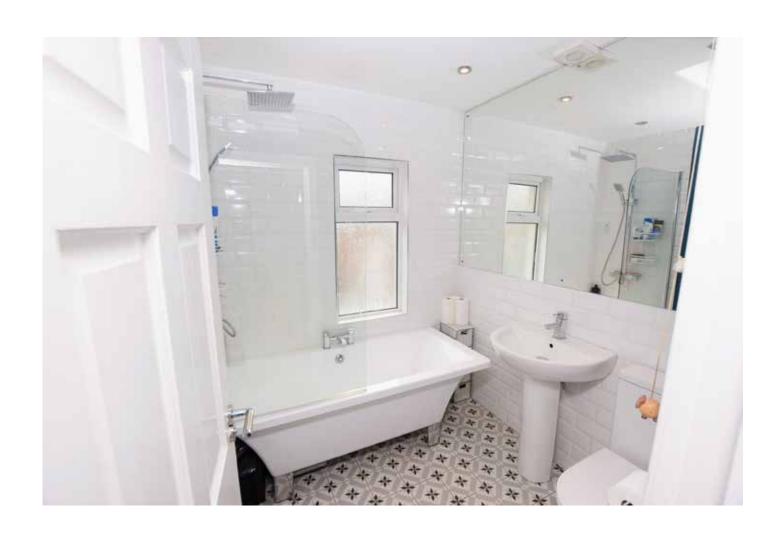

**FIRST FLOOR:** 

**BEDROOM 1:** 13'05" x 11'04" (4.1m x 3.46m) To Front. Feature Bay Window

**BEDROOM 2:** 11'05" x 10'08" (3.47m x 3.25m) To Rear

**BEDROOM 3:** 6'05" x 6'04" (1.95m x 1.94m) To Front

**BATHROOM:** 6'05" x 6'05" (1.96m x 1.96m) Tiled Floor, Part Tiled Walls and

Heated Towel Rail. Matching
White Suite with Open Sided Ra

White Suite with Open Sided Bath with Side Mounted Mixer Tap and

Thermostatic Shower.

**OUTSIDE:** Small Forecourt With Gated Approach and Private Garden to Rear