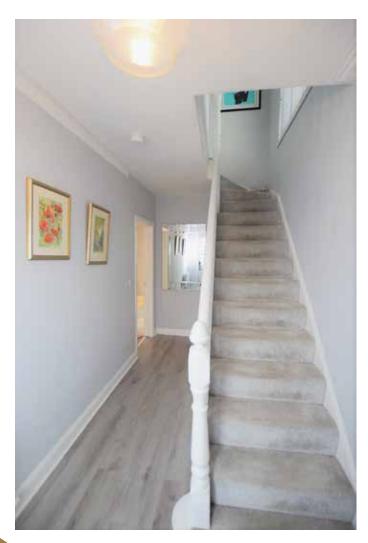

## **ACCOMMODATION**

**GROUND FLOOR** 

**ENTRANCE HALL:** 6'02" x 15' (1.91m x 4.58m) Double radiator and

electric cupboard

**DOWNSTAIRS WC:** 2'06" x 4'06" (0.79m x 1.38m) White suite comprising wash

hand basin and toilet. Ceramic