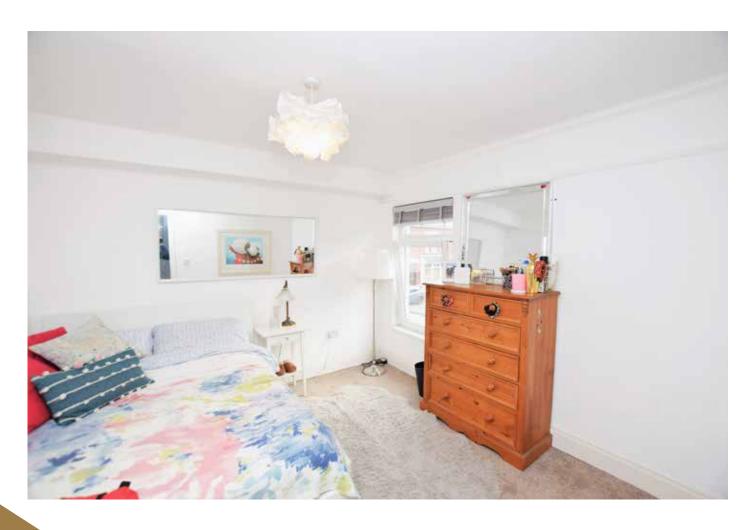

**FIRST FLOOR:** 

**BEDROOM 1:** 13'05" x 11'04" (4.1m x 3.46m) To Front. Feature Bay Window

**BEDROOM 2:** 11'05" x 10'08" (3.47m x 3.25m) To Rear

**BEDROOM 3:** 6'05" x 6'04" (1.95m x 1.94m) To Front

**BATHROOM:** 6'05" x 6'05" (1.96m x 1.96m) Tiled Floor, Part Tiled Walls and