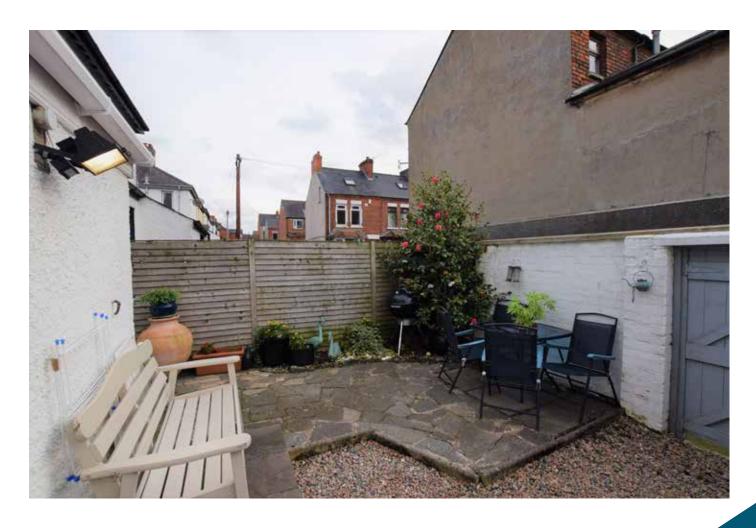

Heated Towel Rail. Matching
White Suite with Open Sided Ra

White Suite with Open Sided Bath with Side Mounted Mixer Tap and

Thermostatic Shower.

**OUTSIDE:** Small Forecourt With Gated Approach and Private Garden to Rear