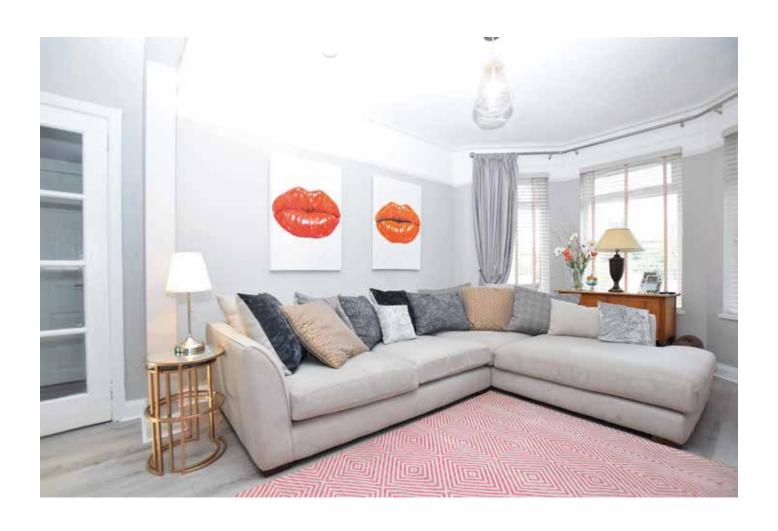

tiled floor

**LIVING ROOM:** 26'04" x 11'05" (8.03m x 3.47m) Bay Window. Double Patio Doors

to Rear

**KITCHEN:** 12'02" x 10'02" (3.7m x 3.1m) Ceramic Tiled Floor. Granite

Worktops. High and Low Level

Storage Units. Gas Boiler