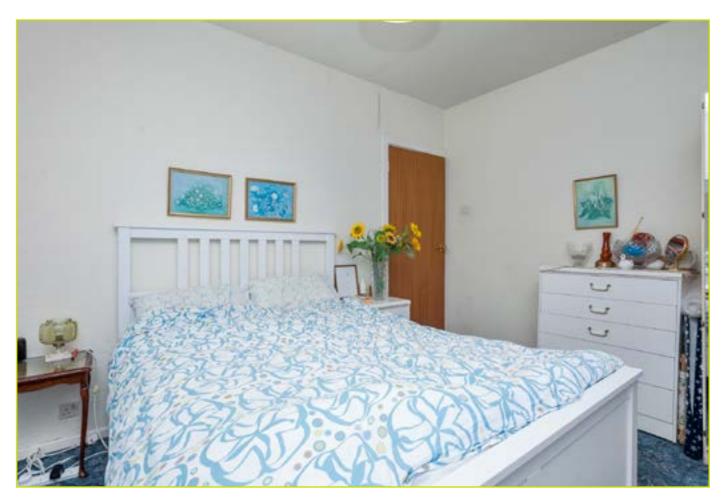

First Floor:

**LANDING:** Roof space access

BEDROOM (1): 13' 2" x 9' 6" (4.01m x 2.9m) Built in

furniture

**BEDROOM (2): 13' 3" x 9' 5" (4.04m x 2.87m)** Built in

furniture

BEDROOM (3): 10' 1" x 6' 7" (3.07m x 2.01m)