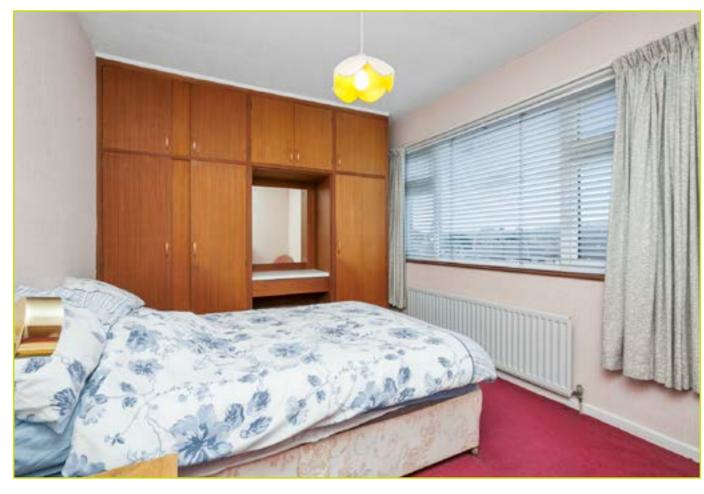

First Floor:

**LANDING:** Roof space access

BEDROOM (1): 13' 2" x 9' 6" (4.01m x 2.9m) Built in

furniture

**BEDROOM (2): 13' 3" x 9' 5" (4.04m x 2.87m)** Built in

furniture

BEDROOM (3): 10' 1" x 6' 7" (3.07m x 2.01m)