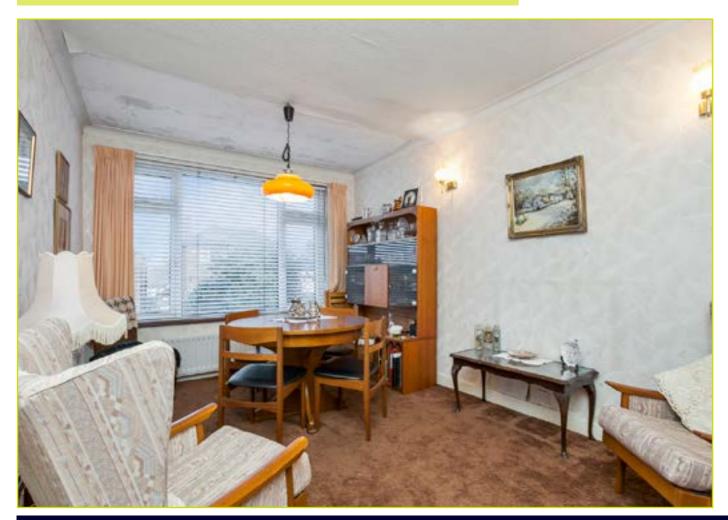

DINING ROOM: 15' 5" x 10' 10" (4.7m x 3.3m)

**KITCHEN WITH DINING AREA: 15' 3" x 10' 0" (4.65m** 

x 3.05m) Range of high and low level units, stainless steel sink unit, breakfast bar, space for oven and hob, partly tiled walls, space for fridge freezer, plumbed for washing machine