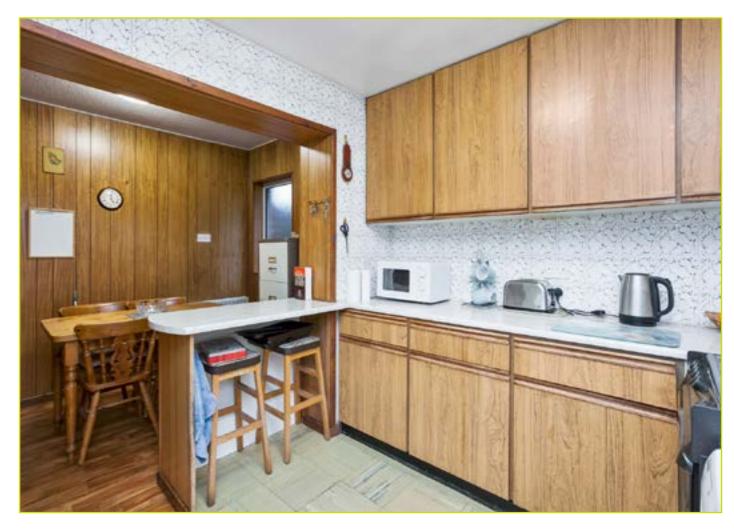

DINING ROOM: 15' 5" x 10' 10" (4.7m x 3.3m)

**KITCHEN WITH DINING AREA: 15' 3" x 10' 0" (4.65m** 

x 3.05m) Range of high and low level units, stainless steel sink unit, breakfast bar, space for oven and hob, partly tiled walls, space for fridge freezer, plumbed for washing machine