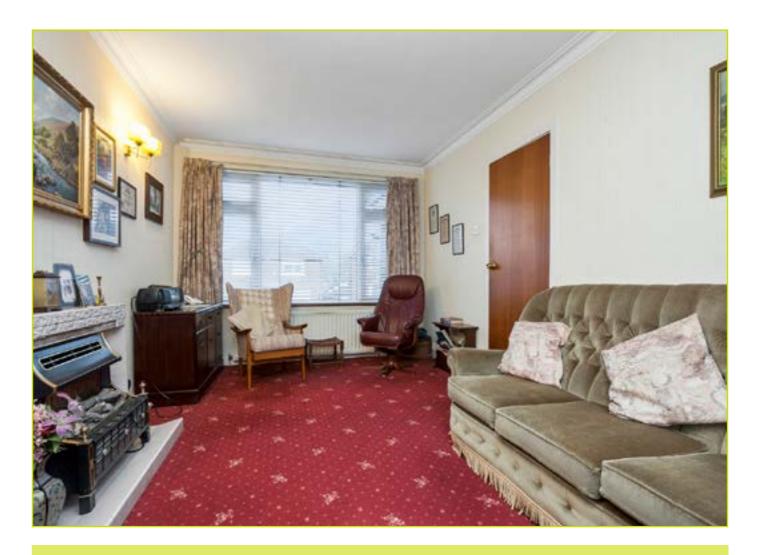

## **ACCOMMODATION:**

**Ground Floor:** 

wooden panelling

**ENTRANCE HALL:** Wooden front door, cornicing,

W.C CLOAKROOM: Low flush w.c, wash hand basin

LIVING ROOM: 16' 8" x 10' 2" (5.08m x 3.1m)

Fireplace, double doors to rear garden