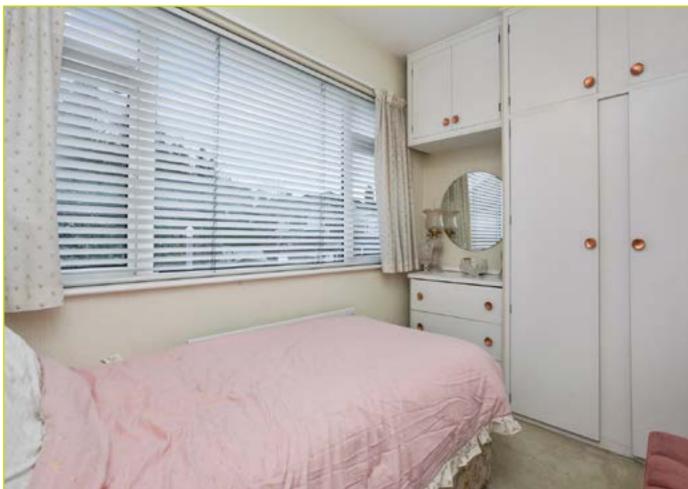

First Floor:

**LANDING:** Roof space access

BEDROOM (1): 13' 2" x 9' 6" (4.01m x 2.9m) Built in

furniture

**BEDROOM (2): 13' 3" x 9' 5" (4.04m x 2.87m)** Built in

furniture

BEDROOM (3): 10' 1" x 6' 7" (3.07m x 2.01m)