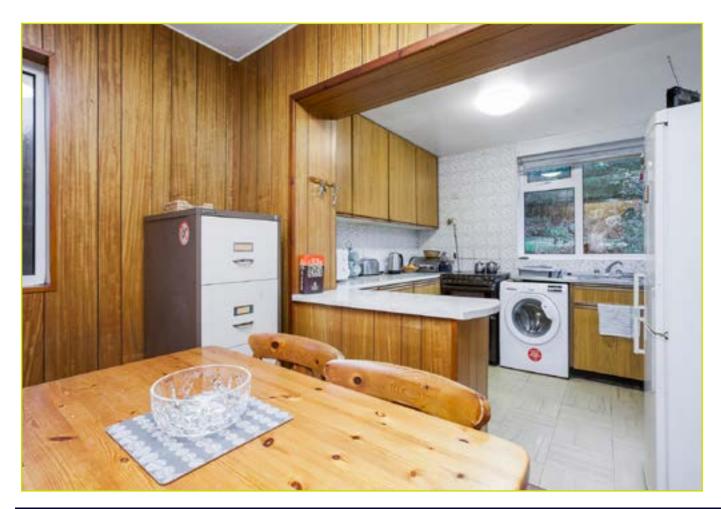

DINING ROOM: 15' 5" x 10' 10" (4.7m x 3.3m)

**KITCHEN WITH DINING AREA: 15' 3" x 10' 0" (4.65m** 

x 3.05m) Range of high and low level units, stainless steel sink unit, breakfast bar, space for oven and hob, partly tiled walls, space for fridge freezer, plumbed for washing machine