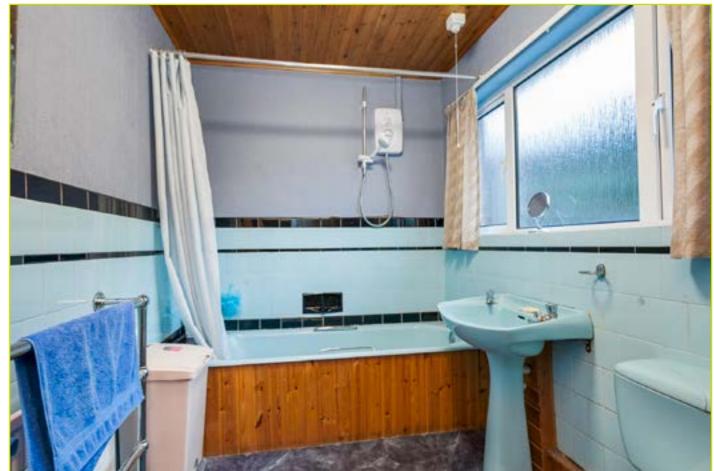

**BATHROOM:** Coloured suite comprising of a panel bath with electric shower over, pedestal wash hand basin, low flush w.c, hot press

Outside

**DETACHED GARAGE:** Driveway parking. Front garden in lawn with mature shrubs. Rear garden laid in lawn with mature shrubs and trees. Partially covered patio.