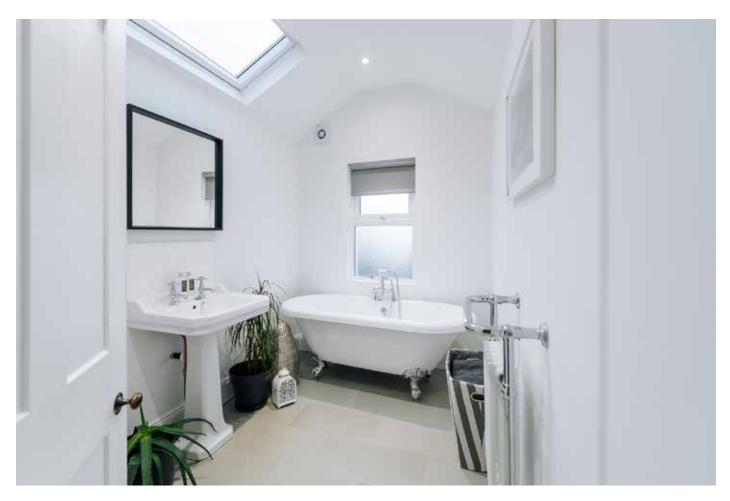

Ground Floor accommodation includes entrance porch and hall, a spacious lounge/dining room, with double doors out to a private backyard, and modern working kitchen. Three well-proportioned bedrooms on the first and second floors are served by a family bathroom with the master bedroom boasting its own walk through dresser and luxury ensuite shower room.

#### **FIRST FLOOR:**

Bedroom 114'07 x 15'03 (4.46 x 4.67m)Walk-through Dresser8'05 x 5'00 (2.57 x 1.54m)Ensuite8'05 x 5'00 (2.57 x 1.54m)Bathroom6'03 x 9'04 (1.92 x 2.85m)