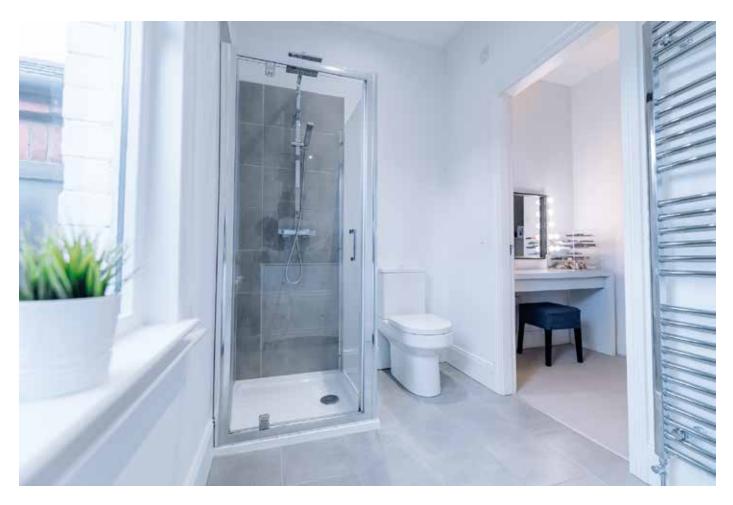

Ground Floor accommodation includes entrance porch and hall, a spacious lounge/dining room, with double doors out to a private backyard, and modern working kitchen. Three well-proportioned bedrooms on the first and second floors are served by a family bathroom with the master bedroom boasting its own walk through dresser and luxury ensuite shower room.

#### **FIRST FLOOR:**

Bedroom 114'07 x 15'03 (4.46 x 4.67m)Walk-through Dresser8'05 x 5'00 (2.57 x 1.54m)Ensuite8'05 x 5'00 (2.57 x 1.54m)Bathroom6'03 x 9'04 (1.92 x 2.85m)