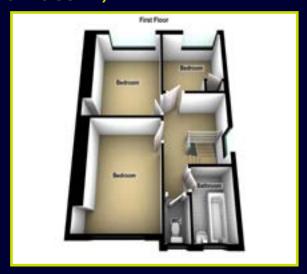

## **FLOOR PLANS (NOT TO SCALE)**

RESIDENTIAL

**EPC** 

6 Orpen Shopping Centre Upper Lisburn Road Belfast BT10 0BG

Telephone 028 9030 8855

Email info@douganproperty.com

Web www. douganproperty.com

Dougan Residential for themselves and for the Vendors or Lessors of the property whose agents they are give notice that; i) these particulars are given without responsibility of Dougan Residential or the Vendors or Lessors as a general outline only, for the guidance of prospective purchasers or tenants, and do not constitute the whole or any part of an offer or contract; ii) Dougan Residential cannot guarantee the accuracy of any description, dimensions, references to condition, necessary permissions for use and occupation and other details contained herein and any prospective purchasers or tenants should not rely on them as statements or representations of fact but must satisfy themselves by inspection or otherwise as to the accuracy of each of them; iii) no employee of Dougan Residential has any authority to make or give any representation or warranty or enter into any contract whatsoever in relation to the property; iv) VAT may be payable on the purchase price and/or rent, all figures are quoted exclusive of VAT, intending purchasers or lesses must satisfy themselves as to the applicable VAT position, if necessary by taking appropriate professional advice; v) Dougan Residential will not be liable, in negligence or otherwise, for any loss arising from the use of these particulars.

First Floor - LANDING: Roof space access

BEDROOM (1): 12' 5" x 10' 4" (3.78m x 3.15m)

BEDROOM (2): 11' 4" x 10' 4" (3.45m x 3.15m)

BEDROOM (3): 8' 1" x 7' 0" (2.46m x 2.13m) Built in

storage

**BATHROOM:** Panel bath, pedestal wash hand basin, tiled floor, partly tiled walls

**W.C:** Low flush w.c, tiled floor, fully tiled walls

Outside

ATTACHED GARAGE 19' 2" x 9' 2" (5.84m x 2.79m)

Driveway parking. Front garden in lawn and partially paved. Private and enclosed rear garden with patio, mature hedges and shrubs.