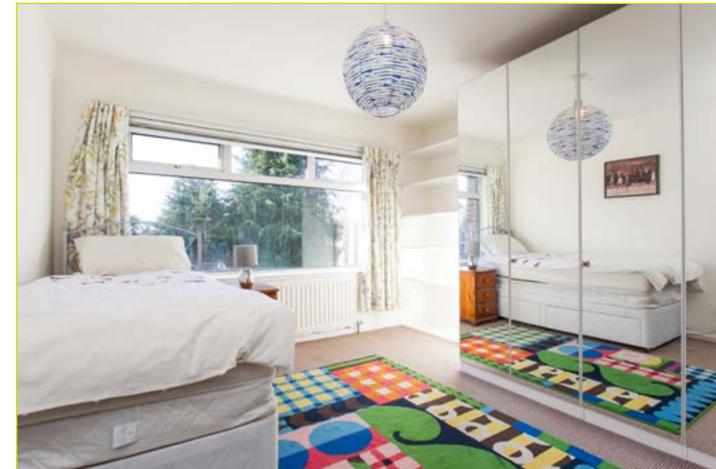

First Floor - LANDING: Roof space access

BEDROOM (1): 12' 5" x 10' 4" (3.78m x 3.15m)

BEDROOM (2): 11' 4" x 10' 4" (3.45m x 3.15m)

BEDROOM (3): 8' 1" x 7' 0" (2.46m x 2.13m) Built in

storage

**BATHROOM:** Panel bath, pedestal wash hand basin, tiled floor, partly tiled walls