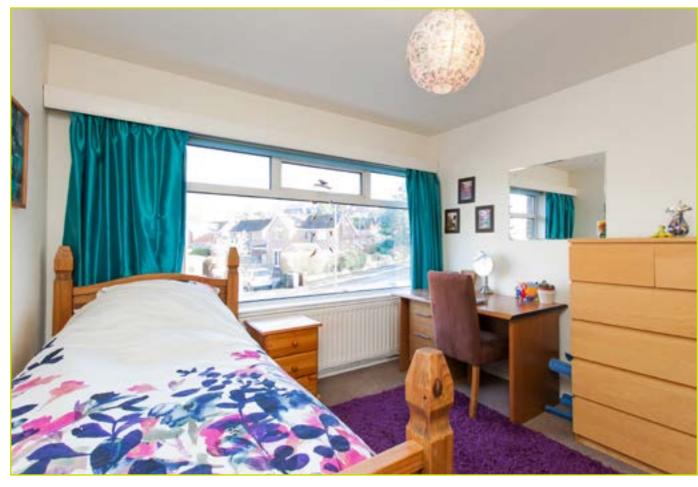

First Floor - LANDING: Roof space access

BEDROOM (1): 12' 5" x 10' 4" (3.78m x 3.15m)

BEDROOM (2): 11' 4" x 10' 4" (3.45m x 3.15m)

BEDROOM (3): 8' 1" x 7' 0" (2.46m x 2.13m) Built in

storage

**BATHROOM:** Panel bath, pedestal wash hand basin, tiled floor, partly tiled walls