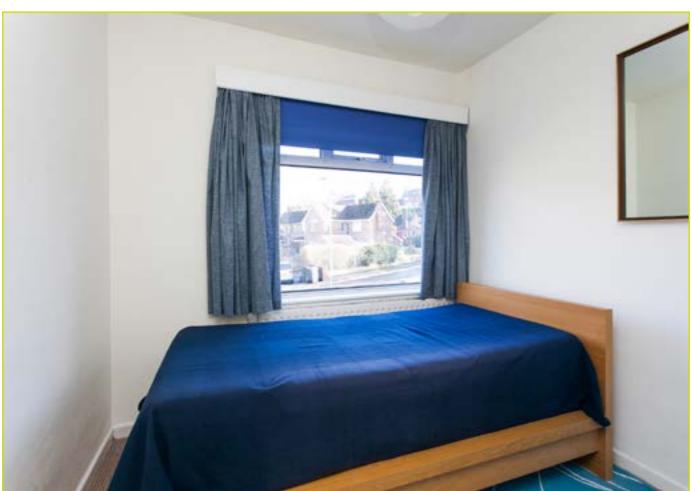

First Floor - LANDING: Roof space access

BEDROOM (1): 12' 5" x 10' 4" (3.78m x 3.15m)

BEDROOM (2): 11' 4" x 10' 4" (3.45m x 3.15m)

BEDROOM (3): 8' 1" x 7' 0" (2.46m x 2.13m) Built in

storage

**BATHROOM:** Panel bath, pedestal wash hand basin, tiled floor, partly tiled walls