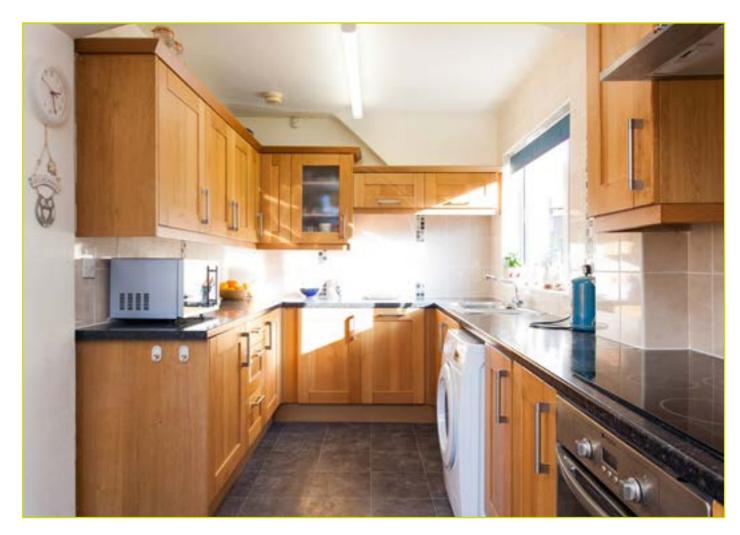

Double doors to -

**KITCHEN OPEN TO DINING: 19' 5" x 17' 5" (5.92m x** 

**5.31m)** Range of high and low level units with chrome handles and glazed display cabinet, stainless steel sink unit, formica work surfaces, integrated four ring halogen hob with chrome extractor fan over, integrated dish washer, plumbed for washing machine, recess for fridge partly tiled walls ( Measurements at widest points )