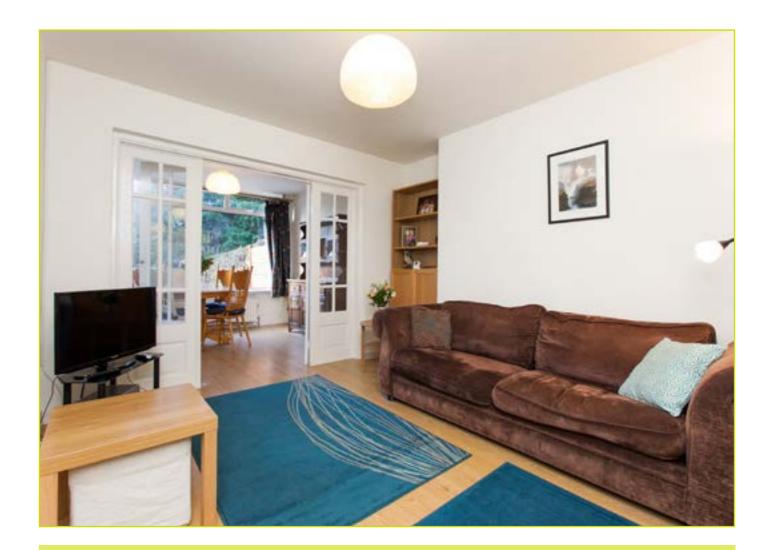

This delightful home comprises of a downstairs w.c, bright and spacious living room with double doors leading to a modern kitchen with excellent dining area on the ground floor. To the first floor are three bedrooms, and a family bathroom with separate w.c.

### **ACCOMMODATION:**

**Ground Floor- ENTRANCE HALL:** Wood strip flooring

**DOWNSTAIRS W.C:** Low flush w.c, wash hand basin with chrome taps

LIVING ROOM: 10' 9" x 13' 7" (3.28m x 4.14m)

SITTING ROOM: 12' 6" x 11' 7" (3.81m x 3.53m)