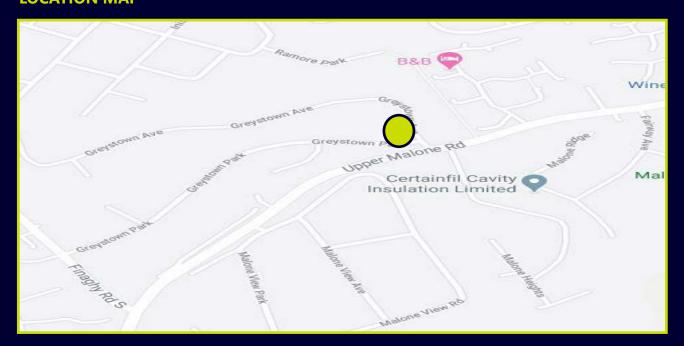

stainless steel sink unit, formica work surfaces, integrated four ring halogen hob with chrome extractor fan over, integrated dish washer, plumbed for washing machine, recess for fridge partly tiled walls ( Measurements at widest points )

First Floor - LANDING: Roof space access

BEDROOM (1): 12' 5" x 10' 4" (3.78m x 3.15m)

BEDROOM (2): 11' 4" x 10' 4" (3.45m x 3.15m)

BEDROOM (3): 8' 1" x 7' 0" (2.46m x 2.13m) Built in

storage

**BATHROOM:** Panel bath, pedestal wash hand basin, tiled floor, partly tiled walls

**W.C:** Low flush w.c, tiled floor, fully tiled walls

Outside

ATTACHED GARAGE 19' 2" x 9' 2" (5.84m x 2.79m)

Driveway parking. Front garden in lawn and partially paved. Private and enclosed rear garden with patio, mature hedges and shrubs.















# **LOCATION MAP**



## **FLOOR PLANS (NOT TO SCALE)**







RESIDENTIAL

**EPC** 





6 Orpen Shopping Centre Upper Lisburn Road Belfast BT10 0BG

Telephone 028 9030 8855

Email info@douganproperty.com

Web www. douganproperty.com



Dougan Residential for themselves and for the Vendors or Lessors of the property whose agents they are give notice that; i) these particulars are given without responsibility of Dougan Residential or the Vendors or Lessors as a general outline only, for the guidance of prospective purchasers or tenants, and do not constitute the whole or any part of an offer or contract; ii) Dougan Residential cannot guarantee the accuracy of any description, dimensions, references to condition, necessary permissions for use and occupation and other details contained herein and any prospectiv