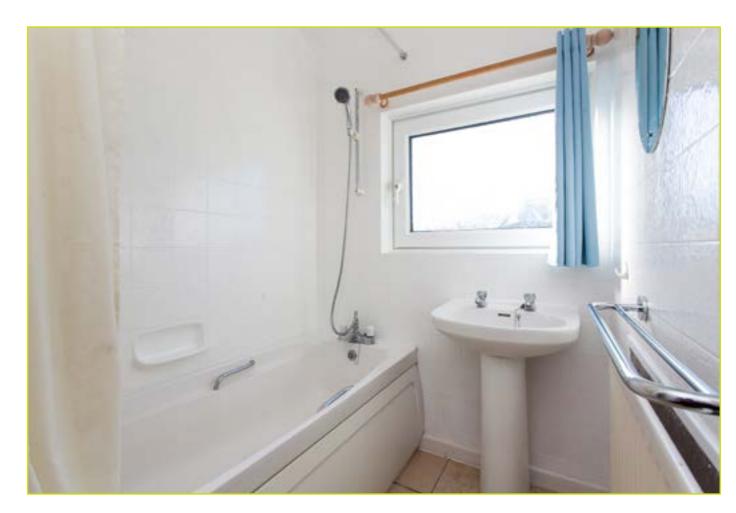

First Floor - LANDING: Roof space access

BEDROOM (1): 12' 5" x 10' 4" (3.78m x 3.15m)

BEDROOM (2): 11' 4" x 10' 4" (3.45m x 3.15m)

BEDROOM (3): 8' 1" x 7' 0" (2.46m x 2.13m) Built in

storage

**BATHROOM:** Panel bath, pedestal wash hand basin, tiled floor, partly tiled walls