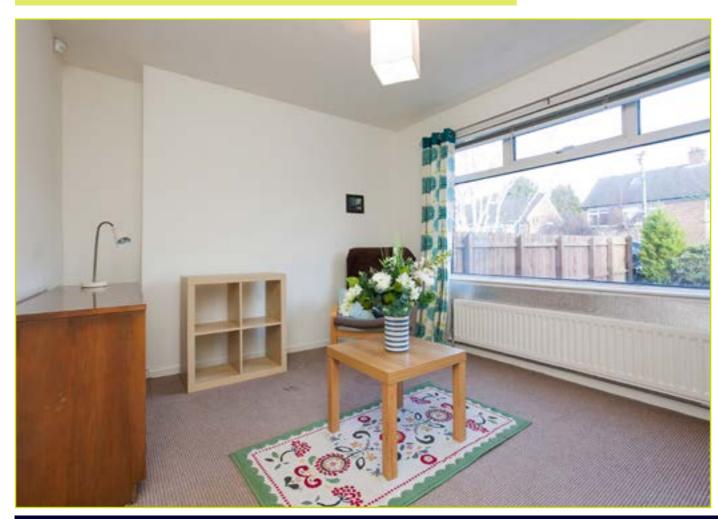

First Floor - LANDING: Roof space access

BEDROOM (1): 12' 5" x 10' 4" (3.78m x 3.15m)

BEDROOM (2): 11' 4" x 10' 4" (3.45m x 3.15m)

BEDROOM (3): 8' 1" x 7' 0" (2.46m x 2.13m) Built in

storage

**BATHROOM:** Panel bath, pedestal wash hand basin, tiled floor, partly tiled walls