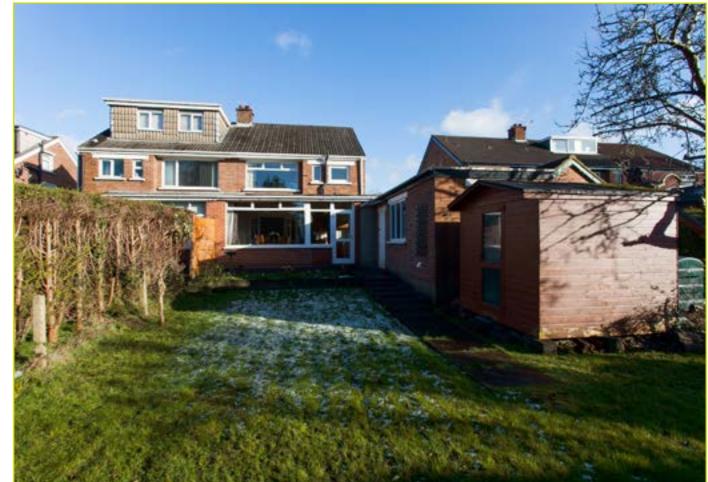

Externally the property benefits from a private rear garden with patio, front garden, and driveway parking leading to garage.

Early viewing is advised to appreciate this fine home.

**W.C:** Low flush w.c, tiled floor, fully tiled walls

Outside

ATTACHED GARAGE 19' 2" x 9' 2" (5.84m x 2.79m)

Driveway parking. Front garden in lawn and partially paved. Private and enclosed rear garden with patio, mature hedges and shrubs.