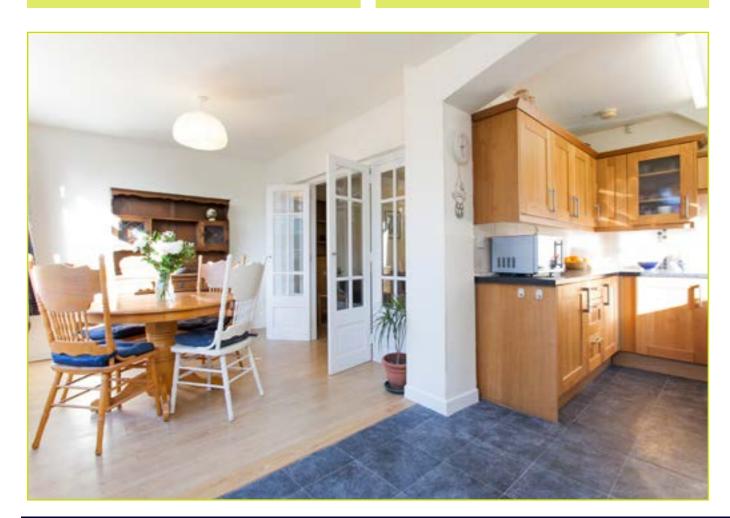

Double doors to -

**KITCHEN OPEN TO DINING: 19' 5" x 17' 5" (5.92m x** 

**5.31m)** Range of high and low level units with chrome handles and glazed display cabinet, stainless steel sink unit, formica work surfaces, integrated four ring halogen hob with chrome extractor fan over, integrated dish washer, plumbed for washing machine, recess for fridge partly tiled walls ( Measurements at widest points )