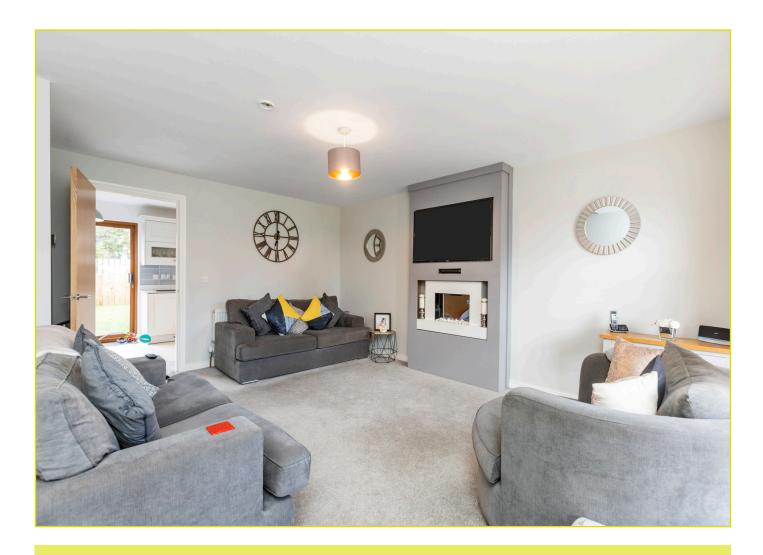

The property has been finished to an excellent standard throughout with. The ground floor comprises a bright and spacious living room with feature electric fire. a stunning fully fitted kitchen with casual dining area and W.C cloakroom. On the first floor there are three good sized bedrooms and a separate family bathroom.

#### **ENTRANCE HALL:**

Pvc front door, tiled floor

LIVING ROOM: 16' 7" x 15' 9" (5.05m x 4.8m)

Feature wall mounted electric fire

KITCHEN WITH DINING AREA: 22' 1" x 8' 9" (6.73m x 2.67m)

Bespoke kitchen comprising of porcelain solid wood doors with Nordmende integrated dishwasher and Candy integrated washer/dryer. 20mm Silestone work tops with upstands, splash back and window cill with curved breakfast bar.