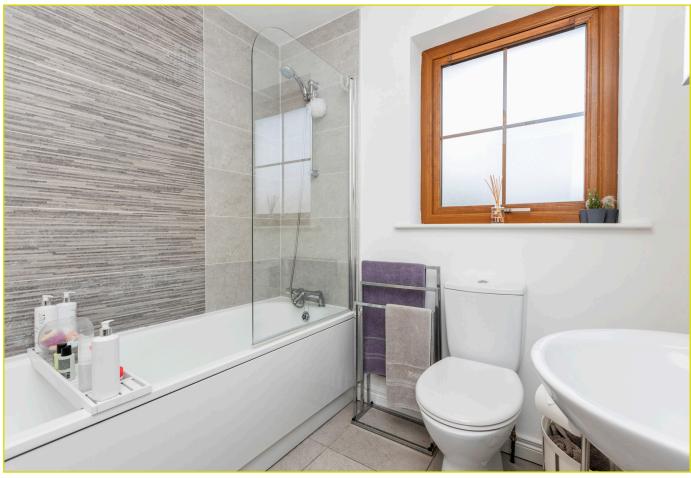

## **BATHROOM:**

Wash hand basin with chrome taps and tiled splash back, panel bath, low flush w.c, tiled floor, partly tiled walls.