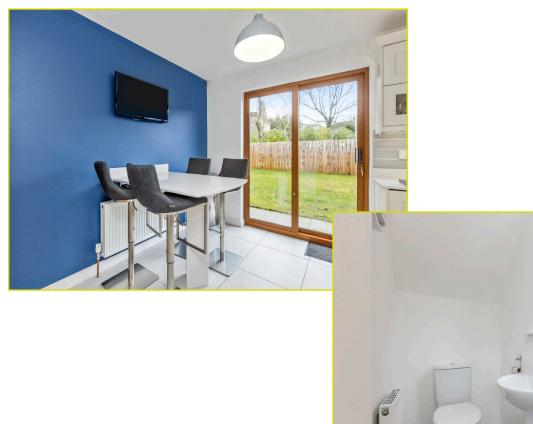

#### **ENTRANCE HALL:**

Pvc front door, tiled floor

LIVING ROOM: 16' 7" x 15' 9" (5.05m x 4.8m)

Feature wall mounted electric fire

KITCHEN WITH DINING AREA: 22' 1" x 8' 9" (6.73m x 2.67m)

Bespoke kitchen comprising of porcelain solid wood doors with Nordmende integrated dishwasher and Candy integrated washer/dryer. 20mm Silestone work tops with upstands, splash back and window cill with curved breakfast bar.

#### **DOWNSTAIRS W.C:**

Low flush w.c, wash hand basin with chrome taps, tiled splash back, tiled floor

**First Floor** 

**First Floor** 

**LANDING: Linen closet, roof space access** 

BEDROOM (1): 12' 2" x 8' 6" (3.71m x 2.59m)