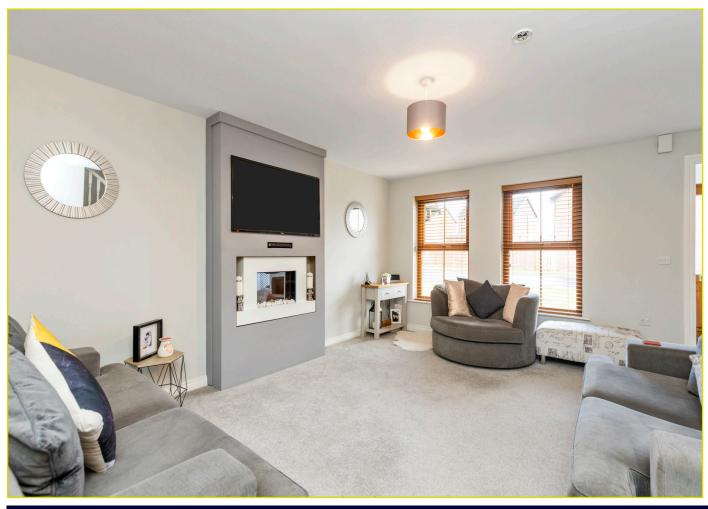

The property has been finished to an excellent standard throughout with. The ground floor comprises a bright and spacious living room with feature electric fire. a stunning fully fitted kitchen with casual dining area and W.C cloakroom. On the first floor there are three good sized bedrooms and a separate family bathroom.

#### **ENTRANCE HALL:**

Pvc front door, tiled floor

LIVING ROOM: 16' 7" x 15' 9" (5.05m x 4.8m)

Feature wall mounted electric fire

KITCHEN WITH DINING AREA: 22' 1" x 8' 9" (6.73m x 2.67m)

Bespoke kitchen comprising of porcelain solid wood doors with Nordmende integrated dishwasher and Candy integrated washer/dryer. 20mm Silestone work tops with upstands, splash back and window cill with curved breakfast bar.