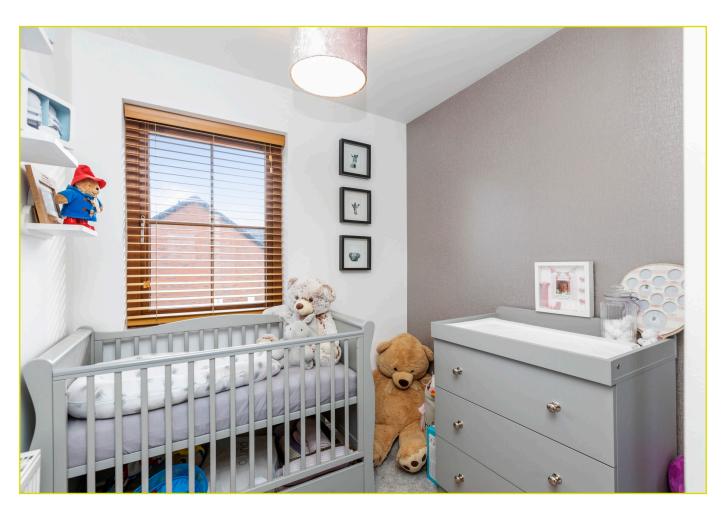

#### **DOWNSTAIRS W.C:**

Low flush w.c, wash hand basin with chrome taps, tiled splash back, tiled floor

**First Floor** 

**First Floor** 

**LANDING: Linen closet, roof space access** 

BEDROOM (1): 12' 2" x 8' 6" (3.71m x 2.59m)

Built in double mirror robes

BEDROOM (2): 11' 8" x 8' 6" (3.56m x 2.59m)

BEDROOM (3): 7' 9" x 7' 1" (2.36m x 2.16m)

Mirrored robes