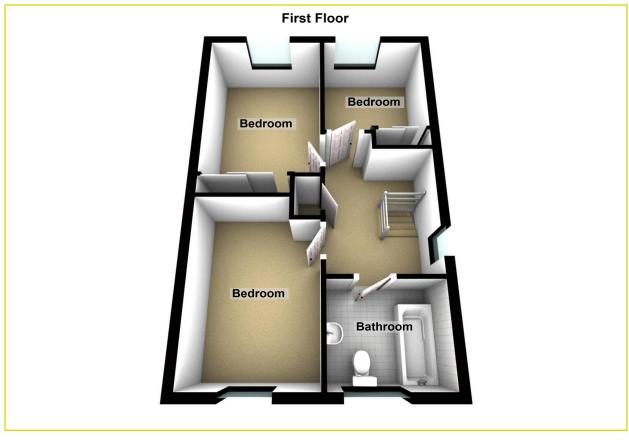

#### **DOWNSTAIRS W.C:**

Low flush w.c, wash hand basin with chrome taps, tiled splash back, tiled floor

**First Floor** 

**First Floor** 

**LANDING: Linen closet, roof space access** 

BEDROOM (1): 12' 2" x 8' 6" (3.71m x 2.59m)

Built in double mirror robes

BEDROOM (2): 11' 8" x 8' 6" (3.56m x 2.59m)

BEDROOM (3): 7' 9" x 7' 1" (2.36m x 2.16m)

Mirrored robes

## **BATHROOM:**

Wash hand basin with chrome taps and tiled splash back, panel bath, low flush w.c, tiled floor, partly tiled walls.