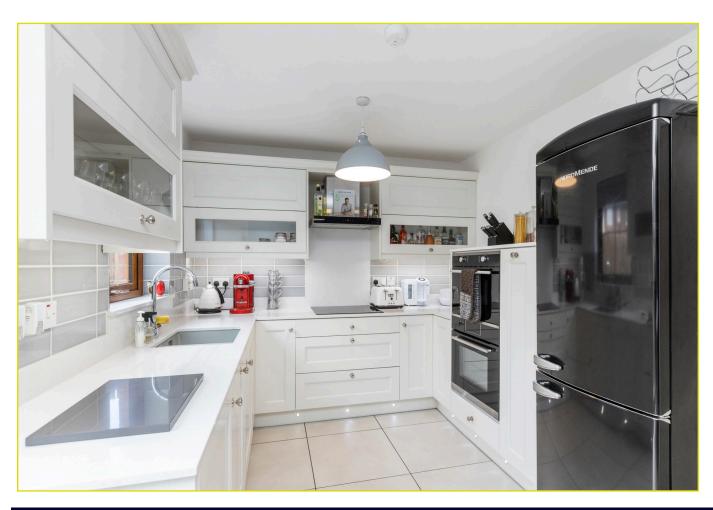

#### **ENTRANCE HALL:**

Pvc front door, tiled floor

LIVING ROOM: 16' 7" x 15' 9" (5.05m x 4.8m)

Feature wall mounted electric fire

KITCHEN WITH DINING AREA: 22' 1" x 8' 9" (6.73m x 2.67m)

Bespoke kitchen comprising of porcelain solid wood doors with Nordmende integrated dishwasher and Candy integrated washer/dryer. 20mm Silestone work tops with upstands, splash back and window cill with curved breakfast bar.

The kitchen further benefits from Sensio LED lights on kickboards and under the wall units, Blanco sink unit with chrome mixer tap, integrated Nordmende double oven, integrated Neff halogen hob with extractor fan over, integrated washing machine, space for fridge freezer and designer wall tiling,