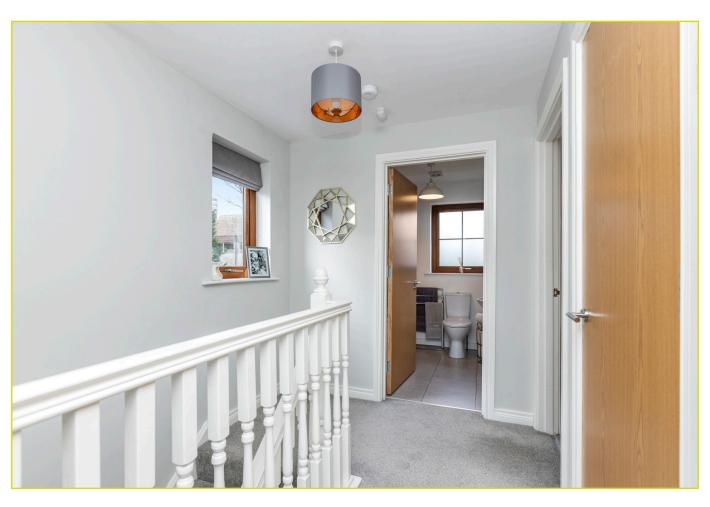

#### **DOWNSTAIRS W.C:**

Low flush w.c, wash hand basin with chrome taps, tiled splash back, tiled floor

**First Floor** 

**First Floor** 

**LANDING: Linen closet, roof space access** 

BEDROOM (1): 12' 2" x 8' 6" (3.71m x 2.59m)

## **BATHROOM:**

Wash hand basin with chrome taps and tiled splash back, panel bath, low flush w.c, tiled floor, partly tiled walls.