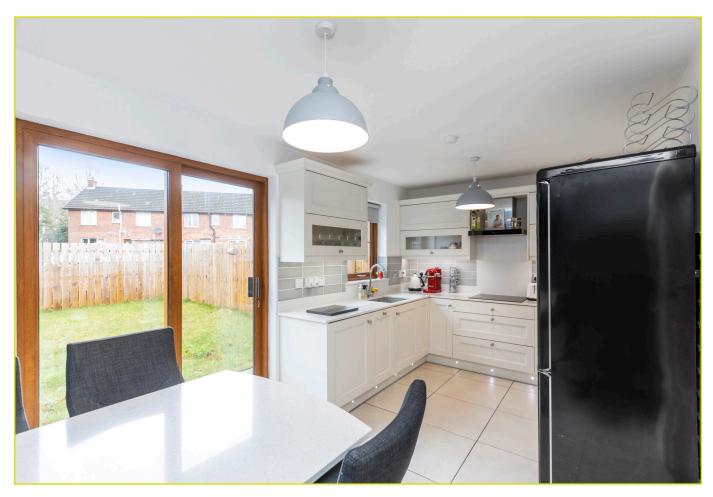

The property has been finished to an excellent standard throughout with. The ground floor comprises a bright and spacious living room with feature electric fire. a stunning fully fitted kitchen with casual dining area and W.C cloakroom. On the first floor there are three good sized bedrooms and a separate family bathroom.

#### Outside

Driveway to front.

Private and enclosed rear garden laid in lawn with timber fencing.

Front garden laid in lawn.