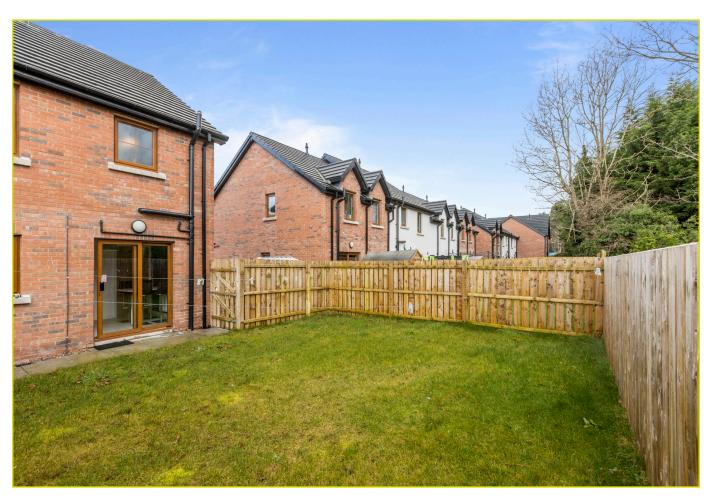

#### Outside

Driveway to front.

Private and enclosed rear garden laid in lawn with timber fencing.

Front garden laid in lawn.