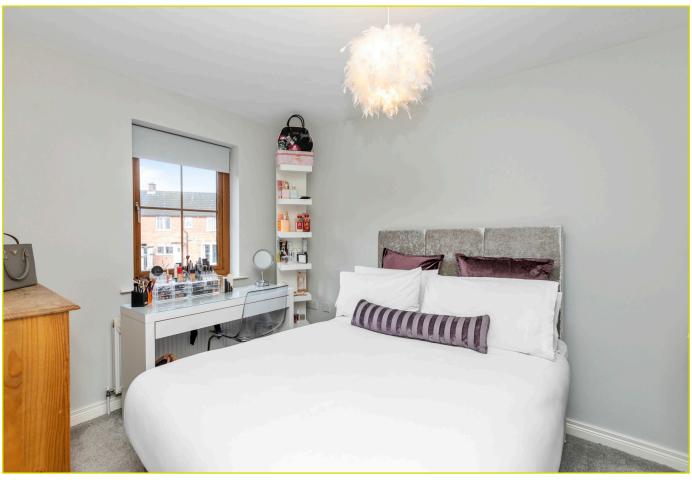

#### **DOWNSTAIRS W.C:**

Low flush w.c, wash hand basin with chrome taps, tiled splash back, tiled floor

**First Floor** 

**First Floor** 

**LANDING: Linen closet, roof space access** 

BEDROOM (1): 12' 2" x 8' 6" (3.71m x 2.59m)

Built in double mirror robes

BEDROOM (2): 11' 8" x 8' 6" (3.56m x 2.59m)

BEDROOM (3): 7' 9" x 7' 1" (2.36m x 2.16m)

Mirrored robes

## **BATHROOM:**

Wash hand basin with chrome taps and tiled splash back, panel bath, low flush w.c, tiled floor, partly tiled walls.