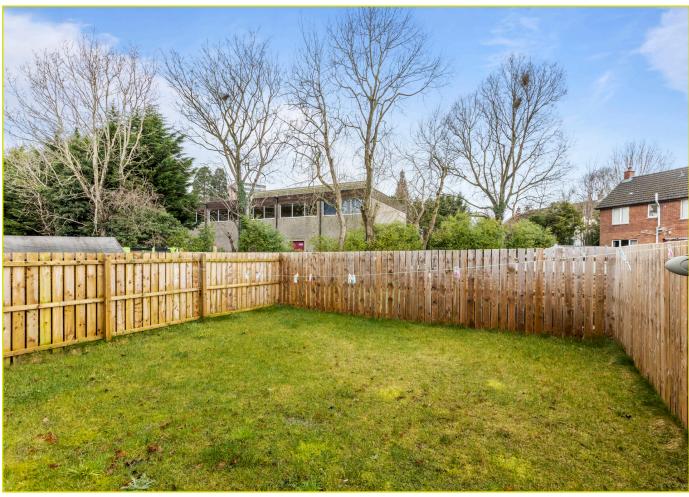

#### Outside

Driveway to front.

Private and enclosed rear garden laid in lawn with timber fencing.

Front garden laid in lawn.