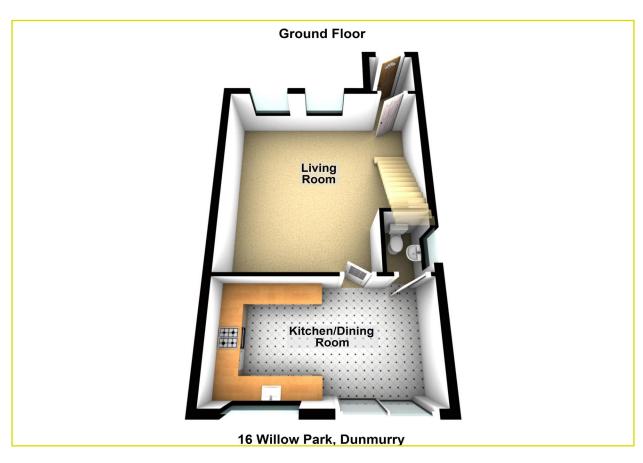

## **ACCOMMODATION:**

**Ground Floor** 

#### **ENTRANCE HALL:**

Pvc front door, tiled floor

LIVING ROOM: 16' 7" x 15' 9" (5.05m x 4.8m)

Feature wall mounted electric fire

KITCHEN WITH DINING AREA: 22' 1" x 8' 9" (6.73m x 2.67m)

Bespoke kitchen comprising of porcelain solid wood doors with Nordmende integrated dishwasher and Candy integrated washer/dryer. 20mm Silestone work tops with upstands, splash back and window cill with curved breakfast bar.

The kitchen further benefits from Sensio LED lights on kickboards and under the wall units, Blanco sink unit with chrome mixer tap, integrated Nordmende double oven, integrated Neff halogen hob with extractor fan over, integrated washing machine, space for fridge freezer and designer wall tiling,

#### **DOWNSTAIRS W.C:**

Low flush w.c, wash hand basin with chrome taps, tiled splash back, tiled floor

**First Floor** 

**First Floor** 

**LANDING: Linen closet, roof space access** 

BEDROOM (1): 12' 2" x 8' 6" (3.71m x 2.59m)