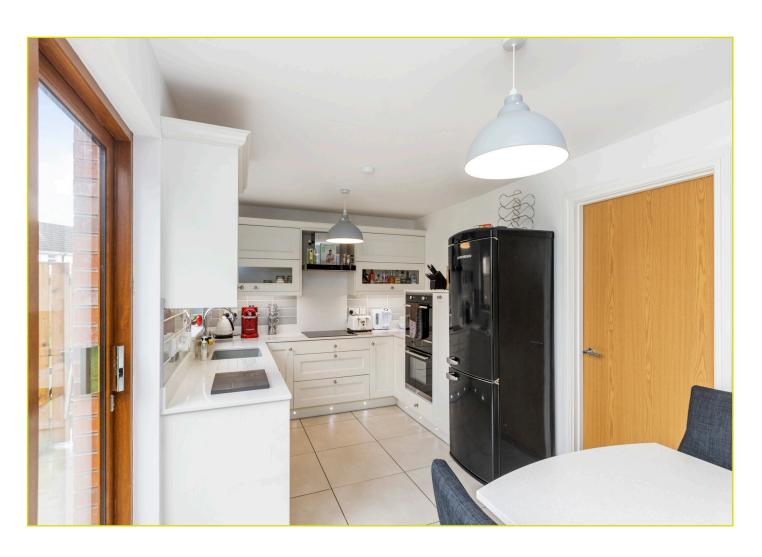

#### **ENTRANCE HALL:**

Pvc front door, tiled floor

LIVING ROOM: 16' 7" x 15' 9" (5.05m x 4.8m)

Feature wall mounted electric fire

KITCHEN WITH DINING AREA: 22' 1" x 8' 9" (6.73m x 2.67m)

Bespoke kitchen comprising of porcelain solid wood doors with Nordmende integrated dishwasher and Candy integrated washer/dryer. 20mm Silestone work tops with upstands, splash back and window cill with curved breakfast bar.

The kitchen further benefits from Sensio LED lights on kickboards and under the wall units, Blanco sink unit with chrome mixer tap, integrated Nordmende double oven, integrated Neff halogen hob with extractor fan over, integrated washing machine, space for fridge freezer and designer wall tiling,