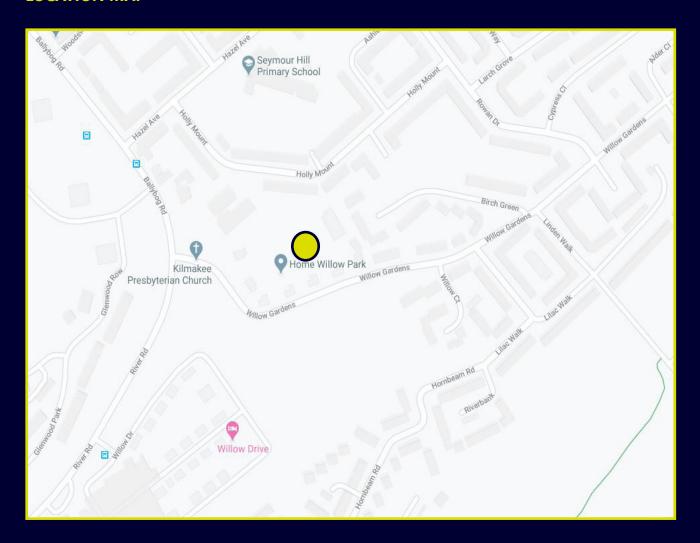

# **LOCATION MAP**

**DIRECTIONS**: Travelling along A1 Kingsway from Dunmurry Village towards Derrighy turn into Ballybog Road take second left into Willow Gardens. Willow Park is located on the left hand side.