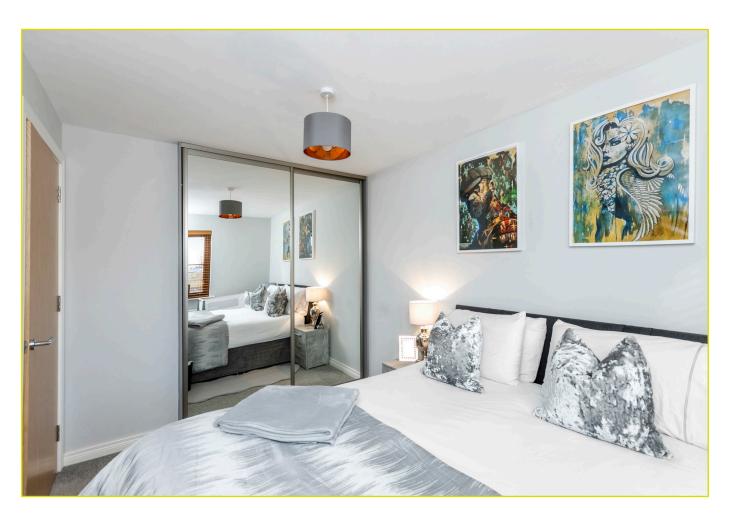

#### **DOWNSTAIRS W.C:**

Low flush w.c, wash hand basin with chrome taps, tiled splash back, tiled floor

**First Floor** 

**First Floor** 

**LANDING: Linen closet, roof space access** 

BEDROOM (1): 12' 2" x 8' 6" (3.71m x 2.59m)

Built in double mirror robes

BEDROOM (2): 11' 8" x 8' 6" (3.56m x 2.59m)

BEDROOM (3): 7' 9" x 7' 1" (2.36m x 2.16m)

Mirrored robes