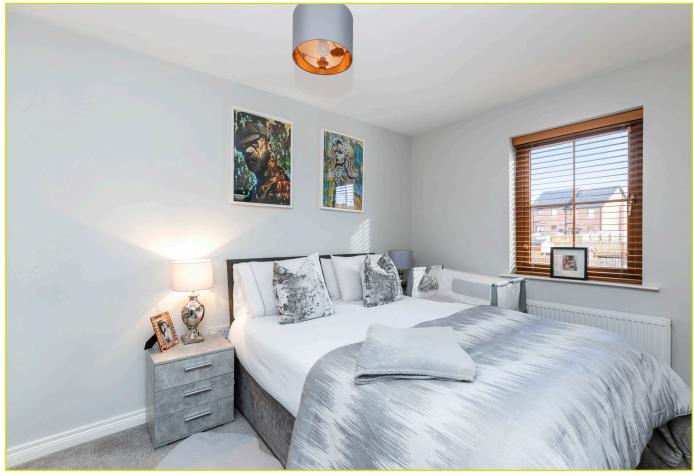

#### **DOWNSTAIRS W.C:**

Low flush w.c, wash hand basin with chrome taps, tiled splash back, tiled floor

**First Floor** 

**First Floor** 

**LANDING: Linen closet, roof space access** 

BEDROOM (1): 12' 2" x 8' 6" (3.71m x 2.59m)

Built in double mirror robes

BEDROOM (2): 11' 8" x 8' 6" (3.56m x 2.59m)

BEDROOM (3): 7' 9" x 7' 1" (2.36m x 2.16m)

Mirrored robes