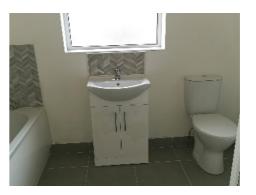

Bathroom: 9'1 x 6'5 Newly fitted bathroom suite includes low flush wc, wash hand basin with vanity unit, bath and electric shower. Floor tiled.