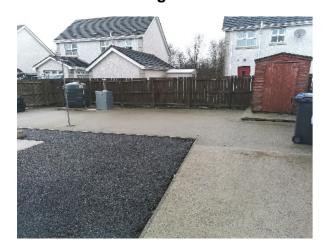

#### **Exterior:**

Front garden laid in lawn, tarmac driveway and spacious concrete back yard offers ample off-road parking. 8' x 6' garden shed.

|                                                        | Current | Potential |
|--------------------------------------------------------|---------|-----------|
| Very energy efficient - lower running costs  A 92 plus |         |           |
| B 81-91                                                |         |           |
| C 69-80                                                | 70      | 78        |
| D 55-68                                                |         |           |
| E 39-54                                                |         |           |
| F 21-38                                                |         |           |
| <b>G</b> 1-20                                          |         |           |
| Not energy efficient - higher running costs            |         |           |

#### **Additional Features:**

- · Oil Fired Heating and Back Boiler
- uPVC Double Glazed Windows
- All Appliances Included
- Fitted Blinds Included
- Tarmac Driveway

**PRICE**: OFFERS AROUND £112,500 **VIEWING**: BY APPOINTMENT THROUGH AGENT