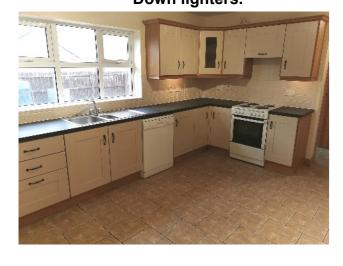

**Living Room:** 14'6 x 11'11 Feature open fire with back boiler, cast iron inset and tiled hearth. Laminate wooden floor, TV points.

Kitchen/Dining:

14'11 x 10'11 Excellent range of eye and low level fitted kitchen units with stainless steel sink with mixer taps, electric cooker, 'Zanussi' dishwasher, integrated fridge-freezer. Walls tiled between kitchen units, floor tiled. Down lighters.