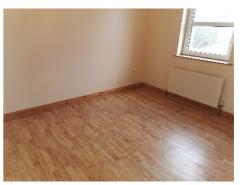

## P. McDermott

1st Floor Landing: Carpet to stairs and landing. Shelved hot press.

Bedroom 1: 10'10 x 9'8 Built-in wardrobes. Laminate wooden flooring.

11'11 x 9'8 Laminate wooden flooring. Bedroom 2:

9'5 x 7'5 Built-in wardrobe. Laminate wooden flooring. Bedroom 3: