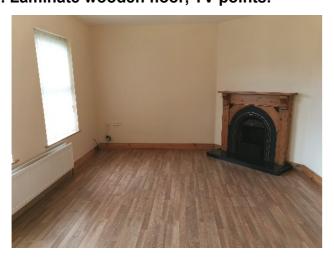

**Living Room:** 14'6 x 11'11 Feature open fire with back boiler, cast iron inset and tiled hearth. Laminate wooden floor, TV points.

Kitchen/Dining:

14'11 x 10'11 Excellent range of eye and low level fitted kitchen units with stainless steel sink with mixer taps, electric cooker, 'Zanussi' dishwasher, integrated fridge-freezer. Walls tiled between kitchen units, floor tiled. Down lighters.