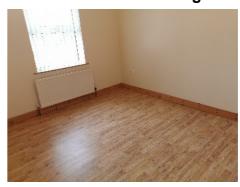

## P. McDermott

1st Floor Landing: Carpet to stairs and landing. Shelved hot press.

Bedroom 1: 10'10 x 9'8 Built-in wardrobes. Laminate wooden flooring.

11'11 x 9'8 Laminate wooden flooring. Bedroom 2:

9'5 x 7'5 Built-in wardrobe. Laminate wooden flooring. Bedroom 3: