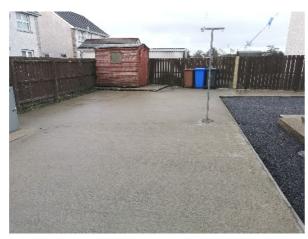

#### **Exterior:**

Front garden laid in lawn, tarmac driveway and spacious concrete back yard offers ample off-road parking. 8' x 6' garden shed.

|                                                        | Current | Potential |
|--------------------------------------------------------|---------|-----------|
| Very energy efficient - lower running costs  A 92 plus |         |           |
| B 81-91                                                |         |           |
| C 69-80                                                | 70      | 78        |
| D 55-68                                                |         |           |
| E 39-54                                                |         |           |
| F 21-38                                                |         |           |
| <b>G</b> 1-20                                          |         |           |
| Not energy efficient - higher running costs            |         |           |

#### **Additional Features:**

- · Oil Fired Heating and Back Boiler
- uPVC Double Glazed Windows
- All Appliances Included
- Fitted Blinds Included
- Tarmac Driveway

**PRICE**: OFFERS AROUND £112,500 **VIEWING**: BY APPOINTMENT THROUGH AGENT