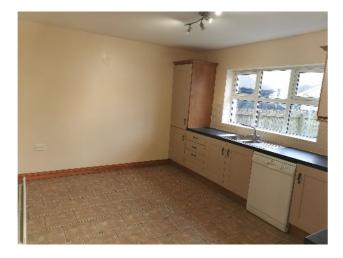

**Living Room:** 14'6 x 11'11 Feature open fire with back boiler, cast iron inset and tiled hearth. Laminate wooden floor, TV points.

Kitchen/Dining:

14'11 x 10'11 Excellent range of eye and low level fitted kitchen units with stainless steel sink with mixer taps, electric cooker, 'Zanussi' dishwasher, integrated fridge-freezer. Walls tiled between kitchen units, floor tiled. Down lighters.

**Utility Room:** 6'4 x 6'4 Low level fitted kitchen units, stainless steel sink with mixer

taps, plumbed for washing machine. Tiled splash back, tiled floor, uPVC

back door.

Ground Floor WC: 6'5 x 2'8 Low flush wc, pedestal wash hand basin, tiled splash back. Floor