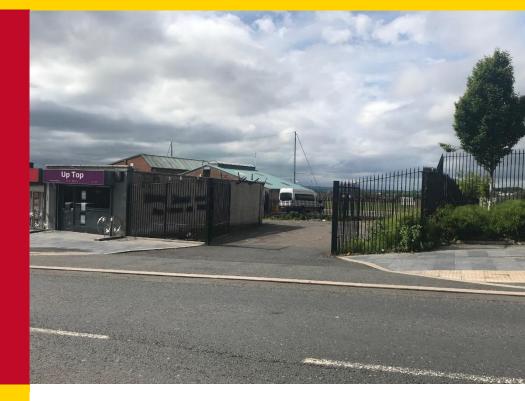

#### DESCRIPTION

- Superb opportunity to acquire a site for the development of 2 new retail units, adjoining an established retail parade.
- Planning permission is approved for 2 new units of approximately 516 sq ft each (Planning Ref: LA04/2018/0071/F)

#### LOCATION

- The retail parade is prominently located on the Shaws Road which runs between the Andersonstown Road and Glen Road in West Belfast and serves a densely populated residential area.
- Suitable for a variety of retail uses, subject to any necessary statutory consents.