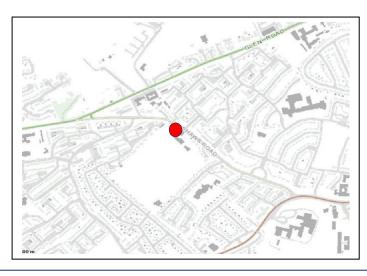

#### LOCATION

- The retail parade is prominently located on the Shaws Road which runs between the Andersonstown Road and Glen Road in West Belfast and serves a densely populated residential area.
- Suitable for a variety of retail uses, subject to any necessary statutory consents.