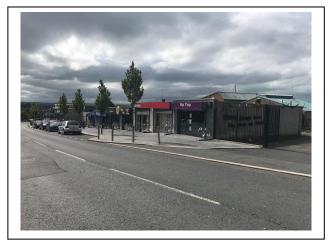

#### DESCRIPTION

- Superb opportunity to acquire a site for the development of 2 new retail units, adjoining an established retail parade.
- Planning permission is approved for 2 new units of approximately 516 sq ft each (Planning Ref: LA04/2018/0071/F)

#### LOCATION

- The retail parade is prominently located on the Shaws Road which runs between the Andersonstown Road and Glen Road in West Belfast and serves a densely populated residential area.
- Suitable for a variety of retail uses, subject to any necessary statutory consents.