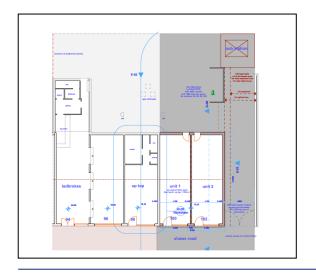

#### PLANNING PERMISSION (REF: LA04/2018/0071/F)

Planning has been granted for the development of 2 no. single storey retail shop units, adjacent to a block of commercial units.

#### **PROPOSED ACCOMMODATION**

| UNIT | FRONTAGE | AREA            |
|------|----------|-----------------|
| I    | 4.1 m    | 48 m² (516 ft²) |
| 2    | 4.1 m    | 48 m² (516 ft²) |