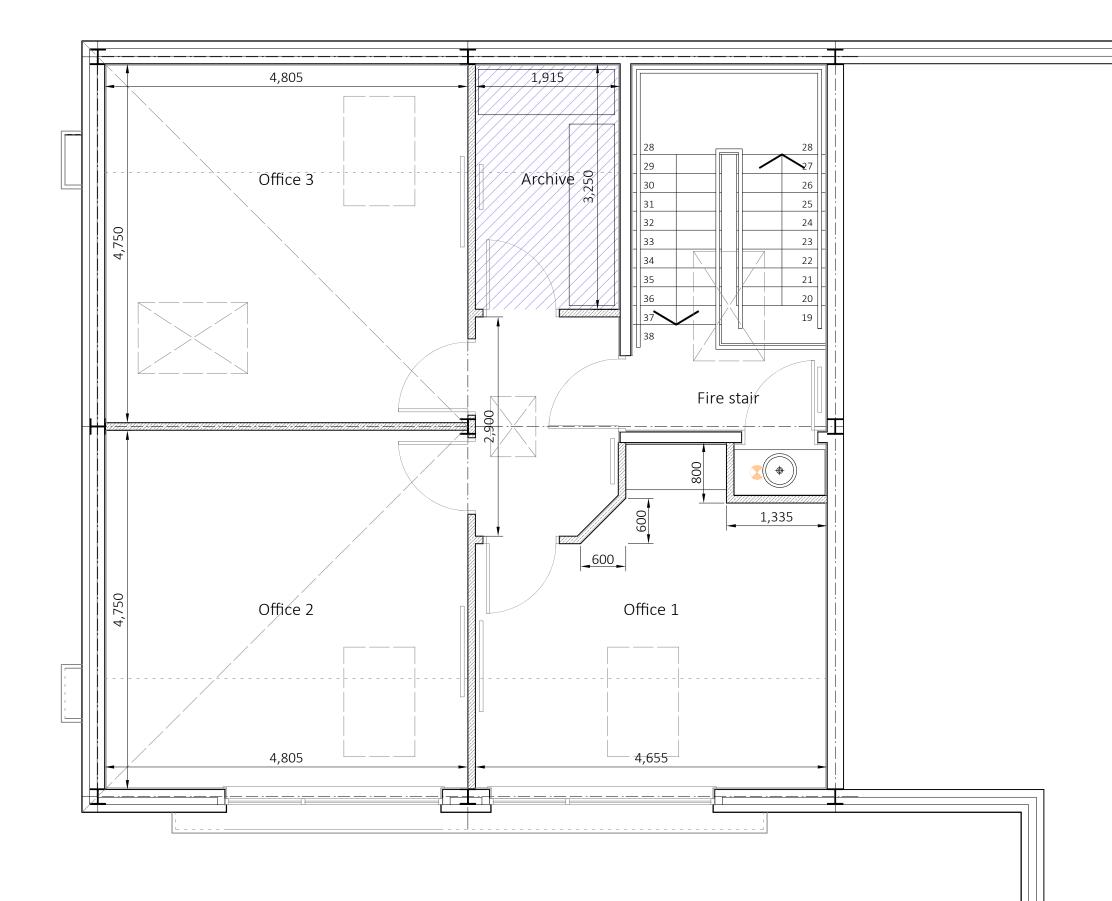

| Site Address           |
|------------------------|
| 6 Balllo Court, Bangor |

| Drawing issue                                                                                                                             |                        |                  |  |  |
|-------------------------------------------------------------------------------------------------------------------------------------------|------------------------|------------------|--|--|
| Project Title<br>6 Balloo Court<br>Balloo Drive<br>Bangor                                                                                 |                        |                  |  |  |
| <sup>Client</sup><br>MMM Design and Build Ltd.                                                                                            |                        |                  |  |  |
| Drawing Title<br>Second Floor Plan                                                                                                        |                        |                  |  |  |
|                                                                                                                                           |                        |                  |  |  |
|                                                                                                                                           |                        |                  |  |  |
| Scale<br>1:50                                                                                                                             |                        | Paper size<br>A3 |  |  |
| Date<br>May 2023                                                                                                                          | Drawn<br>JL            | Checked by       |  |  |
| Studio Lowry                                                                                                                              |                        |                  |  |  |
| ARCHITECTURE                                                                                                                              |                        |                  |  |  |
| DETAILS James Lowry Bsc. B.Arch (Hons) ARB<br>ADDRESS 1d Kilbright Road, Ganaway, Ballywalter, BT22 2LJ                                   |                        |                  |  |  |
| MOBILE +44 (0)7708 989502<br>EMAIL Studiolowryarchitecture@gmail.com                                                                      |                        |                  |  |  |
| Job No.<br>17.02                                                                                                                          | Drawing No.<br>EX-P-07 | Revision         |  |  |
| The copyright of this drawing remains the property of Studio Lowry<br>Architecture and may not be copied or reproduced without permission |                        |                  |  |  |