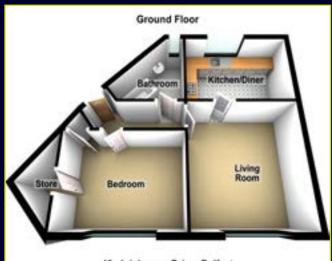

## **FLOORPLANS**

40c Inishowen Drive, Belfast

Dougan

Belfast BT10 0BG
Telephone 028 9030 8855
Email info@douganproperty.com

FPC

Dougan Residential for themselves and for the Vendors or Lessors of the property whose agents they are give notice that;) these particulars are given without responsibility of Dougan Residential or the Vendors or Lessors as a general outline only, for the guidance of prospective purchasers or tenants, and do not constitute the whole or any part of an offer or contract; ii) Dougan Residential cannot guarantee the accuracy of any description, dimensions, references to condition, necessary permissions for use and occupation and other details contained herein and any prospective purchasers or tenants should not rely on them as statements or representations of fact but must satisfy themselves by inspection or otherwise as to the accuracy of each of them; iii) no employee of Dougan Residential has any authority to make or give any representation or warranty or enter into any contract whatsoever in relation to the property; v) VAT may be payable on the purchase price and/or rent, all figures are quoted exclusive of VAT, intending purchasers or lessessem sust satisfy themselves as to the applicable VAT position, if necessary by taking appropriate professional advice; v) Dougan Residential will not be liable in neclinence or otherwise, for any loss arising from the use of these particulars.

#### **ACCOMMODATION:**

**Ground Floor** 

**COMMUNAL ENTRANCE HALL:** 

**First Floor** 

**ENTRANCE HALL:** Intercom entry system, wood strip flooring, wooden front door

LIVING ROOM: 12' 8" x 12' 3" (3.86m x 3.73m)
Wood strip flooring

**KITCHEN WITH DINING AREA: 12' 3" x 7' 6" (3.73m x 2.29m)** Range of high and low level units, formica work surfaces, chrome handles, integrated oven and hob, extractor fan, stainless steel sink unit, space for fridge freezer, plumbed for washing machine, partly tiled walls

BEDROOM (1): 13' 4" x 9' 3" (4.06m x 2.82m)
Built in storage x 2

**BATHROOM:** Low flush w.c, panel bath, pedestal wash hand basin, tiled floor and tiled walls