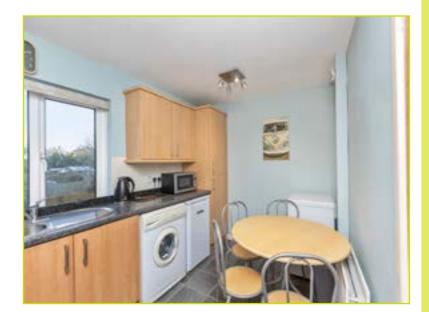

**KITCHEN WITH DINING AREA: 12' 3" x 7' 6" (3.73m x 2.29m)** Range of high and low level units, formica work surfaces, chrome handles, integrated oven and hob, extractor fan, stainless steel sink unit, space for fridge freezer, plumbed for washing machine, partly tiled walls