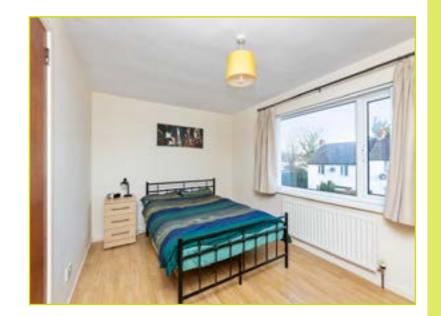

BEDROOM (1): 13' 4" x 9' 3" (4.06m x 2.82m)
Built in storage x 2

**BATHROOM:** Low flush w.c, panel bath, pedestal wash hand basin, tiled floor and tiled walls