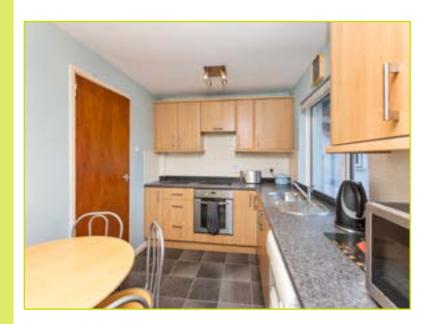

**KITCHEN WITH DINING AREA: 12' 3" x 7' 6" (3.73m x 2.29m)** Range of high and low level units, formica work surfaces, chrome handles, integrated oven and hob, extractor fan, stainless steel sink unit, space for fridge freezer, plumbed for washing machine, partly tiled walls