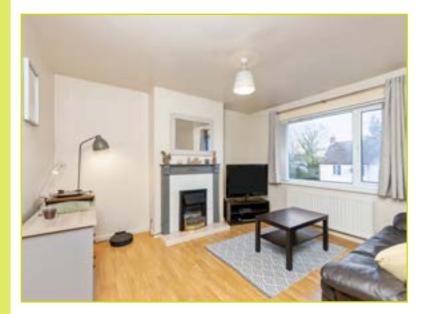

The apartment comprises of a bright and spacious living room, one double bedroom with built in storage, a modern kitchen with dining area and a well appointed bathroom in white suite.

The apartment further benefits from double glazing and gas heating.

#### **ACCOMMODATION:**

**Ground Floor** 

**COMMUNAL ENTRANCE HALL:** 

**First Floor** 

**ENTRANCE HALL:** Intercom entry system, wood strip flooring, wooden front door

LIVING ROOM: 12' 8" x 12' 3" (3.86m x 3.73m)
Wood strip flooring