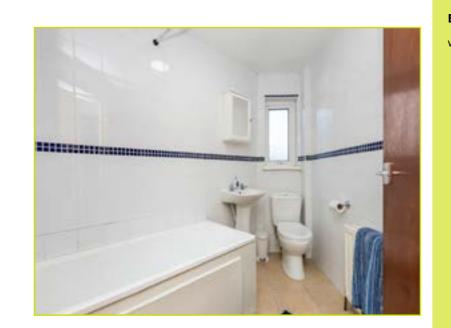

BEDROOM (1): 13' 4" x 9' 3" (4.06m x 2.82m)
Built in storage x 2

**BATHROOM:** Low flush w.c, panel bath, pedestal wash hand basin, tiled floor and tiled walls