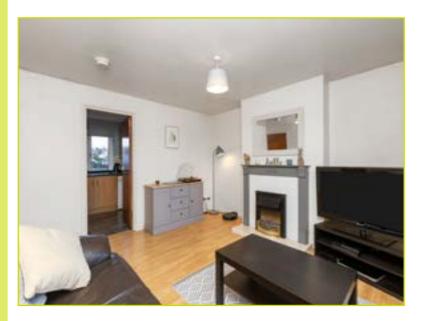

The apartment comprises of a bright and spacious living room, one double bedroom with built in storage, a modern kitchen with dining area and a well appointed bathroom in white suite.

The apartment further benefits from double glazing and gas heating.

#### **ACCOMMODATION:**

**Ground Floor** 

**COMMUNAL ENTRANCE HALL:** 

**First Floor** 

**ENTRANCE HALL:** Intercom entry system, wood strip flooring, wooden front door

LIVING ROOM: 12' 8" x 12' 3" (3.86m x 3.73m)
Wood strip flooring