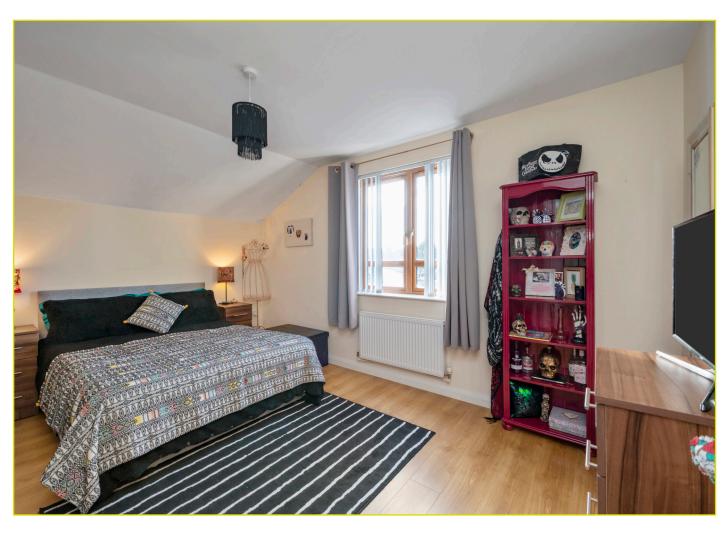

BEDROOM (1): 14' 9" x 11' 6" (4.5m x 3.5m)

BEDROOM (2): 12' 10" x 8' 6" (3.9m x 2.6m)