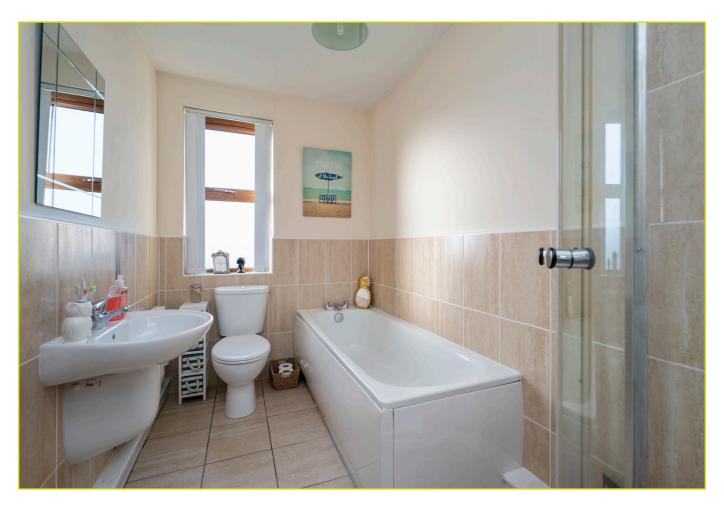

#### **BATHROOM:**

White suite comprising of a panel bath, low flush WC, pedestal wash hand basin with chrome mixer taps, fully tiled separate shower cubicle, tiled floor, partly tiled walls & extractor fan