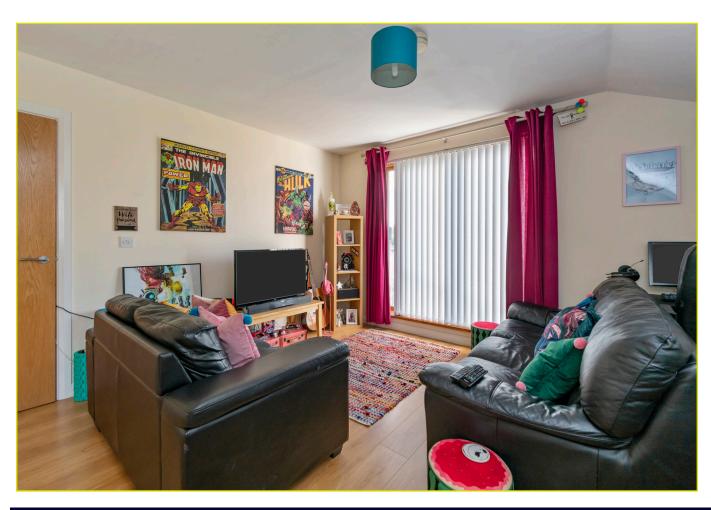

The apartment is deceptively spacious and comprises of an open plan living room/kitchen with dining area, two well-proportioned bedrooms and a modern bathroom in white suite.

The apartment further benefits from secure gated parking, gas fired central heating and double-glazed windows.

# LIVING/KITCHEN/DINING: $20' \ 0'' \times 14' \ 9'' \ (6.1 \text{m x} 4.5 \text{m})$

Excellent range of high and low level units, formica work surfaces, single drainer stainless steel sink unit and mixer taps, integrated oven and four ring gas hob, extractor fan, integrated fridge freezer, integrated washing machine, partly tiled walls, tiled floor, storage cupboard with gas fired central heating boiler.