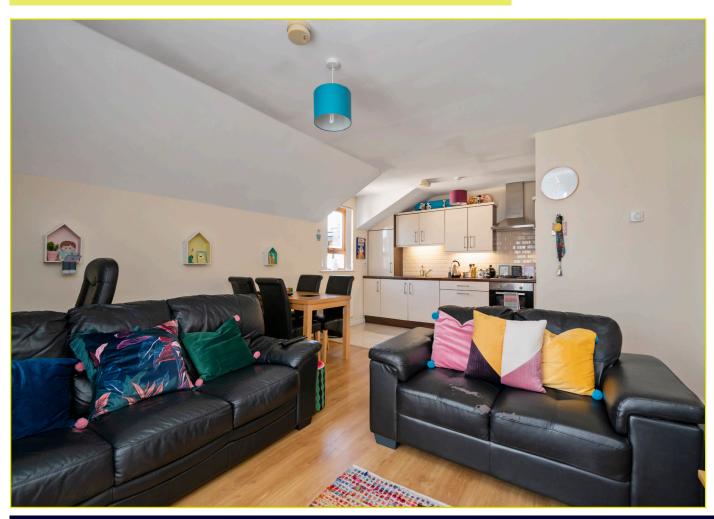

The apartment is deceptively spacious and comprises of an open plan living room/kitchen with dining area, two well-proportioned bedrooms and a modern bathroom in white suite.

The apartment further benefits from secure gated parking, gas fired central heating and double-glazed windows.

# LIVING/KITCHEN/DINING: $20' \ 0'' \times 14' \ 9'' \ (6.1 \text{m x} 4.5 \text{m})$

Excellent range of high and low level units, formica work surfaces, single drainer stainless steel sink unit and mixer taps, integrated oven and four ring gas hob, extractor fan, integrated fridge freezer, integrated washing machine, partly tiled walls, tiled floor, storage cupboard with gas fired central heating boiler.