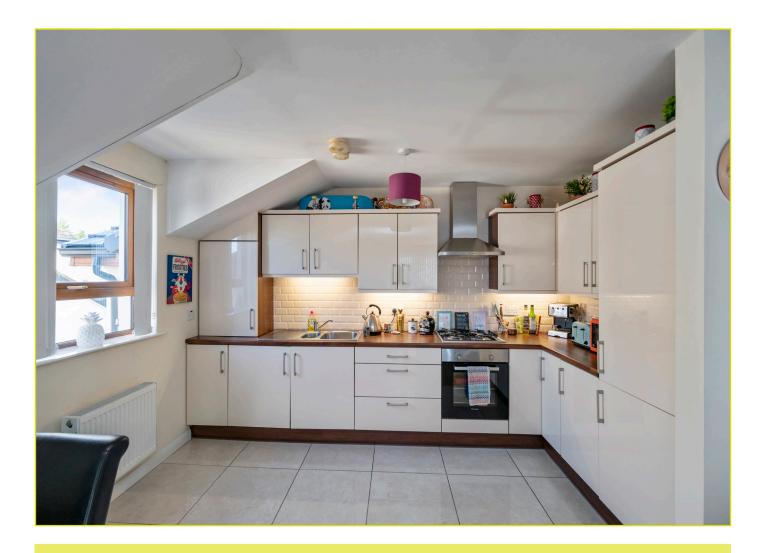

# LIVING/KITCHEN/DINING: $20' \ 0'' \times 14' \ 9'' \ (6.1 \text{m x} 4.5 \text{m})$

Excellent range of high and low level units, formica work surfaces, single drainer stainless steel sink unit and mixer taps, integrated oven and four ring gas hob, extractor fan, integrated fridge freezer, integrated washing machine, partly tiled walls, tiled floor, storage cupboard with gas fired central heating boiler.