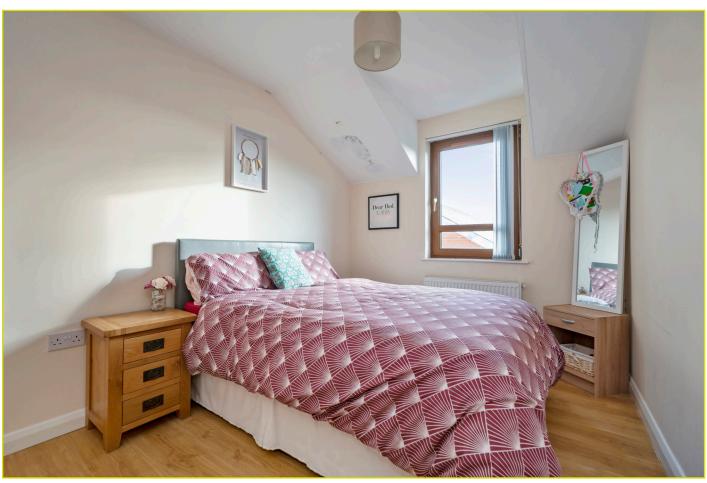

BEDROOM (1): 14' 9" x 11' 6" (4.5m x 3.5m)

BEDROOM (2): 12' 10" x 8' 6" (3.9m x 2.6m)