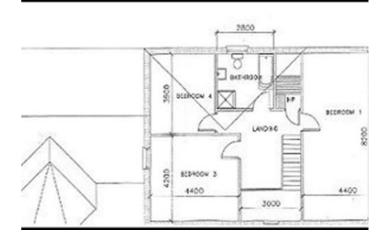

- \* EASILY DEVELOPED WITH FOUNDATIONS LAID
- \* PRIVATE SITE APPROACHED BY A SHORT PRIVATE LANEWAY
- \* WATER & ELECTRICITY ROADSIDE
- \* SITE AREA EXTENDING TO CIRCA HALF ACRE
- $^{\ast}$  FULL PLANNING PERMISSION FOR FOUR BEDROOM CHALET BUNGALOW
- \* INTERNAL FLOOR AREA OF 249 SQM
- \* PLANNING APPLICATION NO. I/2007/0270/RM
- $^{\ast}$  LOCATED APPROX. 1 MILE FROM COAGH VILLAGE & 1.5 MILE FROM BALLINDERRY BRIDGE
- $^{\star}$  FOR FURTHER DETAILS INCLUDING FLOOR PLANS ETC... PLEASE CONTACT US