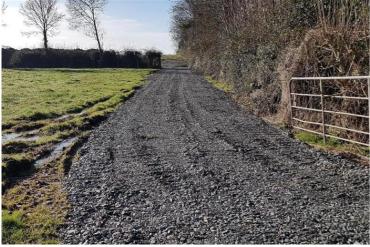

- \* EASILY DEVELOPED WITH FOUNDATIONS LAID
- \* PRIVATE SITE APPROACHED BY A SHORT PRIVATE LANEWAY
- \* WATER & ELECTRICITY ROADSIDE
- \* SITE AREA EXTENDING TO CIRCA HALF ACRE
- $^{\ast}$  FULL PLANNING PERMISSION FOR FOUR BEDROOM CHALET BUNGALOW
- \* INTERNAL FLOOR AREA OF 249 SQM
- \* PLANNING APPLICATION NO. I/2007/0270/RM
- $^{\ast}$  LOCATED APPROX. 1 MILE FROM COAGH VILLAGE & 1.5 MILE FROM BALLINDERRY BRIDGE
- $^{\star}$  FOR FURTHER DETAILS INCLUDING FLOOR PLANS ETC... PLEASE CONTACT US