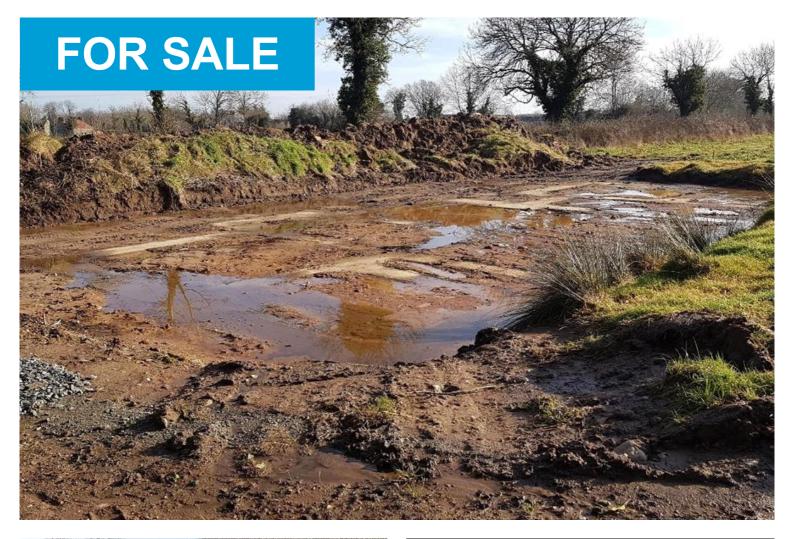

## Ballinderry Bridge Road, Coagh, Cookstown, BT80 0BR

Offers Over £80,000

'READY TO GO' EXCELLENT BUILDING SITE WITH F.P.P. GRANTED FOR A SINGLE DWELLING

- \* EASILY DEVELOPED WITH FOUNDATIONS LAID
- \* PRIVATE SITE APPROACHED BY A SHORT PRIVATE LANEWAY
- \* WATER & ELECTRICITY ROADSIDE
- \* SITE AREA EXTENDING TO CIRCA HALF ACRE
- $^{\ast}$  FULL PLANNING PERMISSION FOR FOUR BEDROOM CHALET BUNGALOW
- \* INTERNAL FLOOR AREA OF 249 SQM
- \* PLANNING APPLICATION NO. I/2007/0270/RM
- $^{\ast}$  LOCATED APPROX. 1 MILE FROM COAGH VILLAGE & 1.5 MILE FROM BALLINDERRY BRIDGE
- $^{\star}$  FOR FURTHER DETAILS INCLUDING FLOOR PLANS ETC... PLEASE CONTACT US