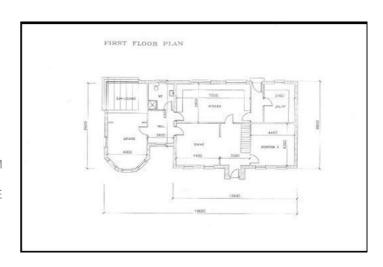

- \* EASILY DEVELOPED WITH FOUNDATIONS LAID
- \* PRIVATE SITE APPROACHED BY A SHORT PRIVATE LANEWAY
- \* WATER & ELECTRICITY ROADSIDE
- \* SITE AREA EXTENDING TO CIRCA HALF ACRE
- $^{\ast}$  FULL PLANNING PERMISSION FOR FOUR BEDROOM CHALET BUNGALOW
- \* INTERNAL FLOOR AREA OF 249 SQM
- \* PLANNING APPLICATION NO. I/2007/0270/RM
- $^{\ast}$  LOCATED APPROX. 1 MILE FROM COAGH VILLAGE & 1.5 MILE FROM BALLINDERRY BRIDGE
- $^{\star}$  FOR FURTHER DETAILS INCLUDING FLOOR PLANS ETC... PLEASE CONTACT US