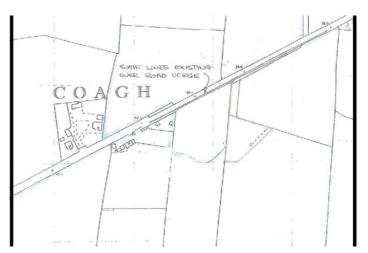

## Ballinderry Bridge Road, Coagh, Cookstown, BT80 0BR

Offers Over £80,000

'READY TO GO' EXCELLENT BUILDING SITE WITH F.P.P. GRANTED FOR A SINGLE DWELLING

- \* EASILY DEVELOPED WITH FOUNDATIONS LAID
- \* PRIVATE SITE APPROACHED BY A SHORT PRIVATE LANEWAY
- \* WATER & ELECTRICITY ROADSIDE
- \* SITE AREA EXTENDING TO CIRCA HALF ACRE
- $^{\ast}$  FULL PLANNING PERMISSION FOR FOUR BEDROOM CHALET BUNGALOW
- \* INTERNAL FLOOR AREA OF 249 SQM
- \* PLANNING APPLICATION NO. I/2007/0270/RM
- $^{\ast}$  LOCATED APPROX. 1 MILE FROM COAGH VILLAGE & 1.5 MILE FROM BALLINDERRY BRIDGE
- $^{\star}$  FOR FURTHER DETAILS INCLUDING FLOOR PLANS ETC... PLEASE CONTACT US