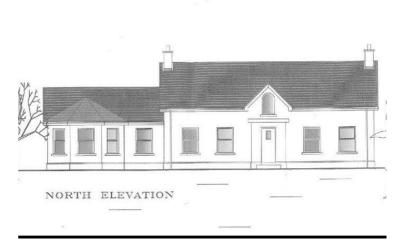

- \* EASILY DEVELOPED WITH FOUNDATIONS LAID
- \* PRIVATE SITE APPROACHED BY A SHORT PRIVATE LANEWAY
- \* WATER & ELECTRICITY ROADSIDE
- \* SITE AREA EXTENDING TO CIRCA HALF ACRE
- $^{\ast}$  FULL PLANNING PERMISSION FOR FOUR BEDROOM CHALET BUNGALOW
- \* INTERNAL FLOOR AREA OF 249 SQM
- \* PLANNING APPLICATION NO. I/2007/0270/RM
- $^{\ast}$  LOCATED APPROX. 1 MILE FROM COAGH VILLAGE & 1.5 MILE FROM BALLINDERRY BRIDGE
- $^{\star}$  FOR FURTHER DETAILS INCLUDING FLOOR PLANS ETC... PLEASE CONTACT US