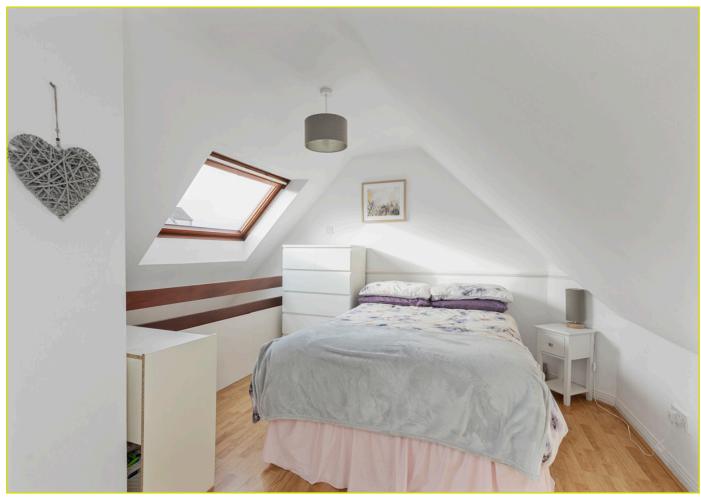

## Mezzanine

BEDROOM (2) & Study area: 18' 1" x 9' 6" (5.51m x 2.9m)

Laminate wood style floor, velux skylight.