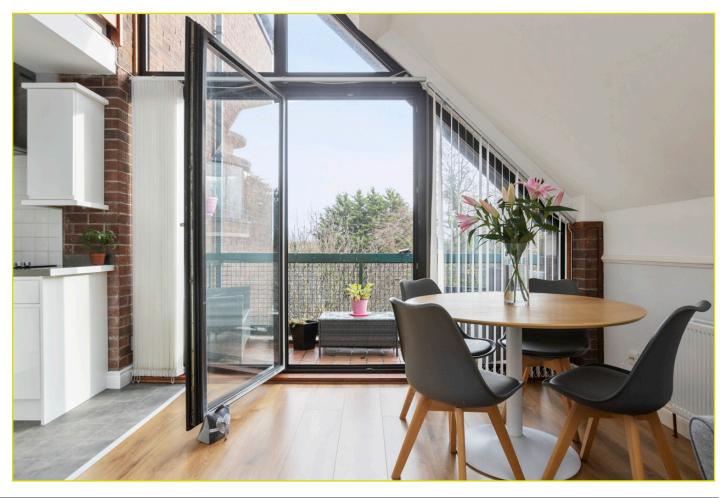

**Living room:** wood strip flooring, access to private balcony, staircase to mezzanine level (bedroom 2)

**BATHROOM:** Panel bath, pedestal wash hand basin with chrome taps, low flush w.c, tiled floor, fully tiled walls, tongue and groove ceiling, extractor fan, recessed low voltage spotlights.

#### Outside

Access from living room to private balcony overlooking the Lisburn Road.

Secured gated car parking