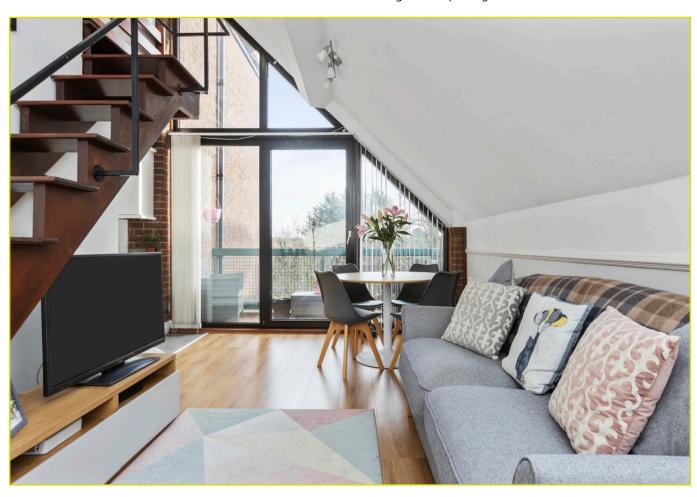

The property has been finished to an excellent standard and comprises of a bright and spacious living room with balcony access open to a modern kitchen, contemporary bathroom in white suite and a double bedroom with built in storage. A staircase leads from the living room to the second double bedroom on the mezzanine level.

**Living room:** wood strip flooring, access to private balcony, staircase to mezzanine level (bedroom 2)

**BATHROOM:** Panel bath, pedestal wash hand basin with chrome taps, low flush w.c, tiled floor, fully tiled walls, tongue and groove ceiling, extractor fan, recessed low voltage spotlights.