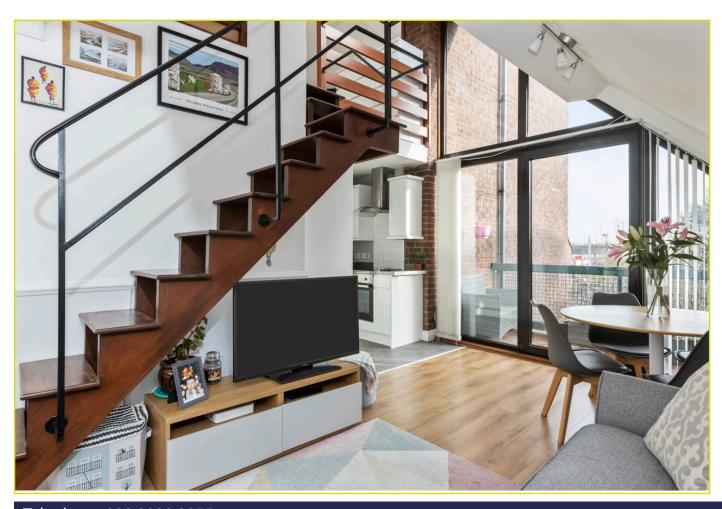

The property has been finished to an excellent standard and comprises of a bright and spacious living room with balcony access open to a modern kitchen, contemporary bathroom in white suite and a double bedroom with built in storage. A staircase leads from the living room to the second double bedroom on the mezzanine level.

## **ACCOMMODATION:**

**Ground Floor** 

**ENTRANCE HALL: Pvc front door, linen closet and** 

cloakroom

LIVING ROOM OPEN TO KITCHEN: 19' 10" x 16' 9" (6.05m x 5.11m)

**Kitchen:** Excellent range of high gloss units, work surfaces with matching upstand. stainless steel sink unit with chrome mixer tap, integrated oven and four ring halogen hob, chrome extractor fan and glazed canopy, integrated washing machine, stainless steel sink unit, tiled effect cushion flooring, integrated fridge freezer.

**Living room:** wood strip flooring, access to private balcony, staircase to mezzanine level (bedroom 2)

**BATHROOM:** Panel bath, pedestal wash hand basin with chrome taps, low flush w.c, tiled floor, fully tiled walls, tongue and groove ceiling, extractor fan, recessed low voltage spotlights.