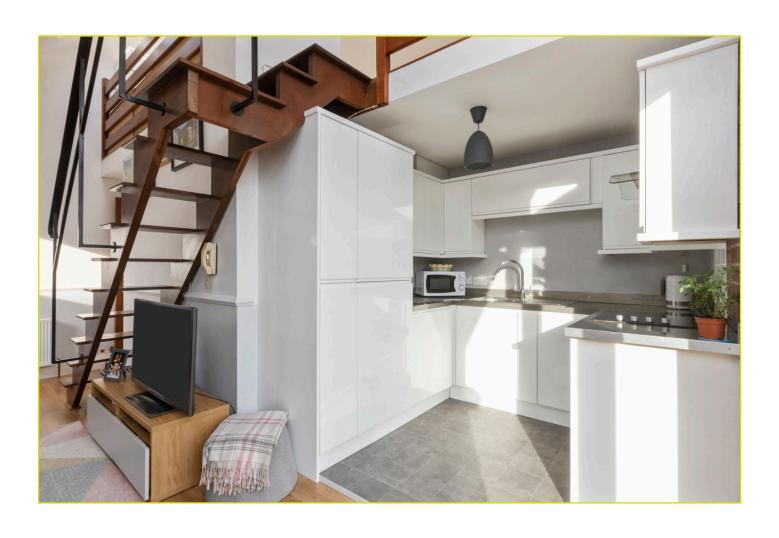

## **ACCOMMODATION:**

**Ground Floor** 

**ENTRANCE HALL: Pvc front door, linen closet and** 

cloakroom

LIVING ROOM OPEN TO KITCHEN: 19' 10" x 16' 9" (6.05m x 5.11m)

**Kitchen:** Excellent range of high gloss units, work surfaces with matching upstand. stainless steel sink unit with chrome mixer tap, integrated oven and four ring halogen hob, chrome extractor fan and glazed canopy, integrated washing machine, stainless steel sink unit, tiled effect cushion flooring, integrated fridge freezer.