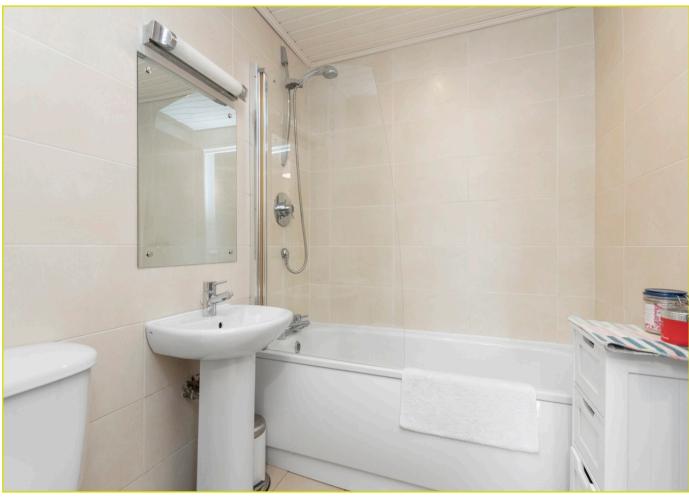

**Living room:** wood strip flooring, access to private balcony, staircase to mezzanine level (bedroom 2)

**BATHROOM:** Panel bath, pedestal wash hand basin with chrome taps, low flush w.c, tiled floor, fully tiled walls, tongue and groove ceiling, extractor fan, recessed low voltage spotlights.