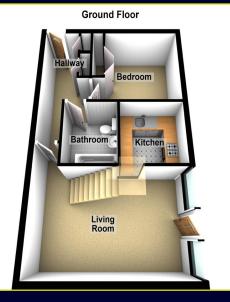

d canopy, integrated washing machine, stainless steel sink unit, tiled effect cushion flooring, integrated fridge freezer.

**Living room:** wood strip flooring, access to private balcony, staircase to mezzanine level (bedroom 2)

**BATHROOM:** Panel bath, pedestal wash hand basin with chrome taps, low flush w.c, tiled floor, fully tiled walls, tongue and groove ceiling, extractor fan, recessed low voltage spotlights.

**BEDROOM (1): 11' 4" x 8' 10" (3.45m x 2.69m)** Built in robe, wood strip flooring, velux window

## Mezzanine

BEDROOM (2) & Study area: 18' 1" x 9' 6" (5.51m x 2.9m)

Laminate wood style floor, velux skylight.

#### Outside

Access from living room to private balcony overlooking the Lisburn Road.

Secured gated car parking















# **FLOOR PLANS (NOT TO SCALE)**





# **LOCATION MAP**



# **DIRECTIONS:** Balmoral Court is located opposite the Kings Hall, Lisburn Road, South Belfast





6 Orpen Shopping Centre Upper Lisburn Road
Belfast BT10 0BG
Telephone 028 9030 8855
Email info@douganproperty.com
Web www. douganproperty.com

# **EPC**



Dougan Residential for themselves and for the Vendors or Lessors of the property whose agents they are give notice that; i) these particulars are given without responsibility of Dougan Residential or the Vendors or Lessors as a general outline only, for the guidance of prospective purchasers or tenants, and do not constitute the whole or any part of an offer or contract; ii) Dougan Residential cannot guarantee the accuracy of any description, dimensions, references to condition, necessary permissions for use an