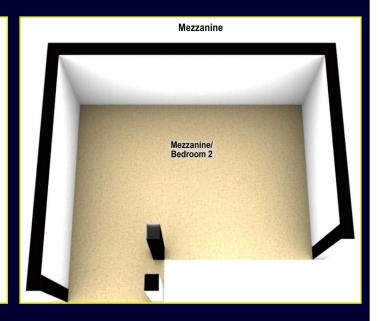

## Mezzanine

BEDROOM (2) & Study area: 18' 1" x 9' 6" (5.51m x 2.9m)

Laminate wood style floor, velux skylight.

# **FLOOR PLANS (NOT TO SCALE)**