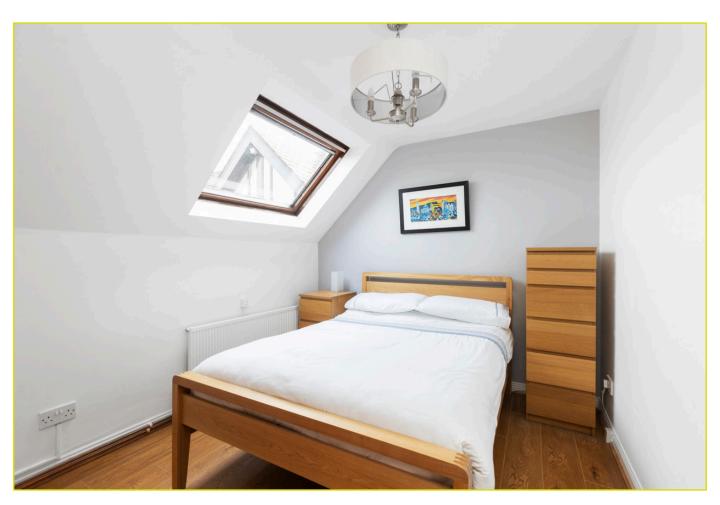

**BEDROOM (1): 11' 4" x 8' 10" (3.45m x 2.69m)** Built in robe, wood strip flooring, velux window