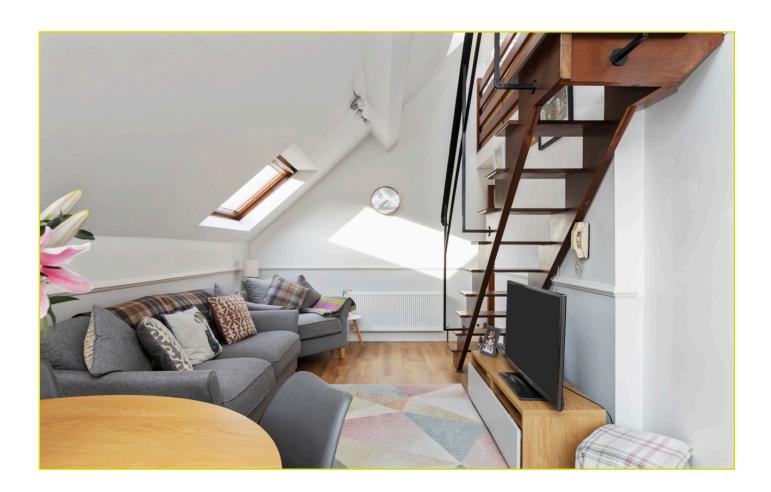

## Mezzanine

BEDROOM (2) & Study area: 18' 1" x 9' 6" (5.51m x 2.9m)

Laminate wood style floor, velux skylight.