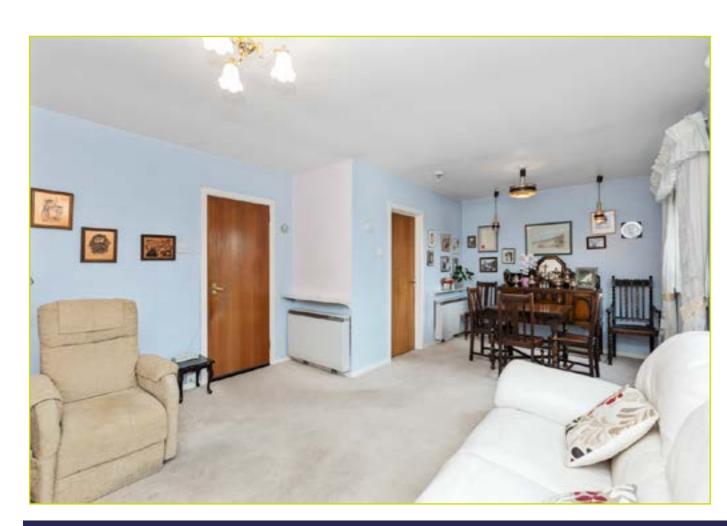

The property comprises of a bright and spacious living / dining room, separate kitchen, two double bedrooms and a shower room.

The property further benefits from one allocated parking space and well maintained communal gardens.

LIVING ROOM WITH DINING AREA: 22' 3" x 13' 2"

(6.78m x 4.01m)

BEDROOM (1): 12' 10" x 9' 1" (3.91m x 2.77m)

Built in storage

BEDROOM (2): 9' 8" x 9' 1" (2.95m x 2.77m)

Built in storage