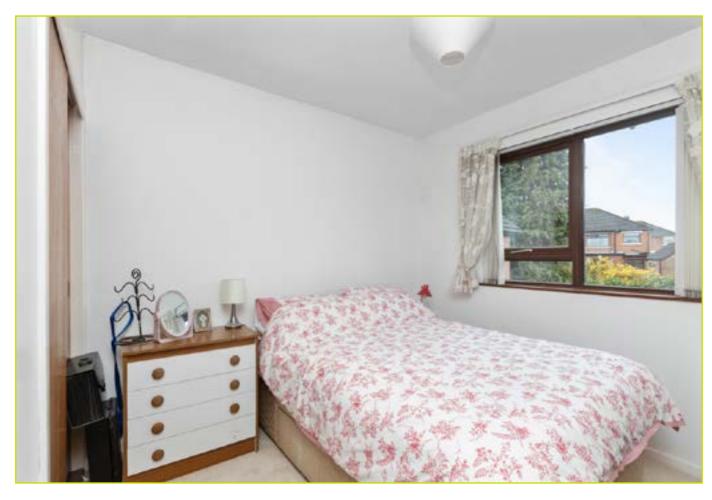

LIVING ROOM WITH DINING AREA: 22' 3" x 13' 2"

(6.78m x 4.01m)

BEDROOM (1): 12' 10" x 9' 1" (3.91m x 2.77m)

Built in storage

BEDROOM (2): 9' 8" x 9' 1" (2.95m x 2.77m)

Built in storage