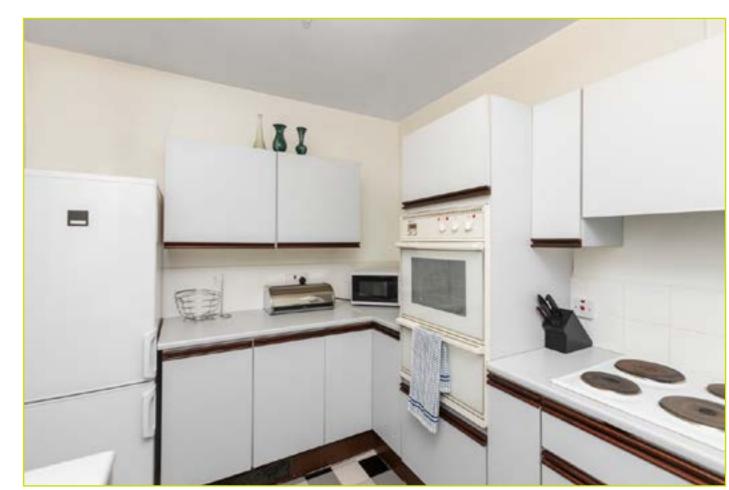

## **ACCOMMODATION:**

**Ground Floor** 

**ENTRANCE HALL:** 

Cloakroom, hot press, roof space access

KITCHEN: 9' 7" x 7' 8" (2.92m x 2.34m)

Range of high and low level units, formica work surfaces, stainless steel sink unit, partly tiled walls, plumbed for washing machine, integrated oven and hob