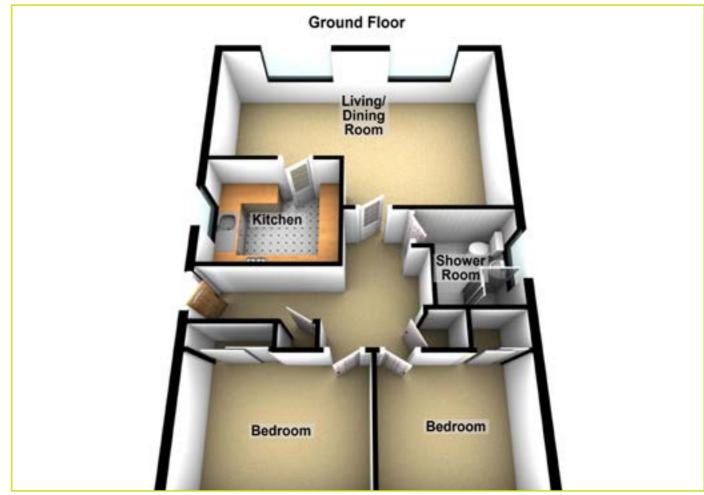

The property comprises of a bright and spacious living / dining room, separate kitchen, two double bedrooms and a shower room.

The property further benefits from one allocated parking space and well maintained communal gardens.

## **ACCOMMODATION:**

**Ground Floor** 

**ENTRANCE HALL:** 

Cloakroom, hot press, roof space access

KITCHEN: 9' 7" x 7' 8" (2.92m x 2.34m)

Range of high and low level units, formica work surfaces, stainless steel sink unit, partly tiled walls, plumbed for washing machine, integrated oven and hob

LIVING ROOM WITH DINING AREA: 22' 3" x 13' 2"

(6.78m x 4.01m)

BEDROOM (1): 12' 10" x 9' 1" (3.91m x 2.77m)

Built in storage

BEDROOM (2): 9' 8" x 9' 1" (2.95m x 2.77m)

Built in storage

### **SHOWER ROOM:**

Low flush w.c, pedestal wash hand basin with chrome taps, shower cubicle with electric shower, partly tiled walls