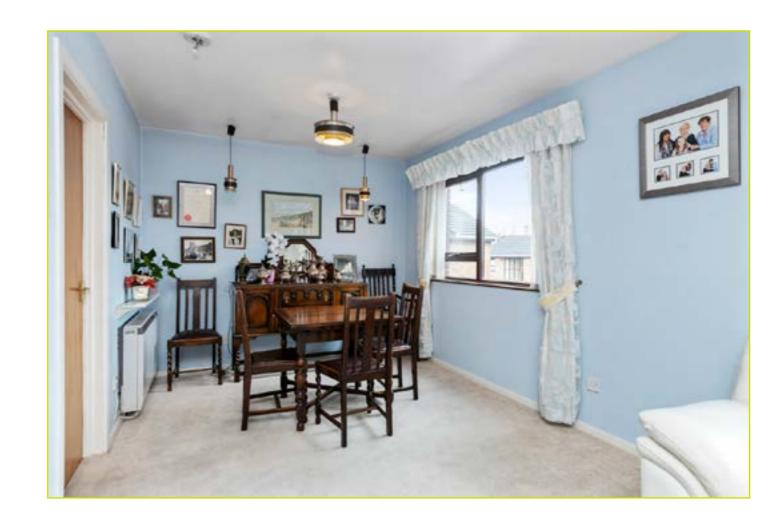

LIVING ROOM WITH DINING AREA: 22' 3" x 13' 2"

(6.78m x 4.01m)

BEDROOM (1): 12' 10" x 9' 1" (3.91m x 2.77m)

Built in storage

BEDROOM (2): 9' 8" x 9' 1" (2.95m x 2.77m)

Built in storage