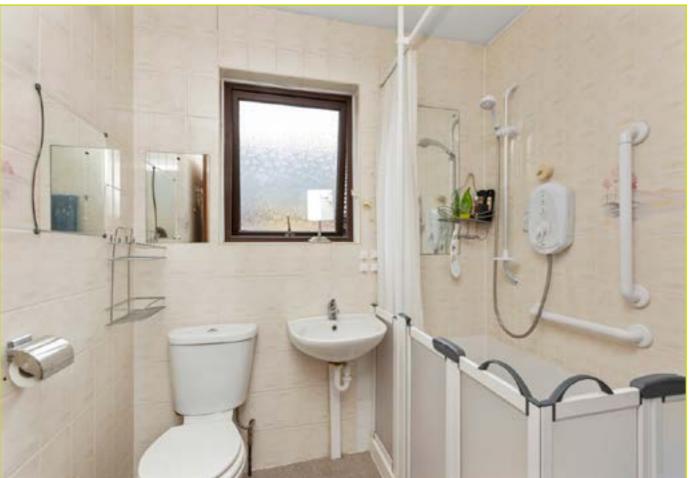

### **SHOWER ROOM:**

Low flush w.c, pedestal wash hand basin with chrome taps, shower cubicle with electric shower, partly tiled walls