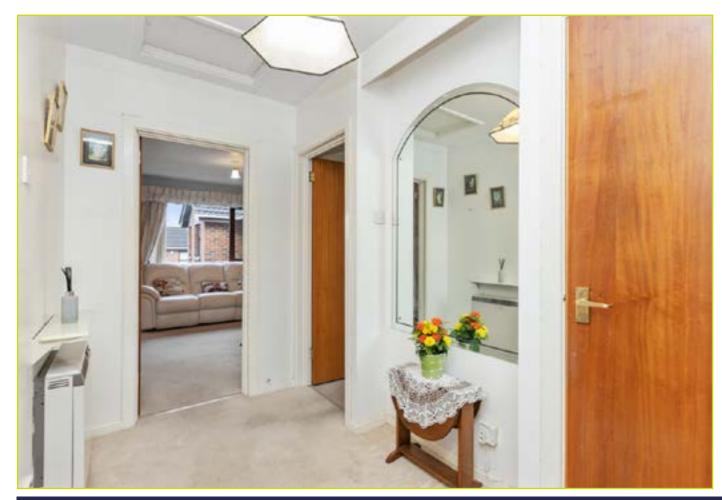

## **ACCOMMODATION:**

**Ground Floor** 

**ENTRANCE HALL:** 

Cloakroom, hot press, roof space access

KITCHEN: 9' 7" x 7' 8" (2.92m x 2.34m)

Range of high and low level units, formica work surfaces, stainless steel sink unit, partly tiled walls, plumbed for washing machine, integrated oven and hob