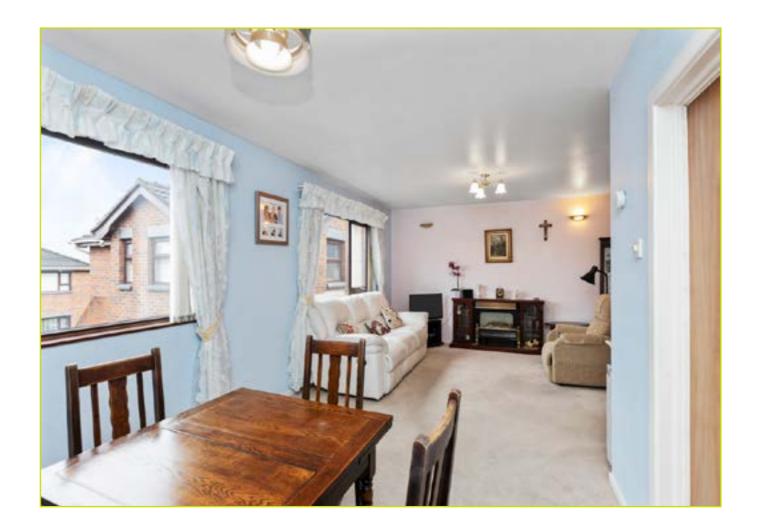

LIVING ROOM WITH DINING AREA: 22' 3" x 13' 2"

(6.78m x 4.01m)

BEDROOM (1): 12' 10" x 9' 1" (3.91m x 2.77m)

Built in storage

BEDROOM (2): 9' 8" x 9' 1" (2.95m x 2.77m)

Built in storage