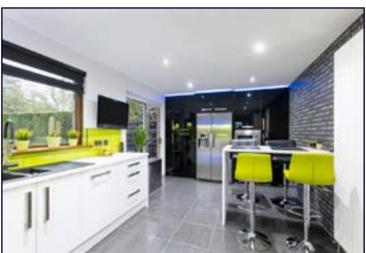

# KITCHEN WITH DINING AREA : $16' 1'' \times 10' 1'' (4.9 \text{m} \times 3.07 \text{m})$

Excellent range of high gloss units with chrome handles and Appollo Slab work surfaces, partly tiled walls, Franke sink unit with chrome mixer tap, integrated Samsung four ring halogen hob and electric oven, integrated Baumatic dish washer, space for American style double fridge freezer, integrated Baumatic microwave, designer wall tiling and Amtico flooring, fitted Appollo Slab breakfast bar, low level spot lights with colour change, sliding doors to rear garden