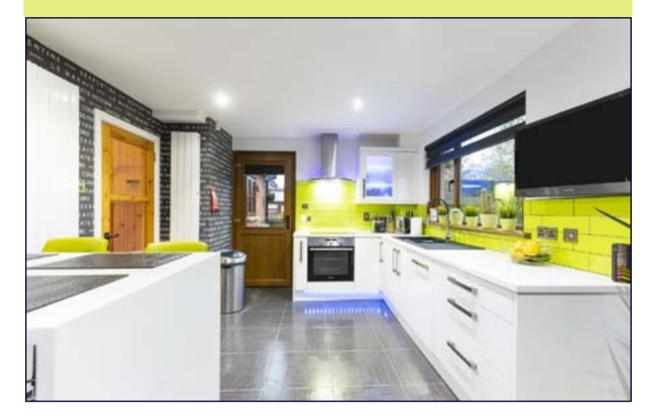

# KITCHEN WITH DINING AREA : $16' 1'' \times 10' 1'' (4.9 \text{m} \times 3.07 \text{m})$

Excellent range of high gloss units with chrome handles and Appollo Slab work surfaces, partly tiled walls, Franke sink unit with chrome mixer tap, integrated Samsung four ring halogen hob and electric oven, integrated Baumatic dish washer, space for American style double fridge freezer, integrated Baumatic microwave, designer wall tiling and Amtico flooring, fitted Appollo Slab breakfast bar, low level spot lights with colour change, sliding doors to rear garden