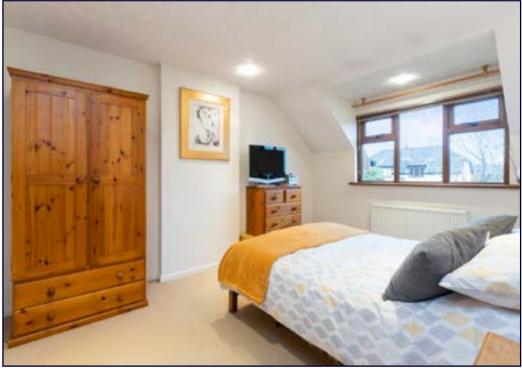

BEDROOM (1): 13' 1" x 10' 1" (3.99m x 3.07m)

BEDROOM (2): 10' 1" x 10' 1" (3.07m x 3.07m)

BEDROOM (3): 9' 1" x 7' 1" (2.77m x 2.16m)