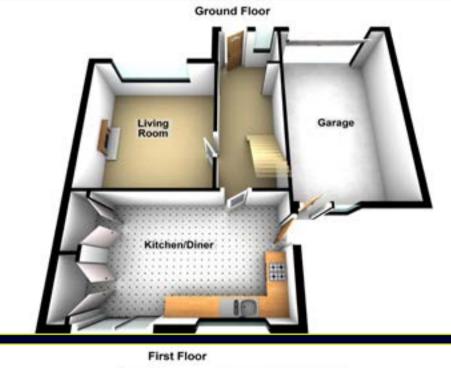

## FLOORPLANS Not To Scale

### **COMPRISES**

### **Ground Floor**

#### ENTRANCE HALL:

Wood effect front door, wooden floor, under stair storage, cloaks recess

### LIVING ROOM: 13' 1" x 11' 1" (3.99m x 3.38m)

Junckers 22mm Flamey Beech solid wooden floor, wood burning stove with slate hearth

# KITCHEN WITH DINING AREA : $16' 1'' \times 10' 1'' (4.9 \text{m} \times 3.07 \text{m})$

Excellent range of high gloss units with chrome handles and Appollo Slab work surfaces, partly tiled walls, Franke sink unit with chrome mixer tap, integrated Samsung four ring halogen hob and electric oven, integrated Baumatic dish washer, space for American style double fridge freezer, integrated Baumatic microwave, designer wall tiling and Amtico flooring, fitted Appollo Slab breakfast bar, low level spot lights with colour change, sliding doors to rear garden

### ATTACHED GARAGE 18' 0" x 10' 1" (5.49m x 3.07m)

Electric remote control roller door, utility area - plumbed for washing machine, stainless steel sink unit, power, light. High pitch roof with excellent potential for additional storage.