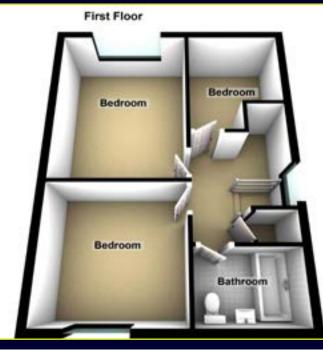

## FLOORPLANS Not To Scale

### **First Floor**

**LANDING:** Access via fitted ladder to a spacious floored roof space, linen closet

**BATHROOM:** Shower bath with Mira wireless controlled power shower, wash hand basin with chrome taps, low flush w.c, heated chrome towel radiator, velux window, under floor electric heating, partly tiled walls, tiled floor

BEDROOM (1): 13' 1" x 10' 1" (3.99m x 3.07m)

BEDROOM (2): 10' 1" x 10' 1" (3.07m x 3.07m)

BEDROOM (3): 9' 1" x 7' 1" (2.77m x 2.16m)