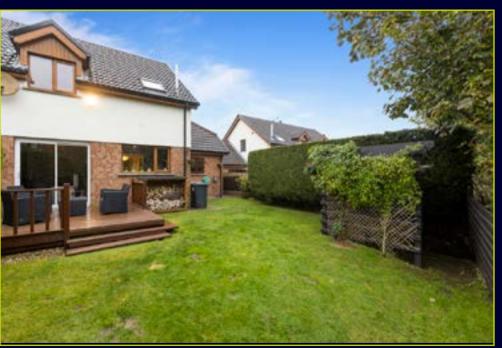

Driveway parking to front for several vehicles.

Front garden laid in lawn.

Private and secluded rear garden laid with raised decking,

timber fencing and matures hedges.

The property further benefits from a private and secluded rear garden laid in lawn with a decked sitting area, front garden in lawn and driveway parking for several cars leading to an attached garage.