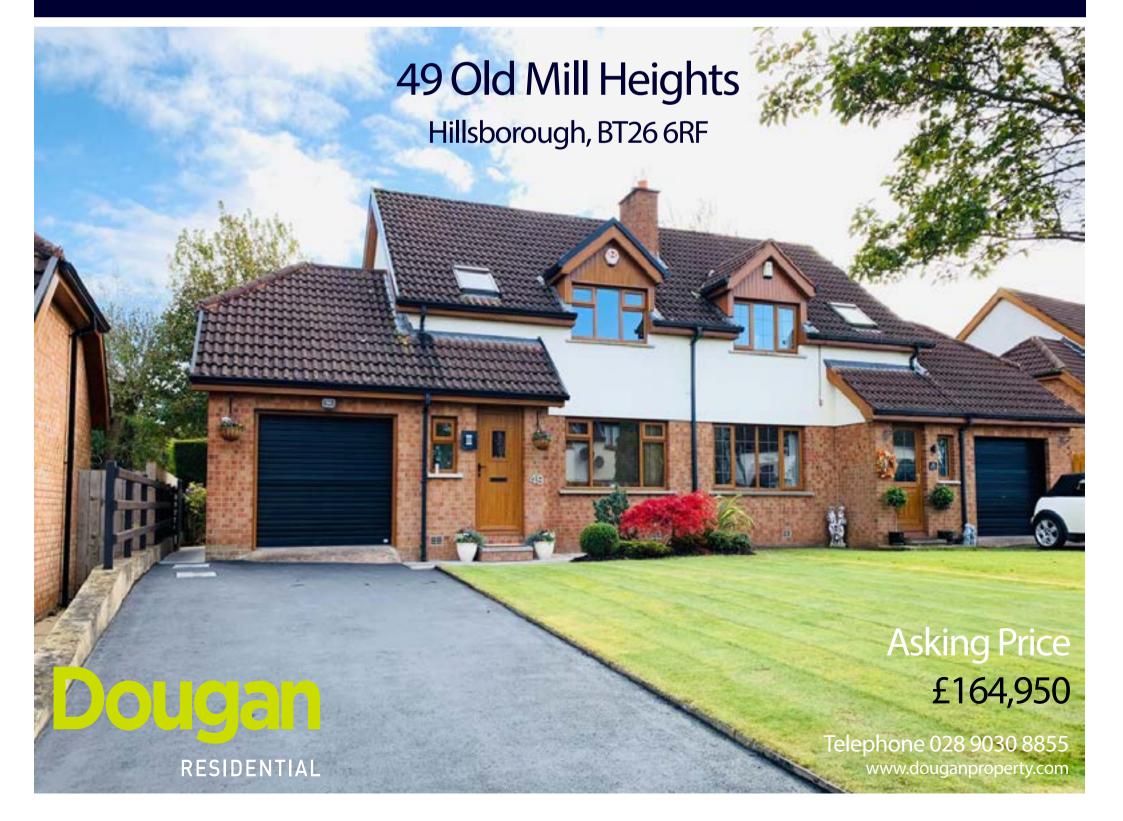

## **KEY FEATURES**

- Very Well Presented Semi-Detached Family Home
- Quiet Cul-De-Sac Position In A Lovely Semi-Rural Location
- Close Proximity To The Historic Hillsborough Village
- Ease Of Access To Main Arterial Routes And Public Transport Services
- Bright And Spacious Living Room With Wood Burning Stove
- Modern Kitchen With Dining Area And Sliding Doors To Rear Garden
- Three Generous Bedrooms
- Luxury Bathroom With Under Floor Heating
- Private And Secluded Rear Garden With Decked Sitting Area
- Driveway Parking for Several Vehicles
- Attached Garage With Remote Electric Roller Door
- Excellent Storage Throughout
- Oil Fired Central Heating
- Double Glazed
- Early Viewing Advised

## **SUMMARY**

Located in a quiet cul-de-sac off the Culcavy Road, Hillsborough, this very well presented semi-detached home has been finished to an excellent standard by the present owner. The property is within close proximity to Hillsborough Village and offers ease of access to Belfast, Lisburn and surrounding towns.