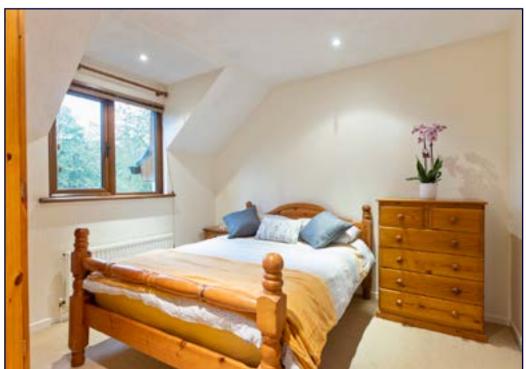

BEDROOM (1): 13' 1" x 10' 1" (3.99m x 3.07m)

BEDROOM (2): 10' 1" x 10' 1" (3.07m x 3.07m)

BEDROOM (3): 9' 1" x 7' 1" (2.77m x 2.16m)