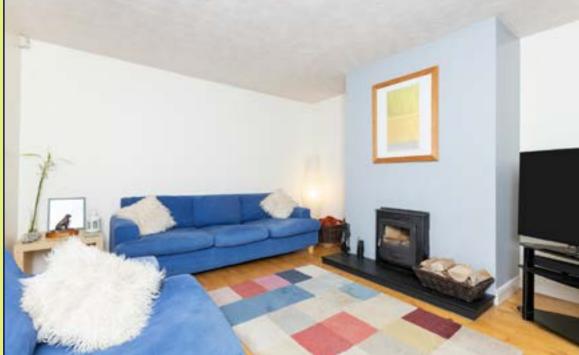

### LIVING ROOM: 13' 1" x 11' 1" (3.99m x 3.38m)

Junckers 22mm Flamey Beech solid wooden floor, wood burning stove with slate hearth