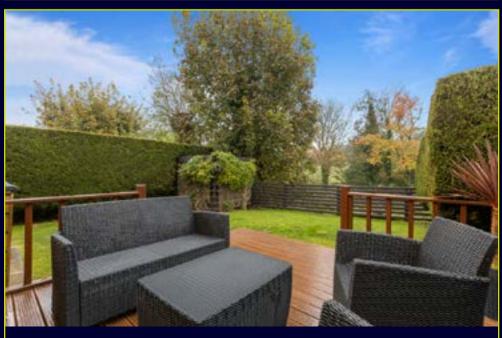

Driveway parking to front for several vehicles.

Front garden laid in lawn.

Private and secluded rear garden laid with raised decking,

timber fencing and matures hedges.

The property further benefits from a private and secluded rear garden laid in lawn with a decked sitting area, front garden in lawn and driveway parking for several cars leading to an attached garage.