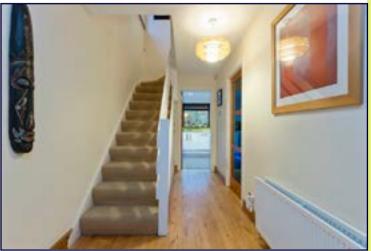

#### ENTRANCE HALL:

Wood effect front door, wooden floor, under stair storage, cloaks recess