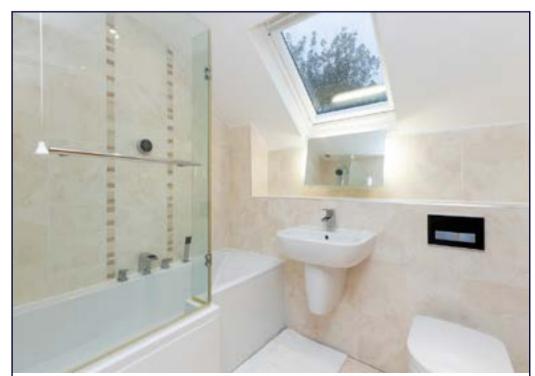

### **First Floor**

**LANDING:** Access via fitted ladder to a spacious floored roof space, linen closet

**BATHROOM:** Shower bath with Mira wireless controlled power shower, wash hand basin with chrome taps, low flush w.c, heated chrome towel radiator, velux window, under floor electric heating, partly tiled walls, tiled floor