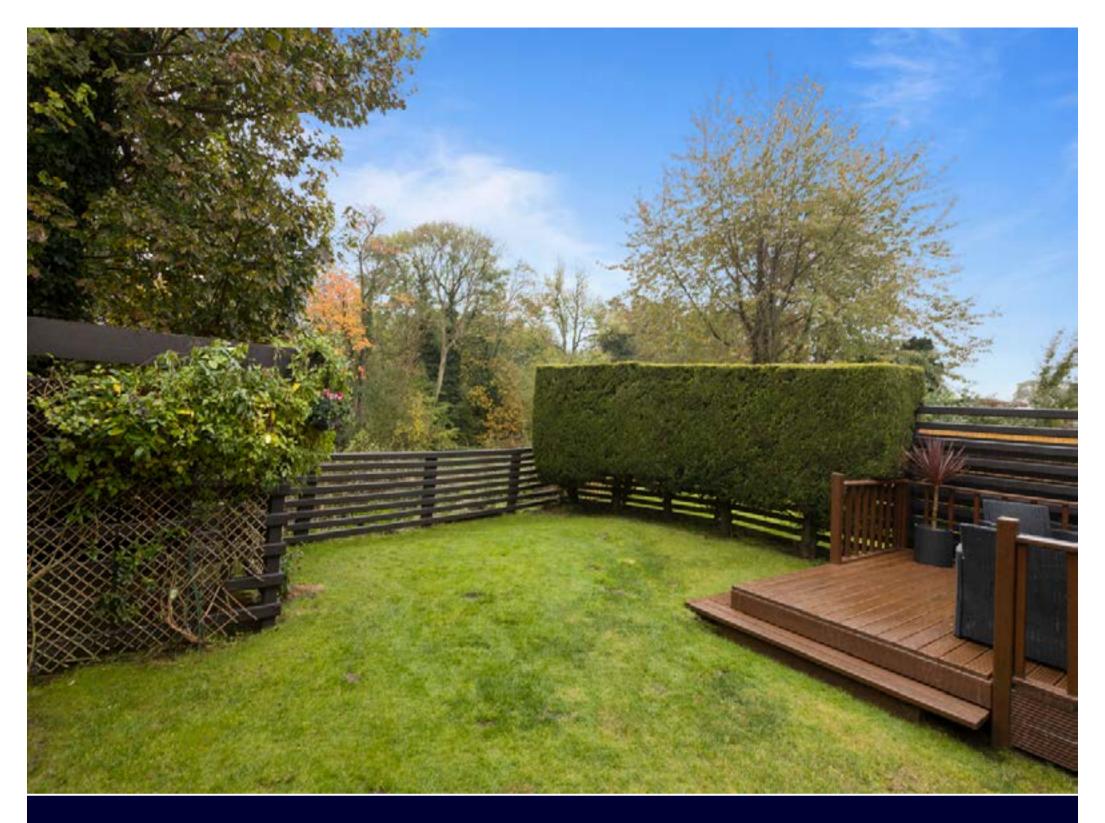

Driveway parking to front for several vehicles.

Front garden laid in lawn.

Private and secluded rear garden laid with raised decking,

timber fencing and matures hedges.

The property further benefits from a private and secluded rear garden laid in lawn with a decked sitting area, front garden in lawn and driveway parking for several cars leading to an attached garage.