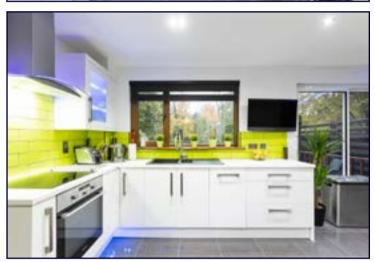

# KITCHEN WITH DINING AREA : $16' 1'' \times 10' 1'' (4.9 \text{m} \times 3.07 \text{m})$

Excellent range of high gloss units with chrome handles and Appollo Slab work surfaces, partly tiled walls, Franke sink unit with chrome mixer tap, integrated Samsung four ring halogen hob and electric oven, integrated Baumatic dish washer, space for American style double fridge freezer, integrated Baumatic microwave, designer wall tiling and Amtico flooring, fitted Appollo Slab breakfast bar, low level spot lights with colour change, sliding doors to rear garden