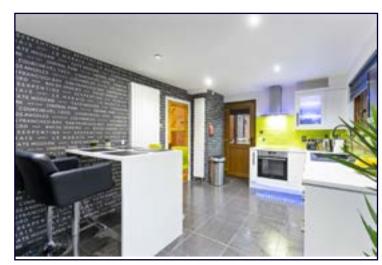

# KITCHEN WITH DINING AREA : $16' 1'' \times 10' 1'' (4.9 \text{m} \times 3.07 \text{m})$

Excellent range of high gloss units with chrome handles and Appollo Slab work surfaces, partly tiled walls, Franke sink unit with chrome mixer tap, integrated Samsung four ring halogen hob and electric oven, integrated Baumatic dish washer, space for American style double fridge freezer, integrated Baumatic microwave, designer wall tiling and Amtico flooring, fitted Appollo Slab breakfast bar, low level spot lights with colour change, sliding doors to rear garden