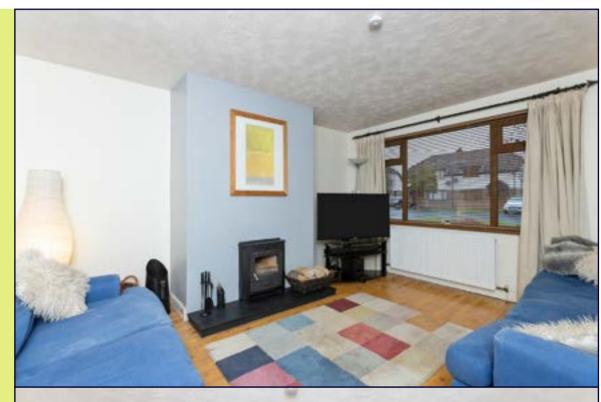

### LIVING ROOM: 13' 1" x 11' 1" (3.99m x 3.38m)

Junckers 22mm Flamey Beech solid wooden floor, wood burning stove with slate hearth