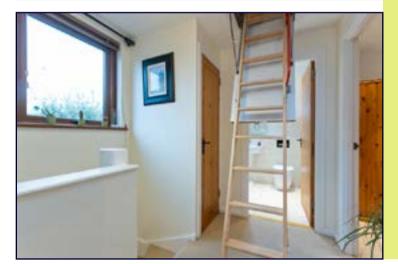

### **First Floor**

**LANDING:** Access via fitted ladder to a spacious floored roof space, linen closet

**BATHROOM:** Shower bath with Mira wireless controlled power shower, wash hand basin with chrome taps, low flush w.c, heated chrome towel radiator, velux window, under floor electric heating, partly tiled walls, tiled floor