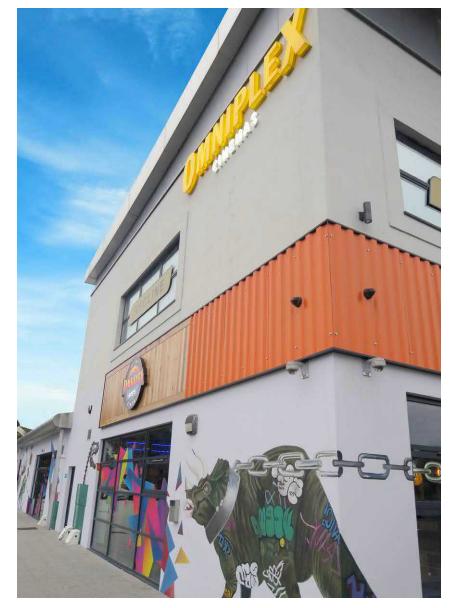

Omni Park, Downpatrick is anchored by the newly refurbished state of the art 9 screen Omniplex cinema and recently opened Dakota Bobs restaurant.

The complex further benefits from a car park providing free parking for over 200 cars.

# Description

Unit 1 is located between the main cinema entrance and Dakota Bobs with with excellent frontage onto the car park. It will be handed over in a developer's shell specification with services brought to distribution points. The benefits from a large glass frontage with dedicated own door access.

Unit 5 is located to the right-hand side of the cinema entrance and benefits from previous tenants partial fit out. The unit also has additional access in the cinema lobby and excellent frontage to the main car park.