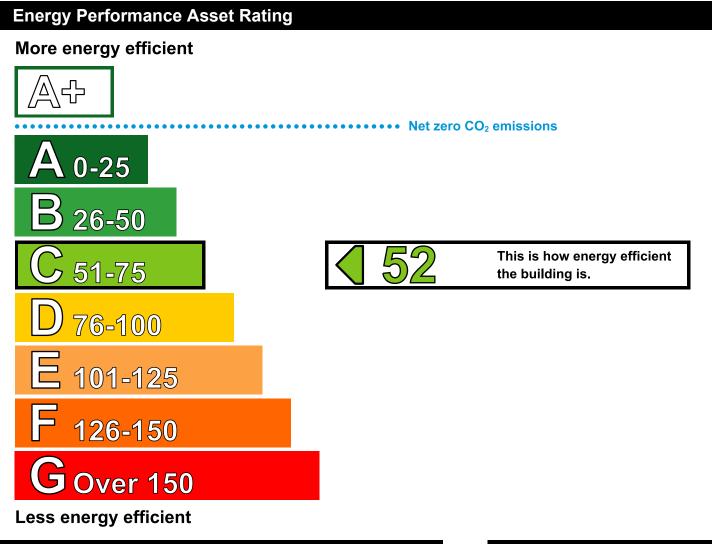

# **Energy Performance Certificate**

Non-Domestic Building

Foyle Electrics (Wholesale) Ltd 26a Queens Quay LONDONDERRY BT48 7AS Certificate Reference Number: 9369-3003-0912-0700-5925

This certificate shows the energy rating of this building. It indicates the energy efficiency of the building fabric and the heating, ventilation, cooling and lighting systems. The rating is compared to two benchmarks for this type of building: one appropriate for new buildings and one appropriate for existing buildings. There is more advice on how to interpret this information on the website for the Department of Finance at **www.finance-ni.gov.uk**.

## **Technical Information**

| Main heating fuel:                                                         | Grid Supplied Electricity       |
|----------------------------------------------------------------------------|---------------------------------|
| Building environment:                                                      | Heating and Natural Ventilation |
| Total useful floor area (m²):                                              | 370                             |
| Building complexity (NOS leve                                              | el): 3                          |
| Building emission rate (kgCO <sub>2</sub> /m <sup>2</sup> per year): 54.82 |                                 |
| Primary energy use (kWh/m² p                                               | <b>ber year):</b> 309.6         |

#### **Benchmarks**

Buildings similar to this one could have rating as follows:

If newly built If typical of the existing stock