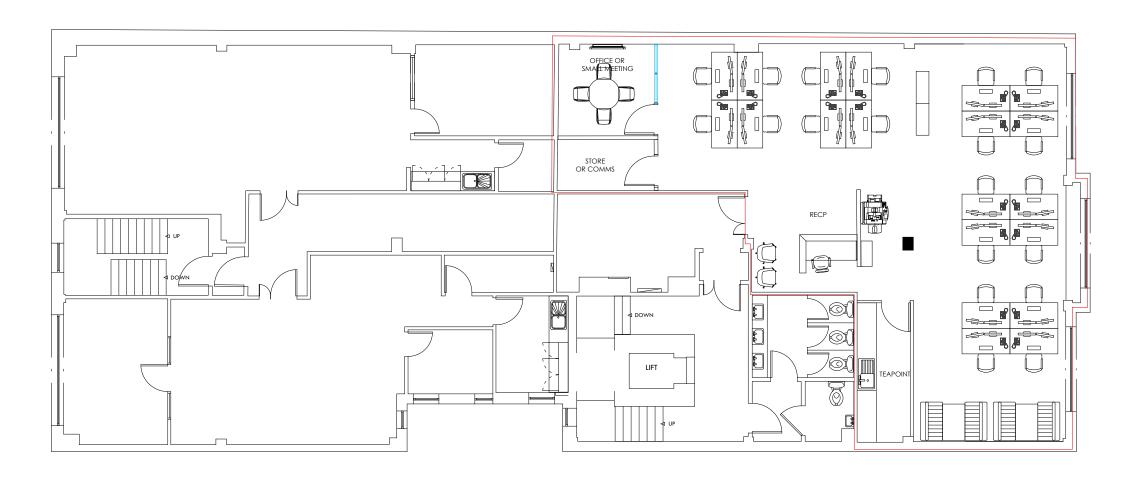

# ALBANY HOUSE

### SERVICED OFFICE ACCOMMODATION



# READY FOR YOUR OCCUPATION

# MODERN SERVICED OFFICE ACCOMMODATION

- With 20 workstations
- High speed broadband
- Telephone system
- Meeting area
- Reception desk
- Private kitchen
- 1500mm wide desks, natural ventilation



# **FLOOR PLAN**



# **CENTRAL LOCATION**



## SUSTAINABLE, ACCESSIBLE LOCATION IN CENTRAL BELFAST



Extensive rail, coach and bus connections



Close to City Hall



Convenient to main road network



# **FULLY FITTED**

FULLY REFURBISHED OFFICE SUITES
WITH SPACE AND CHARACTER

- LED and feature lighting
- Carpet flooring
- Meeting area, reception desk & kitchen
- 24 hour access with daytime security concierge

- Power distribution
- High speed Broadband
- WIFI access points provided
- Shared WC provision
- Cleaning included

- Covid screens, natural daylight and ventilation
- 20 workstations
- Utilities included

# **FLEXIBLE TERMS**

### SERVICED OFFICE WITH FLEXIBLE TERMS



#### Joint Agents:



Contact Aine Lavery aine@campbellcairns.com 65-67 Chichester St Belfast BT1 4JD 028 9024 9024



Contact