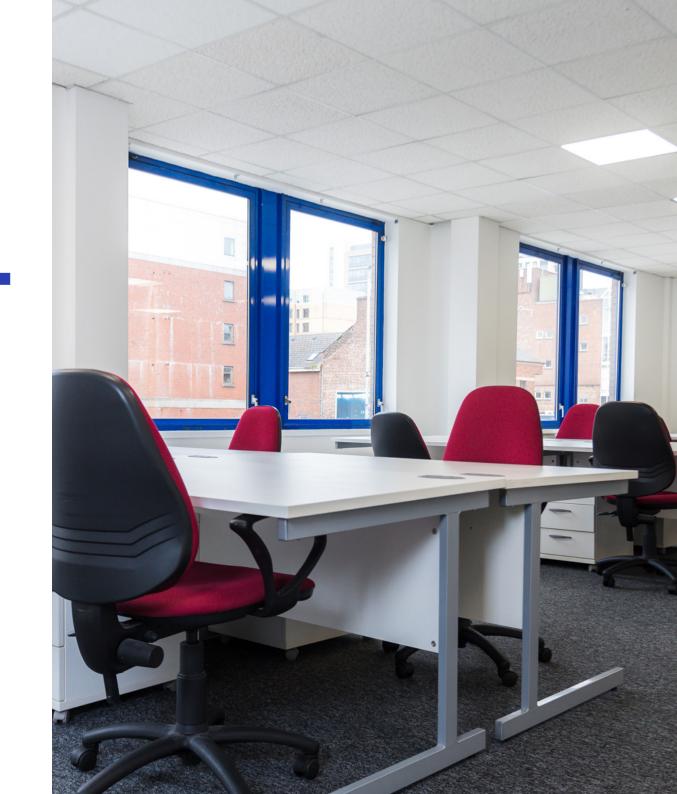

# MODERN SERVICED OFFICE ACCOMMODATION

- With 20 workstations
- High speed broadband
- Telephone system
- Meeting area
- Reception desk
- Private kitchen
- 1500mm wide desks, natural ventilation

# **FULLY FITTED**

FULLY REFURBISHED OFFICE SUITES
WITH SPACE AND CHARACTER

- LED and feature lighting
- Carpet flooring
- Meeting area, reception desk & kitchen
- 24 hour access with daytime security concierge

- Power distribution
- High speed Broadband
- WIFI access points provided
- Shared WC provision
- Cleaning included

- Covid screens, natural daylight and ventilation
- 20 workstations
- Utilities included