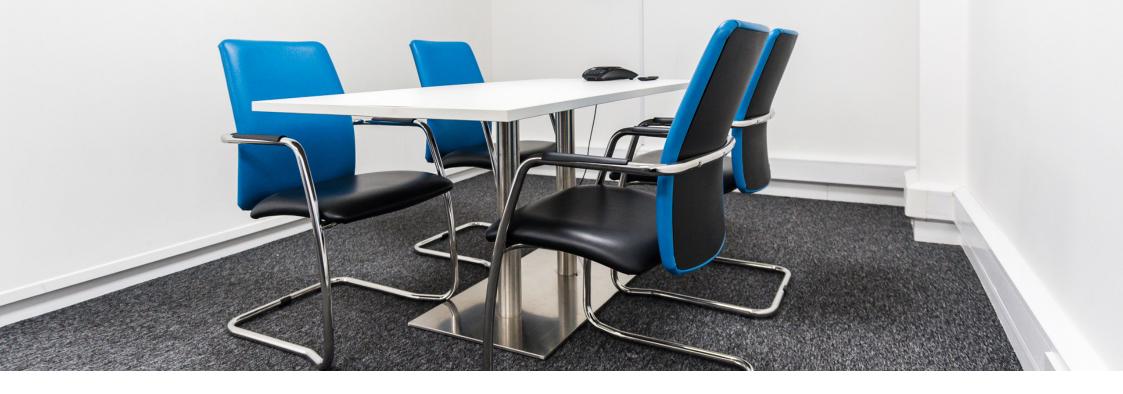

# MODERN SERVICED OFFICE ACCOMMODATION

- With 20 workstations
- High speed broadband
- Telephone system
- Meeting area
- Reception desk
- Private kitchen
- 1500mm wide desks, natural ventilation

# **FULLY FITTED**

FULLY REFURBISHED OFFICE SUITES
WITH SPACE AND CHARACTER

- LED and feature lighting
- Carpet flooring
- Meeting area, reception desk & kitchen
- 24 hour access with daytime security concierge

- Power distribution
- High speed Broadband
- WIFI access points provided
- Shared WC provision
- Cleaning included

- Covid screens, natural daylight and ventilation
- 20 workstations
- Utilities included