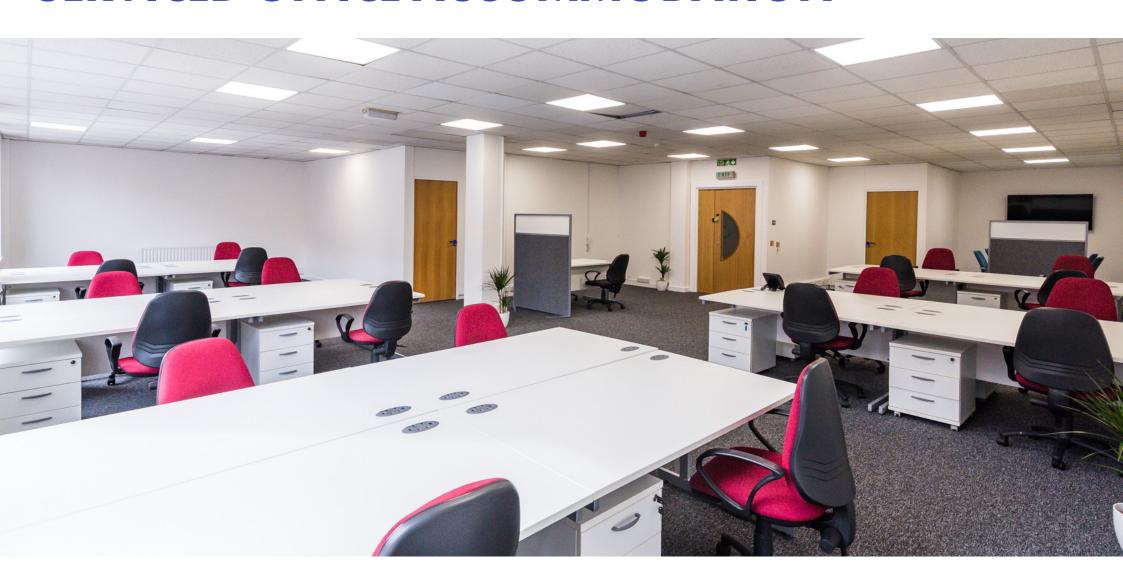

# MODERN SERVICED OFFICE ACCOMMODATION

- With 20 workstations
- High speed broadband
- Telephone system
- Meeting area
- Reception desk
- Private kitchen
- 1500mm wide desks, natural ventilation

# **FULLY FITTED**

FULLY REFURBISHED OFFICE SUITES
WITH SPACE AND CHARACTER

- LED and feature lighting
- Carpet flooring
- Meeting area, reception desk & kitchen
- 24 hour access with daytime security concierge

- Power distribution
- High speed Broadband
- WIFI access points provided
- Shared WC provision
- Cleaning included

- Covid screens, natural daylight and ventilation
- 20 workstations
- Utilities included