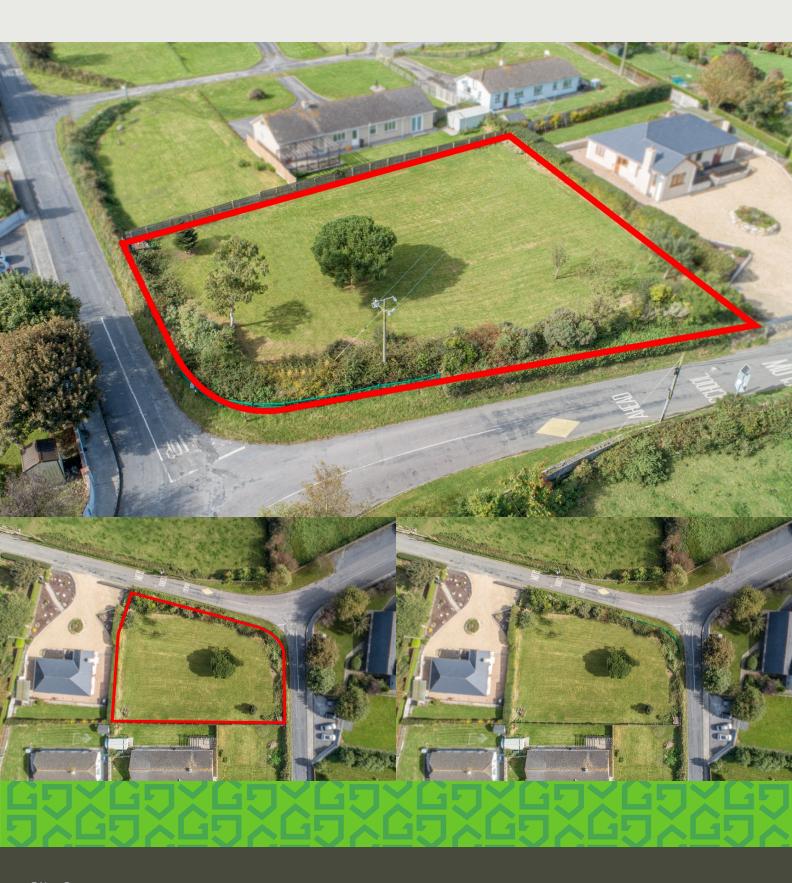

Site 9
Ballinageeragh Dunhill,
Co. Waterford.

Excellent opportunity to acquire a c. 0.5 acre site with lovely overland views. This site is ideally located in the heart of the pretty village of Dunhill and within walking distance to the local shop & pub, school, church, squash courts the stunning Anne Valley Walk and just a two minute drive to the local GAA club, 15 mins to Tramore & 20 mins to Waterford City.

Site 9 could accommodate two properties subject to planning and has previously had full planning permission for 1 bungalow, which has now expired.

Stamp Duty Applicable.

\*\* The Red lines are for guidance only\*\*