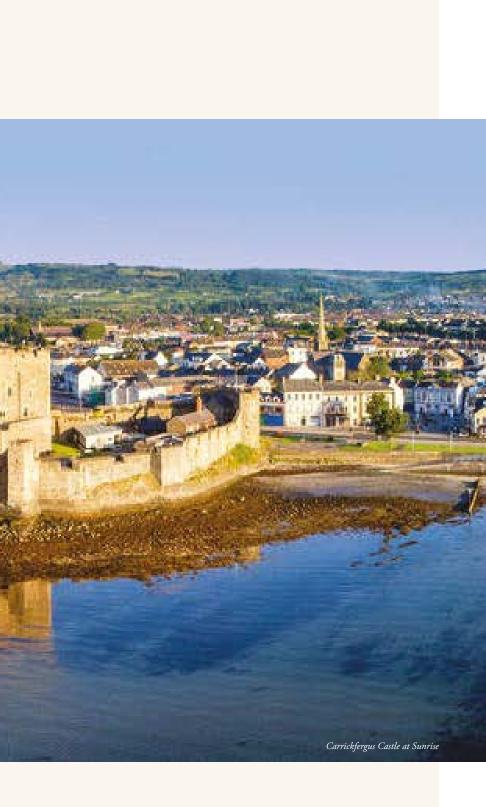

# BASHFORD PARK

OFF MARSHALLSTOWN ROAD Carrickfergus

CARRICKFERGUS -SITUATED ON THE SHORES OF BELFAST LOUGH.

ONE OF THE OLDEST TOWNS IN NORTHERN IRELAND.

### BASHFORD PARK

Whilst entering this outstanding new development, picture the breath-taking views across Belfast Lough with a glimpse of Scrabo Tower in the distance on a clear day. For residents of Bashford Park, this stunning scenery can be observed every day.