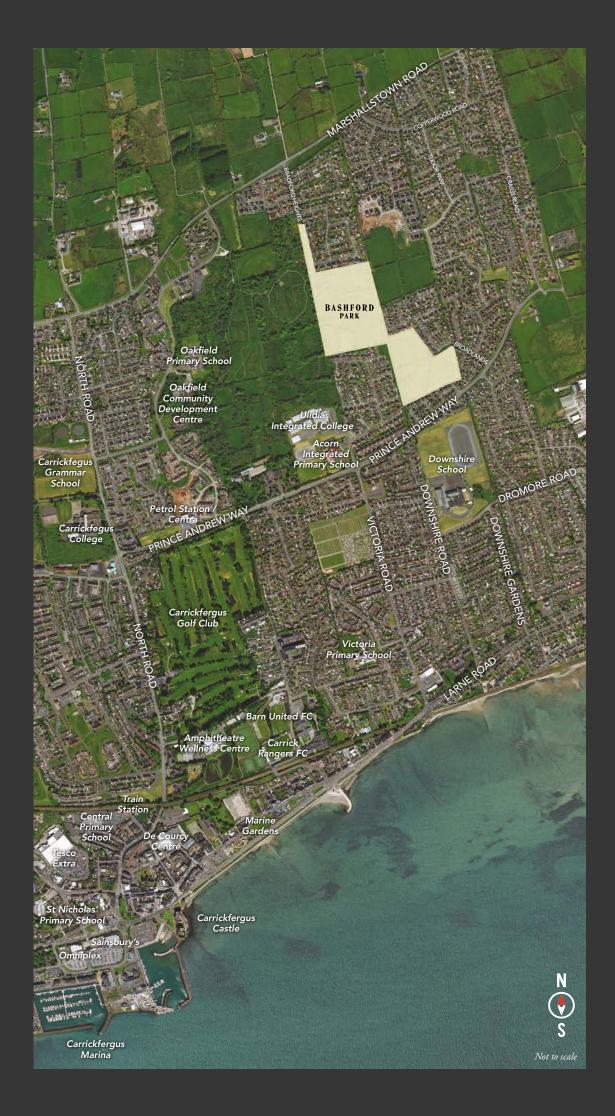

## STUNNING HOMES SITUATED IN AN AREA STEEPED IN HISTORY, CULTURE AND BEAUTY.

Bashford Park is situated just a short distance from a wide selection of amenities. With Tesco Extra, Sainsburys, Lidl and the recently opened Marks and Spencer located just a short drive away, homeowners are spoilt for choice when it comes to nearby convivence stores. What's more, with the nearby Marina Highway providing easy access to the local area, there is certainly no shortage of things to see and do. Whether it's admiring the colourful array of boats at the close-by Marina, enjoying an exceptional meal at one of the many local eateries, or spending a relaxing evening at Carrickfergus' new and improved cinema, Bashford Park allows homeowners to experience it all.

For those who love the great outdoors, Bashford Park is located just a short drive away from a multitude of open green spaces. Whether it's exploring the dramatic Gobbins coastal walk, the treelined paths at Woodburn Forest, strolling through the beautiful Loughshore Park, situated in the nearby Jordanstown area, or enjoying a round of golf on the lush fairways of Carrickfergus Golf Club, homeowners are guaranteed to benefit from the ideal location of this exciting new development.

The Whitehead Railway museum is the tip of the iceberg when it comes to filling rainy afternoons with family-orientated activities, providing exciting steam train rides each weekend. Also located in close proximity, the Ampitheatre Wellness Centre offers a range of activities tailored to suit each member of the family. The renowned Carrickfergus Castle is also an excellent choice when it comes to fun-filled family days out.