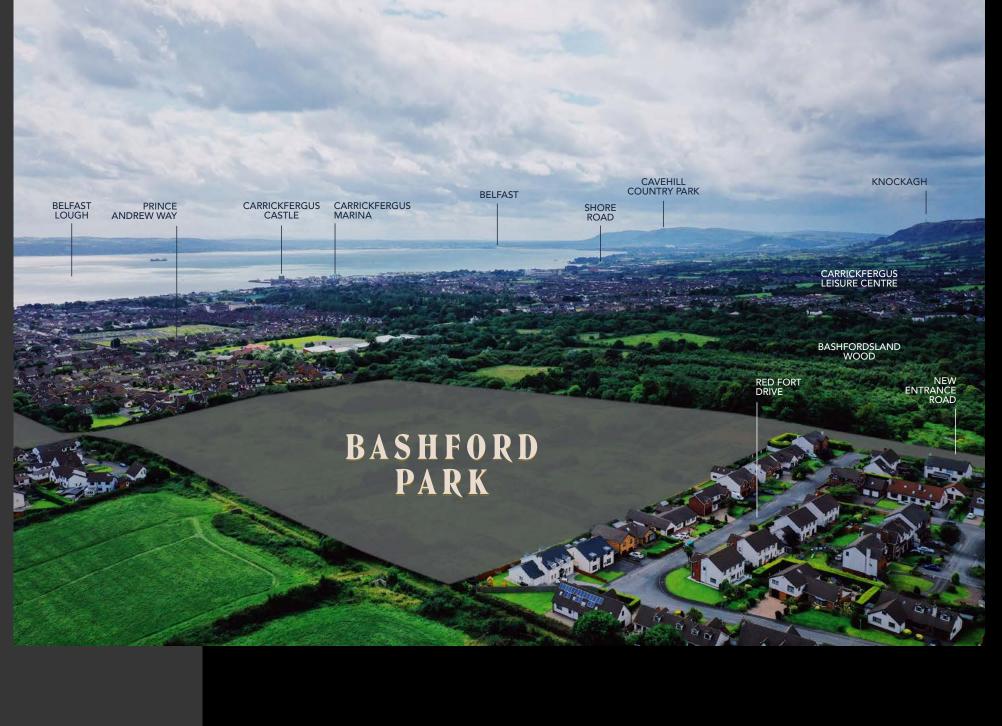

### BASHFORD PARK

Whilst entering this outstanding new development, picture the breath-taking views across Belfast Lough with a glimpse of Scrabo Tower in the distance on a clear day. For residents of Bashford Park, this stunning scenery can be observed every day.

Located just a short distance from Northern Ireland's thriving capital, Bashford Park is ideal for homeowners wishing to settle down in an outer city area, whilst still benefiting from all that Belfast has to offer.

As a result of exceptional road links, this not only offers residents of Bashford Park a picturesque daily commute, but also provides accessibility and convenience, unparalleled to any other outer city location.

What's more, the Carrickfergus area also benefits from an excellent express train service which ensures that residents of Bashford Park can arrive in Belfast in as little as fifteen minutes.