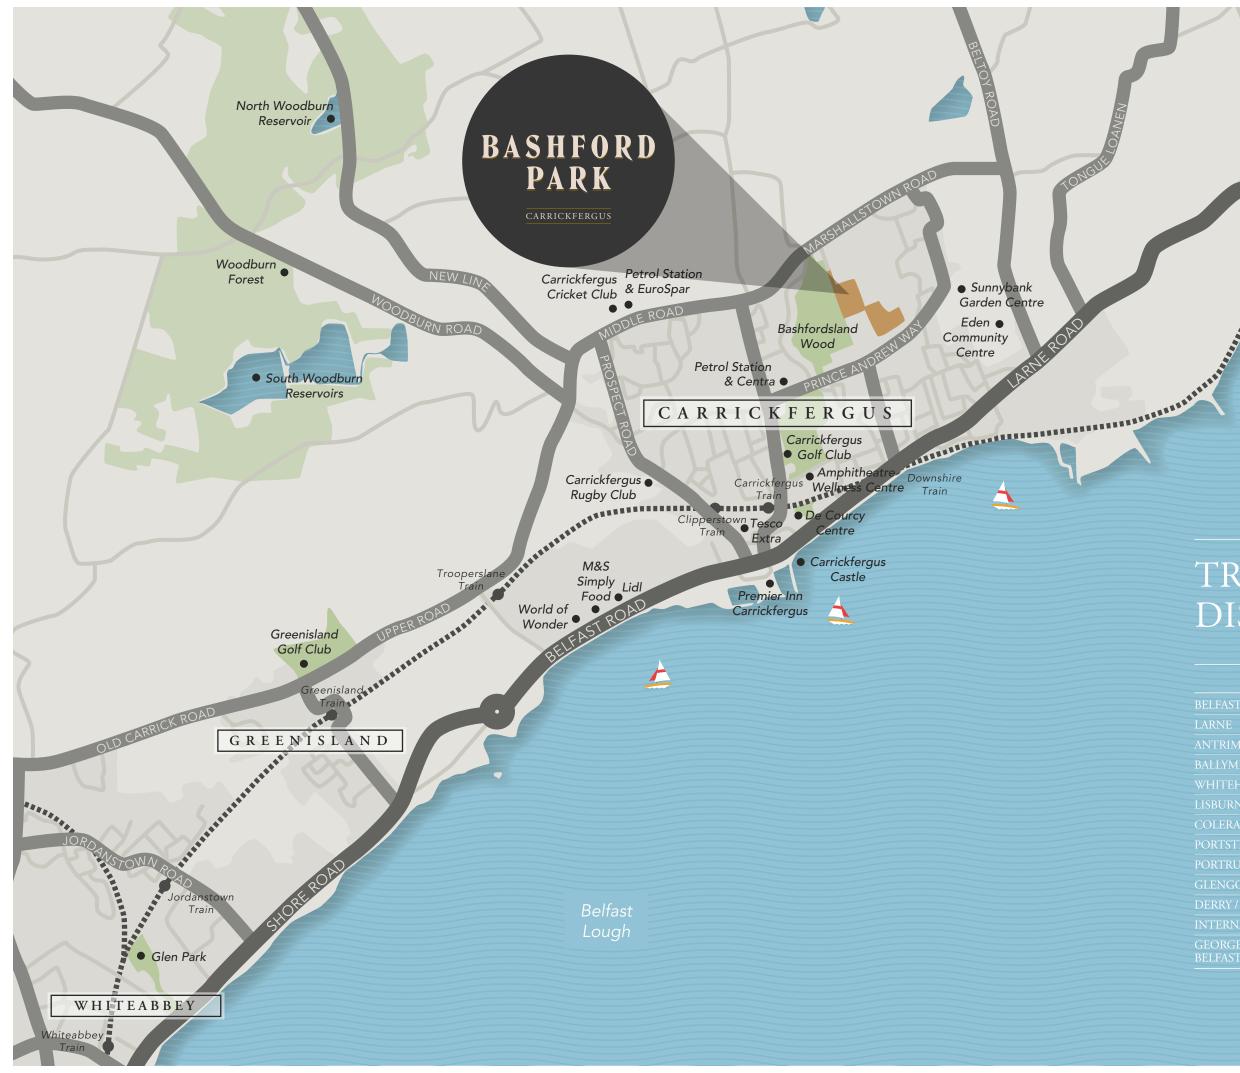

Located just a short distance from Northern Ireland's thriving capital, Bashford Park is ideal for homeowners wishing to settle down in an outer city area, whilst still benefiting from all that Belfast has to offer.

As a result of exceptional road links, this not only offers residents of Bashford Park a picturesque daily commute, but also provides accessibility and convenience, unparalleled to any other outer city location.

What's more, the Carrickfergus area also benefits from an excellent express train service which ensures that residents of Bashford Park can arrive in Belfast in as little as fifteen minutes.

## STUNNING HOMES SITUATED IN AN AREA STEEPED IN HISTORY, CULTURE AND BEAUTY.

Bashford Park is situated just a short distance from a wide selection of amenities. With Tesco Extra, Sainsburys, Lidl and the recently opened Marks and Spencer located just a short drive away, homeowners are spoilt for choice when it comes to nearby convivence stores. What's more, with the nearby Marina Highway providing easy access to the local area, there is certainly no shortage of things to see and do. Whether it's admiring the colourful array of boats at the close-by Marina, enjoying an exceptional meal at one of the many local eateries, or spending a relaxing evening at Carrickfergus' new and improved cinema, Bashford Park allows homeowners to experience it all.

For those who love the great outdoors, Bashford Park is located just a short drive away from a multitude of open green spaces. Whether it's exploring the dramatic Gobbins coastal walk, the treelined paths at Woodburn Forest, strolling through the beautiful Loughshore Park, situated in the nearby Jordanstown area, or enjoying a round of golf on the lush fairways of Carrickfergus Golf Club, homeowners are guaranteed to benefit from the ideal location of this exciting new development.

The Whitehead Railway museum is the tip of the iceberg when it comes to filling rainy afternoons with family-orientated activities, providing exciting steam train rides each weekend. Also located in close proximity, the Ampitheatre Wellness Centre offers a range of activities tailored to suit each member of the family. The renowned Carrickfergus Castle is also an excellent choice when it comes to fun-filled family days out.

# TRAVELLING DISTANCES

|                      | DISTANCE FROM<br>BASHFORD PARK |
|----------------------|--------------------------------|
|                      |                                |
| BELFAST              | 13 miles                       |
| LARNE                | 11 miles                       |
| ANTRIM               | 22.5 miles                     |
| BALLYMENA            |                                |
| WHITEHEAD            |                                |
| LISBURN              |                                |
| COLERAINE            | 53 miles                       |
| PORTSTEWART          | 58 miles                       |
| PORTRUSH             | 57.5 miles                     |
| GLENGORMLEY          | 10 miles                       |
| DERRY / LONDONDERRY  | 74 miles                       |
| INTERNATIONAL AIRPOR | RT 23 miles                    |
| GEORGE BEST          |                                |
| BELFAST CITY AIRPORT | 15 miles                       |