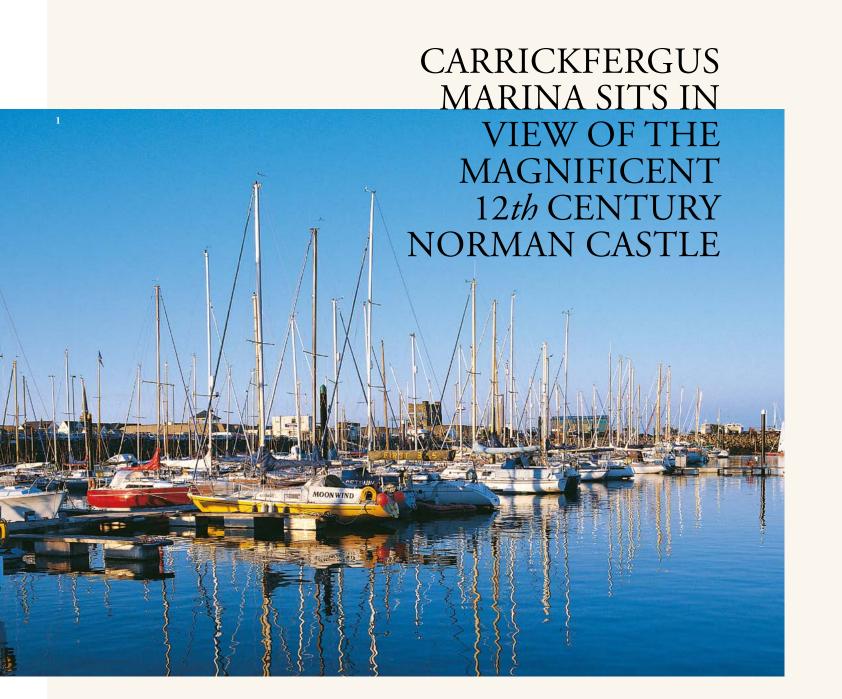

### BASHFORD PARK

Whilst entering this outstanding new development, picture the breath-taking views across Belfast Lough with a glimpse of Scrabo Tower in the distance on a clear day. For residents of Bashford Park, this stunning scenery can be observed every day.

- Carrickfergus Marina
  Market Place, Carrickfergus
  Carrickfergus town view from Carrickfergus Castle
  Fireworks at Carrickfergus Castle
  Carrickfergus Golf Club
  Carrickfergus Civic Centre & Museum