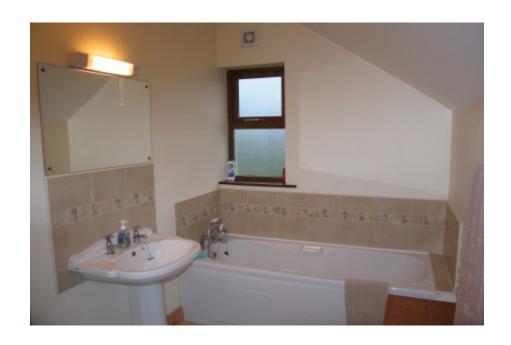

# **Downstairs:**

- Spacious kitchen with breakfast bar and dining area patio doors to garden, TV
- Utility room with washer & dryer
- Living room with open fire, satellite TV
- Double bedroom (with King bed) and shower en-suite
- WC (wheelchair accessible)

Upstairs: • 2 double bedrooms (1 with King bed and 1 with double bed)

• 1 twin bedroom - all with en-suites (2 with showers and 1 with shower and bath, 2 with sea view)