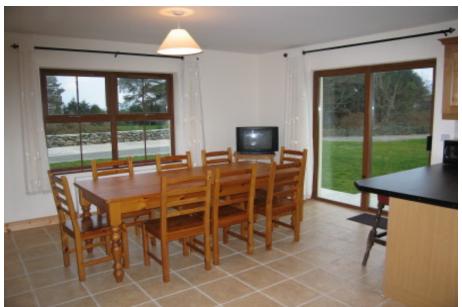

# **Downstairs:**

- Spacious kitchen with breakfast bar and dining area patio doors to garden, TV
- Utility room with washer & dryer
- Living room with open fire, satellite TV
- Double bedroom (with King bed) and shower en-suite
- WC (wheelchair accessible)