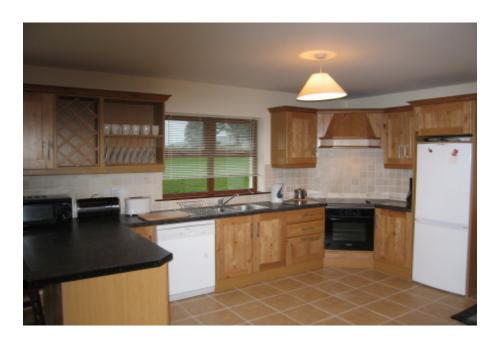

# **Downstairs:**

- Spacious kitchen with breakfast bar and dining area patio doors to garden, TV
- Utility room with washer & dryer
- Living room with open fire, satellite TV
- Double bedroom (with King bed) and shower en-suite
- WC (wheelchair accessible)