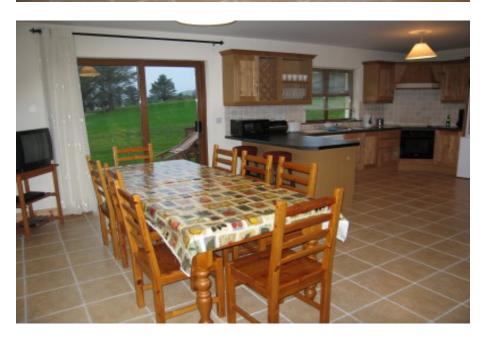

# **Downstairs:**

- Spacious kitchen with breakfast bar and dining area patio doors to garden, TV
- Utility room with washer & dryer
- Living room with open fire, satellite TV
- Double bedroom (with King bed) and shower en-suite
- WC (wheelchair accessible)