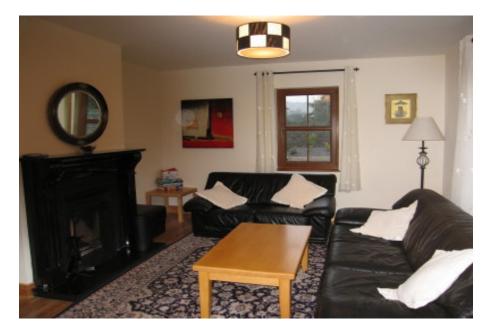

# **Downstairs:**

- Spacious kitchen with breakfast bar and dining area patio doors to garden, TV
- Utility room with washer & dryer
- Living room with open fire, satellite TV
- Double bedroom (with King bed) and shower en-suite
- WC (wheelchair accessible)