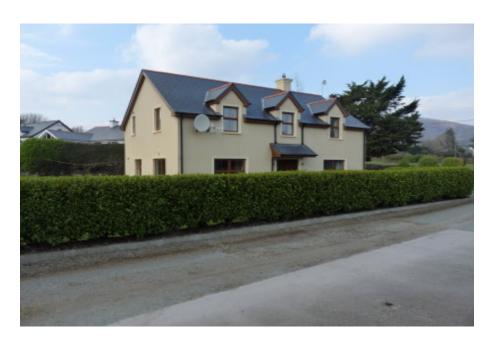

# **KILCROHANE**, Lower Paddock

FREE WIFI. Newly built detached 4 bedroom, 4 bathroom spacious property with large garden and play area, on site parking and sea view. Walking distance to Kilcrohane village (shop, pubs, restaurants) and the sea. Sleeps up to 8 persons. Pets OK by prior arrangement.

#### LOCATION:

Located in a quiet lane in Kilcrohane just a 6 minute walk from the sea. A 3 minute stroll to the village centre - shops, post office, bars, restaurants, etc. Encircled by the Sheep's Head Way walking route. A 30 minute drive to Bantry and 2 hours to Cork City and airport.