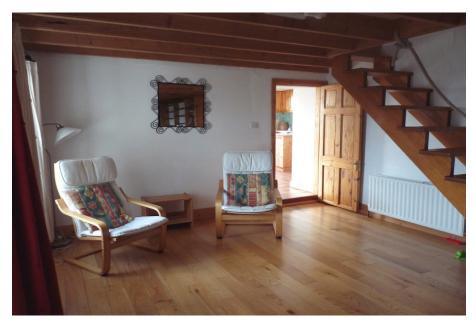

## THE ACCOMMODATION:

Downstairs:

- modern fully equipped kitchen with gas cooker, dishwasher, microwave, fridge
- dining room with panoramic sea view
- utility room with freezer, washer and dryer
- large living room with TV and DVD, sea view
- double bedroom
- single bedroom
- bedroom with bunk beds
- family shower room with WC