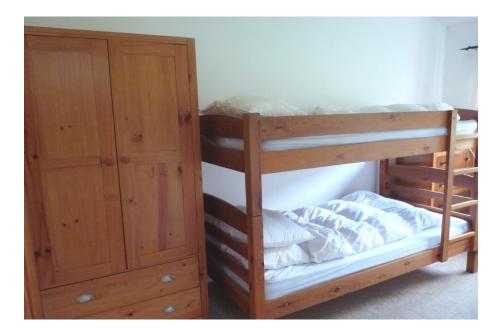

## THE ACCOMMODATION:

Downstairs:

- modern fully equipped kitchen with gas cooker, dishwasher, microwave, fridge
- dining room with panoramic sea view
- utility room with freezer, washer and dryer
- large living room with TV and DVD, sea view
- double bedroom
- single bedroom
- bedroom with bunk beds
- family shower room with WC