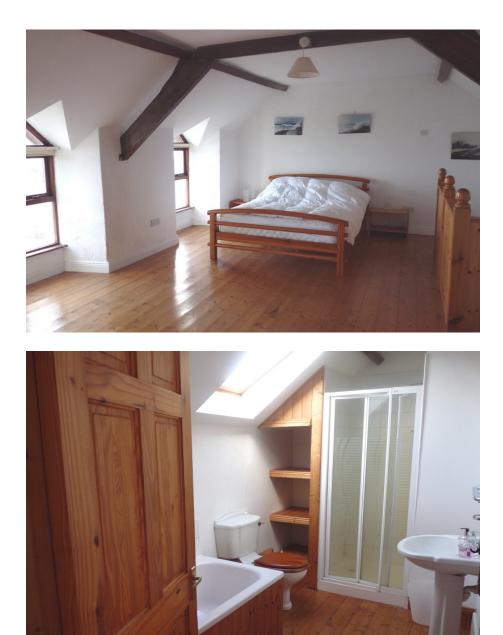

Upstairs: • master bedroom with sea view and en-suite bathroom and WC

The property has a nice garden and ample on site parking. The house can accommodate up to 7 persons.

RATES:

€700 per week in July and August€600 per week rest of year

## THE ACCOMMODATION:

Downstairs:

- modern fully equipped kitchen with gas cooker, dishwasher, microwave, fridge
- dining room with panoramic sea view
- utility room with freezer, washer and dryer
- large living room with TV and DVD, sea view
- double bedroom
- single bedroom
- bedroom with bunk beds
- family shower room with WC