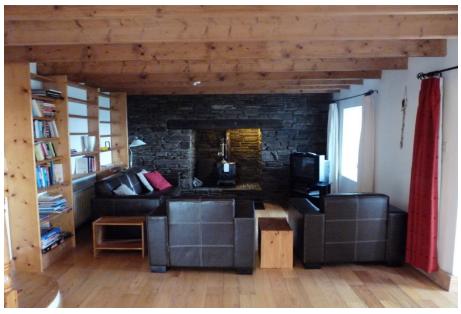

## THE ACCOMMODATION:

Downstairs:

- modern fully equipped kitchen with gas cooker, dishwasher, microwave, fridge
- dining room with panoramic sea view
- utility room with freezer, washer and dryer
- large living room with TV and DVD, sea view
- double bedroom
- single bedroom
- bedroom with bunk beds
- family shower room with WC