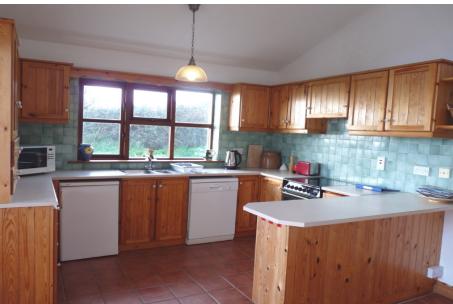

## THE ACCOMMODATION:

Downstairs:

- modern fully equipped kitchen with gas cooker, dishwasher, microwave, fridge
- dining room with panoramic sea view
- utility room with freezer, washer and dryer
- large living room with TV and DVD, sea view
- double bedroom
- single bedroom
- bedroom with bunk beds
- family shower room with WC