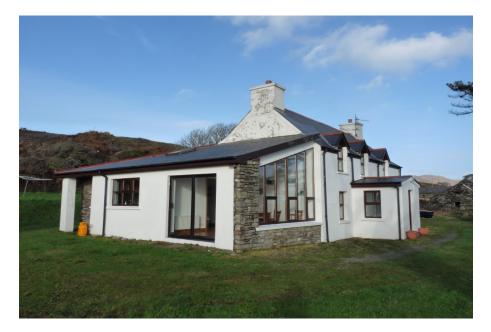

## **KILCROHANE WEST, Caherurlagh**

4 bedroom, 2 bathroom traditional style cottage with modern fully equipped kitchen, dining room/conservatory and living room located on 2 acres with panoramic sea views.

## THE ACCOMMODATION:

Downstairs:

- modern fully equipped kitchen with gas cooker, dishwasher, microwave, fridge
- dining room with panoramic sea view
- utility room with freezer, washer and dryer
- large living room with TV and DVD, sea view
- double bedroom
- single bedroom
- bedroom with bunk beds
- family shower room with WC

Upstairs: • master bedroom with sea view and en-suite bathroom and WC

The property has a nice garden and ample on site parking. The house can accommodate up to 7 persons.

RATES:

€700 per week in July and August€600 per week rest of year