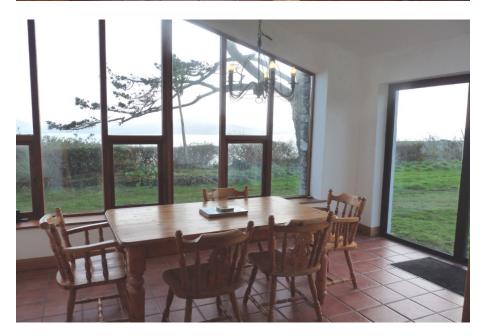

## THE ACCOMMODATION:

Downstairs:

- modern fully equipped kitchen with gas cooker, dishwasher, microwave, fridge
- dining room with panoramic sea view
- utility room with freezer, washer and dryer
- large living room with TV and DVD, sea view
- double bedroom
- single bedroom
- bedroom with bunk beds
- family shower room with WC