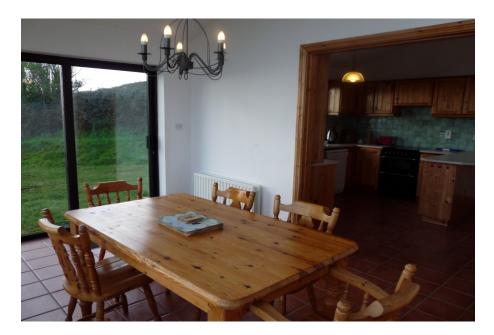

## THE ACCOMMODATION:

Downstairs:

- modern fully equipped kitchen with gas cooker, dishwasher, microwave, fridge
- dining room with panoramic sea view
- utility room with freezer, washer and dryer
- large living room with TV and DVD, sea view
- double bedroom
- single bedroom
- bedroom with bunk beds
- family shower room with WC