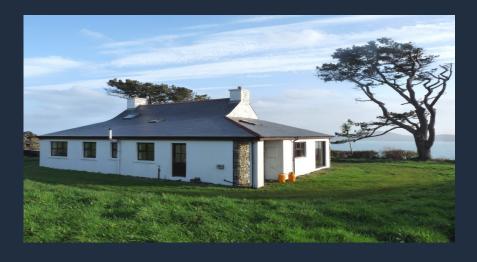

## **KILCROHANE WEST, Caherurlagh**

4 bedroom, 2 bathroom traditional style cottage with modern fully equipped kitchen, dining room/conservatory and living room located on 2 acres with panoramic sea views.

## THE ACCOMMODATION:

Downstairs:

- modern fully equipped kitchen with gas cooker, dishwasher, microwave, fridge
- dining room with panoramic sea view
- utility room with freezer, washer and dryer
- large living room with TV and DVD, sea view
- double bedroom
- single bedroom
- bedroom with bunk beds
- family shower room with WC

Upstairs: • master bedroom with sea view and en-suite bathroom and WC

The property has a nice garden and ample on site parking. The house can accommodate up to 7 persons.

RATES:

€700 per week in July and August€600 per week rest of year