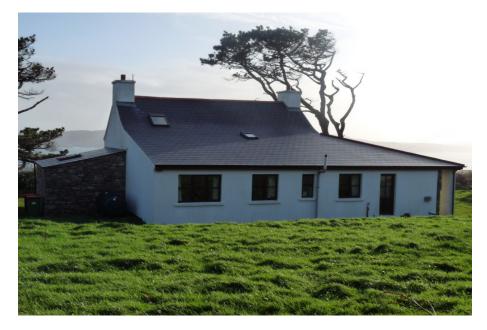

## **KILCROHANE WEST, Caherurlagh**

4 bedroom, 2 bathroom traditional style cottage with modern fully equipped kitchen, dining room/conservatory and living room located on 2 acres with panoramic sea views.

## THE ACCOMMODATION:

Downstairs:

- modern fully equipped kitchen with gas cooker, dishwasher, microwave, fridge
- dining room with panoramic sea view
- utility room with freezer, washer and dryer
- large living room with TV and DVD, sea view
- double bedroom
- single bedroom
- bedroom with bunk beds
- family shower room with WC

Upstairs: • master bedroom with sea view and en-suite bathroom and WC

The property has a nice garden and ample on site parking. The house can accommodate up to 7 persons.

RATES:

€700 per week in July and August€600 per week rest of year