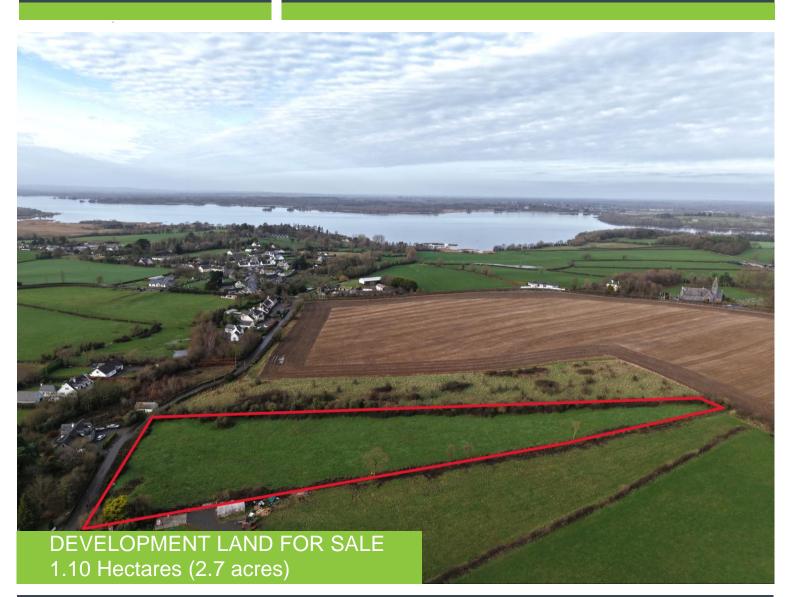

## DESCRIPTION

Impressive roadside parcel of lands comprising of 1.10 Ha (2.7 acres) in the picturesque village of Terryglass. The parcel is located just 650m from Terryglass village and 900m from the pier on the shores of Lough Derg.

These lands have great development potential, there was planning permission granted for 4 dormer style properties with connection to the existing mains water and mains sewerage, but planning has since expired – Ref: 11510347 with Tipperary Co Co.

The lands are all in the one field and comprised in Folio TY41117F & are extremely level and of excellent quality.

Terryglass is a charming and vibrant village in North Tipperary, renowned for its rich history, welcoming community, and stunning natural surroundings. The village features award winning pubs, a quaint harbour, and is a popular destination for boating and fishing enthusiasts exploring Lough Derg. Essential amenities, including a primary school, church, and local shops, make Terryglass an ideal setting for families, holidaymakers, and those seeking a peaceful rural lifestyle. Viewing recommended.