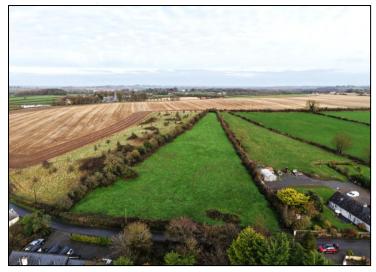

## DESCRIPTION

Impressive roadside parcel of lands comprising of 1.10 Ha (2.7 acres) in the picturesque village of Terryglass. The parcel is located just 650m from Terryglass village and 900m from the pier on the shores of Lough Derg.

The lands are all in the one field and comprised in Folio TY41117F & are extremely level and of excellent quality.

Terryglass is a charming and vibrant village in North Tipperary, renowned for its rich history, welcoming community, and stunning natural surroundings. The village features award winning pubs, a quaint harbour, and is a popular destination for boating and fishing enthusiasts exploring Lough Derg. Essential amenities, including a primary school, church, and local shops, make Terryglass an ideal setting for families, holidaymakers, and those seeking a peaceful rural lifestyle. Viewing recommended.