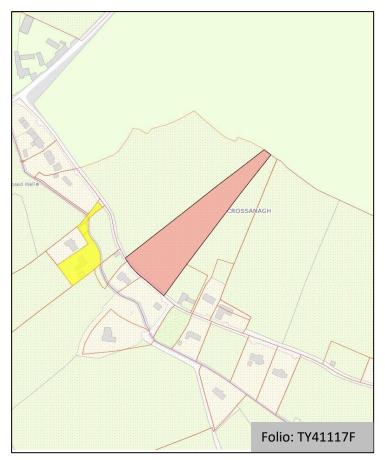

The lands are all in the one field and comprised in Folio TY41117F & are extremely level and of excellent quality.

Terryglass is a charming and vibrant village in North Tipperary, renowned for its rich history, welcoming community, and stunning natural surroundings. The village features award winning pubs, a quaint harbour, and is a popular destination for boating and fishing enthusiasts exploring Lough Derg. Essential amenities, including a primary school, church, and local shops, make Terryglass an ideal setting for families, holidaymakers, and those seeking a peaceful rural lifestyle. Viewing recommended.