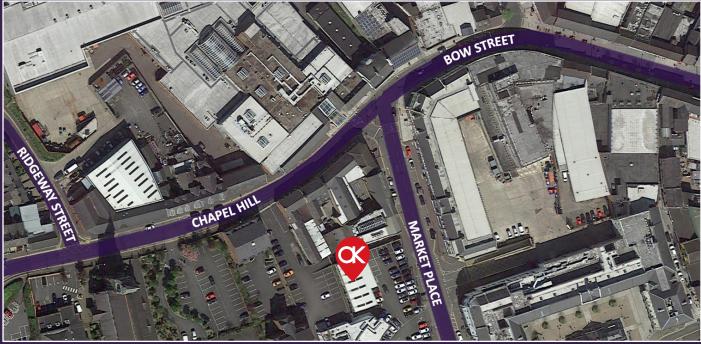

#### Location

Lisburn is a major city in Northern Ireland, strategically sited close to the M1 motorway approximately 10 miles south of Belfast city centre. The subject property occupies a very prominent site on one of the main arterial roads leading into the city centre. The subject unit is situated adjacent to Lindsay Cars Ford garage.

# **Location Maps**

Osborne King, 3rd Floor, Imperial House, 4-10 Donegall Square East, Belfast, BT1 5HD

J 028 9027 0000 

property@osborneking.com 

www.osborneking.com 

in f ▶