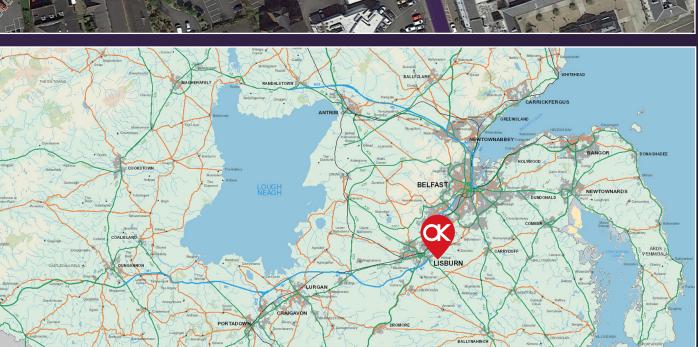

#### Location

Lisburn is a major city in Northern Ireland, strategically sited close to the M1 motorway approximately 10 miles south of Belfast city centre. The subject property occupies a very prominent site on one of the main arterial roads leading into the city centre. The subject unit is situated adjacent to Lindsay Cars Ford garage.

# **Location Maps**

Osborne King, 3rd Floor, Imperial House, 4-10 Donegall Square East, Belfast, BT1 5HD

J 028 9027 0000 

property@osborneking.com 

www.osborneking.com 

in f ▶