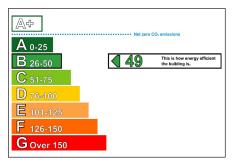

Instinctive Excellence in Property.

# To Let

Retail / Showroom c. 4,163 sq ft (386.75 sq m)

12 Market Place Lisburn BT28 1AN

**RETAIL / SHOWROOM** 





# To Let

Retail / Showroom c. 4,163 sq ft (386.75 sq m)

12 Market Place Lisburn BT28 1AN

#### **RETAIL / SHOWROOM**

#### **EPC**



#### Location

Lisburn is a major city in Northern Ireland, strategically sited close to the M1 motorway approximately 10 miles south of Belfast city centre. The subject property occupies a very prominent site on one of the main arterial roads leading into the city centre. The subject unit is situated adjacent to Lindsay Cars Ford garage.

## **Description**

This is a modern purpose built showroom with first floor offices/staff accommodation. It is currently fitted internally to a good specification with a customer car park to the front of the property. The property would suit a number of retail and office uses subject to planning.

#### **Accommodation**

The property has been measured in accordance with the RICS code of Measuring Practice, Sixth Edition. All areas being approximate: