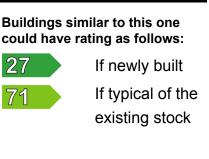

et this information on the website for the Department of Finance at www.finance-ni.gov.uk.



| Main heating fuel:                                                   | Other         |        |
|----------------------------------------------------------------------|---------------|--------|
| Building environment:                                                | Unconditioned |        |
| Total useful floor area (m²):                                        |               | 573    |
| Building complexity (NOS level):                                     |               | 3      |
| Building emission rate (kgCO <sub>2</sub> /m <sup>2</sup> per year): |               | 38.75  |
| Primary energy use (kWh/m² per year):                                |               | 218.24 |

## **Benchmarks**



#### Administrative Information

This is an Energy Performance Certificate as defined in the Energy Performance of Buildings (Certificates and Inspections) Regulations (Northern Ireland) 2008 (as amended).

| Property Reference:275835220000Assessor Name:Geoffrey KennedyAssessor Number:STRO005203Accreditation Scheme:Stroma Certification LtdEmployer/Trading Name:NI Property GroupEmployer/Trading Address:7 Rathconvil Road, Newry, BT35 6RPIssue Date:16 Mar 2020Valid Until:15 Mar 2030 (unless superseded by a later certificate)Related Party Disclosure:Not related to the owner. | Assessment Software:      | iSBEM v4.1.g using calculation engine SBEM v4.1.g.0    |
|------------------------------------------------------------------------------------------------------------------------------------