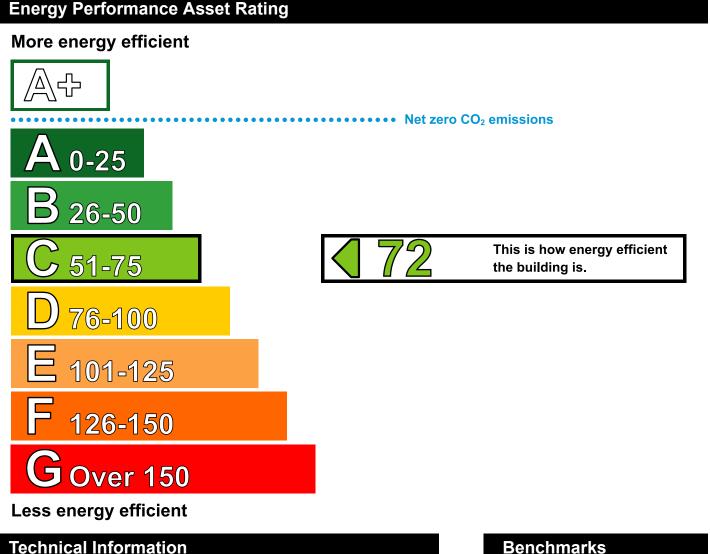

# **Energy Performance Certificate**

Non-Domestic Building

#### 1, Carson Street LARNE **BT40 1SF**

**Certificate Reference Number:** 

0620-0531-2859-7297-3006

This certificate shows the energy rating of this building. It indicates the energy efficiency of the building fabric and the heating, ventilation, cooling and lighting systems. The rating is compared to two benchmarks for this type of building: one appropriate for new buildings and one appropriate for existing buildings. There is more advice on how to interpret this information on the website for the Department of Finance at www.finance-ni.gov.uk.

| Main heating fuel:                                                   | Other         |        |
|----------------------------------------------------------------------|---------------|--------|
| Building environment:                                                | Unconditioned |        |
| Total useful floor area (m²):                                        |               | 573    |
| Building complexity (NOS level):                                     |               | 3      |
| Building emission rate (kgCO <sub>2</sub> /m <sup>2</sup> per year): |               | 38.75  |
| Primary energy use (kWh/m² per year):                                |               | 218.24 |