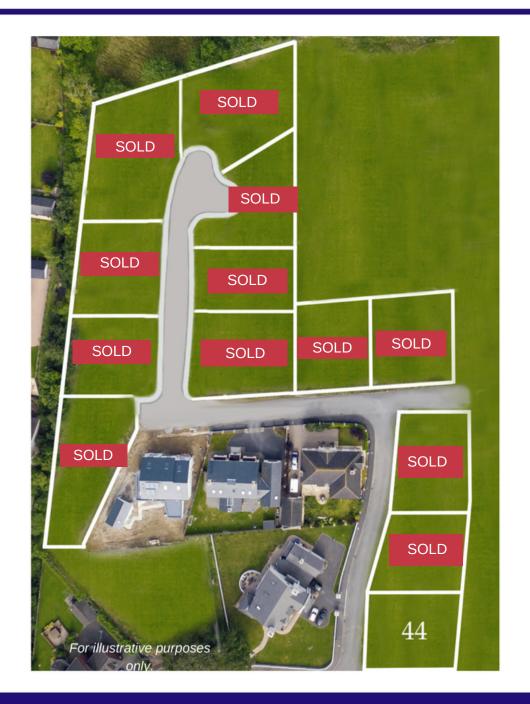

# Site Layout

| Plot No. | Status    | Size (Sq. M) | Price    |
|----------|-----------|--------------|----------|
| 19       | Sold      | 720          | -        |
| 20       | Sold      | 940          | 1        |
| 22       | Sold      | 640          | -        |
| 24       | Sold      | 605          | -        |
| 42       | Sold      | 667          | -        |
| 44       | Available | 778          | £189,500 |