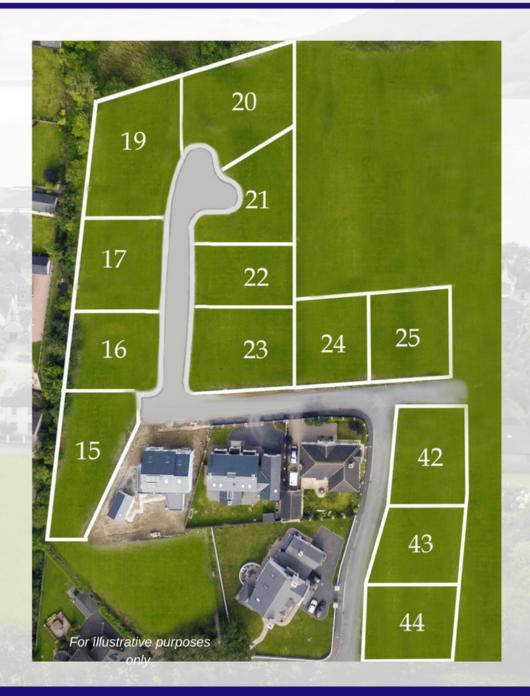

# Site Layout

| Plot No. | Status    | Size (Sq. M) | Price    |
|----------|-----------|--------------|----------|
| 19       | Sold      | 720          | -        |
| 20       | Sold      | 940          | 1        |
| 22       | Sold      | 640          | -        |
| 24       | Sold      | 605          | -        |
| 42       | Sold      | 667          | -        |
| 44       | Available | 778          | £189,500 |