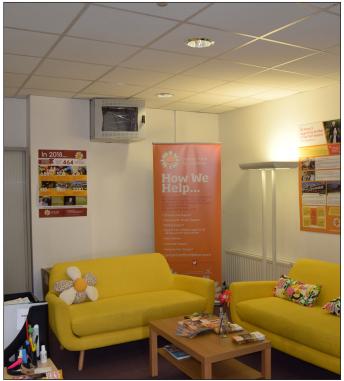

#### **Description**

Located within the secure setting of the business park, the subject property which extends over the ground and first floors has been finished to a high standard with finishes to include concrete carpeted floors, painted and plastered walls, perimeter trunking, suspended ceiling and double glazed windows.