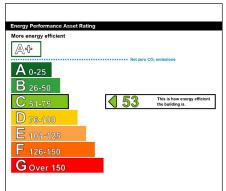

#### **Rates**

We have been advised by the Land and Property Services of the following rating information:

| Net Annual Value:            | £33,700   |
|------------------------------|-----------|
| Rate in the £ for 2022/2023: | £0.551045 |