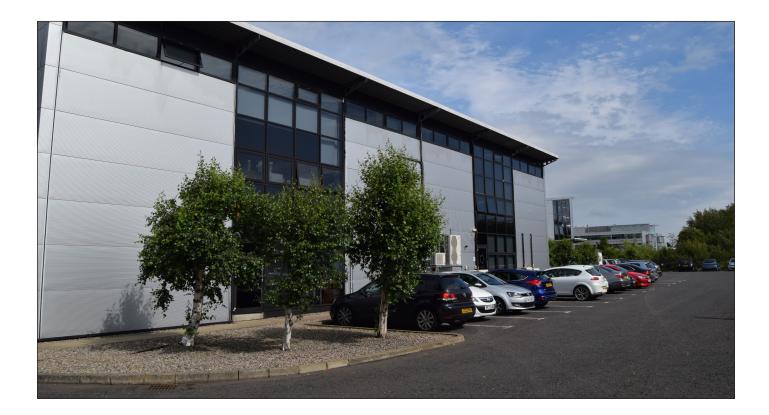

#### **Description**

Located within the secure setting of the business park, the subject property which extends over the ground and first floors has been finished to a high standard with finishes to include concrete carpeted floors, painted and plastered walls, perimeter trunking, suspended ceiling and double glazed windows.

Car Parking:- 15 car parking spaces to be included within the lease.