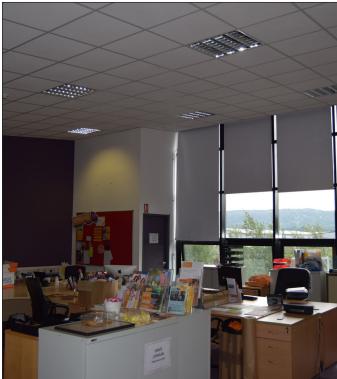

#### **Description**

Located within the secure setting of the business park, the subject property which extends over the ground and first floors has been finished to a high standard with finishes to include concrete carpeted floors, painted and plastered walls, perimeter trunking, suspended ceiling and double glazed windows.