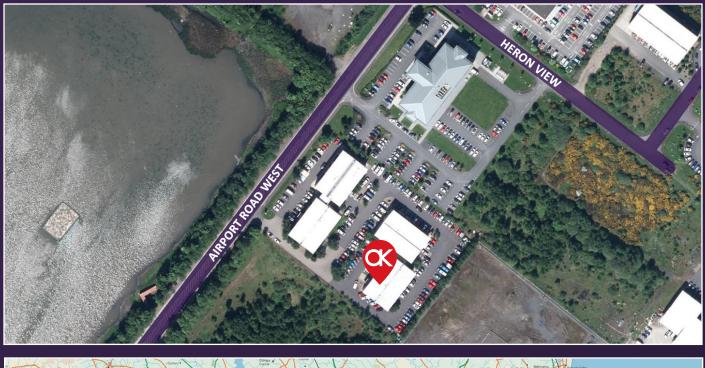

#### Location

This office accommodation is located prominently within Portside Business Park and is only 2 miles from Belfast city centre. It is within close proximity to Belfast City Airport, the Sydenham Bypass and the M3 interchange.

Portside Business Park is widely known as one of Belfast's prime business locations.

Other occupiers located within this business park include Pentagon, Disability NI and Output Digital.

## **Location Maps**

 RICHARD McCAIG:
 J 028 9027 0034
 □ 079 0352 5280
 Ichard.mccaig@osborneking.com

 KYLE McCOMISKEY:
 J 028 9027 0012
 □ 077 3081 1885
 Ichard.mccomiskey@osborneking.com

Osborne King, 3rd Floor, Imperial House, 4-10 Donegall Square East, Belfast, BT1 5HD J 028 9027 0000 Sometring com ⊕ www.osborneking.com ♥ In f D