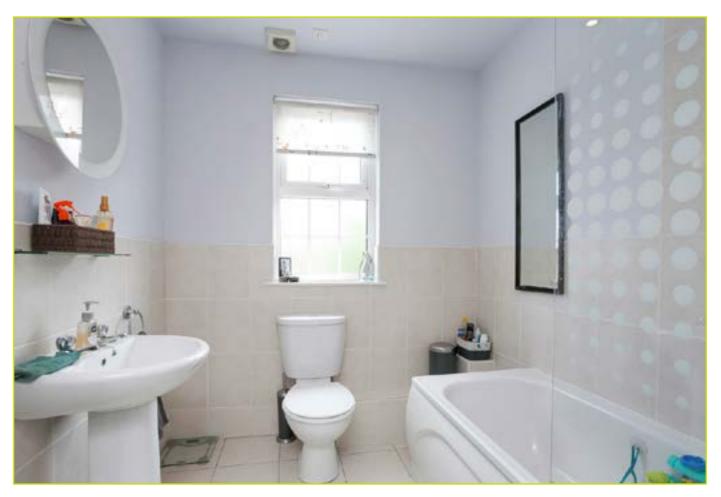

First Floor:

**LANDING:** Linen closet, roof space access

**BATHROOM:** Luxury white suite comprising panel bath, low flush w.c, pedestal wash hand basin with chrome taps, tiled floor, partly tiled walls