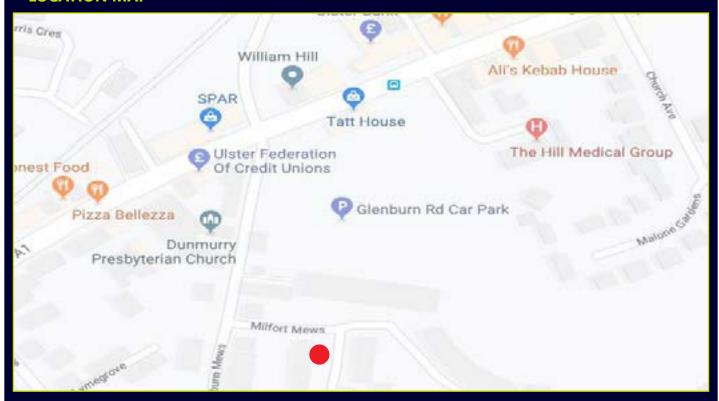

## **LOCATION MAP**

**DIRECTIONS: Travelling the Glenburn Road from Kingsway** in Dunmurry, Milfort Mews is located on the left

6 Orpen Shopping Centre Upper Lisburn Road
Belfast BT10 0BG
Telephone 028 9030 8855
Email info@douganproperty.com
Web www. douganproperty.com