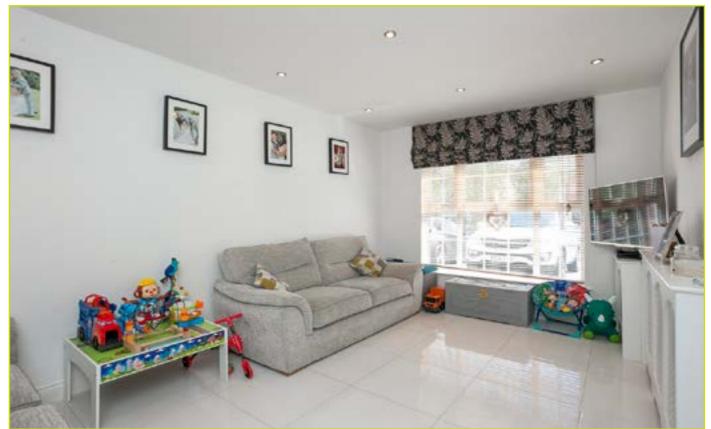

ed Rear Garden
- Parking To Front
- Gas Heating
- Double Glazing
- Early Viewing Advised



## **SUMMARY**

Very well presented townhouse located in a quiet development, within easy walking distance of Dunmurry village. The property benefits from ease of access to many local shops and Belfast and Lisburn are both easily accessible by bus, car or rail.

The property has been maintained to an excellent standard by the present owners and comprises of a bright and spacious living room, modern, recently fitted kitchen open to dining area and w.c cloakroom on the ground floor. To the first floor are three generous bedrooms (master with ensuite) and a luxury shower room.

The property further benefits from a low maintenance, paved rear garden and parking to the front.

Early viewing is advised.





### **ACCOMMODATION:**

**Ground Floor** 

**ENTRANCE HALL:** Pvc front door, tiled floor, spot lighting

W.C: Low flush w.c, pedestal wash hand basin with tiled splash back and chrome taps, tiled floor, spot lighting

LIVING ROOM: 15' 1" x 9' 9" (4.6m x 2.97m) Tiled floor, spot lighting

### KITCHEN OPEN TO DINING AREA: 16' 4" x 11' 2" (4.98m

x 3.4m) Excellent range of high and low level units, integrated four ring halogen hob with chrome extractor fan over, integrated oven and microwave, integrated fridge freezer, plumbed for tumble dryer, tiled floor, partly tiled walls, spot lighting, under stair storage

First Floor:

**LANDING:** Linen closet, roof space access

**BATHROOM:** Luxury white suite comprising panel bath, low flush w.c, pedestal wash hand basin with chrome taps, tile