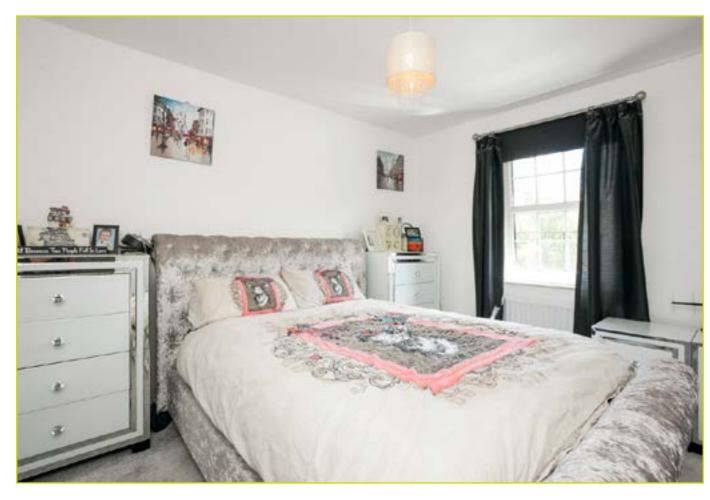

BEDROOM (1): 11' 9" x 9' 9" (3.58m x 2.97m)

**ENSUITE SHOWER ROOM:** Fully tiled shower cubicle, low flush w.c, pedestal wash hand basin with chrome taps, partly tiled walls, tiled floor, spot lighting

BEDROOM (2): 11' 3" x 9' 1" (3.43m x 2.77m)

BEDROOM (3): 7' 7" x 7' 5" (2.31m x 2.26m)