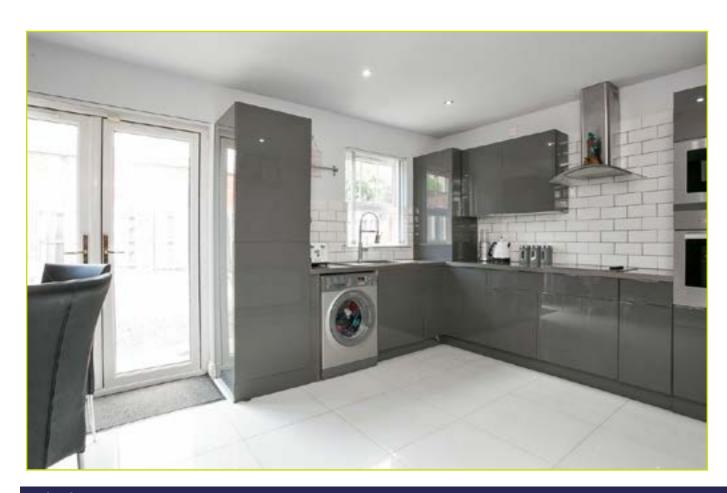

### KITCHEN OPEN TO DINING AREA: 16' 4" x 11' 2" (4.98m

x 3.4m) Excellent range of high and low level units, integrated four ring halogen hob with chrome extractor fan over, integrated oven and microwave, integrated fridge freezer, plumbed for tumble dryer, tiled floor, partly tiled walls, spot lighting, under stair storage