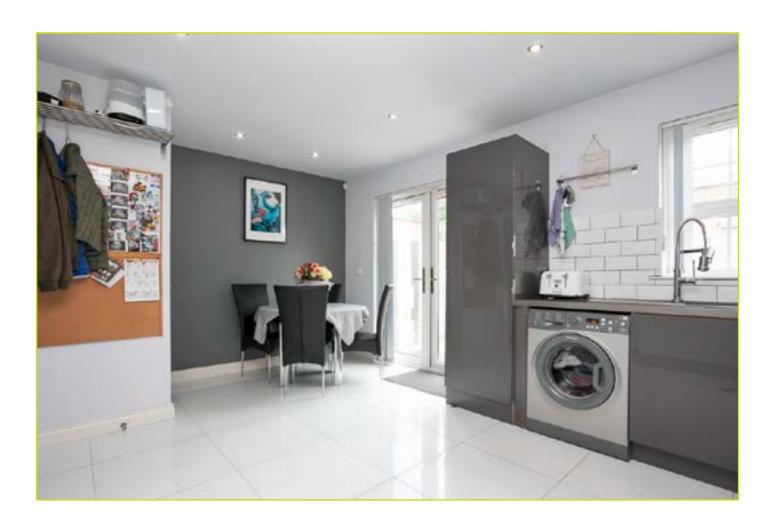

### KITCHEN OPEN TO DINING AREA: 16' 4" x 11' 2" (4.98m

x 3.4m) Excellent range of high and low level units, integrated four ring halogen hob with chrome extractor fan over, integrated oven and microwave, integrated fridge freezer, plumbed for tumble dryer, tiled floor, partly tiled walls, spot lighting, under stair storage