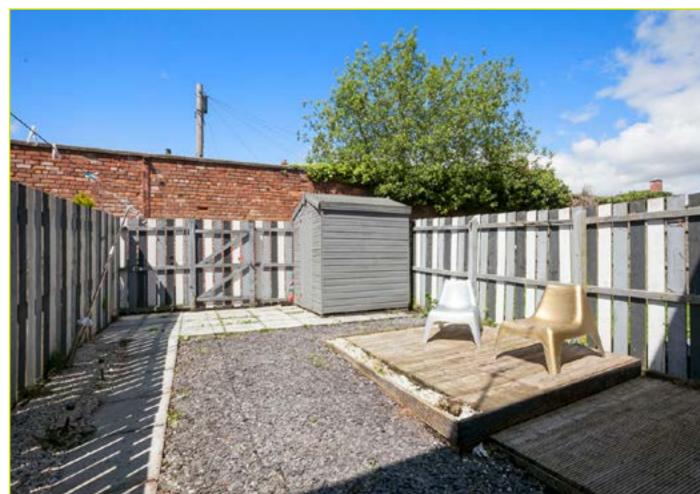

The property further benefits from a low maintenance, paved rear garden and parking to the front.

Early viewing is advised.

#### Outside

Enclosed and partially paved rear garden with timber fencing. Parking to front.