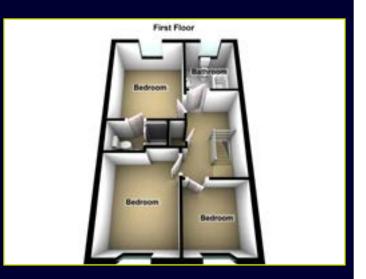

First Floor:

**LANDING:** Linen closet, roof space access

**BATHROOM:** Luxury white suite comprising panel bath, low flush w.c, pedestal wash hand basin with chrome taps, tiled floor, partly tiled walls

BEDROOM (1): 11' 9" x 9' 9" (3.58m x 2.97m)

**ENSUITE SHOWER ROOM:** Fully tiled shower cubicle, low flush w.c, pedestal wash hand basin with chrome taps, partly tiled walls, tiled floor, spot lighting

BEDROOM (2): 11' 3" x 9' 1" (3.43m x 2.77m)

BEDROOM (3): 7' 7" x 7' 5" (2.31m x 2.26m)

# **FLOOR PLANS (NOT TO SCALE)**