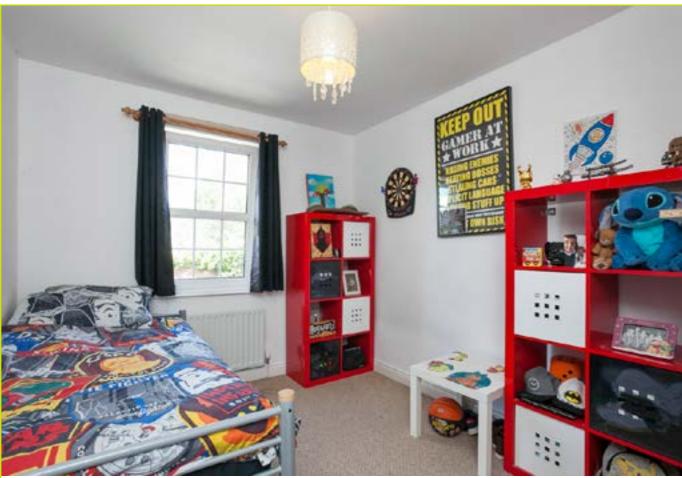

BEDROOM (1): 11' 9" x 9' 9" (3.58m x 2.97m)

**ENSUITE SHOWER ROOM:** Fully tiled shower cubicle, low flush w.c, pedestal wash hand basin with chrome taps, partly tiled walls, tiled floor, spot lighting

BEDROOM (2): 11' 3" x 9' 1" (3.43m x 2.77m)

BEDROOM (3): 7' 7" x 7' 5" (2.31m x 2.26m)