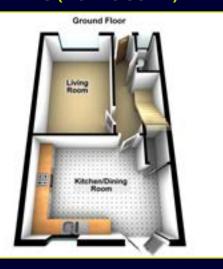

er, integrated oven and microwave, integrated fridge freezer, plumbed for tumble dryer, tiled floor, partly tiled walls, spot lighting, under stair storage

First Floor:

**LANDING:** Linen closet, roof space access

**BATHROOM:** Luxury white suite comprising panel bath, low flush w.c, pedestal wash hand basin with chrome taps, tiled floor, partly tiled walls

BEDROOM (1): 11' 9" x 9' 9" (3.58m x 2.97m)

**ENSUITE SHOWER ROOM:** Fully tiled shower cubicle, low flush w.c, pedestal wash hand basin with chrome taps, partly tiled walls, tiled floor, spot lighting

BEDROOM (2): 11' 3" x 9' 1" (3.43m x 2.77m)

BEDROOM (3): 7' 7" x 7' 5" (2.31m x 2.26m)

#### Outside

Enclosed and partially paved rear garden with timber fencing. Parking to front.















# **FLOOR PLANS (NOT TO SCALE)**





## **LOCATION MAP**



**DIRECTIONS: Travelling the Glenburn Road from Kingsway** in Dunmurry, Milfort Mews is located on the left







6 Orpen Shopping Centre Upper Lisburn Road
Belfast BT10 0BG
Telephone 028 9030 8855
Email info@douganproperty.com
Web www. douganproperty.com



Dougan Residential for themselves and for the Vendors or Lessors of the property whose agents they are give notice that; i) these particulars are given without responsibility of Dougan Residential or the Vendors or Lessors as a general outline only, for the guidance of prospective purchasers or tenants, and do not constitute the whole or any part of an offer or contract; ii) Dougan Residential cannot guarantee the accuracy of any description, dimensions, references to condition, necessary permissions for use