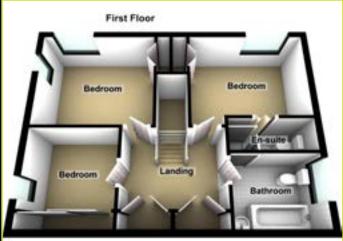

# **FLOOR PLANS (NOT TO SCALE)**

### **ACCOMMODATION:**

**Ground Floor** 

ENTRANCE HALL: Wooden front door, wooden floor

**LIVING ROOM: 19' 1" x 11' 4" (5.82m x 3.45m)** Feature

fireplace with granite hearth and marble surround

KITCHEN WITH DINING AREA: 19' 0" x 11' 4" (5.79m x

CONSERVATORY: 9' 8" x 9' 8" (2.95m x 2.95m) Tiled floor

W.C: Low flush w.c, wash hand basin, tiled floor

First Floor:

LANDING: Roof space access, storage

BEDROOM (1): 11' 5" x 8' 10" (3.48m x 2.69m) Built in storage, laminate wooden floor

**ENSUITE SHOWER ROOM:** Fully tiled shower cubicle, pedestal wash hand basin, low flush w.c, fully tiled walls, tiled floor

3.45m) Excellent range of high and low level units with chrome BEDROOM (2): 11' 4" x 9' 6" (3.45m x 2.9m) Built in storage, laminate wooden floor

wooden floor, built in double mirrored robes

**BATHROOM: Panel bath with chrome telephone hand** shower, pedestal wash hand basin, low flush w.c