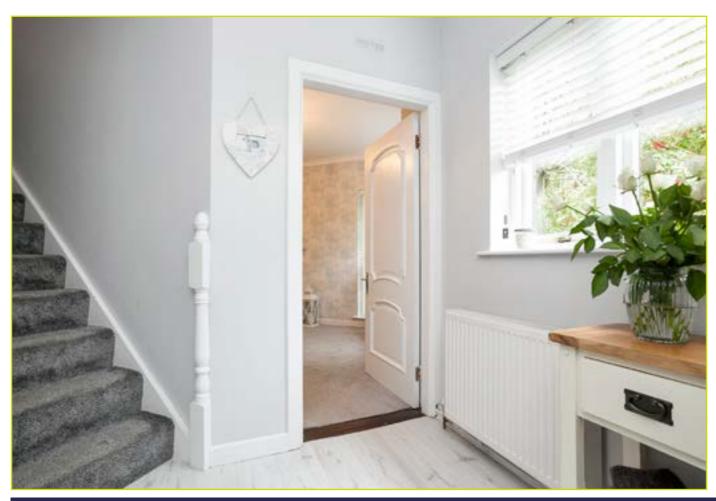

### **ACCOMMODATION:**

**Ground Floor** 

ENTRANCE HALL: Wooden front door, wooden floor

**LIVING ROOM: 19' 1" x 11' 4" (5.82m x 3.45m)** Feature

fireplace with granite hearth and marble surround

KITCHEN WITH DINING AREA: 19' 0" x 11' 4" (5.79m x