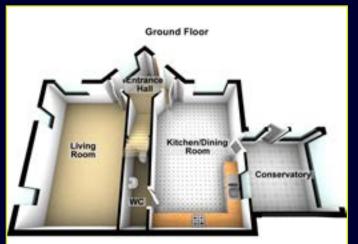

5m x 2.95m) Tiled floor

W.C: Low flush w.c, wash hand basin, tiled floor

First Floor:

LANDING: Roof space access, storage

BEDROOM (1): 11' 5" x 8' 10" (3.48m x 2.69m) Built in storage, laminate wooden floor

**ENSUITE SHOWER ROOM:** Fully tiled shower cubicle, pedestal wash hand basin, low flush w.c, fully tiled walls, tiled floor

3.45m) Excellent range of high and low level units with chrome BEDROOM (2): 11' 4" x 9' 6" (3.45m x 2.9m) Built in storage, laminate wooden floor

wooden floor, built in double mirrored robes

**BATHROOM: Panel bath with chrome telephone hand** shower, pedestal wash hand basin, low flush w.c

#### Outside

Brick paviour driveway.

Front and side gardens laid in lawn.Low maintenance, brick paviour rear garden.















# **FLOOR PLANS (NOT TO SCALE)**





# **LOCATION MAP**



DIRECTIONS: Travelling along the Blacks Road, at the Balmoral Hotel turn into Oakhurst Avenue. The Manor is the first street on the left.





6 Orpen Shopping Centre Upper Lisburn Road Belfast BT10 0BG Telephone 028 9030 8855 Email info@douganproperty.com Web www. douganproperty.com

## **EPC**



Dougan Residential for themselves and for the Vendors or Lessors of the property whose agents they are give notice that; i) these particulars are given without responsibility of Dougan Residential or the Vendors or Lessors as a general outline only, for the guidance of prospective purchasers or tenants, and do not constitute the whole or any part of an offer or contract; ii) Dougan Residential cannot guarantee the accuracy of any description, dimensions, references to c