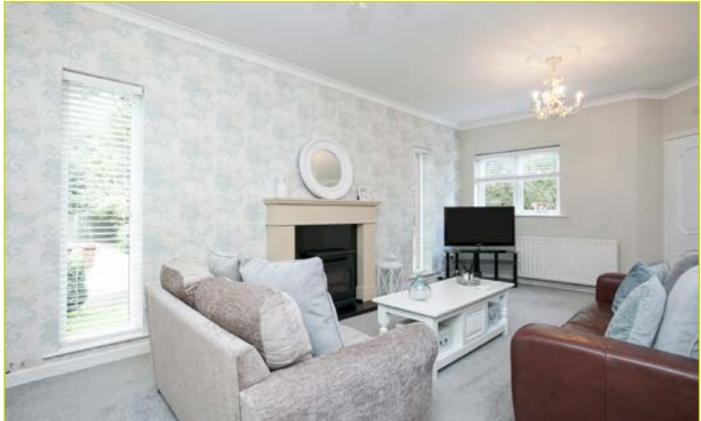

The property is deceptively spacious and comprises of a bright and spacious living room with feature fireplace, modern kitchen with excellent dining area, conservatory and w.c on the ground floor. Three bedrooms (master with ensuite) and a well appointed bathroom are to the first floor.

### **ACCOMMODATION:**

**Ground Floor** 

ENTRANCE HALL: Wooden front door, wooden floor

**LIVING ROOM: 19' 1" x 11' 4" (5.82m x 3.45m)** Feature

fireplace with granite hearth and marble surround

KITCHEN WITH DINING AREA: 19' 0" x 11' 4" (5.79m x