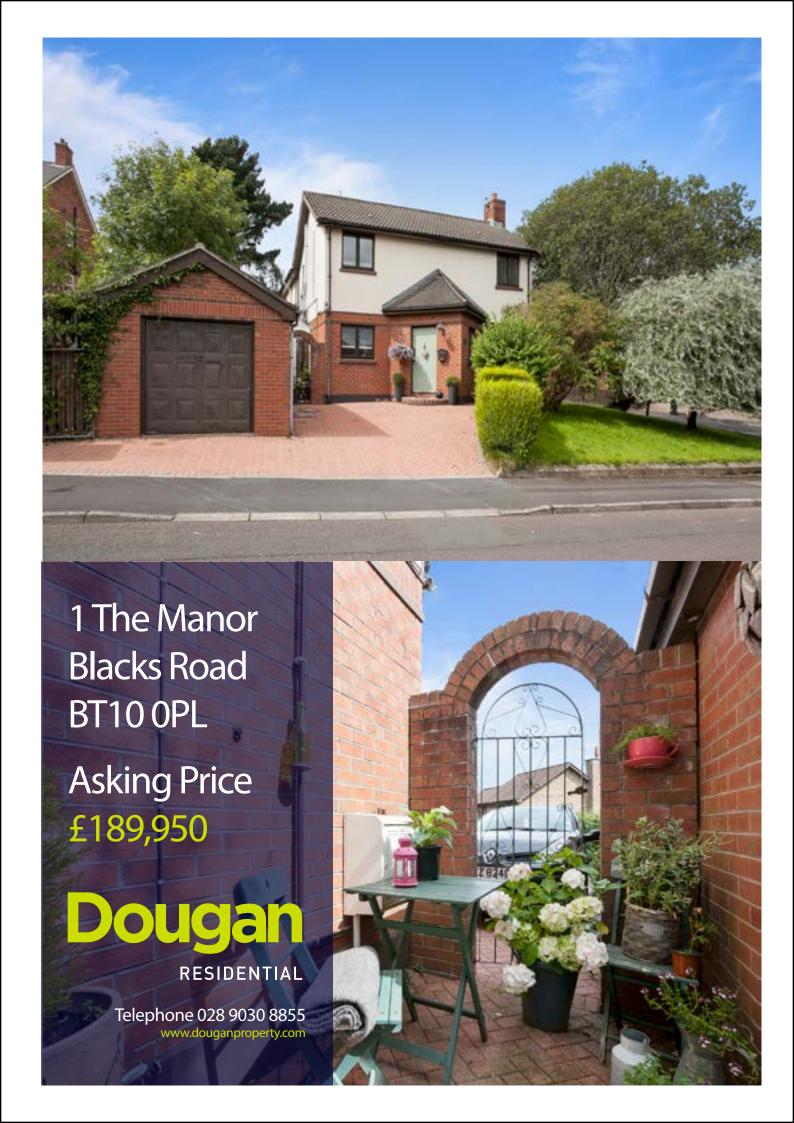

# **KEY FEATURES**

- Well Presented Semi-Detached In A Popular Development
- Excellent Location Just Off The Blacks Road
- Ease Of Access To Belfast And Lisburn
- Bright And Spacious Living Room
- Modern Kitchen With Dining Area
- Conservatory
- Three Bedrooms (Master With Ensuite)
- First Floor Family Bathroom
- Downstairs W.C
- Private And Enclosed, Low Maintenance Rear Garden
- Brick Paviour Driveway
- Detached Garage
- Gas Heating
- Double Glazed
- Early Viewing Advised

# **SUMMARY**

Well presented semi-detached located in a popular and well established residential development off the Blacks Road. The property offers ease of access to main arterial routes and public transport services and many leading schools are close at hand.

#### Outside

Brick paviour driveway.

Front and side gardens laid in lawn.Low maintenance, brick paviour rear garden.