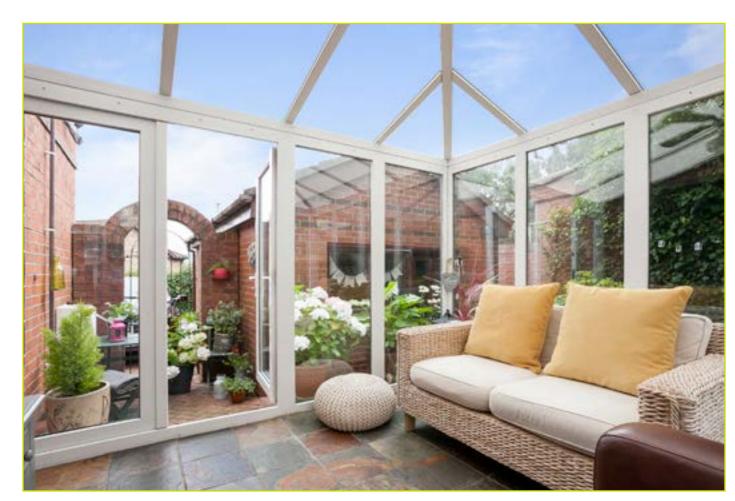

The property is deceptively spacious and comprises of a bright and spacious living room with feature fireplace, modern kitchen with excellent dining area, conservatory and w.c on the ground floor. Three bedrooms (master with ensuite) and a well appointed bathroom are to the first floor.

CONSERVATORY: 9' 8" x 9' 8" (2.95m x 2.95m) Tiled floor

W.C: Low flush w.c, wash hand basin, tiled floor

First Floor:

LANDING: Roof space access, storage

BEDROOM (1): 11' 5" x 8' 10" (3.48m x 2.69m) Built in storage, laminate wooden floor