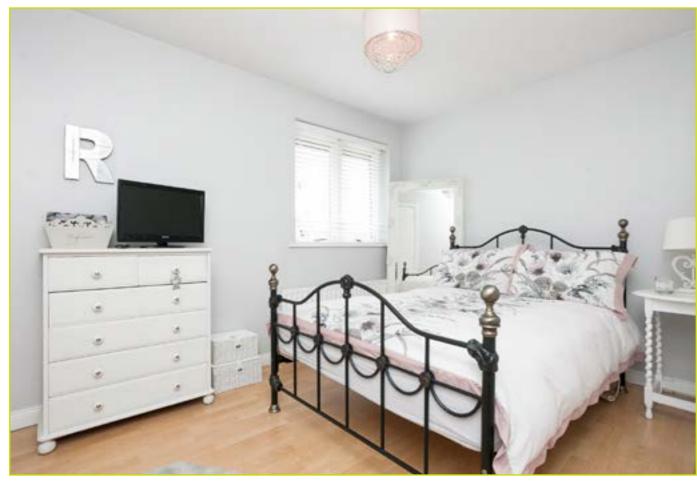

The property is deceptively spacious and comprises of a bright and spacious living room with feature fireplace, modern kitchen with excellent dining area, conservatory and w.c on the ground floor. Three bedrooms (master with ensuite) and a well appointed bathroom are to the first floor.

CONSERVATORY: 9' 8" x 9' 8" (2.95m x 2.95m) Tiled floor

W.C: Low flush w.c, wash hand basin, tiled floor

First Floor:

LANDING: Roof space access, storage

BEDROOM (1): 11' 5" x 8' 10" (3.48m x 2.69m) Built in storage, laminate wooden floor

**ENSUITE SHOWER ROOM:** Fully tiled shower cubicle, pedestal wash hand basin, low flush w.c, fully tiled walls, tiled floor

3.45m) Excellent range of high and low level units with chrome BEDROOM (2): 11' 4" x 9' 6" (3.45m x 2.9m) Built in storage, laminate wooden floor