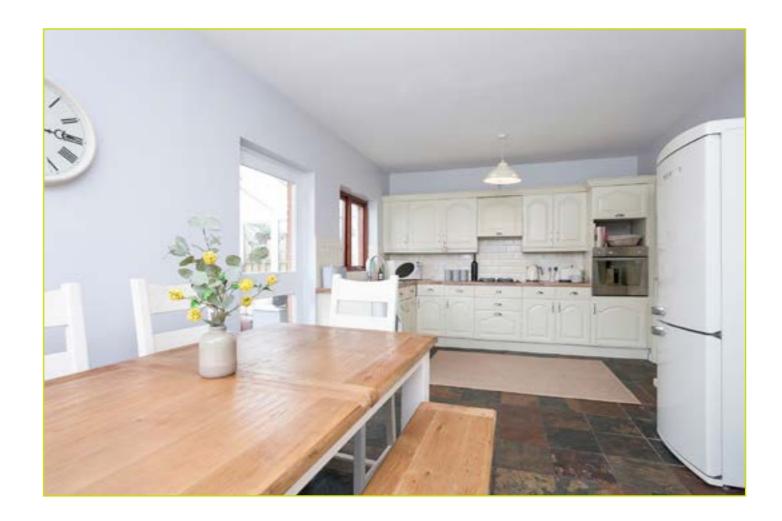

The property is deceptively spacious and comprises of a bright and spacious living room with feature fireplace, modern kitchen with excellent dining area, conservatory and w.c on the ground floor. Three bedrooms (master with ensuite) and a well appointed bathroom are to the first floor.

### **ACCOMMODATION:**

**Ground Floor** 

ENTRANCE HALL: Wooden front door, wooden floor

**LIVING ROOM: 19' 1" x 11' 4" (5.82m x 3.45m)** Feature

fireplace with granite hearth and marble surround

KITCHEN WITH DINING AREA: 19' 0" x 11' 4" (5.79m x

handles and feature under lighting, wood effect work surfaces, integrated oven and four ring gas hob, stainless steel sink unit, BEDROOM (3): 8' 2" x 7' 2" (2.49m x 2.18m) Laminate space for fridge freezer, plumbed for washing machine, partly tiled walls, tiled floor,