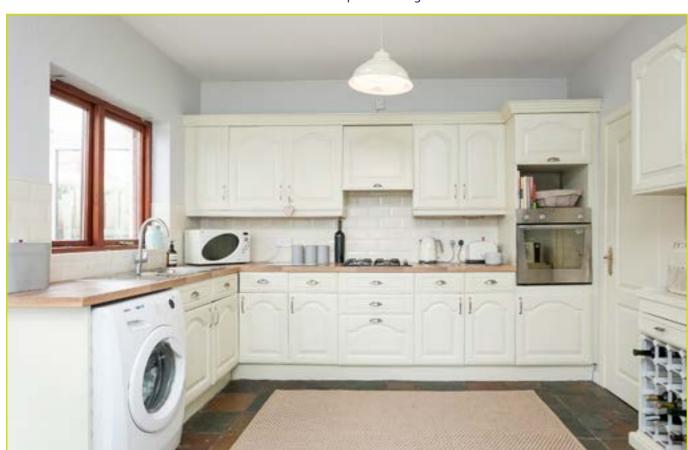

### **ACCOMMODATION:**

**Ground Floor** 

ENTRANCE HALL: Wooden front door, wooden floor

**LIVING ROOM: 19' 1" x 11' 4" (5.82m x 3.45m)** Feature

fireplace with granite hearth and marble surround

KITCHEN WITH DINING AREA: 19' 0" x 11' 4" (5.79m x

handles and feature under lighting, wood effect work surfaces, integrated oven and four ring gas hob, stainless steel sink unit, BEDROOM (3): 8' 2" x 7' 2" (2.49m x 2.18m) Laminate space for fridge freezer, plumbed for washing machine, partly tiled walls, tiled floor,

**ENSUITE SHOWER ROOM:** Fully tiled shower cubicle, pedestal wash hand basin, low flush w.c, fully tiled walls, tiled floor

3.45m) Excellent range of high and low level units with chrome BEDROOM (2): 11' 4" x 9' 6" (3.45m x 2.9m) Built in storage, laminate wooden floor