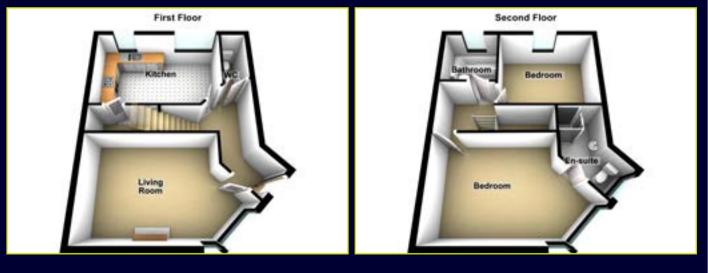

# **First Floor** ENTRANCE HALL: Wooden floor, panelled radiator LIVING ROOM: 13' 8" x 10' 2" (4.17m x 3.1m) Wooden floor, feature fireplace, double panelled radiator, intercom entry system for front and rear gated entrance and gated car park W.C: Low flush w.c, wash hand basin, tiled floor, panelled radiator, extractor fan KITCHEN WITH DINING AREA : 15' 0" x 9' 7" (4.57m x 2.92m) Excellent range of high and low level units, formica work overhead shower, low flush w.c, pedestal wash hand basin surfaces, 1.5 stainless steel sink unit and mixer taps, integrated oven and four ring gas hob, extractor fan, integrated fridge

freezer, integrated washing machine, partly tiled walls, tiled floor, storage cupboard with gas fired central heating boiler, double panelled radiator

#### Second Floor

BEDROOM (1): 17' 4" x 10' 3" (5.28m x 3.12m) Wood strip flooring, panelled radiator

ENSUITE SHOWER ROOM: Fully tiled shower cubicle with Red Ring electric shower, low flush w.c, pedestal wash hand basin with chrome mixer taps, partly tiled walls, tiled floor, double panelled radiator, extractor fan

BEDROOM (2): 11' 6" x 9' 9" (3.51m x 2.97m) Wood strip flooring, double panelled radiator

**BATHROOM:** White suite comprising of a panel bath with with chrome mixer taps, tiled floor, partly tiled walls, panelled radiator, extractor fan