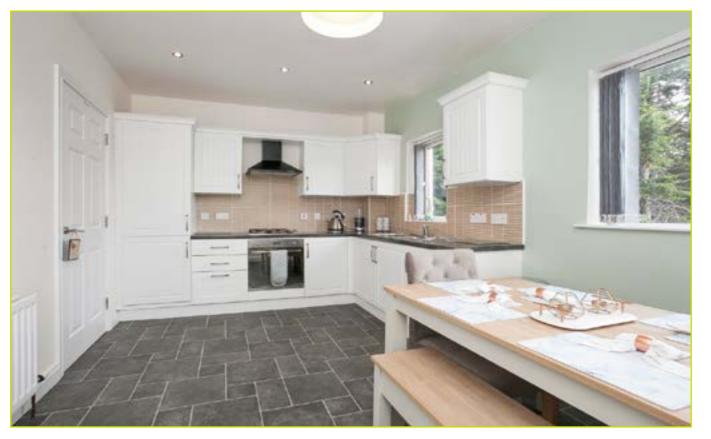

# **First Floor** ENTRANCE HALL: Wooden floor, panelled radiator LIVING ROOM: 13' 8" x 10' 2" (4.17m x 3.1m) Wooden floor, feature fireplace, double panelled radiator, intercom entry system for front and rear gated entrance and gated car park W.C: Low flush w.c, wash hand basin, tiled floor, panelled radiator, extractor fan KITCHEN WITH DINING AREA : 15' 0" x 9' 7" (4.57m x 2.92m) Excellent range of high and low level units, formica work overhead shower, low flush w.c, pedestal wash hand basin surfaces, 1.5 stainless steel sink unit and mixer taps, integrated oven and four ring gas hob, extractor fan, integrated fridge

freezer, integrated washing machine, partly tiled walls, tiled floor, storage cupboard with gas fired central heating boiler, double panelled radiator