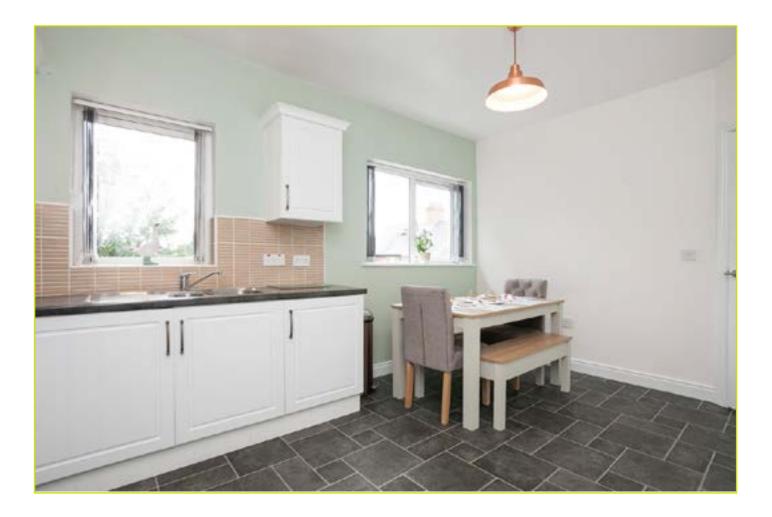

# **First Floor** ENTRANCE HALL: Wooden floor, panelled radiator LIVING ROOM: 13' 8" x 10' 2" (4.17m x 3.1m) Wooden floor, feature fireplace, double panelled radiator, intercom entry system for front and rear gated entrance and gated car park W.C: Low flush w.c, wash hand basin, tiled floor, panelled radiator, extractor fan KITCHEN WITH DINING AREA : 15' 0" x 9' 7" (4.57m x 2.92m) Excellent range of high and low level units, formica work overhead shower, low flush w.c, pedestal wash hand basin surfaces, 1.5 stainless steel sink unit and mixer taps, integrated oven and four ring gas hob, extractor fan, integrated fridge

freezer, integrated washing machine, partly tiled walls, tiled floor, storage cupboard with gas fired central heating boiler, double panelled radiator