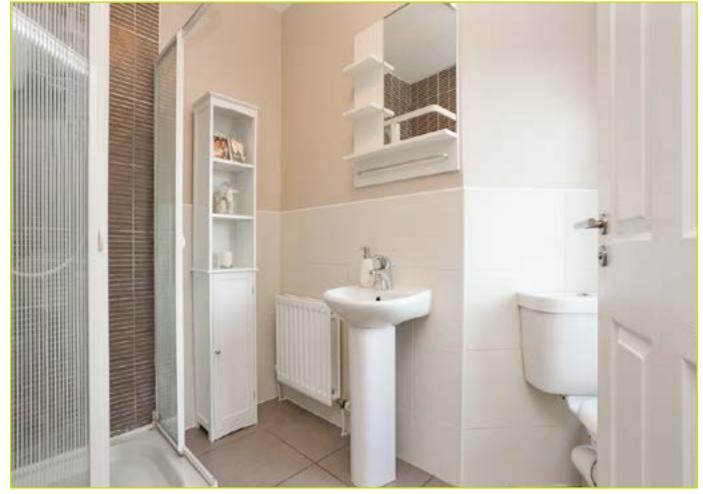

#### Second Floor

BEDROOM (1): 17' 4" x 10' 3" (5.28m x 3.12m) Wood strip flooring, panelled radiator

ENSUITE SHOWER ROOM: Fully tiled shower cubicle with Red Ring electric shower, low flush w.c, pedestal wash hand basin with chrome mixer taps, partly tiled walls, tiled floor, double panelled radiator, extractor fan