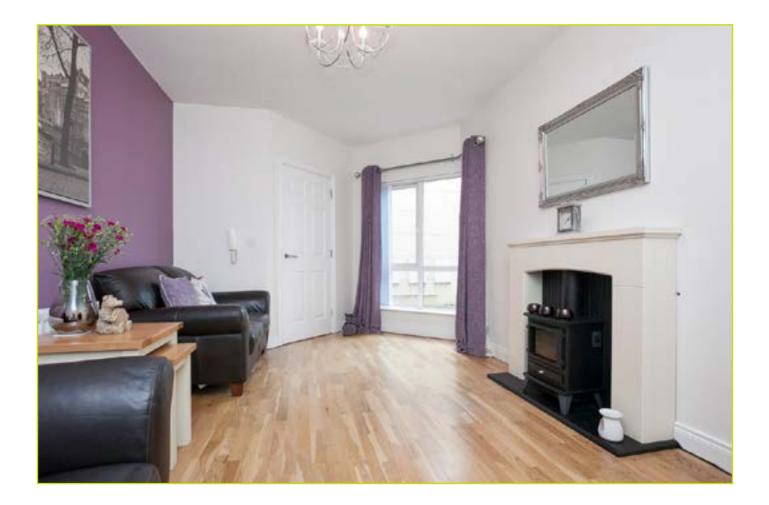

# **First Floor** ENTRANCE HALL: Wooden floor, panelled radiator LIVING ROOM: 13' 8" x 10' 2" (4.17m x 3.1m) Wooden floor, feature fireplace, double panelled radiator, intercom entry system for front and rear gated entrance and gated car park W.C: Low flush w.c, wash hand basin, tiled floor, panelled radiator, extractor fan KITCHEN WITH DINING AREA : 15' 0" x 9' 7" (4.57m x 2.92m) Excellent range of high and low level units, formica work overhead shower, low flush w.c, pedestal wash hand basin surfaces, 1.5 stainless steel sink unit and mixer taps, integrated oven and four ring gas hob, extractor fan, integrated fridge