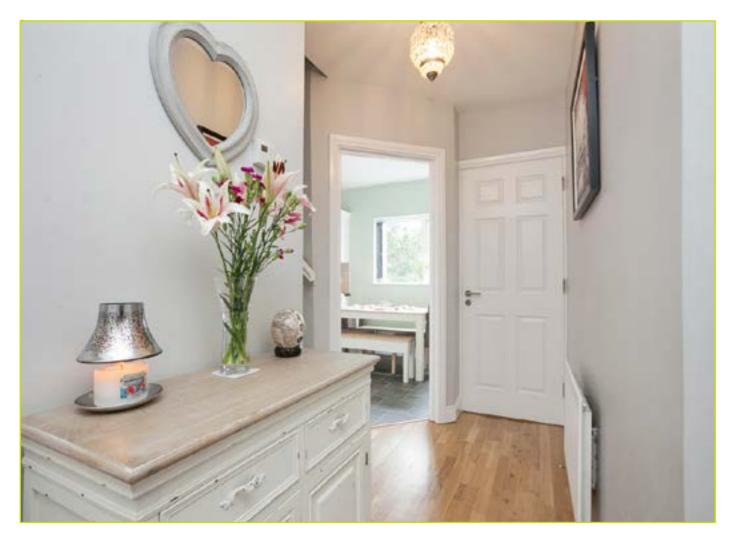

# **First Floor** ENTRANCE HALL: Wooden floor, panelled radiator LIVING ROOM: 13' 8" x 10' 2" (4.17m x 3.1m) Wooden floor, feature fireplace, double panelled radiator, intercom entry system for front and rear gated entrance and gated car park W.C: Low flush w.c, wash hand basin, tiled floor, panelled radiator, extractor fan KITCHEN WITH DINING AREA : 15' 0" x 9' 7" (4.57m x 2.92m) Excellent range of high and low level units, formica work overhead shower, low flush w.c, pedestal wash hand basin surfaces, 1.5 stainless steel sink unit and mixer taps, integrated oven and four ring gas hob, extractor fan, integrated fridge