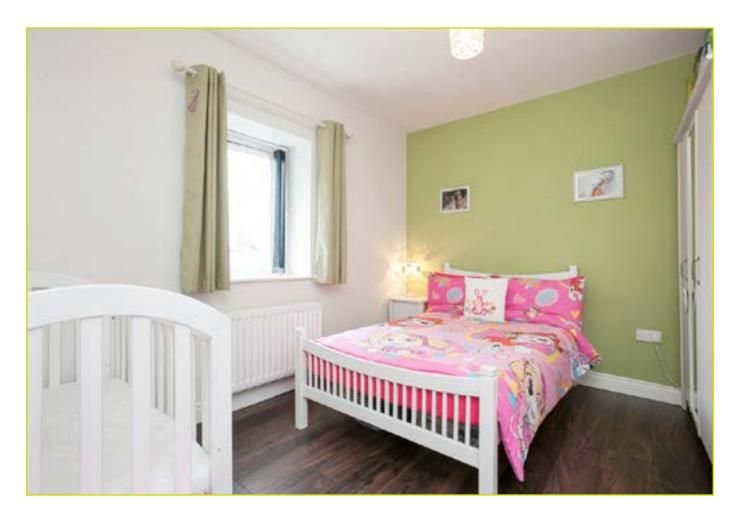

BEDROOM (2): 11' 6" x 9' 9" (3.51m x 2.97m) Wood strip flooring, double panelled radiator

**BATHROOM:** White suite comprising of a panel bath with with chrome mixer taps, tiled floor, partly tiled walls, panelled radiator, extractor fan