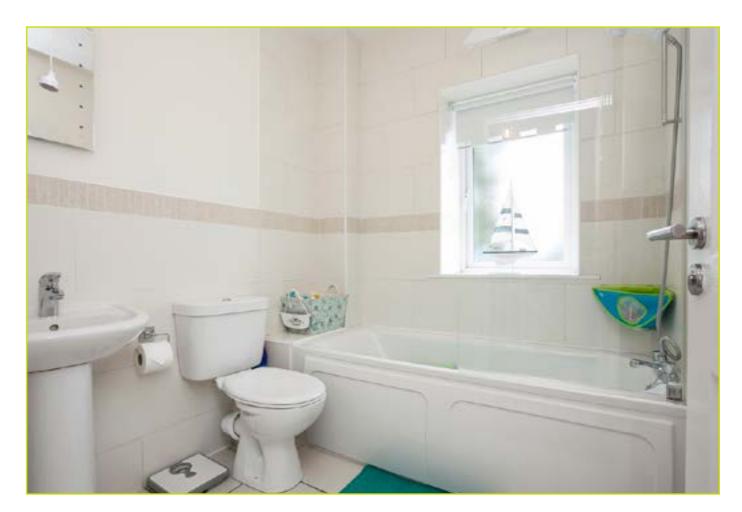

BEDROOM (2): 11' 6" x 9' 9" (3.51m x 2.97m) Wood strip flooring, double panelled radiator

**BATHROOM:** White suite comprising of a panel bath with with chrome mixer taps, tiled floor, partly tiled walls, panelled radiator, extractor fan