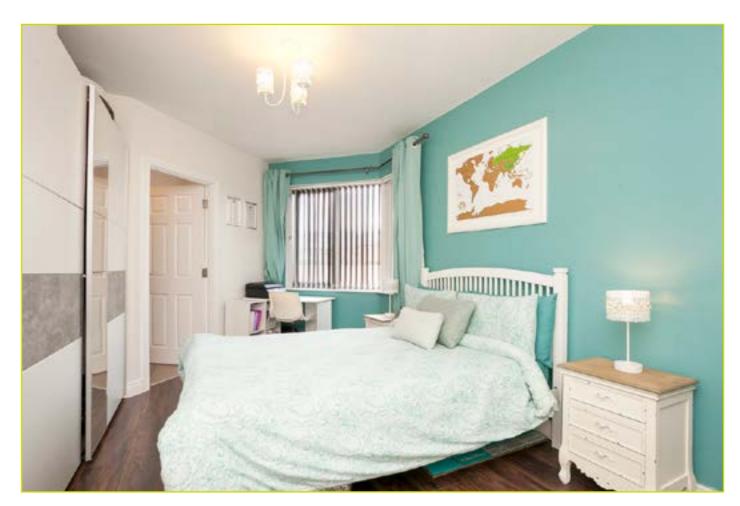

#### Second Floor

BEDROOM (1): 17' 4" x 10' 3" (5.28m x 3.12m) Wood strip flooring, panelled radiator

ENSUITE SHOWER ROOM: Fully tiled shower cubicle with Red Ring electric shower, low flush w.c, pedestal wash hand basin with chrome mixer taps, partly tiled walls, tiled floor, double panelled radiator, extractor fan