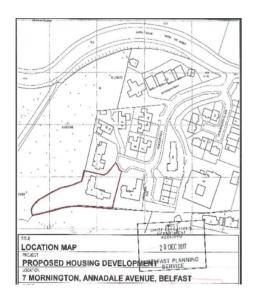

The Site extends to some 0.6 acres. The Site is currently occupied by a Private Residential detached dwelling, however, Full Planning Permission has been granted for Four Detached Dwellings with attached Garages.

## Additional Images