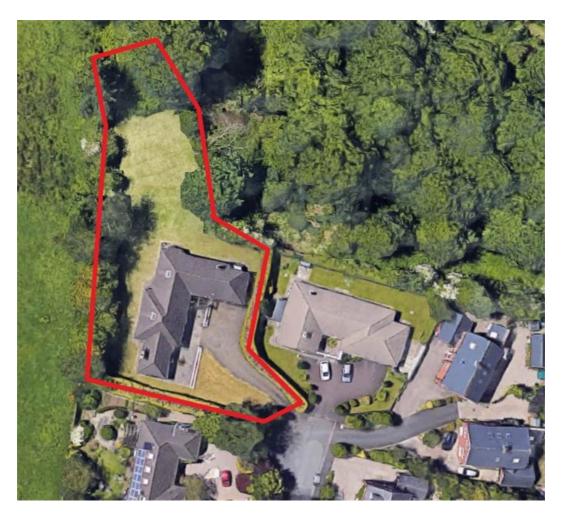

# Description

The subject property comprises a Substantial Site at the end of a quiet cul-desac situated just off Annadale Avenue close to both the Ormeau Road and saintfield Road in South Belfast.

Within a highly popular residential location, this site is close to a range of cafes, bistros, popular schools and a short distance from Forest Side Shopping Centre and Belfast City Centre.

The Site extends to some 0.6 acres. The Site is currently occupied by a Private Residential detached dwelling, however, Full Planning Permission has been granted for Four Detached Dwellings with attached Garages.

For more information please contact:

Michael Devlin

m.devlin@hamptonestates.co.uk

**Claire Ferrin** 

c.ferrin@hamptonestates.co.uk

Tel: 02890 642888. (outline is for illustrative purposes only)