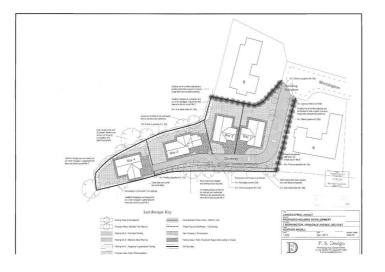

The Site extends to some 0.6 acres. The Site is currently occupied by a Private Residential detached dwelling, however, Full Planning Permission has been granted for Four Detached Dwellings with attached Garages.

## Additional Images