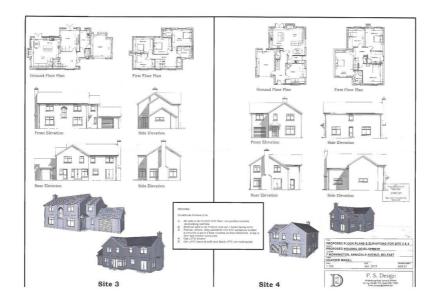

The Site extends to some 0.6 acres. The Site is currently occupied by a Private Residential detached dwelling, however, Full Planning Permission has been granted for Four Detached Dwellings with attached Garages.

## Additional Images