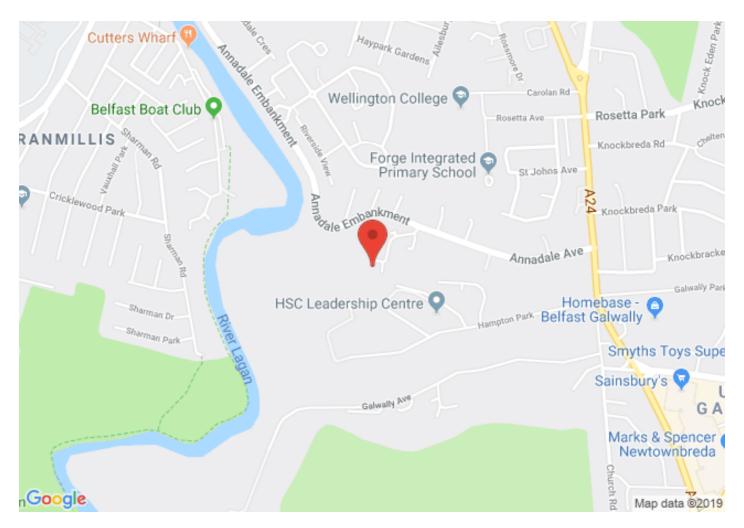

# Description

The subject property comprises a Substantial Site at the end of a quiet cul-desac situated just off Annadale Avenue close to both the Ormeau Road and saintfield Road in South Belfast.

Within a highly popular residential location, this site is close to a range of cafes, bistros, popular schools and a short distance from Forest Side Shopping Centre and Belfast City Centre.