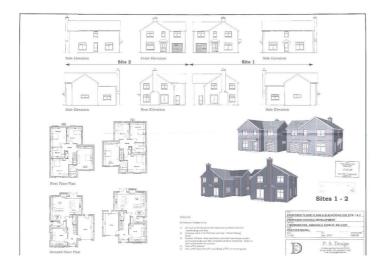

The Site extends to some 0.6 acres. The Site is currently occupied by a Private Residential detached dwelling, however, Full Planning Permission has been granted for Four Detached Dwellings with attached Garages.

## Additional Images