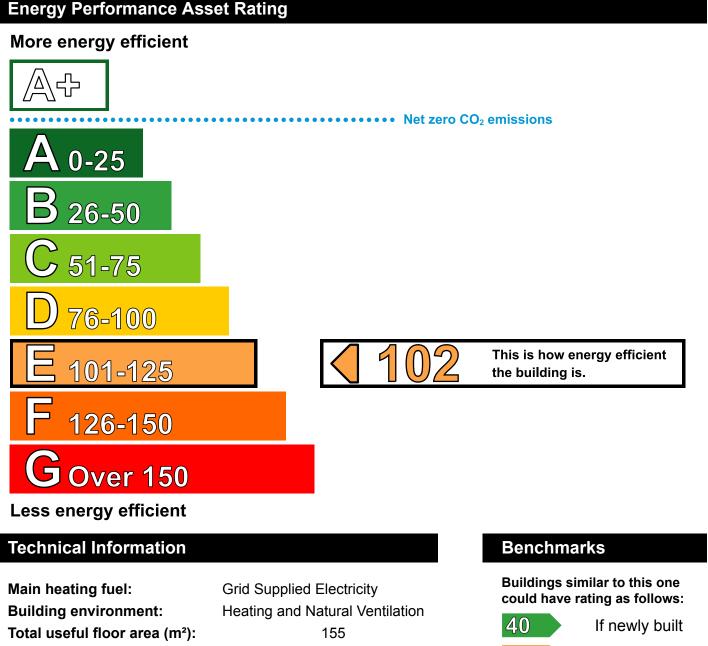

This certificate shows the energy rating of this building. It indicates the energy efficiency of the building fabric and the heating, ventilation, cooling and lighting systems. The rating is compared to two benchmarks for this type of building: one appropriate for new buildings and one appropriate for existing buildings. There is more advice on how to interpret this information on the website for the Department of Finance at **www.finance-ni.gov.uk**.

3

**Building emission rate (kgCO<sub>2</sub>/m<sup>2</sup> per year):** 241.69 **Primary energy use (kWh/m<sup>2</sup> per year):** 1365.04

**Building complexity (NOS level):** 

40 106

If typical of the existing stock