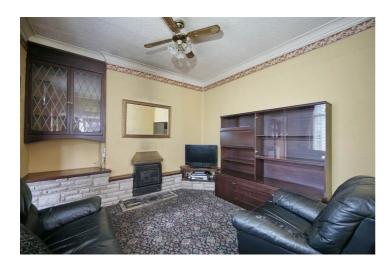

## FAMILY ROOM:

6.5m x 3.4m (21' 4" x 11' 2") Extended, Single Glazed Window to Side and Rear, Radiator, Fireplace with Parkray Fire (works the central heating)