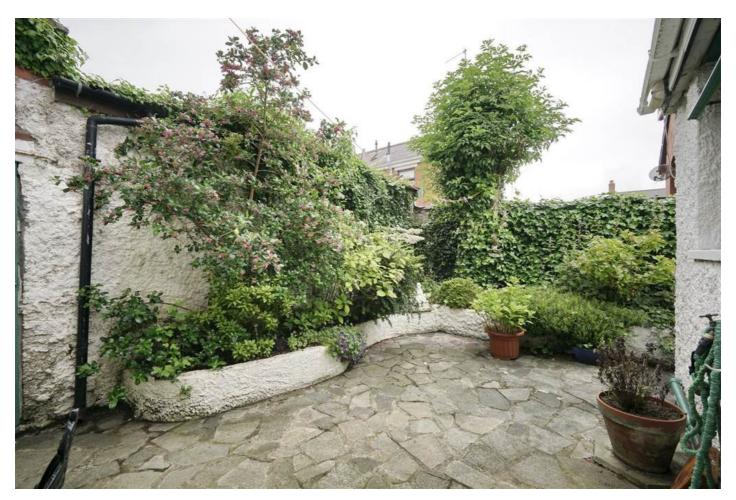

# Outside

Gated Driveway for Multiple Cars, Pebble Front Garden with Raised Flowerbeds, Enclosed Paved Rear Garden with Mature Shrubs, Raised Flowerbeds and Water Tap