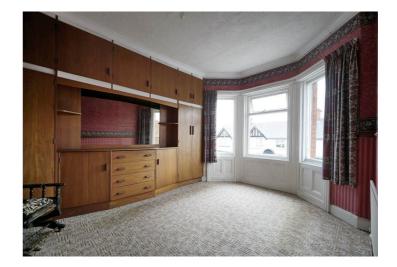

#### BEDROOM (1):

4.3m x 3.3m (14' 1" x 10' 10") Single Glazed Bay Window to Front, Radiator, Built In Robes