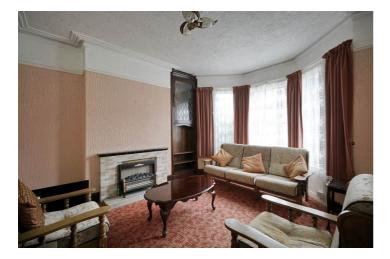

## LIVING ROOM:

4.3m x 3.6m (14' 1" x 11' 10") Single Glazed Bay Window to Front, Radiator, Ceiling Coving and Picture Rail, Fireplace with Electric Fire Inset