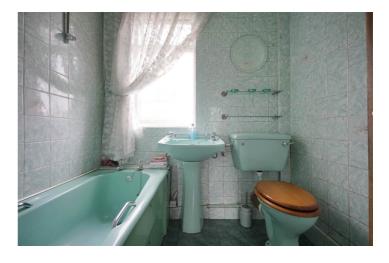

## **BATHROOM:**

1.9m x 1.85m (6' 3" x 6' 1") Single Glazed Window to Rear, Radiator,

Tiled Floor, Tiled Walls, Coloured Suite comprising Panelled Bath, Pedestal Wash Hand Basin, Low Flush WC