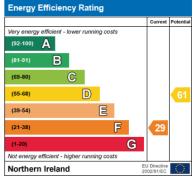

## **BATHROOM:**

1.9m x 1.85m (6' 3" x 6' 1") Single Glazed Window to Rear, Radiator,

Tiled Floor, Tiled Walls, Coloured Suite comprising Panelled Bath, Pedestal Wash Hand Basin, Low Flush WC