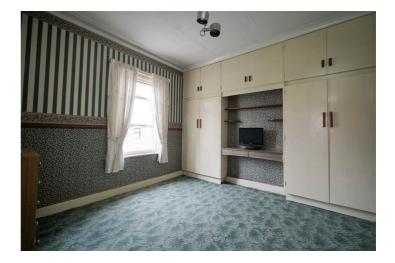

#### BEDROOM (2):

3.4m x 3.3m (11' 2" x 10' 10") Single Glazed Window to Rear, Radiator, Built In Robes

#### BEDROOM (3):

2.2m x 2.2m (7' 3" x 7' 3") Single Glazed Window to Front, Radiator