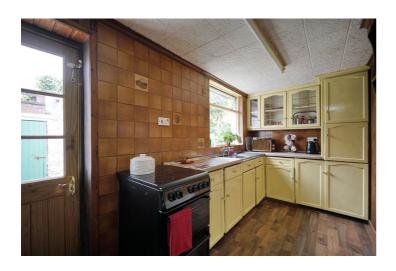

## **KITCHEN:**

4.3m x 1.8m (14' 1" x 5' 11")

Single Glazed Window and Door to Rear Garden, Range of High and Low Level Units, Single Drainer Sink Unit, Space for Appliances, Radiator