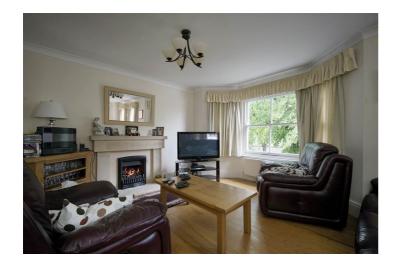

#### LIVING ROOM with DINING AREA

7.978m x 4.172m (26' 2" x 13' 8") with Stone fireplace and gas fire, bay window with views over Ormeau Road and St. Judes Church, hardwood floor.