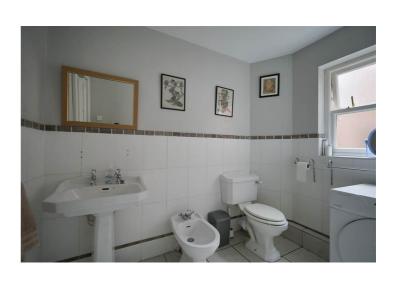

# BEDROOM (3):

3.16m x 2.899m (10' 4" x 9' 6")

with raised bath, pedestal wash hand basin, bidet, w.c., tiled walls and floor.