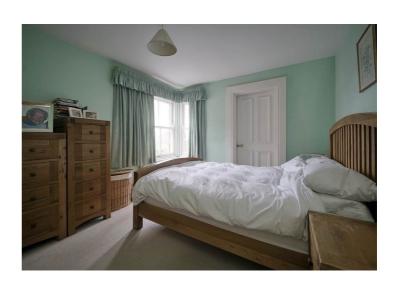

### BEDROOM (1):

3.632m x 3.197m (11' 11" x 10' 6") with en suite shower room with shower cubicle and electric shower, pedestal wash hand basin and w.c., tiled walls and floor.

### BEDROOM (2):

3.669m x 2.566m (12' 0" x 8' 5") full range of built in robes