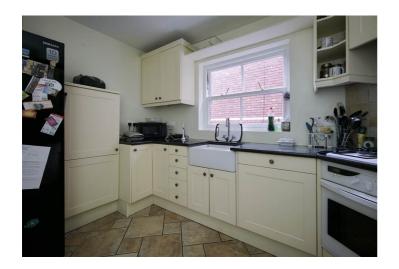

#### KITCHEN:

3.505m x 2.553m (11' 6" x 8' 5")

Extensive range of high and low fitted cupboards, Belfast sink, granite work tops De Dietrich 4 ring Gas hob and electric oven, ceramic tiled floor, integrated dishwasher, integrated washing machine